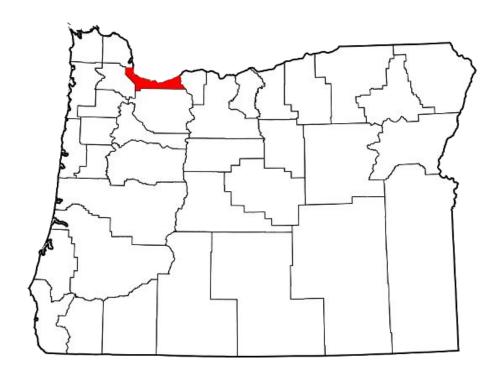

#### About Multnomah County // Oregon

- Smallest county (36th)
- Largest population
- Biggest city (1st of 241)

465 square miles 812,855 residents 653,115 people