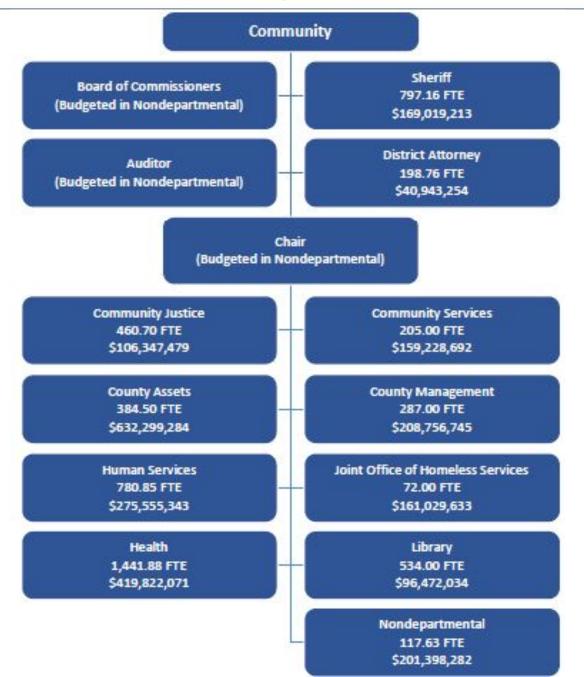

Mike Reese Sheriff



Mike Schmidt District Attorney



#### About Multnomah County // Local Government Partners





- Planning & Permitting
- Transportation
- Fire & Police
- Water
- Parks
- Solid Waste



- Reg. Land Use & Transportation
- Reg. Solid Waste Regulation
- Greenspace, Zoo, Convention Ctr.





Health Clinics



**Homeless Services** 



Mental Health & Addiction



Aging and Disability Support





Anti-poverty & Community Building



Property Taxation and Marriage Licenses



Low Income Weatherization



Libraries





Bridges



Land Use & Transportation



**Elections** 



**Animal Services** 



Law Enforcement & Jails



Parole and Probation & Juvenile Detention



Criminal Prosecution & Diversion Programs

#### **About Multnomah County // Organizational Chart**