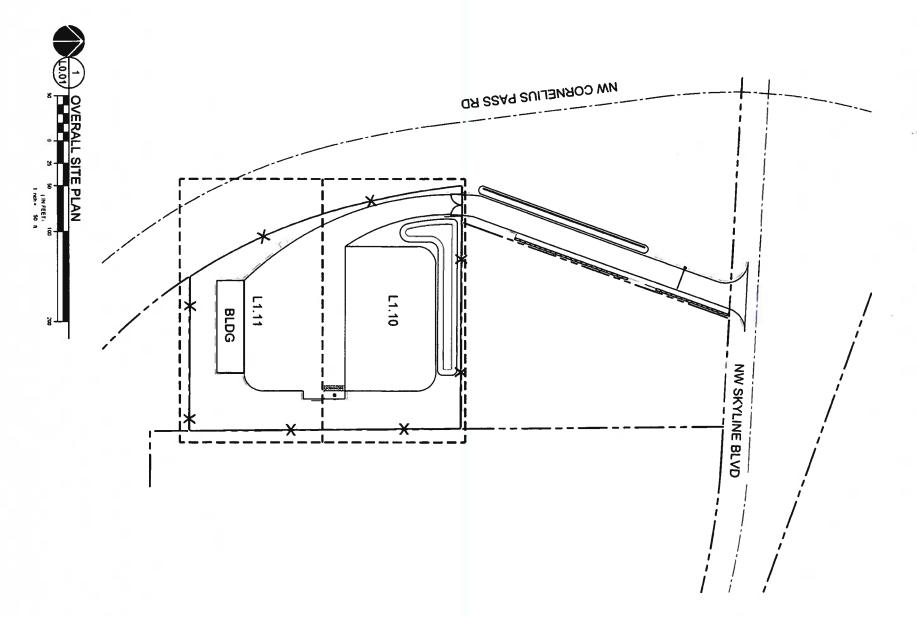

SHEET INDEX

LOGI OVERALL SITE PL

LITIO LANDSCAPE PLA

LITIO LANDSCAPE PLA

LITIO LANDSCAPE PLA

LITIO PLANT DETAILS

LIS.10 PLANT DETAILS

LIS.11 RRIGATION DETA OVERALL SITE PLAN PLANT SCHEDULE AND NOTES
LANDSCAPE PLAN
LANDSCAPE PLAN
PLANT DETAILS
IRRICATION DETAILS

### FACILITY A - BASIN (4,514 SF) SEE SHEET L1.11

|                                 |                                                                                            | 2 560 SF)                                                                                                                                                                                                                                       | ZONE<br>A<br>(1 954 SF)                                                                                                                                    |
|---------------------------------|--------------------------------------------------------------------------------------------|-------------------------------------------------------------------------------------------------------------------------------------------------------------------------------------------------------------------------------------------------|------------------------------------------------------------------------------------------------------------------------------------------------------------|
| PLANTS REQUIRED PLANTS PROVIDED | GROUNDCOVER FRACARIA CHILOENSIS' COASTAL STRAWBERRY BERBERIS REPENS' CREEPING OREGON GRAPE | SMALL OR LARGE SHRUBS CORNUS SERICEA YELESEYII' KELSEY DOGWOOD VACCINUM OWATUME EVERGREEN HUCKLEBERRY HOLODISCUS DISCOLORI OCEANSPRAY SPIRALE DOUGLASI DOUGLAS SPIREA PHYSOCAPPUS COPITATUS PAGIFIC NINEBARY VIBURNUM EDULE/ HIGHBUSH CRANBERRY | ZONE PLANT SPECIES RATE A HEBACEOUS PLANTS (1 954 SF) CAREX OBJUPTA. SLOUGH SEDGE JUNCUS PATENS' SPREADING RUSH SCRIPUS MICROCARPUS' SMALL FRUITED BULRUSH |
| 517 P<br>517 P                  | 7/100 SF (180 PLANTS)<br>/ 90<br>90                                                        | 7/100 SF (180 PLANTS)<br>D 30<br>RY 30<br>30<br>30<br>30<br>30<br>30                                                                                                                                                                            | RATE OTY SI<br>80-100 SF (157 PLANTS)<br>52 #<br>52 #<br>USH 53 #                                                                                          |
| S17 PLANTS<br>S17 PLANTS        | #1 #1<br>(S)                                                                               | ភភភភភភ                                                                                                                                                                                                                                          | SIZE                                                                                                                                                       |
|                                 | 17<br>00<br>00<br>00<br>00<br>00<br>00<br>00<br>00<br>00<br>00<br>00<br>00<br>00           | 4 4 4 4 4 6 6 6 6 6 6 6 6 6 6 6 6 6 6 6                                                                                                                                                                                                         | SPACING<br>12" OC<br>12" OC<br>12" OC                                                                                                                      |

OVERALL SITE PLAN, PLANT SCHEDULE AND

NOTES

CHECKED BY DRAWN BY SPT RACIADS

L0.01

JOB NO. 2200357.00