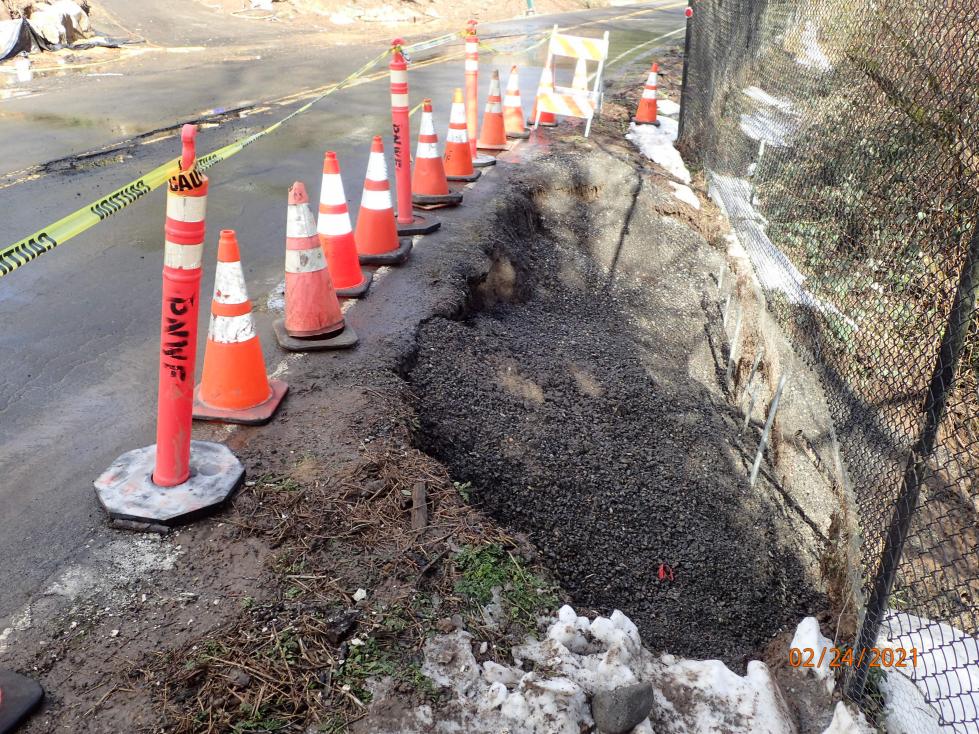

| COMPLAINANT INFORMATION                                                                                                                                                                                                                                                                                                                                                                                                                                                                                                                                                                                                                                                                                                                                                                                                                                                                                                                                                                                                                                                                                                                                                                                                                                                                                                                                                                                                                                                                                                                                                                                                                                                                                                                                                                                                                                                                                                                                                                                                                                                                                                        |                                                                                   |
|--------------------------------------------------------------------------------------------------------------------------------------------------------------------------------------------------------------------------------------------------------------------------------------------------------------------------------------------------------------------------------------------------------------------------------------------------------------------------------------------------------------------------------------------------------------------------------------------------------------------------------------------------------------------------------------------------------------------------------------------------------------------------------------------------------------------------------------------------------------------------------------------------------------------------------------------------------------------------------------------------------------------------------------------------------------------------------------------------------------------------------------------------------------------------------------------------------------------------------------------------------------------------------------------------------------------------------------------------------------------------------------------------------------------------------------------------------------------------------------------------------------------------------------------------------------------------------------------------------------------------------------------------------------------------------------------------------------------------------------------------------------------------------------------------------------------------------------------------------------------------------------------------------------------------------------------------------------------------------------------------------------------------------------------------------------------------------------------------------------------------------|-----------------------------------------------------------------------------------|
| Name (required): Vera Jagendorf                                                                                                                                                                                                                                                                                                                                                                                                                                                                                                                                                                                                                                                                                                                                                                                                                                                                                                                                                                                                                                                                                                                                                                                                                                                                                                                                                                                                                                                                                                                                                                                                                                                                                                                                                                                                                                                                                                                                                                                                                                                                                                |                                                                                   |
| Address (required): 720 SE Pound                                                                                                                                                                                                                                                                                                                                                                                                                                                                                                                                                                                                                                                                                                                                                                                                                                                                                                                                                                                                                                                                                                                                                                                                                                                                                                                                                                                                                                                                                                                                                                                                                                                                                                                                                                                                                                                                                                                                                                                                                                                                                               | er Rd, Corbett OR 97019                                                           |
| Phone (required): 503-806-6164                                                                                                                                                                                                                                                                                                                                                                                                                                                                                                                                                                                                                                                                                                                                                                                                                                                                                                                                                                                                                                                                                                                                                                                                                                                                                                                                                                                                                                                                                                                                                                                                                                                                                                                                                                                                                                                                                                                                                                                                                                                                                                 | Email (optional):                                                                 |
| I am submitting my name and co                                                                                                                                                                                                                                                                                                                                                                                                                                                                                                                                                                                                                                                                                                                                                                                                                                                                                                                                                                                                                                                                                                                                                                                                                                                                                                                                                                                                                                                                                                                                                                                                                                                                                                                                                                                                                                                                                                                                                                                                                                                                                                 | ntact information in confidence (optional).                                       |
| If requesting confidentiality, reason (i                                                                                                                                                                                                                                                                                                                                                                                                                                                                                                                                                                                                                                                                                                                                                                                                                                                                                                                                                                                                                                                                                                                                                                                                                                                                                                                                                                                                                                                                                                                                                                                                                                                                                                                                                                                                                                                                                                                                                                                                                                                                                       | required – use additional sheets(s) if needed):                                   |
|                                                                                                                                                                                                                                                                                                                                                                                                                                                                                                                                                                                                                                                                                                                                                                                                                                                                                                                                                                                                                                                                                                                                                                                                                                                                                                                                                                                                                                                                                                                                                                                                                                                                                                                                                                                                                                                                                                                                                                                                                                                                                                                                |                                                                                   |
| ALLEGED VIOLATION INFORMATIO                                                                                                                                                                                                                                                                                                                                                                                                                                                                                                                                                                                                                                                                                                                                                                                                                                                                                                                                                                                                                                                                                                                                                                                                                                                                                                                                                                                                                                                                                                                                                                                                                                                                                                                                                                                                                                                                                                                                                                                                                                                                                                   |                                                                                   |
| Property Address: 645 SE Pounder R                                                                                                                                                                                                                                                                                                                                                                                                                                                                                                                                                                                                                                                                                                                                                                                                                                                                                                                                                                                                                                                                                                                                                                                                                                                                                                                                                                                                                                                                                                                                                                                                                                                                                                                                                                                                                                                                                                                                                                                                                                                                                             | d, Corbett OR 97019                                                               |
| -or-<br>Location (If ROW or address is not known as a second control of the contr | own):                                                                             |
| Property Owner/Person Responsible:                                                                                                                                                                                                                                                                                                                                                                                                                                                                                                                                                                                                                                                                                                                                                                                                                                                                                                                                                                                                                                                                                                                                                                                                                                                                                                                                                                                                                                                                                                                                                                                                                                                                                                                                                                                                                                                                                                                                                                                                                                                                                             | Heather Moon                                                                      |
|                                                                                                                                                                                                                                                                                                                                                                                                                                                                                                                                                                                                                                                                                                                                                                                                                                                                                                                                                                                                                                                                                                                                                                                                                                                                                                                                                                                                                                                                                                                                                                                                                                                                                                                                                                                                                                                                                                                                                                                                                                                                                                                                | ortant to provide as much detail as possible, including mentation, if available): |
| Stop work order was posted and mailed                                                                                                                                                                                                                                                                                                                                                                                                                                                                                                                                                                                                                                                                                                                                                                                                                                                                                                                                                                                                                                                                                                                                                                                                                                                                                                                                                                                                                                                                                                                                                                                                                                                                                                                                                                                                                                                                                                                                                                                                                                                                                          | 01/08/21. Property owners boyfriend is still working                              |
| with backhoe next to the roadway. He                                                                                                                                                                                                                                                                                                                                                                                                                                                                                                                                                                                                                                                                                                                                                                                                                                                                                                                                                                                                                                                                                                                                                                                                                                                                                                                                                                                                                                                                                                                                                                                                                                                                                                                                                                                                                                                                                                                                                                                                                                                                                           | was working at night and during the day on Saturday,                              |
|                                                                                                                                                                                                                                                                                                                                                                                                                                                                                                                                                                                                                                                                                                                                                                                                                                                                                                                                                                                                                                                                                                                                                                                                                                                                                                                                                                                                                                                                                                                                                                                                                                                                                                                                                                                                                                                                                                                                                                                                                                                                                                                                |                                                                                   |
| 01/09/2021. He also used a trash pump                                                                                                                                                                                                                                                                                                                                                                                                                                                                                                                                                                                                                                                                                                                                                                                                                                                                                                                                                                                                                                                                                                                                                                                                                                                                                                                                                                                                                                                                                                                                                                                                                                                                                                                                                                                                                                                                                                                                                                                                                                                                                          | in the hole he was digging and pumping the water                                  |