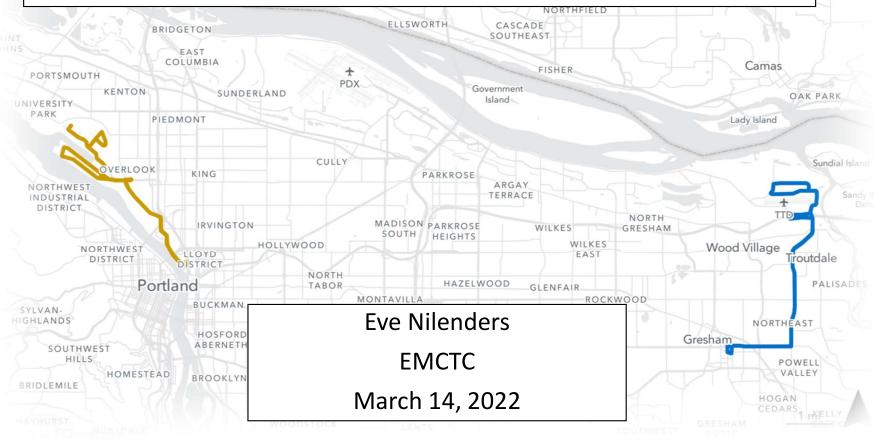

#### Swan Island Shuttle

- Follows TriMet Line 85 route
- Runs weekday evenings, 6:30 pm 12:30 am

#### TRIP – Troutdale-Reynolds Industrial Park

- Follows TriMet Line 81 route
- Runs weekends and holidays