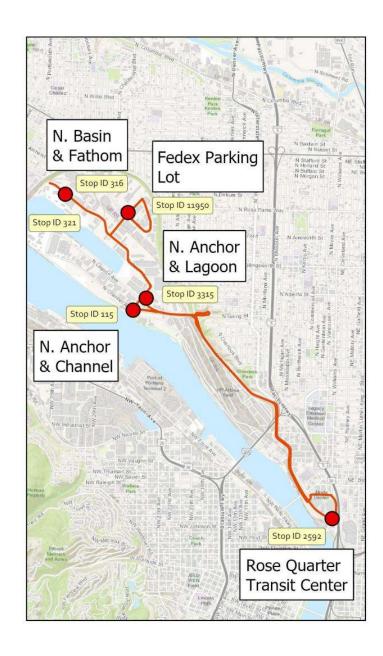

#### Swan Island Shuttle

- Follows TriMet Line 85 route
- Runs weekday evenings, 6:30 pm 12:30 am