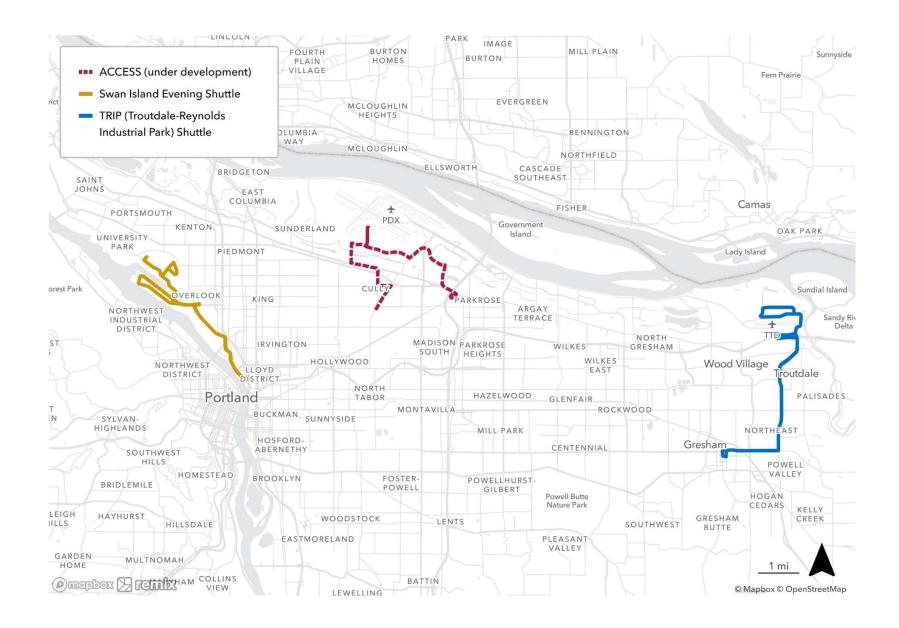

#### Swan Island Shuttle

- Follows TriMet Line 85 route
- Runs weekday evenings, 6:30 pm 12:30 am

#### TRIP – Troutdale-Reynolds Industrial Park

- Follows TriMet Line 81 route
- Runs weekends and holidays

## ACCESS:

Alderwood
Cornfoot
Columbia
Employment
Shuttle
Service

7