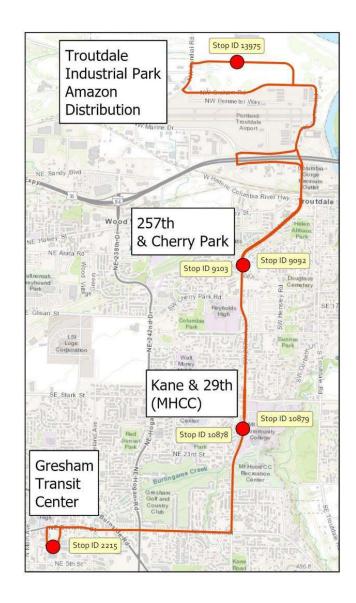

#### TRIP – Troutdale-Reynolds Industrial Park

- Follows TriMet Line 81 route
- Runs weekends and holidays