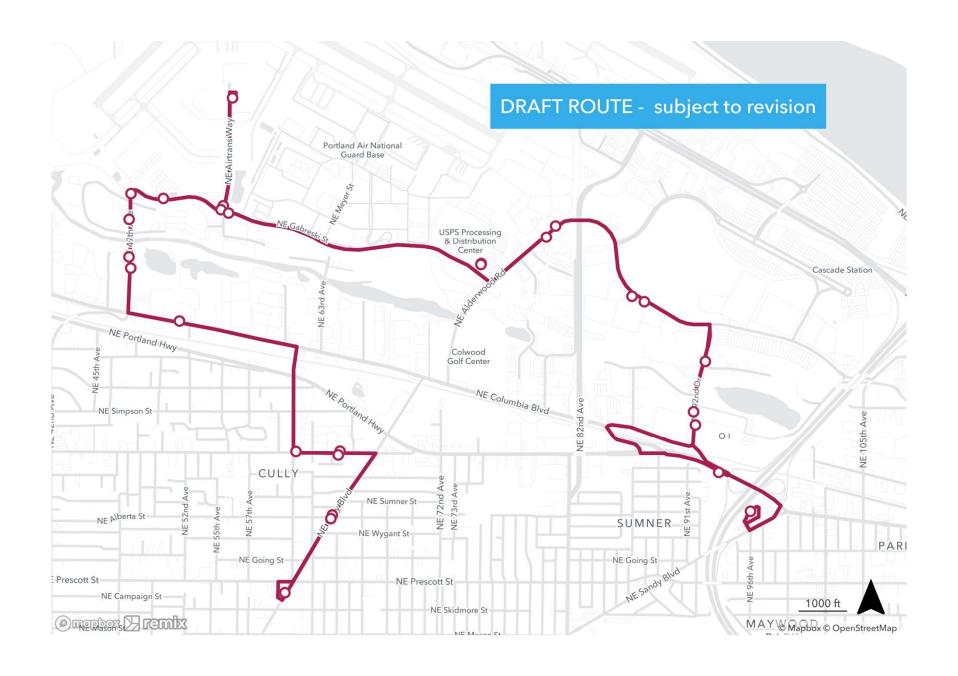

SHUMWAY FOURTH BURTON BURTON MILL PLAIN

# Multnomah County Shuttles



#### Overview

- Background
- Shuttle routes
- Performance
- Next steps



#### Swan Island Shuttle

- Follows TriMet Line 85 route
- Runs weekday evenings, 6:30 pm 12:30 am



#### TRIP – Troutdale-Reynolds Industrial Park

- Follows TriMet Line 81 route
- Runs weekends and holidays





#### Route Performance

Shuttle Ridership, 2/2020 - 12/2021



May 2020 – Amazon starts shuttle to TRIP

### Route Performance (County plus Amazon service to TRIP)



## ACCESS:

Alderwood
Cornfoot
Columbia
Employment
Shuttle
Service



7



#### Next steps

- Launch new shuttle (ACCESS)
- Plan for the FY2024-2025 biennium
- Publish GTFS data for shuttle

Questions?