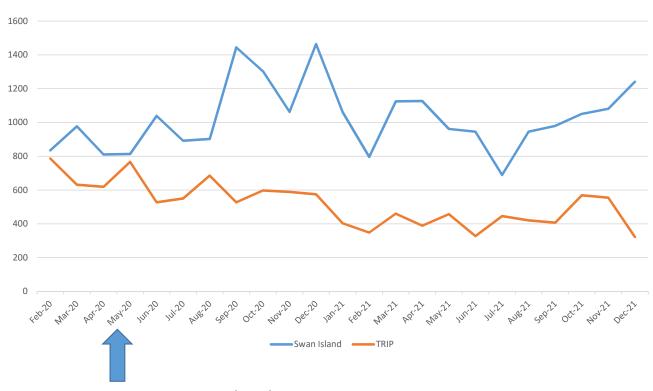

#### Route Performance

Shuttle Ridership, 2/2020 - 12/2021

May 2020 – Amazon starts shuttle to TRIP