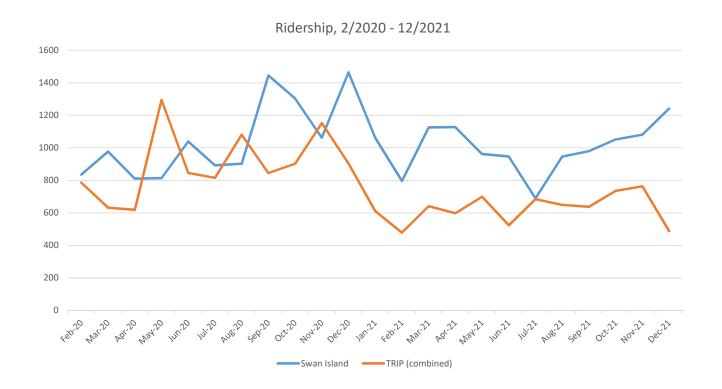

SHUMWAY FOURTH BURTON BURTON MILL PLAIN

# Multnomah County Shuttles



#### Overview

- Background
- Shuttle routes
- Performance
- Next steps



#### Swan Island Shuttle

- Follows TriMet Line 85 route
- Runs weekday evenings, 6:30 pm 12:30 am



#### TRIP – Troutdale-Reynolds Industrial Park

- Follows TriMet Line 81 route
- Runs weekends and holidays





#### Route Performance

Shuttle Ridership, 2/2020 - 12/2021



May 2020 – Amazon starts shuttle to TRIP

### Route Performance (County plus Amazon service to TRIP)



## ACCESS:

Alderwood
Cornfoot
Columbia
Employment
Shuttle
Service



7



#### Next steps

- Launch new shuttle (ACCESS)
- Plan for the FY2024-2025 biennium
- Publish GTFS data for shuttle

Questions?