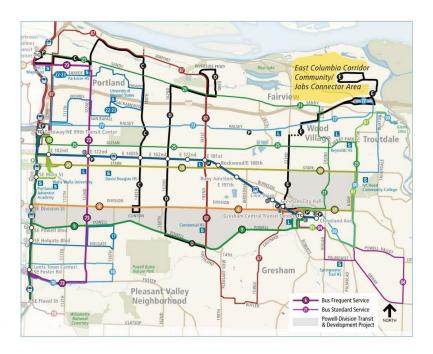

SHUMWAY FOURTH BURTON BURTON MILL PLAIN

# Multnomah County Shuttles



#### Overview

- Background
- Shuttle routes
- Performance
- Next steps



#### Swan Island Shuttle

- Follows TriMet Line 85 route
- Runs weekday evenings, 6:30 pm 12:30 am



#### TRIP – Troutdale-Reynolds Industrial Park

- Follows TriMet Line 81 route
- Runs weekends and holidays





#### Route Performance

Shuttle Ridership, 2/2020 - 12/2021



May 2020 – Amazon starts shuttle to TRIP

### Route Performance (County plus Amazon service to TRIP)



## ACCESS:

Alderwood
Cornfoot
Columbia
Employment
Shuttle
Service



7



#### Next steps

- Launch new shuttle (ACCESS)
- Plan for the FY2024-2025 biennium
- Publish GTFS data for shuttle

Questions?