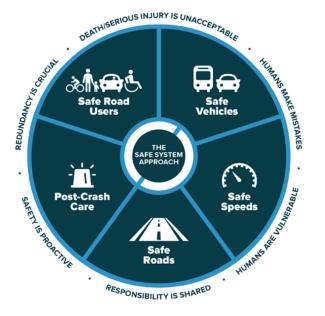

## **Regional transportation safety webinar training** *Part 1- The Safe System Approach: What is it and why is it getting so much attention?*

## Monday, March 28 at 10-11:30 a.m.

Webinar format with Q&A, led by Mark Doctor, P.E., Senior Safety & Design Engineer, Federal Highway Administration Resource Center

In-depth introduction to the Safe System approach principles with example applications

Gain a deeper understanding of how the approach can help eliminate fatal and serious crashes

Part 2 will take place in the fall will provide more detailed application workshop specific to the Portland region