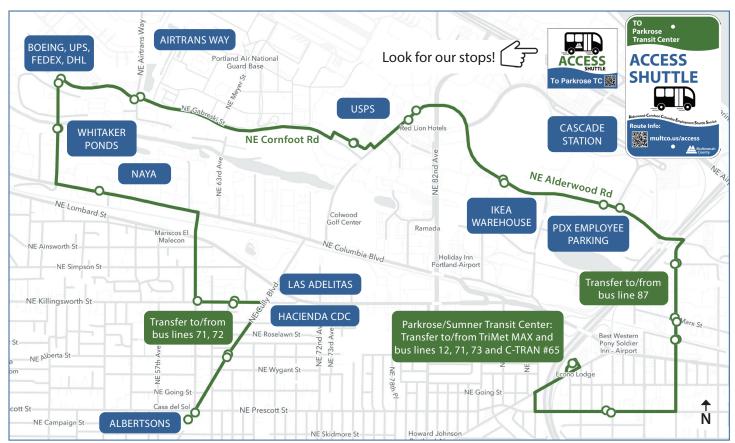

## ACCESS SHUTTLE

## ALDERWOOD • CORNFOOT • COLUMBIA EMPLOYMENT SHUTTLE SERVICE

Multnomah County offers free weekday shuttle service to the area south of PDX airport.

This service is called ACCESS: The **A**lderwood-**C**ornfoot-**C**olumbia **E**mployment **S**huttle **S**ervice. It runs Monday through Friday mornings and afternoons between the Cully neighborhood and Parkrose/Sumner Transit Center, providing new transit access to jobs and other destinations.

**Please arrive at your stop early.** Except for the stops at Parkrose/Sumner Transit Center and Prescott/Cully Blvd, the shuttle may depart ahead of schedule. Multnomah County has a contract with ecoShuttle for this service. If the scheduled shuttle is more than 15 minutes late, you can call 503-548-4480, ext. 0 for an update.