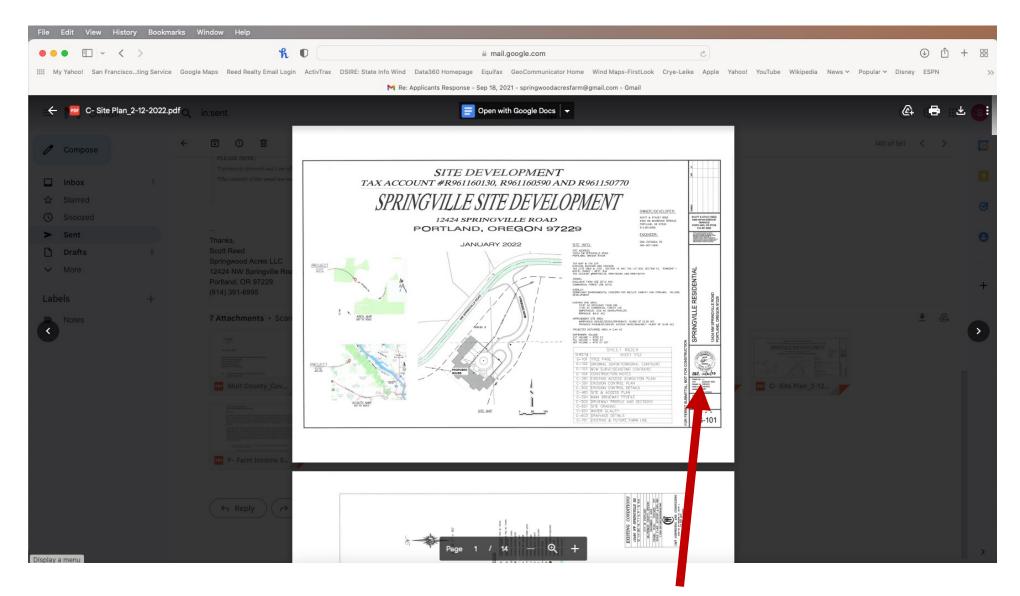

## 1. Signed and stamped plans sent to Chris Liu via Gmail on February 14, 2022

### Erik Esparza's stamp and signature