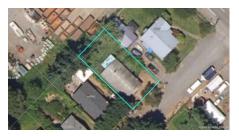

PROPERTY #1 6051 NW 60TH AVE PORTLAND, OR 97210 Tax Account: R308276 Minimum Price: \$75,000

**SALE PRICE:** \$196,000

PROPERTY #2
~11000 NW 1ST ST
PORTLAND, OR 97231
Tax Account: R288350
Minimum Price: \$2,000
SALE PRICE: