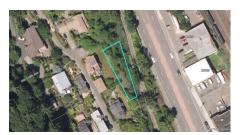

\$6,000 \$2,000

PENDING PUBLIC SALE RESULTS (ALL ARE EXPECTED TO CLOSE)

PROPERTY #5 ~5120 SW VERMONT ST PORTLAND, OR 97219 Tax Account: R627250 Minimum Price: \$75,000

SALE PRICE: \$167,000

**PROPERTY #6** 8563 N TIOGA AVE. **PORTLAND OR 97203** Tax Account: R245566 Minimum Price: \$150,000