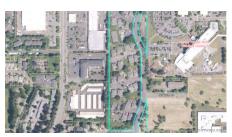

**SALE PRICE:** 

\$288,000

**CANCELED PROPERTY #7** ~8450 E BURNSIDE ST Tax Account: R284700 THIS PROPERTY HAS **BEEN PULLED FOR FURTHER CONSIDERATION BY BOARD OF COUNTY** 

**COMMISSIONERS** 

**PROPERTY #8** 12044 SE KELLY ST PORTLAND, OR 97266 Tax Account: R333881 Minimum Price: \$150,000