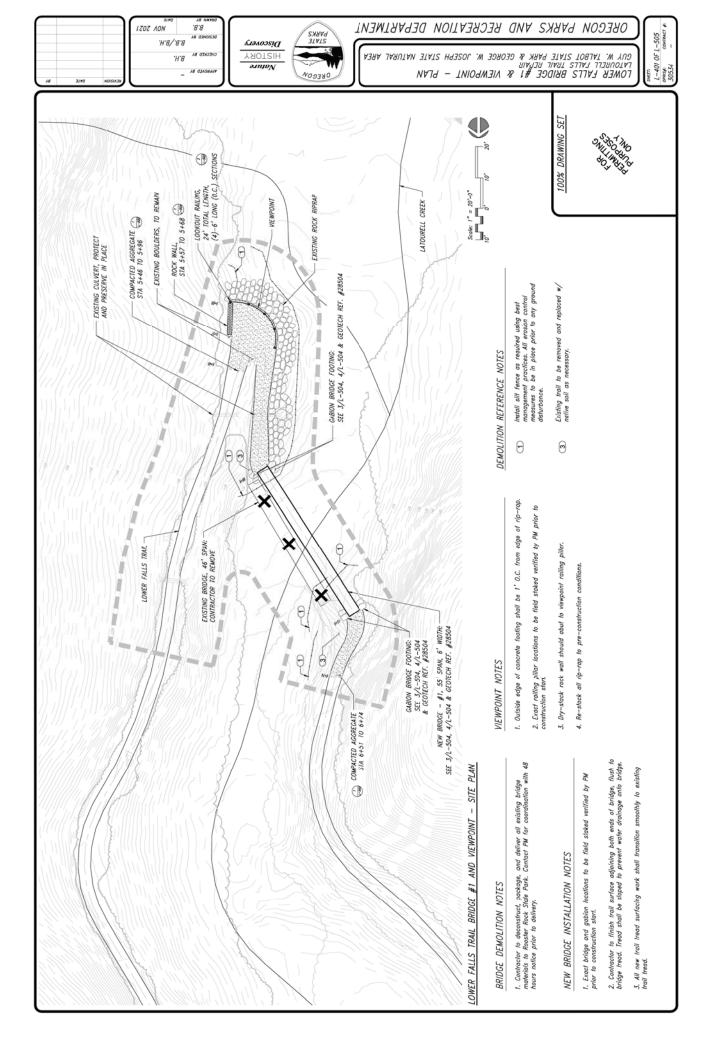

#### Landscape Setting: Coniferous Woodlands

**Proposal:** Trail maintenance/repair, trail reconstruction, overlook improvements, and replacement of six (6) bridges associated with Latourell Falls Trail in Guy W. Talbot State Park and George W. Joseph State Natural Area

# SITE PLANS

11/18/S051 1:39 PM - N/Shared/bHOLECTS/S019/09-S019-096 Multinomath Co: OR Columbia River Trail/CAD/01\_Pkgkrence/LF-FT\_ConPtan\_BH/dwg - Kirk Paulaen

11/18/S0S1 1:40 PM - W.SharedyPROJECTS/S019/00-S019-096 Multinomath Co. OR Columbia River Trail/CAD/01\_Reference/LF-LFT\_DETAILS.dwg - Kirk Paulsen