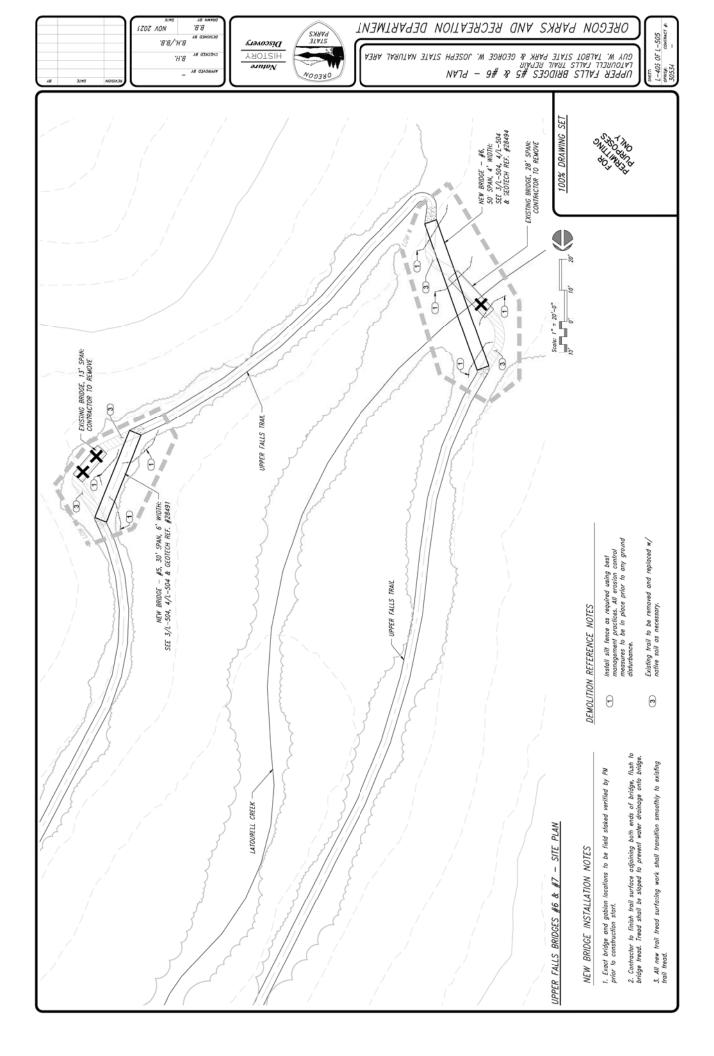

#### Landscape Setting: Coniferous Woodlands

**Proposal:** Trail maintenance/repair, trail reconstruction, overlook improvements, and replacement of six (6) bridges associated with Latourell Falls Trail in Guy W. Talbot State Park and George W. Joseph State Natural Area

# SITE PLANS

11/18/S051 1:39 PM - N/Shared/bHOLECTS/S019/09-S019-096 Multinomath Co: OR Columbia River Trail/CAD/01\_Pkgkrence/LF-FT\_ConPtan\_BH/dwg - Kirk Paulaen

11/18/S0S1 1:40 PM - W.SharedyPROJECTS/S019/00-S019-096 Multinomath Co. OR Columbia River Trail/CAD/01\_Reference/LF-LFT\_DETAILS.dwg - Kirk Paulsen