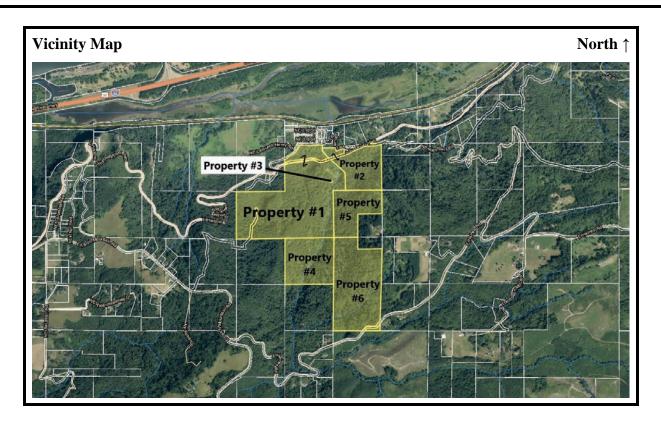

**Case File:** T2-2021-15268

| Location:                | Property #1: 42746 NE Latourell Rd, Corbett<br>Alternate Account #: R945290160                                                                                                                                                                                                                                                                                                                                                                                                                                                              |         | Map, Tax Lot: 1N5E29 -00800<br>Property ID #: R323046 |
|--------------------------|---------------------------------------------------------------------------------------------------------------------------------------------------------------------------------------------------------------------------------------------------------------------------------------------------------------------------------------------------------------------------------------------------------------------------------------------------------------------------------------------------------------------------------------------|---------|-------------------------------------------------------|
|                          | Property #2: No Address<br>Alternate Account #: R945290210                                                                                                                                                                                                                                                                                                                                                                                                                                                                                  | - and - | Map, Tax Lot: 1N5E29 -00600<br>Property ID #: R323049 |
|                          |                                                                                                                                                                                                                                                                                                                                                                                                                                                                                                                                             | - and - |                                                       |
|                          | Property #3: No Address                                                                                                                                                                                                                                                                                                                                                                                                                                                                                                                     |         | Map, Tax Lot: 1N5E29 -00700                           |
|                          | Alternate Account #: R945290070                                                                                                                                                                                                                                                                                                                                                                                                                                                                                                             | 1       | <b>Property ID</b> #: R323039                         |
|                          | Property #4: No Address                                                                                                                                                                                                                                                                                                                                                                                                                                                                                                                     | - and - | Map, Tax Lot: 1N5E32 -01100                           |
|                          | Alternate Account #: R945320050                                                                                                                                                                                                                                                                                                                                                                                                                                                                                                             |         | Property ID #: R323131                                |
|                          | Atternate Account #: R945520050                                                                                                                                                                                                                                                                                                                                                                                                                                                                                                             | - and - | 110perty ID #. R525151                                |
|                          | Property #5: No Address                                                                                                                                                                                                                                                                                                                                                                                                                                                                                                                     | unu     | Map, Tax Lot: 1N5E29 -00500                           |
|                          | Alternate Account #: R945290230                                                                                                                                                                                                                                                                                                                                                                                                                                                                                                             |         | <b>Property ID</b> #: R323051                         |
|                          |                                                                                                                                                                                                                                                                                                                                                                                                                                                                                                                                             | - and - |                                                       |
|                          | Property #6: No Address                                                                                                                                                                                                                                                                                                                                                                                                                                                                                                                     |         | Map, Tax Lot: 1N5E32 -00500                           |
|                          | Alternate Account #: R945320040                                                                                                                                                                                                                                                                                                                                                                                                                                                                                                             |         | <b>Property ID</b> #: R323130                         |
| Applicant:               | Glenn Littrell, Oregon Parks and Recreation                                                                                                                                                                                                                                                                                                                                                                                                                                                                                                 |         |                                                       |
| Base Zone:               | <ul> <li>Property #1: Gorge Special Open Space (GSO), Gorge Special Forest (GSF-40), Gorge Special Public Recreation (GSPR)</li> <li>Property #2: Gorge Special Open Space (GSO), Gorge Special Forest (GSF-40)</li> <li>Property #3: Gorge Special Open Space (GSO)</li> <li>Property #4: Gorge Special Open Space (GSO), Gorge Special Forest (GSF-40)</li> <li>Property #5: Gorge Special Open Space (GSO), Gorge Special Forest (GSF-40)</li> <li>Property #6: Gorge Special Open Space (GSO), Gorge Special Forest (GSF-40)</li> </ul> |         |                                                       |
|                          |                                                                                                                                                                                                                                                                                                                                                                                                                                                                                                                                             |         |                                                       |
| Key<br>Viewing<br>Areas: | Bridal Veil State Park, Columbia River, Historic Columbia River Highway, Highway I-<br>84 including rest stops, Larch Mountain Road, Rooster Rock State Park, Sandy River,<br>Sherrard Point on Larch Mountain, Washington State Route 14                                                                                                                                                                                                                                                                                                   |         |                                                       |

#### Landscape Setting: Coniferous Woodlands

**Proposal:** Trail maintenance/repair, trail reconstruction, overlook improvements, and replacement of six (6) bridges associated with Latourell Falls Trail in Guy W. Talbot State Park and George W. Joseph State Natural Area