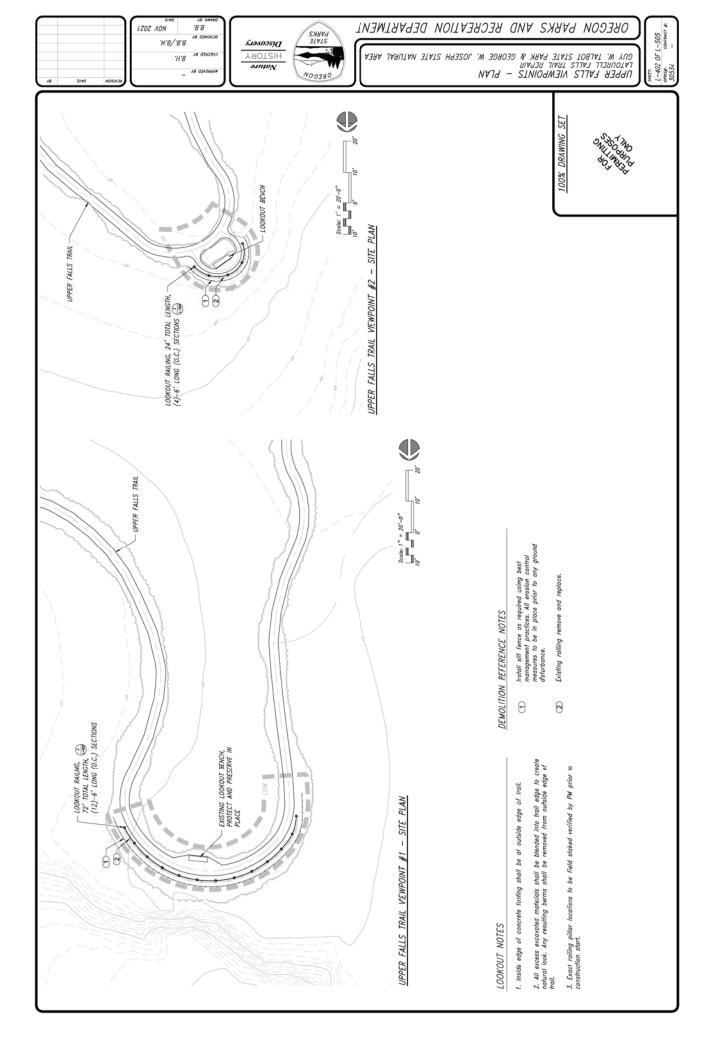

#### Landscape Setting: Coniferous Woodlands

**Proposal:** Trail maintenance/repair, trail reconstruction, overlook improvements, and replacement of six (6) bridges associated with Latourell Falls Trail in Guy W. Talbot State Park and George W. Joseph State Natural Area

# SITE PLANS

11/18/S051 1:39 PM - N/Shared/bHOLECTS/S019/09-S019-096 Multinomath Co: OR Columbia River Trail/CAD/01\_Pkgkrence/LF-FT\_ConPtan\_BH/dwg - Kirk Paulaen

11/18/S0S1 1:40 PM - W.SharedyPROJECTS/S019/00-S019-096 Multinomath Co. OR Columbia River Trail/CAD/01\_Reference/LF-LFT\_DETAILS.dwg - Kirk Paulsen