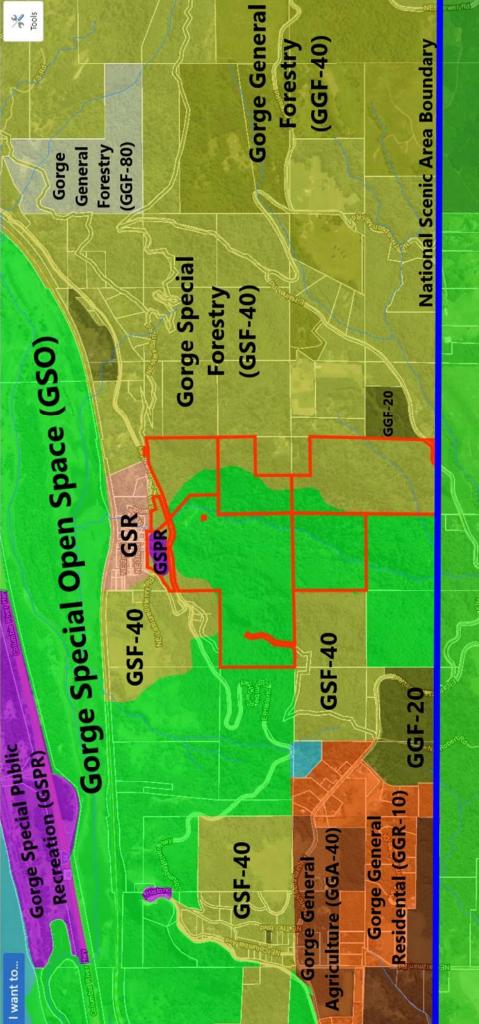

**Case File:** T2-2021-15268

| Location:                | Property #1: 42746 NE Latourell Rd, Corbett<br>Alternate Account #: R945290160                                                                                                                                                                                                                                                                                                                                                                                                                                                              |         | Map, Tax Lot: 1N5E29 -00800<br>Property ID #: R323046 |
|--------------------------|---------------------------------------------------------------------------------------------------------------------------------------------------------------------------------------------------------------------------------------------------------------------------------------------------------------------------------------------------------------------------------------------------------------------------------------------------------------------------------------------------------------------------------------------|---------|-------------------------------------------------------|
|                          | Property #2: No Address<br>Alternate Account #: R945290210                                                                                                                                                                                                                                                                                                                                                                                                                                                                                  | - and - | Map, Tax Lot: 1N5E29 -00600<br>Property ID #: R323049 |
|                          |                                                                                                                                                                                                                                                                                                                                                                                                                                                                                                                                             | - and - |                                                       |
|                          | Property #3: No Address                                                                                                                                                                                                                                                                                                                                                                                                                                                                                                                     |         | Map, Tax Lot: 1N5E29 -00700                           |
|                          | Alternate Account #: R945290070                                                                                                                                                                                                                                                                                                                                                                                                                                                                                                             | 1       | <b>Property ID</b> #: R323039                         |
|                          | Property #4: No Address                                                                                                                                                                                                                                                                                                                                                                                                                                                                                                                     | - and - | Map, Tax Lot: 1N5E32 -01100                           |
|                          | Alternate Account #: R945320050                                                                                                                                                                                                                                                                                                                                                                                                                                                                                                             |         | Property ID #: R323131                                |
|                          | Atternate Account #: R945520050                                                                                                                                                                                                                                                                                                                                                                                                                                                                                                             | - and - | 110perty ID #. R525151                                |
|                          | Property #5: No Address                                                                                                                                                                                                                                                                                                                                                                                                                                                                                                                     | unu     | Map, Tax Lot: 1N5E29 -00500                           |
|                          | Alternate Account #: R945290230                                                                                                                                                                                                                                                                                                                                                                                                                                                                                                             |         | <b>Property ID</b> #: R323051                         |
|                          |                                                                                                                                                                                                                                                                                                                                                                                                                                                                                                                                             | - and - |                                                       |
|                          | Property #6: No Address                                                                                                                                                                                                                                                                                                                                                                                                                                                                                                                     |         | Map, Tax Lot: 1N5E32 -00500                           |
|                          | Alternate Account #: R945320040                                                                                                                                                                                                                                                                                                                                                                                                                                                                                                             |         | <b>Property ID</b> #: R323130                         |
| Applicant:               | Glenn Littrell, Oregon Parks and Recreation                                                                                                                                                                                                                                                                                                                                                                                                                                                                                                 |         |                                                       |
| Base Zone:               | <ul> <li>Property #1: Gorge Special Open Space (GSO), Gorge Special Forest (GSF-40), Gorge Special Public Recreation (GSPR)</li> <li>Property #2: Gorge Special Open Space (GSO), Gorge Special Forest (GSF-40)</li> <li>Property #3: Gorge Special Open Space (GSO)</li> <li>Property #4: Gorge Special Open Space (GSO), Gorge Special Forest (GSF-40)</li> <li>Property #5: Gorge Special Open Space (GSO), Gorge Special Forest (GSF-40)</li> <li>Property #6: Gorge Special Open Space (GSO), Gorge Special Forest (GSF-40)</li> </ul> |         |                                                       |
|                          |                                                                                                                                                                                                                                                                                                                                                                                                                                                                                                                                             |         |                                                       |
| Key<br>Viewing<br>Areas: | Bridal Veil State Park, Columbia River, Historic Columbia River Highway, Highway I-<br>84 including rest stops, Larch Mountain Road, Rooster Rock State Park, Sandy River,<br>Sherrard Point on Larch Mountain, Washington State Route 14                                                                                                                                                                                                                                                                                                   |         |                                                       |

<u>Gorge Special Open Space (GSO)</u>: MCC 38.2625(D)(1) Review Uses - Changes in existing uses..., MCC 38.2625(D)(3) Review Uses - Low intensity recreation uses and developments...consistent with MCC 38.7085, MCC 38.2660 Dimensional Requirements