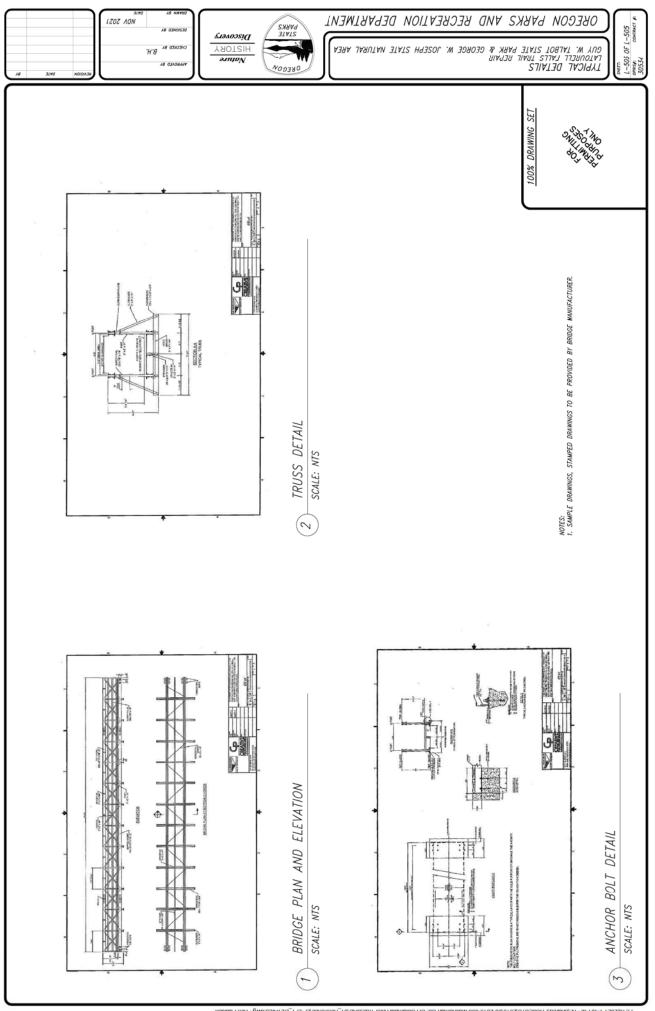

#### Landscape Setting: Coniferous Woodlands

**Proposal:** Trail maintenance/repair, trail reconstruction, overlook improvements, and replacement of six (6) bridges associated with Latourell Falls Trail in Guy W. Talbot State Park and George W. Joseph State Natural Area

# SITE PLANS

11/18/S051 1:39 PM - N/Shared/bHOLECTS/S019/09-S019-096 Multinomath Co: OR Columbia River Trail/CAD/01\_Pkgkrence/LF-FT\_ConPtan\_BH/dwg - Kirk Paulaen

11/18/S0S1 1:40 PM - W.SharedyPROJECTS/S019/00-S019-096 Multinomath Co. OR Columbia River Trail/CAD/01\_Reference/LF-LFT\_DETAILS.dwg - Kirk Paulsen