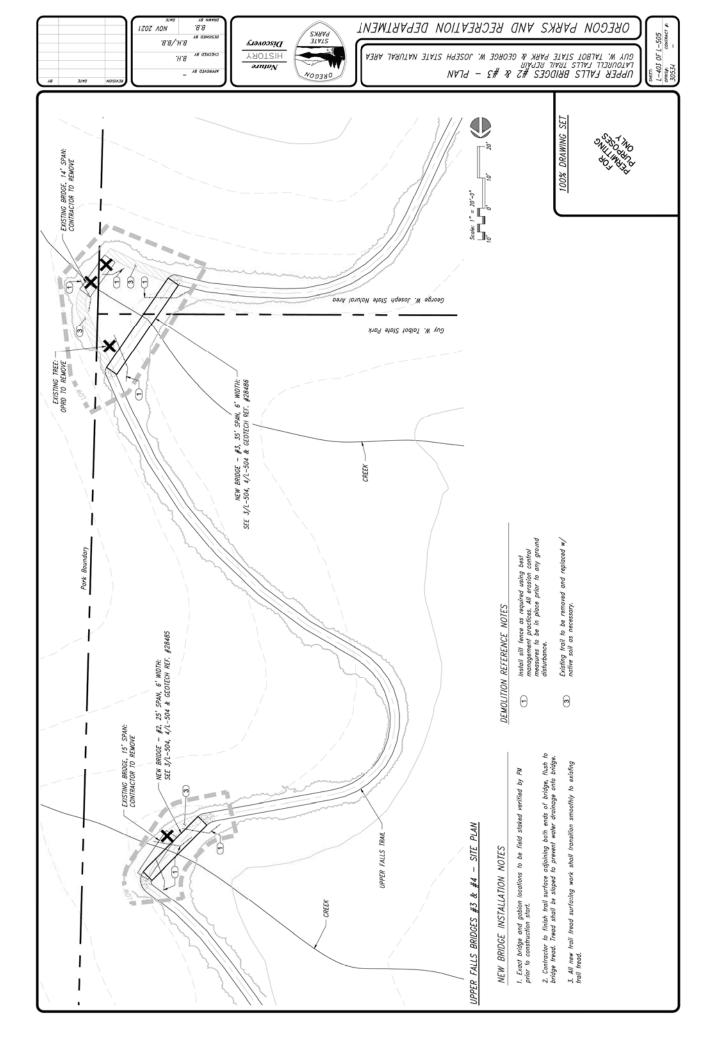

#### Landscape Setting: Coniferous Woodlands

**Proposal:** Trail maintenance/repair, trail reconstruction, overlook improvements, and replacement of six (6) bridges associated with Latourell Falls Trail in Guy W. Talbot State Park and George W. Joseph State Natural Area

# SITE PLANS

11/18/S051 1:39 PM - N/Shared/bHOLECTS/S019/09-S019-096 Multinomath Co: OR Columbia River Trail/CAD/01\_Pkgkrence/LF-FT\_ConPtan\_BH/dwg - Kirk Paulaen

11/18/S0S1 1:40 PM - W.SharedyPROJECTS/S019/00-S019-096 Multinomath Co. OR Columbia River Trail/CAD/01\_Reference/LF-LFT\_DETAILS.dwg - Kirk Paulsen