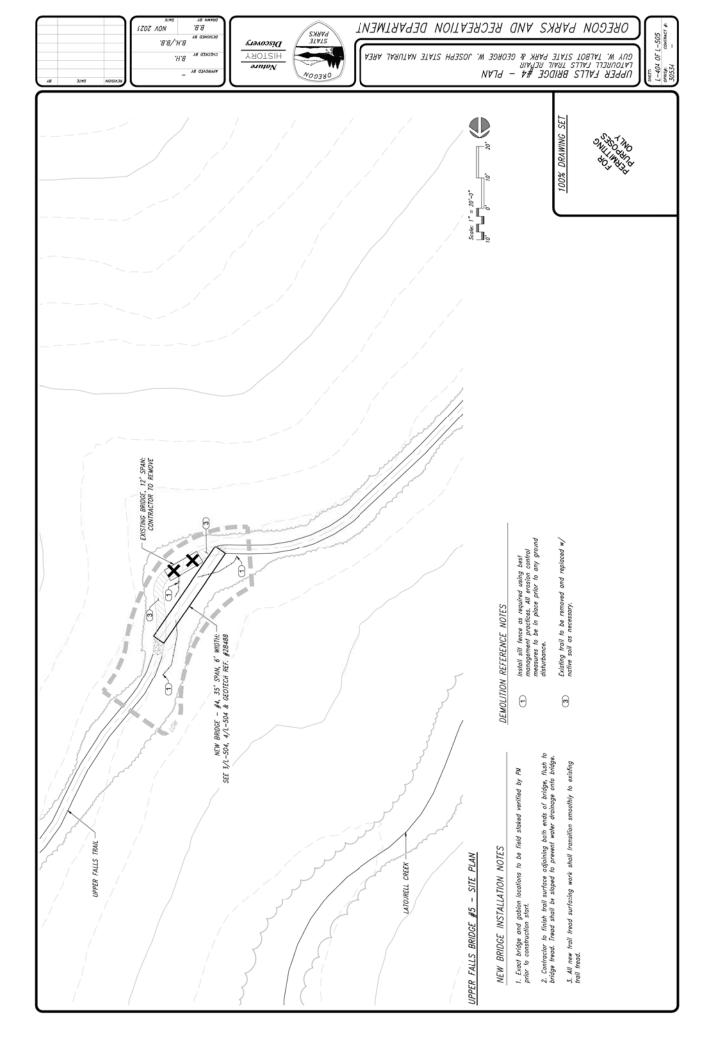

#### Landscape Setting: Coniferous Woodlands

**Proposal:** Trail maintenance/repair, trail reconstruction, overlook improvements, and replacement of six (6) bridges associated with Latourell Falls Trail in Guy W. Talbot State Park and George W. Joseph State Natural Area

# SITE PLANS

11/18/S051 1:39 PM - N/Shared/bHOLECTS/S019/09-S019-096 Multinomath Co: OR Columbia River Trail/CAD/01\_Pkgkrence/LF-FT\_ConPtan\_BH/dwg - Kirk Paulaen

11/18/S0S1 1:40 PM - W.SharedyPROJECTS/S019/00-S019-096 Multinomath Co. OR Columbia River Trail/CAD/01\_Reference/LF-LFT\_DETAILS.dwg - Kirk Paulsen