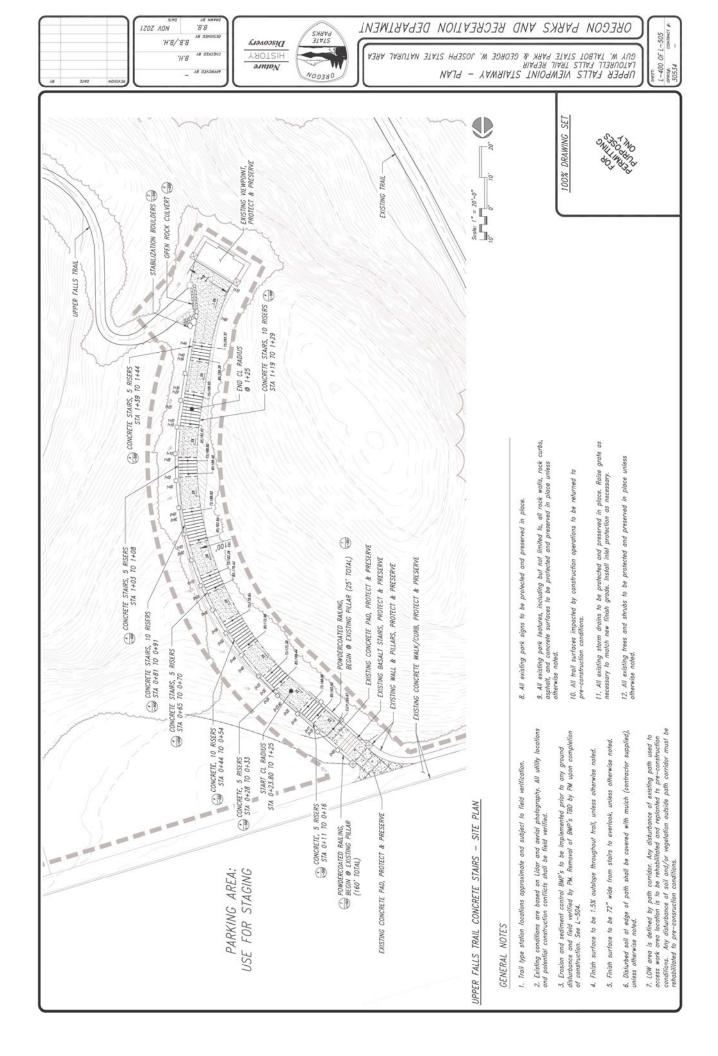

#### Landscape Setting: Coniferous Woodlands

**Proposal:** Trail maintenance/repair, trail reconstruction, overlook improvements, and replacement of six (6) bridges associated with Latourell Falls Trail in Guy W. Talbot State Park and George W. Joseph State Natural Area

# SITE PLANS

11/18/S051 1:39 PM - N/Shared/bHOLECTS/S019/09-S019-096 Multinomath Co: OR Columbia River Trail/CAD/01\_Pkgkrence/LF-FT\_ConPtan\_BH/dwg - Kirk Paulaen

11/18/S0S1 1:40 PM - W.SharedyPROJECTS/S019/00-S019-096 Multinomath Co. OR Columbia River Trail/CAD/01\_Reference/LF-LFT\_DETAILS.dwg - Kirk Paulsen