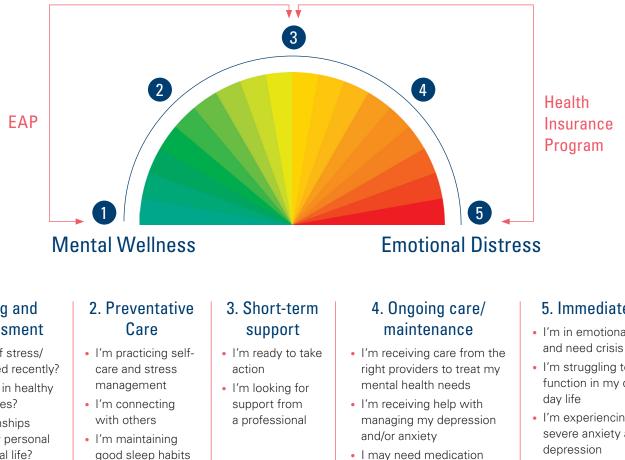

## What is the mental health spectrum, and where am I?

## 1. Learning and Self-assessment

- Has my level of stress/ anxiety changed recently?
- Am I engaging in healthy coping strategies?
- Are my relationships suffering in my personal and professional life?

and/or assistance taking my medication

## 5 Immediate Care

- I'm in emotional distress and need crisis support
- I'm struggling to function in my day-to-
- I'm experiencing severe anxiety and/or

24/7 Live Assistance: Call: 866.483.1493 TRS: Dial 711