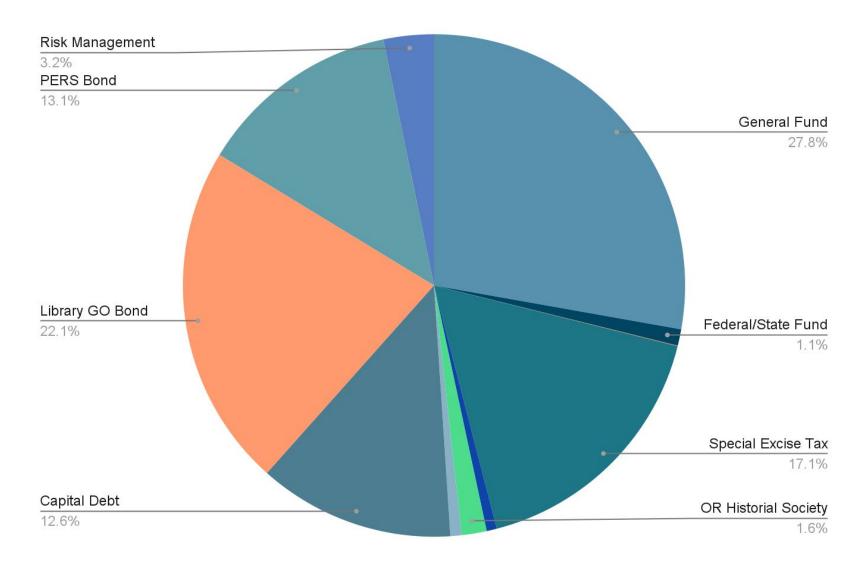

udget Overview
- General Fund Additions
- New, One-Time-Only, Questions
- Guest Speakers



## What is **Nondepartmental?**





#### What does **NOND** do....a little bit of everything

Provides **leadership** and promotes a healthy, safe, and prosperous community for all.

Coordinates emergency and disaster preparedness.

Provides legal advice, guidance, and other legal services.

Conducts audits and special studies that provide accountability to the public.

Provides direct community voice into program development.

Leads the County's sustainability efforts.

4

Leads the County in equity and inclusion.

coordinates close collaboration on public safety operations and policies. Provides timely news and information for county residents and media.



## Budget by Fund - **\$243,308,690**





# Budget by Category - **\$243,308,690**





#### NonCounty Agencies & Corporate Funds -

\$161,853,819





## Operating Budget by Fund - \$81,454,871





#### Operating Budget by Category - \$81,454,871





#### FTE - 6 Year Trend





## General Fund Elected Offices \$10,195,810



County Chair and Board of Commissioners

\$6.03M



**County Auditor** 

\$3.05M



Board Clerk's Office

\$1.12M



## **Budget Overview: General Fund**

#### Organizations & Offices with Countywide Scope - \$14.5M

Communications
Office

Emergency Management\* Government Relations Office of Diversity and Equity

\$2.90

\$3.73

\$1.48

Youth

**Employment** 

\$2.35

Office of Sustainability

Regional Arts & Culture Council (RACC)

Pass thru

\$300k

\$818k

Complaints
Investigation
Unit

\$1.38



#