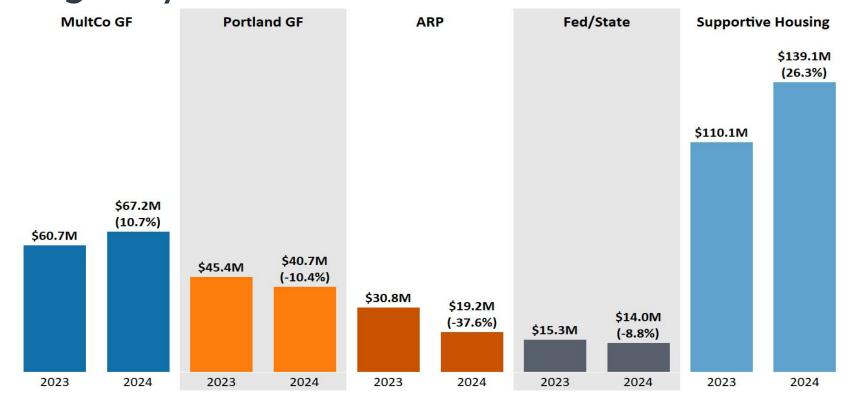

## <u>6 Year Trend of Significant Funds</u>

<u>Supportive Housing</u> includes Metro Supportive Housing Services, Visitor Development Fund and Supportive Housing Fund (01521); <u>ARP</u> includes City and County