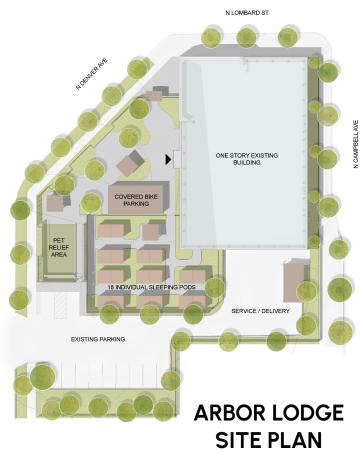

## **Supportive Housing**

The Joyce grand opening June 5th! Bringing 66 new PSH housing opportunities to our community's most vulnerable!

## Supportive Housing - Significant Changes

#### **Increased Capacity:**

- FY 2023 NOFAs created 213 PSH housing opportunities
- Master Leasing NOFA 50 housing placements
- FUSE NOFA 50 housing opportunities
- Move On NOFA 50 housing placements
- Risk Mitigation Program- reimburse landlords for expenses/losses associated with supportive housing