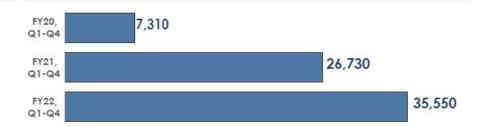

## **Housing System Performance Measures**

#### Total People Enrolled in Housing Programs

Counts unique people newly enrolled (via an Entry Date) or retained in a housing program within the reporting period. People who were "retained" enrolled prior to the beginning of the period. People counted here may or may not still be in a housing program as of the end of the period.