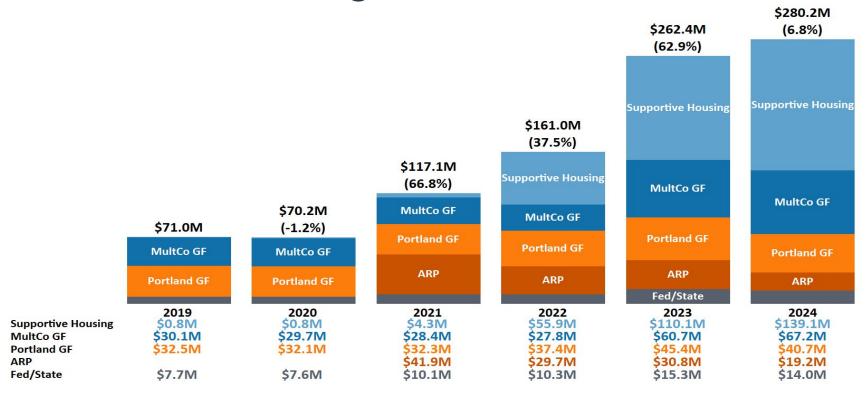

## <u>6 Year Trend of Significant Funds</u>

<u>Supportive Housing</u> includes Metro Supportive Housing Services, Visitor Development Fund and Supportive Housing Fund (01521); <u>ARP</u> includes City and County

## Budget by Fund - \$280.2M

<u>Supportive Housing</u> includes Metro Supportive Housing Services, Visitor Development Fund and Supportive Housing Fund (01521); <u>ARP</u> includes City and County