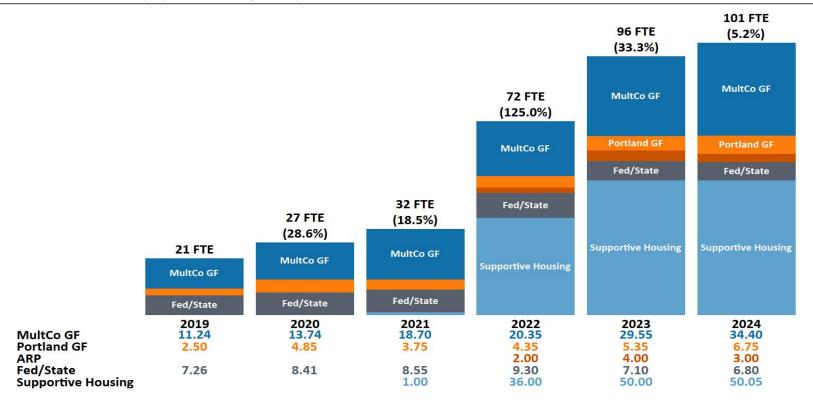

#### FTE - 6 Year Trend

<u>Fed/State</u> includes City General Fund; <u>Supportive Housing</u> includes Metro Supportive Housing Services, Visitor Development Fund and Supportive Housing Fund (01521); <u>ARP</u> includes City and County

## Budget by Division (\$280.2M and 101.00 FTE)