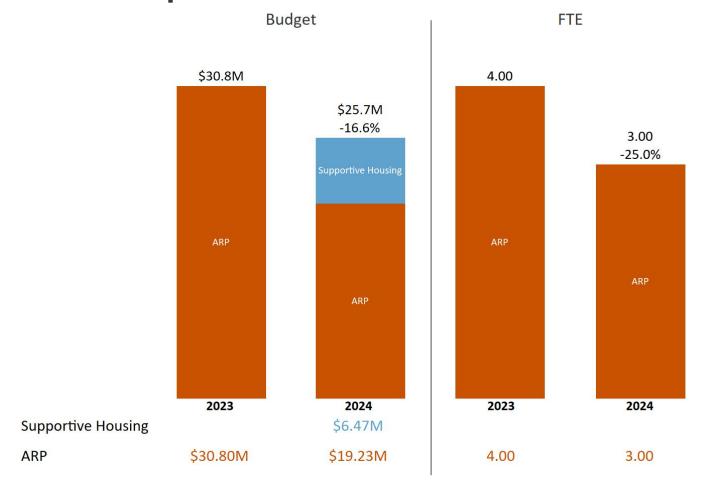

Supportive Housing \$ 60,183,887 12.25 FTE

Amounts Exclude \$19.2M of City/County ARP & 3.00 FTE, \$6.5M in COVID-19 SHS and \$20.3M in Strategic Capital Investments

## **COVID-19 and ARP Update**

- In FY 2024, JOHS will continue to support programmatic interventions developed through the COVID-19 Pandemic
  - Motel shelters
  - Housing placement resources out of Motel Shelters
  - Expanded Hygiene Access
  - Culturally specific outreach
  - Outdoor Physical Distancing Shelters
  - Safe Rest Villages
  - Emergency Rent Assistance
- Throughout FY 2024, JOHS will assess how to integrate these services into the ongoing administration of Multnomah County's Systems of Care

#### COVID-19 & American Rescue Plan Funding - Shelter & Outreach

| Program                                                                                                 | County ARP  | Other ARP    | SHS | County GF    | Total        |
|---------------------------------------------------------------------------------------------------------|-------------|--------------|-----|--------------|--------------|
| FY 2023                                                                                                 |             |              |     |              |              |
| 30900: ARP - COVID-19 Emergency Response - Shelter<br>Operations and Outreach Supplies                  | \$8,261,000 | \$8,261,000  | \$0 | \$0          | \$16,522,000 |
| 30903: ARP - COVID-19 Emergency Response - Culturally Specific Outreach                                 | \$425,000   | \$0          | \$0 | \$0          | \$425,000    |
| 30905: ARP - COVID-19 Emergency Response - Outdoor<br>Physical Distancing Shelters                      | \$0         | \$3,711,333  | \$0 | \$0          | \$3,711,333  |
| 30906: ARP - Safety off the Streets - Emergency Shelter<br>Strategic Investment                         | \$0         | \$9,187,497  | \$0 | \$0          | \$9,187,497  |
| FY 2023 Total                                                                                           | \$8,686,000 | \$21,159,830 | \$0 | \$0          | \$29,845,830 |
| FY 2024                                                                                                 |             |              |     |              |              |
| 30209: COVID-19 Emergency Response - Shelter<br>Operations                                              | \$0         | \$0          | \$0 | \$17,041,210 | \$17,041,210 |
| 30210C: COVID-19 Emergency Response - Culturally Specific Outreach                                      | \$0         | \$0          | \$0 | \$446,250    | \$446,250    |
| 30905: ARP - COVID-19 Emergency Response - Outdoor<br>Physical Distancing Shelters & Safe Rest Villages | \$0         | \$14,864,912 | \$0 | \$0          | \$14,864,912 |
| FY 2024 Total                                                                                           | \$0         | \$14,864,912 | \$0 | \$17,487,460 | \$32,352,372 |