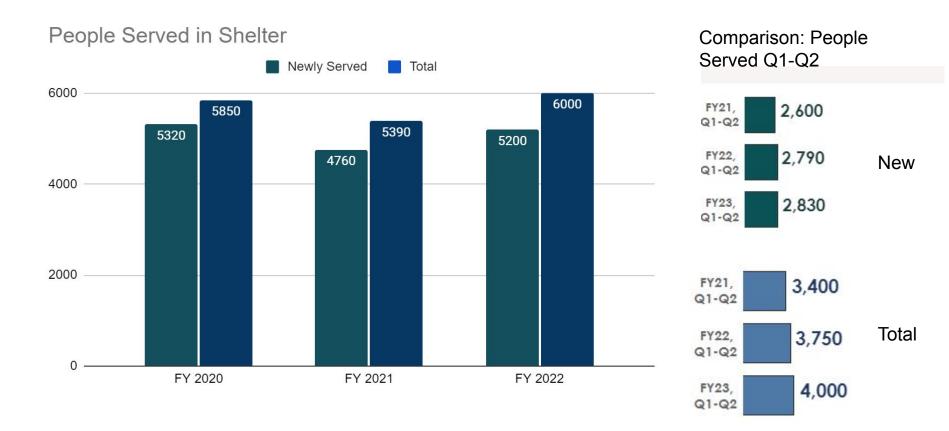

## **Shelter System Capacity**

| Daily<br>Households<br>Served<br>(March) | Daily<br>Shelter<br>Utilization<br>(March) | Current<br>Capacity | Pre-Covid<br>Capacity<br>(+) | Full<br>System<br>Capacity | FY24<br>Budgeted |
|------------------------------------------|--------------------------------------------|---------------------|------------------------------|----------------------------|------------------|
| 1368                                     | 1488                                       | 1794                | additional<br>254 units      | 2048                       | 2580             |