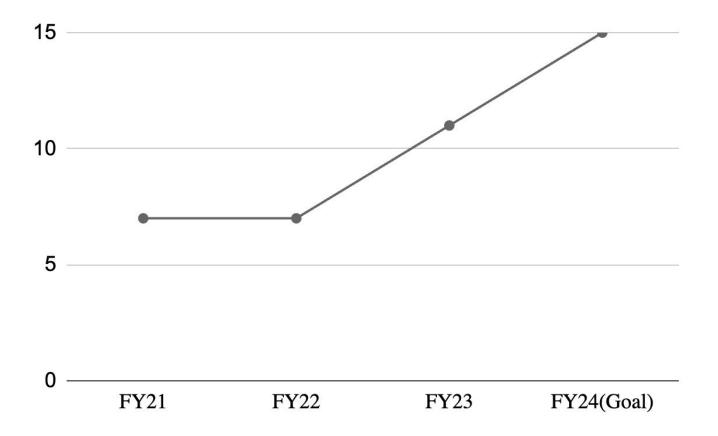

## Permanent Supportive Housing Projects Projected to Open in 2024:

- Powellhurst Place 12 units 12/2023
- Francis & Clare 61 units 01/2024
- 3000 SE Powell 30 units 03/2024
- Tistilal Village 16 units 04/2024
- Fairfield 75 units 04/2024
- 74th & Glisan 41 units 04/2024

235 Total Units