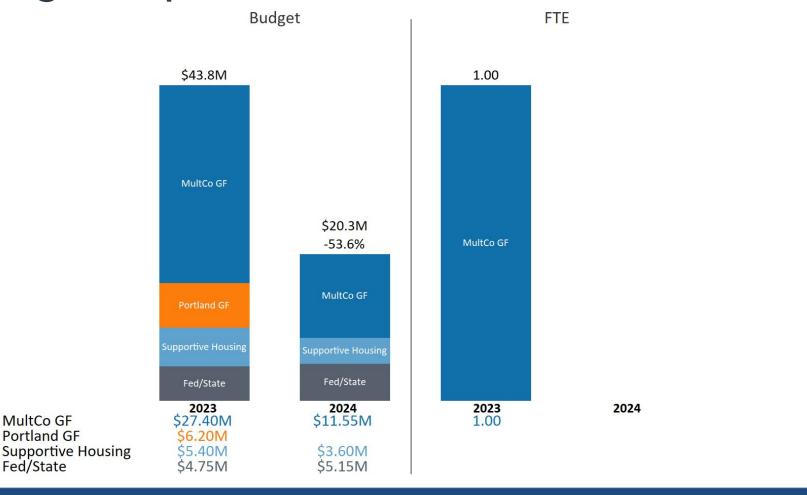

## **Strategic Capital Investments**

## Strategic Capital Investments - \$20.3M One-time Funds\*

| Program                                                                                               | County<br>General<br>Fund | General | State       | SHS Funds   |
|-------------------------------------------------------------------------------------------------------|---------------------------|---------|-------------|-------------|
| 30010 - Administration and Operations - Strategic Capital Investments                                 | \$9,750,000               | N/A     | N/A         | N/A         |
| 30208A - Safety off the Streets - Emergency Shelter<br>Strategic Investment                           | \$1,800,000               | N/A     | \$5,145,685 | N/A         |
| 30208B - Safety off the Streets - Emergency Shelter<br>Strategic Investment - Metro Measure Expansion | N/A                       | N/A     | N/A         | 3,600,000   |
| Total                                                                                                 | \$11,550,000              | \$0     | \$5,145,685 | \$3,600,000 |

\*\$9.75M of County General Fund is new; the remaining funds are carryover.