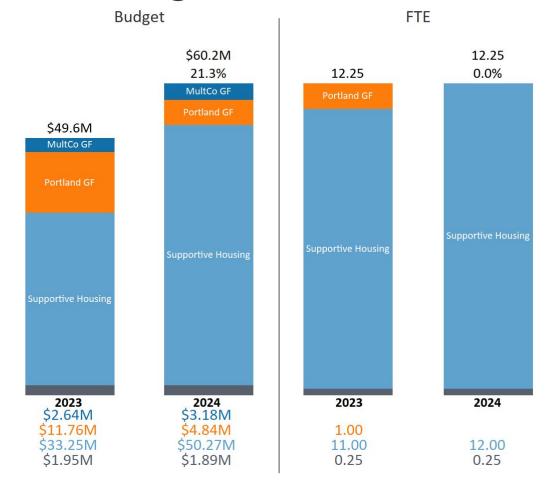

## Housing Placement & Retention Significant Changes

## Placement Out of Shelter & Adult & Women Households Additional placement capacity and support for

Additional placement capacity and support for over 200 adult and women households. Additional mobile shelter in-reach services to connect 110 individuals to permanent housing.

\$4.5M