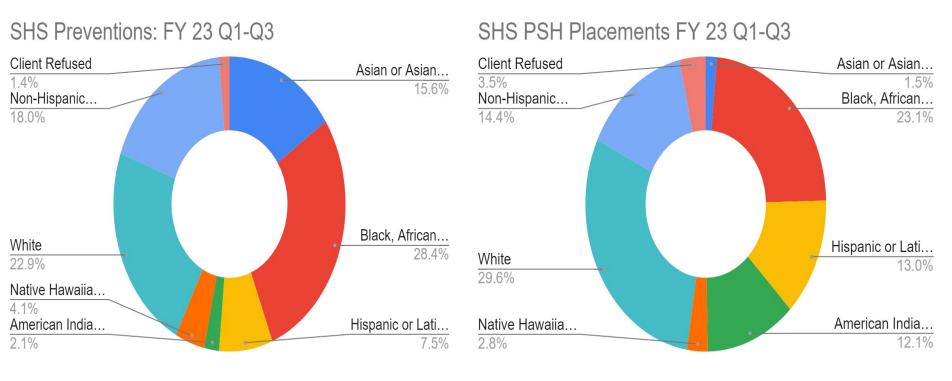

## Metro SHS System Performance Measures

#### Total Preventions: 938 Total PSH Placements: 490