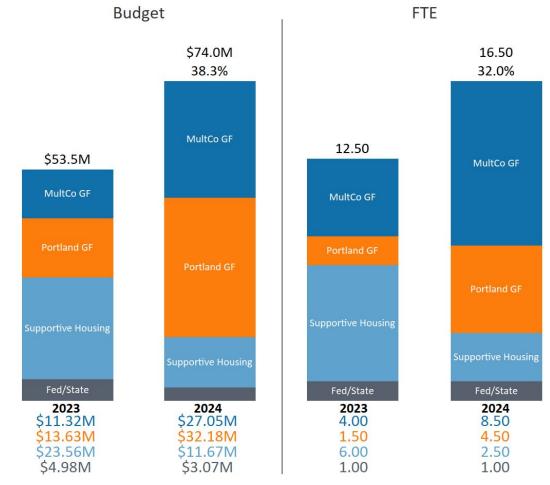

## Organizational Chart

Administration & Operations
(Administration, Equity, Business Services and Human Resources)
\$6,548,677
31.00 FTE

System Support, Access, & Coordination \$31,971,153 30.00 FTE

Safety Off & On the Streets \$73,968,024 16.50 FTE Housing
Placement &
Retention
\$61,538,864
8.25 FTE

Supportive Housing \$ 60,183,887 12.25 FTE

Amounts Exclude \$19.2M of City/County ARP & 3.00 FTE, \$6.5M in COVID-19 SHS and \$20.3M in Strategic Capital Investments