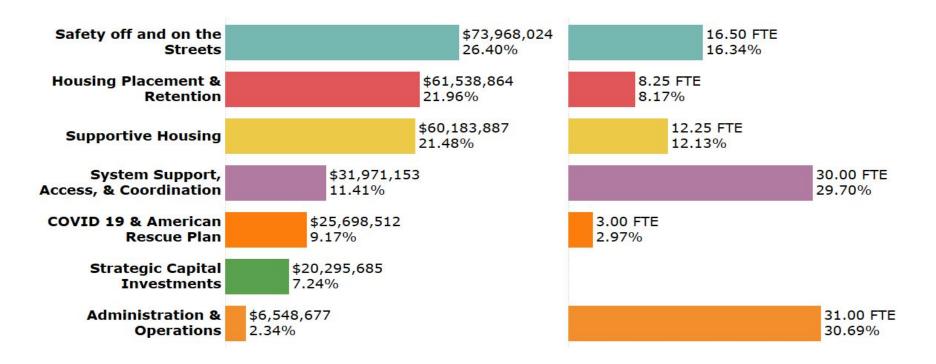

## Organizational Chart

Administration & Operations
(Administration, Equity, Business Services and Human Resources)
\$6,548,677
31.00 FTE

System Support, Access, & Coordination \$31,971,153 30.00 FTE

Safety Off & On the Streets \$73,968,024 16.50 FTE Housing
Placement &
Retention
\$61,538,864
8.25 FTE

Supportive Housing \$ 60,183,887 12.25 FTE

Amounts Exclude \$19.2M of City/County ARP & 3.00 FTE, \$6.5M in COVID-19 SHS and \$20.3M in Strategic Capital Investments