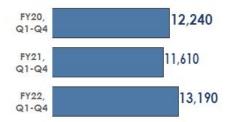

y not still be in a prevention program as of the end of the period.





#### People Newly Placed in Housing

New for FY22 - Counts unique people in Permanent Supportive Housing (PSH) programs, Rapid Rehousing (RRH) and/or other housing programs with a valid Housing Move-In Date (HMID) within the reporting period, as well as people who exited street outreach, shelter or transitional housing programs to a permanent housing exit destination within the period.



#### Total People Enrolled in Housing Programs

Counts unique people newly enrolled (via an Entry Date) or retained in a housing program within the reporting period. People who were "retained" enrolled prior to the beginning of the period. People counted here may or may not still be in a housing program as of the end of the period.





## FY 2024 Types of Rent Assistance by Funding Source

#### **Emergency (3.6M)**

Introduced in response to the COVID-19 pandemic, building on the work of the Short Term Rent Assistance (STRA) network of 19 community-based organizations (CBOs), over 20 additional CBOs, and two new rent assistance teams within DCHS were launched. This expanded network provided flexibility throughout the system and created new points of entry for renters in need of assistance.

ARP \$3.6M

#### Short-Term (38.9M)

A range of services from a one-time only payment to prevent eviction due to rent debt, to providing ongoing assistance for up to 24 months to provide a path to stability for individuals and families. These funds can also include other housing-related costs ("flexible client assistance") such as