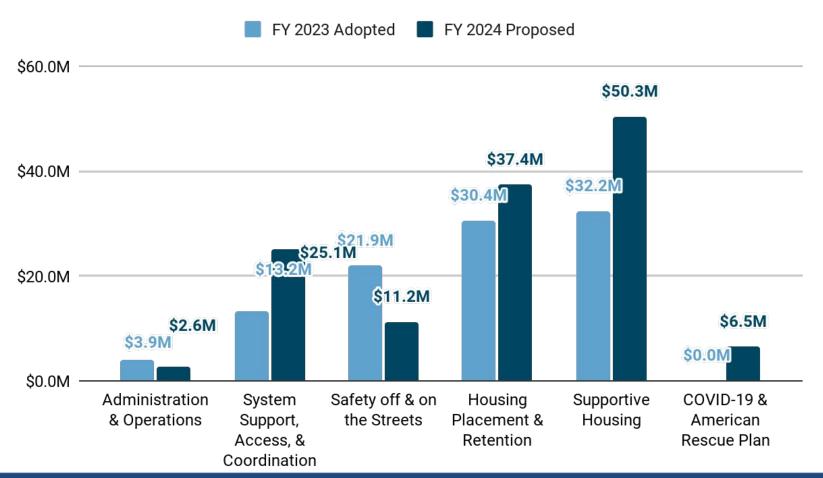

## Budget by Division (\$280.2M and 101.00 FTE)

#### Joint Office of Homeless Services Divisions

#### Support & Coordination

- Data analysis
- Community engagement
- Equity Engagement

#### Safety Off & On the Streets

- Emergency and Alternative shelter options
- Outreach & Engagement
- Survival gear
- Navigation teams

#### **Housing Placement &** Retention

- Housing case management
- Rent assistance
- Support with income acquisition
- Barrier mitigation

#### Supportive Housing

- Long-term rent assistance
- Wrap-around services

#### **Admin & Operations**

- Executive leadership
- Strategic direction
- Regional coordination
- Policy Development