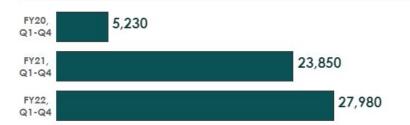

## **Housing System Performance Measures**

#### People Newly Placed in Housing

New for FY22 - Counts unique people in Permanent Supportive Housing (PSH) programs, Rapid Rehousing (RRH) and/or other housing programs with a valid Housing Move-In Date (HMID) within the reporting period, as well as people who exited street outreach, shelter or transitional housing programs to a permanent housing exit destination within the period.