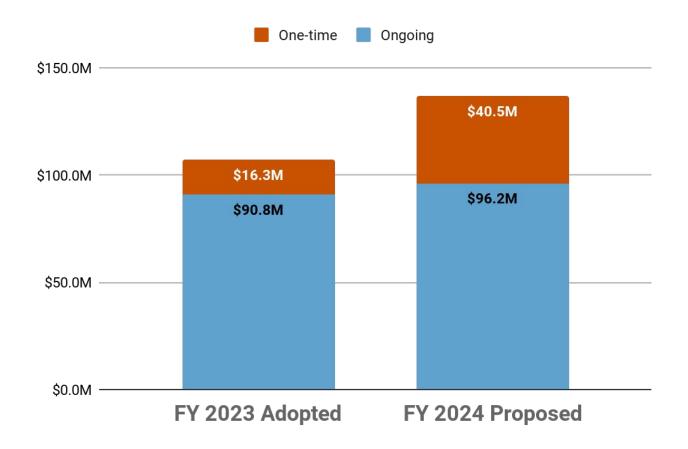

## FY 2024 Budget Overview

## Budget by Fund - \$280.2M

<u>Supportive Housing</u> includes Metro Supportive Housing Services, Visitor Development Fund and Supportive Housing Fund (01521); <u>ARP</u> includes City and County