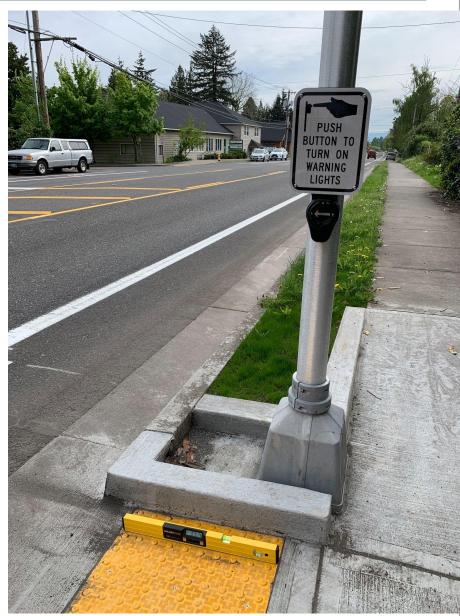

## **Construction - Capital**

- Halsey and 240th/244th -
  - Pedestrian crossings include flashing crosswalk, improved ADA ramps and median island
  - Constructed ADA ramps are not compliant and need to be reconstructed
  - Traffic impacts to all modes of travel during construction