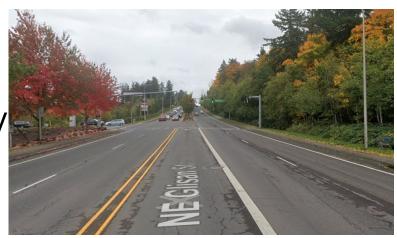

## **Construction - Capital**

- Glisan Street 223rd to 242nd
  - Paving and ADA Ramp improvements. Work done by the City of Gresham
  - Wider bike lane and buffer zone striping once completed

- Larch Mountain Road Improvement
  - Full Closure through October
  - Paving from Milepost 7 to Milepost 14
  - Trails remain open