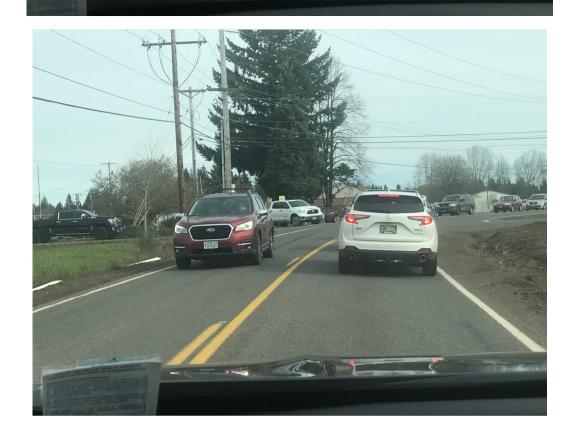

# **Kelso Elementary**

Driving down SE Kelso Rd. from Bluff Rd showing congestion at entrance to Kelso Elementary School during student drop off, March 2, 2022 @ 8:44am