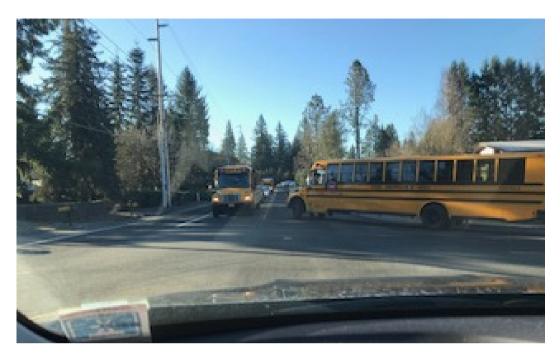

# **Kelso Elementary**

Driving down SE Kelso Rd. from Bluff Rd showing congestion at entrance to Kelso Elementary School during student drop off, March 2, 2022 @ 8:44am