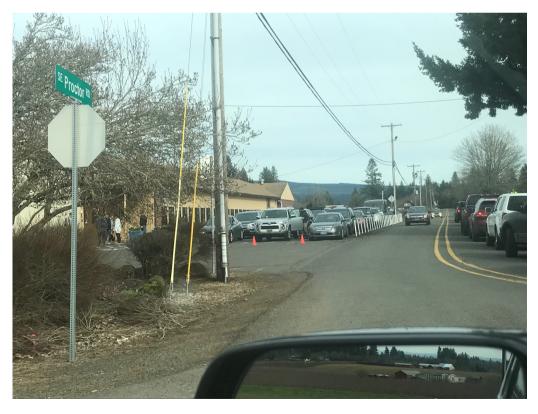

### **East Orient School**

East Orient School – traffic lining up on Dodge Park to Turn on to 302nd St, Jan. 6, 2022 @ 3:14pm, pickup

East Orient School – traffic lining up to go into school yard on 302nd St., Jan. 6, 2022 @ 3:14pm, pickup