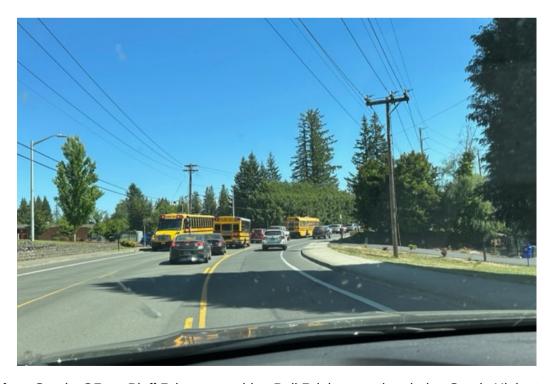

## **Sandy High School**

Driving from Sandy, OR on Bluff Rd., approaching Bell Rd. intersection during Sandy High student release time, June 5, 2023 @3:24pm

Sandy High School Drop Off - intersection of Bell & Bluff Rd., Feb. 25 @ 8:32am