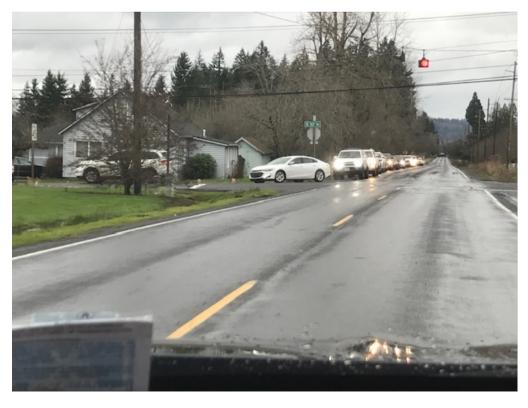

## **Sandy High School**

Driving from Sandy, OR on Bluff Rd., approaching Bell Rd. intersection during Sandy High student release time, June 5, 2023 @3:24pm

Sandy High School Drop Off - intersection of Bell & Bluff Rd., Feb. 25 @ 8:32am

Back up at intersection of Bluff Rd & Swy 26 stop light in Sandy, OR due to Sandy High school student release. June 5, 2023 @ 3:26pm