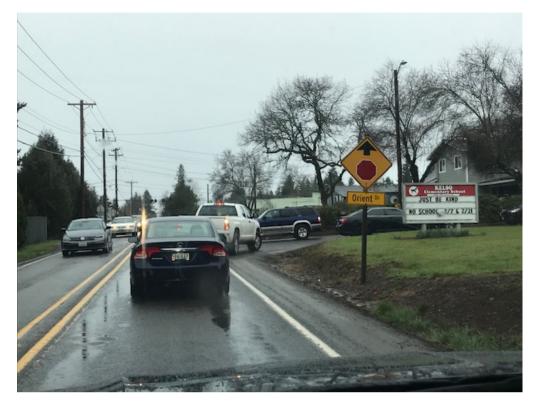

### **East Orient School**

East Orient School – traffic lining up on Dodge Park to Turn on to 302nd St, Jan. 6, 2022 @ 3:14pm, pickup

East Orient School – traffic lining up to go into school yard on 302nd St., Jan. 6, 2022 @ 3:14pm, pickup