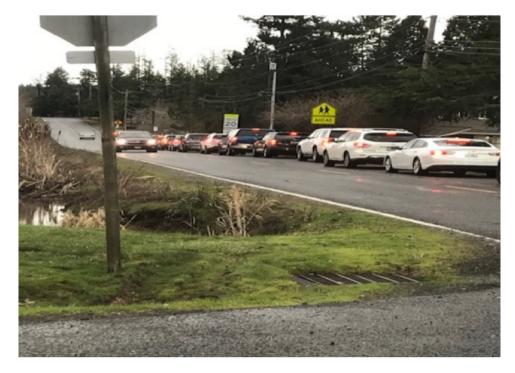

Back up at intersection of Bluff Rd & Swy 26 stop light in Sandy, OR due to Sandy High school student release. June 5, 2023 @ 3:26pm