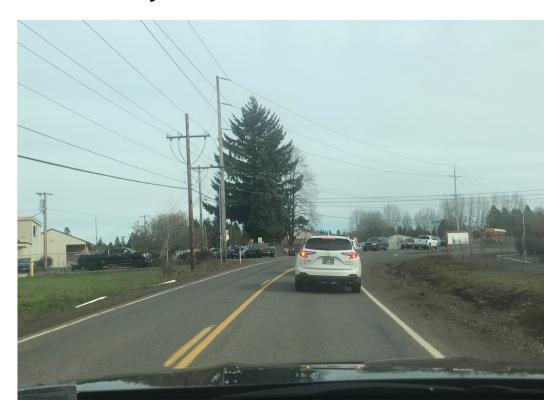

# **Kelso Elementary**

Driving down SE Kelso Rd. from Bluff Rd showing congestion at entrance to Kelso Elementary School during student drop off, March 2, 2022 @ 8:44am