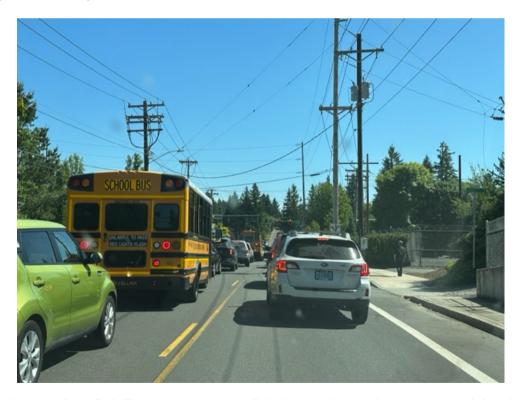

Back up at intersection of Bluff Rd & Swy 26 stop light in Sandy, OR due to Sandy High school student release. June 5, 2023 @ 3:26pm