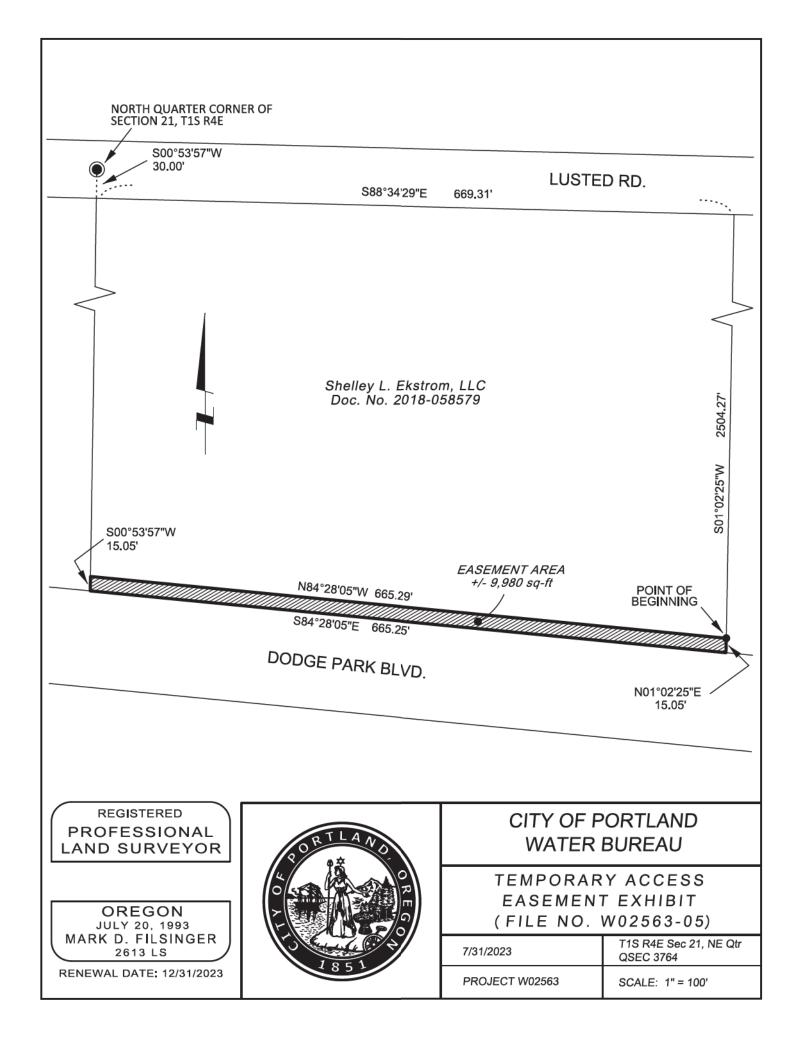

## A Temporary Access Easement File No. W02563-05 July 31, 2023

A portion of the property conveyed to Shelley L. Ekstrom, LLC as Document No. 2018-058579, Multnomah County Official Records, Multnomah County, Oregon and located in the Northeast Quarter of Section 21, Township 1 South, Range 4 East, Willamette Meridian, more particularly described as follows:

COMMENCING at the north quarter corner of said Section 21; thence South 00°53'57" West 30.00 feet to the south right-of-way line of S.E. Lusted Road; thence South 88°34'29" East 669.31 feet along the said south right-of-way line to the northeast corner of said Shelley L. Ekstrom property; thence South 01°02'25" West 2504.27 feet along the east line of said Shelley L. Ekstrom property to a point 15.00 feet north, when measured at a right angle, from the northerly right-of-way line of Dodge Park Boulevard and the Point of Beginning of this description; thence North 84°28'05" West 665.29 feet along a line parallel with the said northerly right-of-way line to the west line of said Shelley L. Ekstrom property; thence South 00°53'57" West 15.05 feet along the said west line to the southwest corner thereof, being a point on the said northerly right-of-way line; thence South 84°28'05" East 665.25 feet along said northerly right-of-way line to the south 84°28'05" East 665.25 feet along said northerly right-of-way line to the said Shelley L. Ekstrom property; thence North 01°02'25" East 15.05 feet to the Point of Beginning.

Containing 9, 980 square feet, more or less.

The basis of bearings for this description is grid north, Oregon State Plane Coordinate System, North Zone.

End of Description.

| REGISTERED |           |
|------------|-----------|
| PRO        | FESSIONAL |
| LAND       | SURVEYOR  |