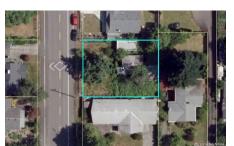

**PROPERTY #2** 

**PROPERTY #3 NE PDX LAND VALUE** 4314 NE 105TH AVE. **PORTLAND OR 97220** Tax Account: R235259 Minimum Bid: \$125,000 Winning Bid: \$125,000 SALE CLOSED

**PROPERTY #4** SE PORTLAND LAND **12110 SE LIEBE ST, PORTLAND OR 97266** Tax Account: R133539 Minimum Bid: \$150,000 Winning Bid: \$200,000 SALE CLOSED **RECORDED 10.13.20** 