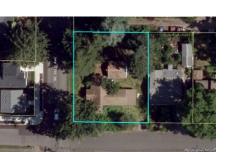

PROPERTY #1 N PDX LAND VALUED 1124 N TERRY ST PORTLAND, OR 97217 Tax Account: R159946 Minimum Bid: \$125,000 No Bid; \$125,000

**SE PDX LAND VALUED** 2650 SE 101ST AVE. PORTLAND, OR 97266 Tax Account: R244260 Minimum Bid: \$125,000 Winning Bid: \$173,000