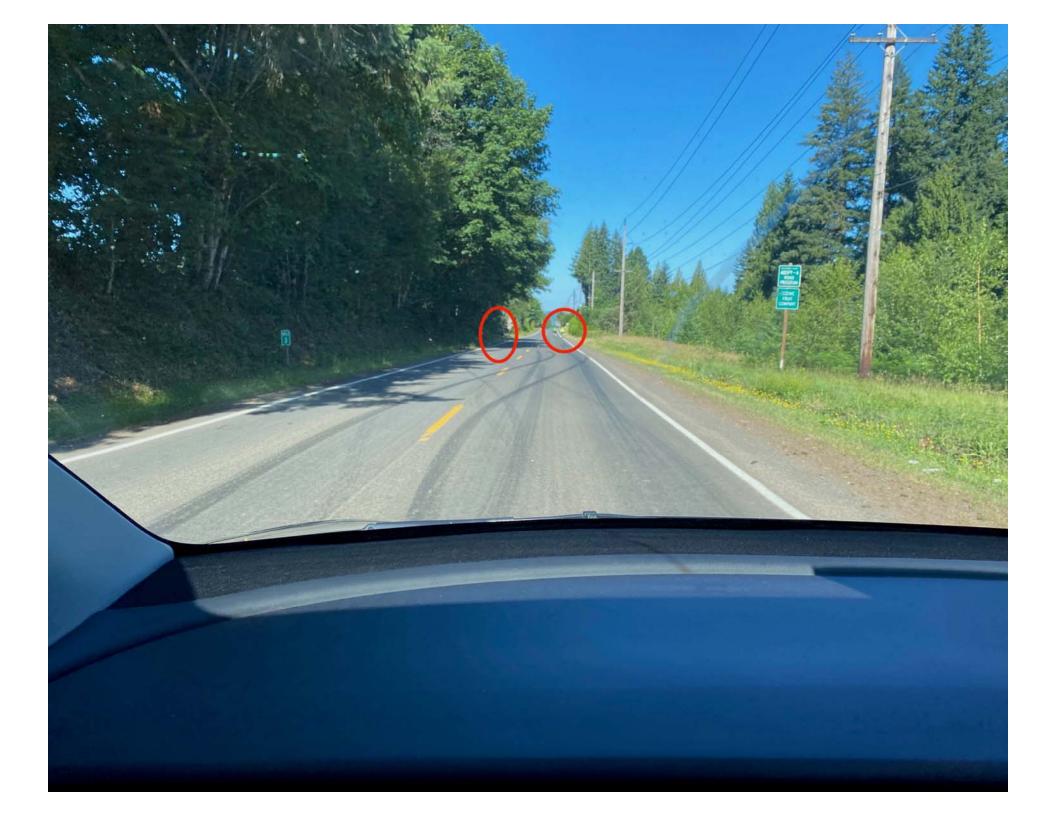

I am addressing MCC 39.7015 Conditional Use Approval Criteria (A) (1) Consistent with the Character of the Area and (A) (6) Will Not Create Hazardous Conditions.

Images showing the Character of the Area near the proposed Portland Water Bureau Filtration Plant. (the Project). 2 bicyclist and 1 jogger utilizing beautiful SE Dodge Park Blvd on July 3rd 2023. These are the activities normally and routinely occurring on rural roads are the Proposed Portland Water Bureau Filtration Plant. (the Project). 2 bicyclist and 1 jogger willizing beautiful SE Dodge Park Blvd on July 3rd 2023. These are the activities normally and routinely occurring on rural roads are the PWB Traffic analysis by Brown and Caldwell which expected in the PWB Traffic analysis by Brown and Caldwell which expected in the PWB Traffic analysis by Brown and Caldwell which expected in the PWB Traffic analysis by Brown and Caldwell which expected in the PWB Traffic analysis by Brown and Caldwell which expected in the PWB Traffic analysis by Brown and Caldwell which expected in the PWB Traffic analysis by Brown and Caldwell which expected in the PWB Traffic analysis by Brown and Caldwell which expected in the PWB Traffic analysis by Brown and Caldwell which expected in the PWB Traffic analysis by Brown and Caldwell which expected in the PWB Traffic analysis by Brown and Caldwell which expected in the PWB Traffic analysis by Brown and Caldwell which expected in the PWB Traffic analysis by Brown and Caldwell which expected in the PWB Traffic analysis by Brown and Caldwell which expected in the PWB Traffic analysis by Brown and Caldwell which expected in the PWB Traffic analysis by Brown and Caldwell which expected in the PWB Traffic analysis by Brown and Caldwell which expected in the PWB Traffic (hundreds of construction trucks and cons

SE Dodge Park Blvd just West of SE Cottrell Rd in Gresham on July 3, 2023. Two (2) bicyclist riding west and one (1) jogger in the shadow running east. In the bottom image my car had just driven past the jogger.