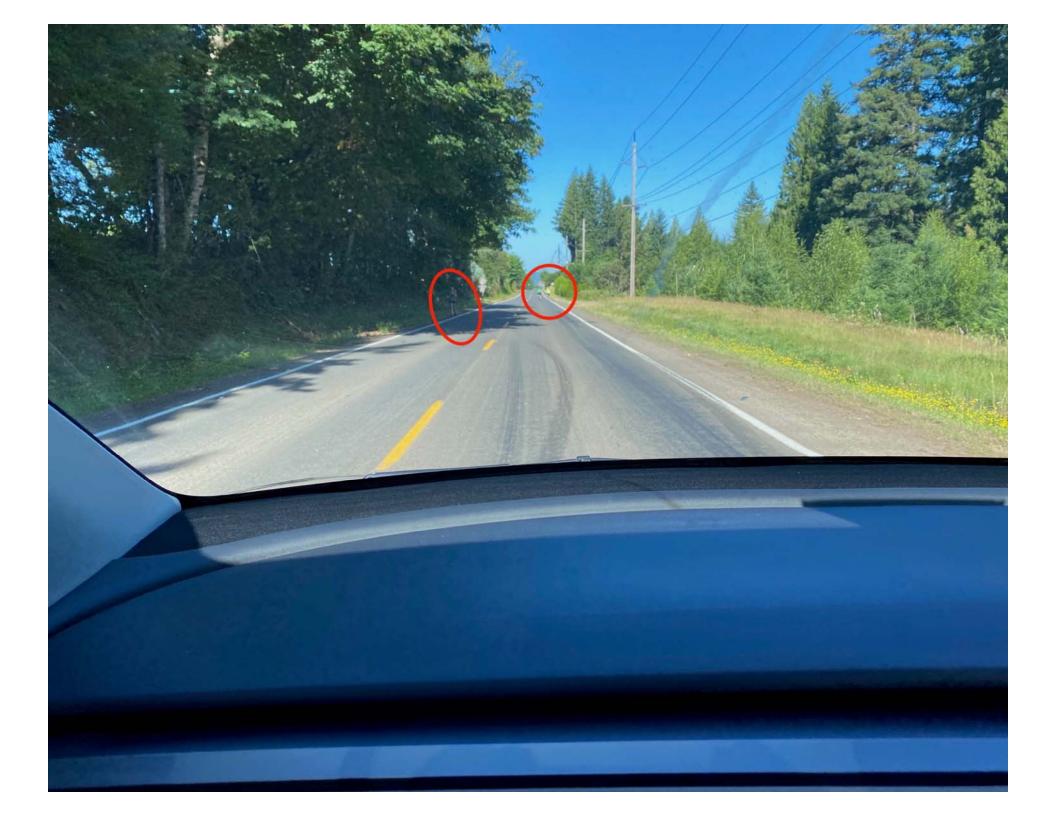

I am addressing MCC 39.7015 Conditional Use Approval Criteria (A) (1) Consistent with the Character of the Area and (A) (6) Will Not Create Hazardous Conditions.

Images showing the Character of the Area near the proposed Portland Water Bureau Filtration Plant. (the Project). 2 bicyclist and 1 jogger utilizing beautiful SE Dodge Park Blvd on July 3rd 2023. These are the activities normally and routinely occurring on rural roads are the Proposed Portland Water Bureau Filtration Plant. (the Project). 2 bicyclist and 1 jogger willizing beautiful SE Dodge Park Blvd on July 3rd 2023. These are the activities normally and routinely occurring on rural roads are the PWB Traffic analysis by Brown and Caldwell which expected in the PWB Traffic analysis by Brown and Caldwell which expected in the PWB Traffic analysis by Brown and Caldwell which expected in the PWB Traffic analysis by Brown and Caldwell which expected in the PWB Traffic analysis by Brown and Caldwell which expected in the PWB Traffic analysis by Brown and Caldwell which expected in the PWB Traffic analysis by Brown and Caldwell which expected in the PWB Traffic analysis by Brown and Caldwell which expected in the PWB Traffic analysis by Brown and Caldwell which expected in the PWB Traffic analysis by Brown and Caldwell which expected in the PWB Traffic analysis by Brown and Caldwell which expected in the PWB Traffic analysis by Brown and Caldwell which expected in the PWB Traffic analysis by Brown and Caldwell which expected in the PWB Traffic analysis by Brown and Caldwell which expected in the PWB Traffic analysis by Brown and Caldwell which expected in the PWB Traffic analysis by Brown and Caldwell which expected in the PWB Traffic analysis by Brown and Caldwell which expected in the PWB Traffic (hundreds of construction trucks and cons

SE Dodge Park Blvd just West of SE Cottrell Rd in Gresham on July 3, 2023. Two (2) bicyclist riding west and one (1) jogger in the shadow running east. In the bottom image my car had just driven past the jogger.