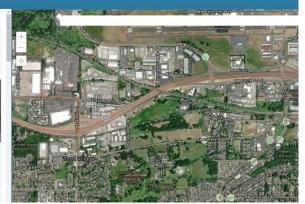

# **Capital Projects**

### 1. Development

- 2. Partner with County/Cities
- 3. District Funded

### Signal Improvements

The County will install ADA-compliant accessible pedestrian signal push-buttons and upgraded pedestrian signal equipment.

### **Accessibility Improvements**

The project will upgrade all sidewalk corners with Americans with Disabilities Act (ADA)-compliant curb ramps.

### Lighting

Street lights will be replaced to improve visibility at night along S.W. 257th Dr. for all users.