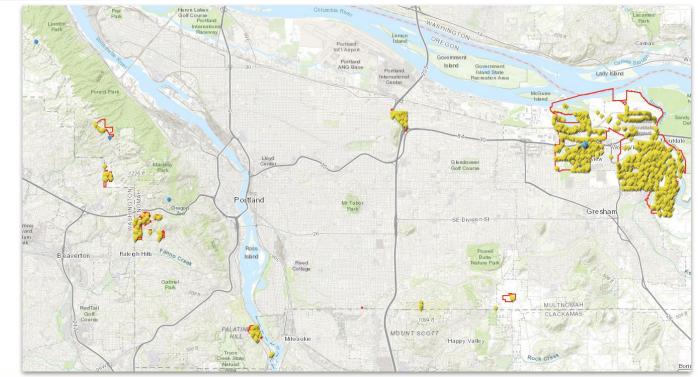

# Miscellaneous

- 2 Power Utilities (PGE & Pacificorp)
  - Option C Municipal System
- Funded by Assessment on Property Taxes
- 18 Light Fixture Models
   5 Unique styles