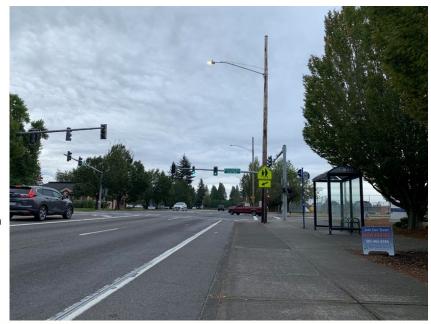

### Signal Improvements

The County will install ADA-compliant accessible pedestrian signal push-buttons and upgraded pedestrian signal equipment.

### Lighting

Street lights will be replaced to improve visibility at night along S.W. 257th Dr. for all users.