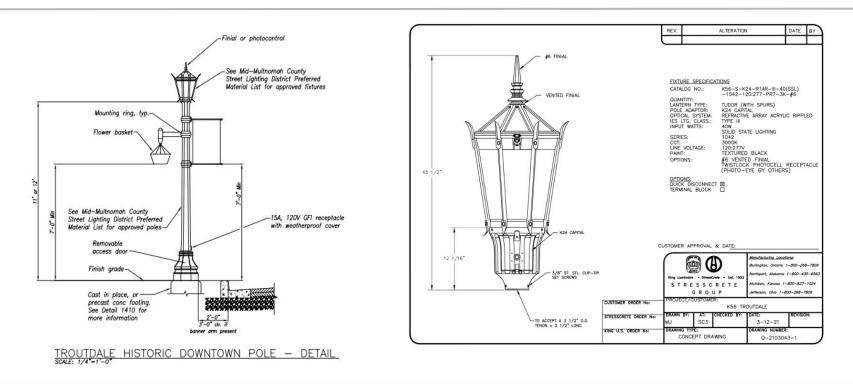

# Governance cont.

- Administrative Rules
- Standard Details
- Lighting Level Review & Design Standards

A. The required light levels for roads within the District's service area and measured in Footcandles (Fc) are as follows:

# Miscellaneous

- 2 Power Utilities (PGE & Pacificorp)
  - Option C Municipal System
- Funded by Assessment on Property Taxes
- 18 Light Fixture Models
   5 Unique styles