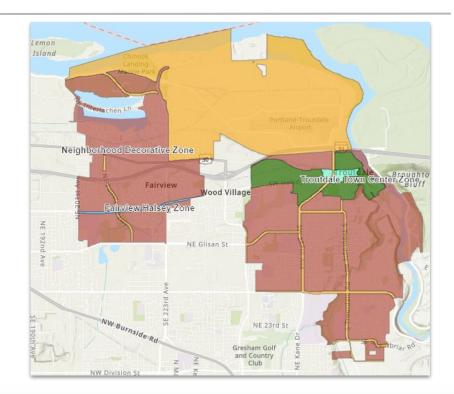

# Governance cont.

- Administrative Rules
- Standard Details
- Lighting Level Review & Design Standards

A. The required light levels for roads within the District's service area and measured in Footcandles (Fc) are as follows:

| Functional Class  | Pedestrian Activity <sup>1</sup> | Minimum Average<br>Illuminance | Uniformity<br>(Average to<br>Minimum Ratio) |  |
|-------------------|----------------------------------|--------------------------------|---------------------------------------------|--|
| Arterial          | High                             | 1.7 Fc                         | 3.0                                         |  |
|                   | Medium                           | 1.3 Fc                         | 3.0                                         |  |
| Collector         | Medium                           | 0.9 Fc                         | 4.0                                         |  |
| Local Residential | Medium                           | 0.50 Fc                        | 6.0                                         |  |
|                   | Low                              | 0.30 Fc                        | 6.0                                         |  |

1. Reference ANSI/Illuminating Engineering Society's RP-08-18 Recommended Practice for Roadway Lighting to determine Pedestrian Activity