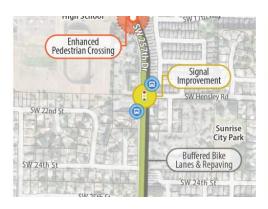

### Signal Improvements

The County will install ADA-compliant accessible pedestrian signal push-buttons and upgraded pedestrian signal equipment.

### **Accessibility Improvements**

The project will upgrade all sidewalk corners with Americans with Disabilities Act (ADA)-compliant curb ramps.

### Lighting

Street lights will be replaced to improve visibility at night along S.W. 257th Dr. for all users.