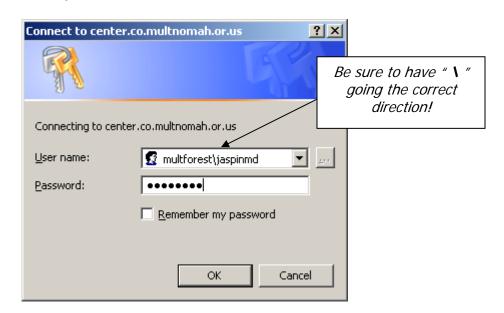

## Accessing the WebTool

Here is the web address for the web tool: <a href="http://web1prd.co.multnomah.or.us/budgetweb/">http://web1prd.co.multnomah.or.us/budgetweb/</a>

**NEW!!** You may or may not see the screen below. Some computers now take you directly into the WebTool. If you do get the screen below you'll need to use your domain\user name and password. This is typically how you'd login when you turn your computer on in the morning.