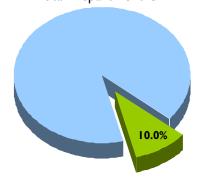

## Division Overview

Division General Fund as a % of Total Division Budget

Division General Fund as a % of Total Department GF