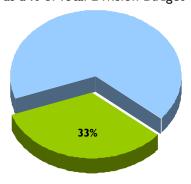

## Division Overview

Division General Fund as a % of Total Division Budget

Division General Fund as a % of Total Department GF