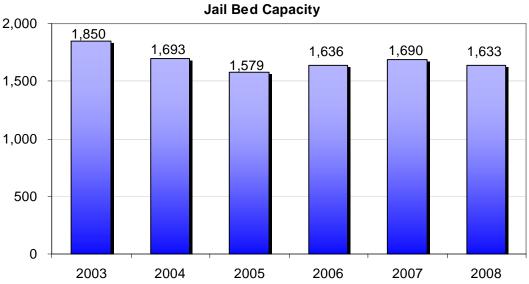

| Budget for<br>FY 2008 | The Sheriff's Office total budget for FY 2008 is approximately \$111.8 million. County General Funds support \$96.0 million in appropriations, nearly 86% of MCSO's total budget. A year over year comparison shows the general fund increased by \$4.1 million, a 4.5% increase. Most of the increase is attributable to personnel costs. The Federal/State Fund is primarily composed of State Community Corrections funds, at \$9.0 million. |
|-----------------------|-------------------------------------------------------------------------------------------------------------------------------------------------------------------------------------------------------------------------------------------------------------------------------------------------------------------------------------------------------------------------------------------------------------------------------------------------|
| Jail Bed Capacity     | The Sheriff will have the budgeted capacity to support 1,633 beds, a reduction of 57 beds from FY 2007. Of the 1,633 beds, 57 beds were funded for three months with the additional nine months of funding held in contingency.                                                                                                                                                                                                                 |