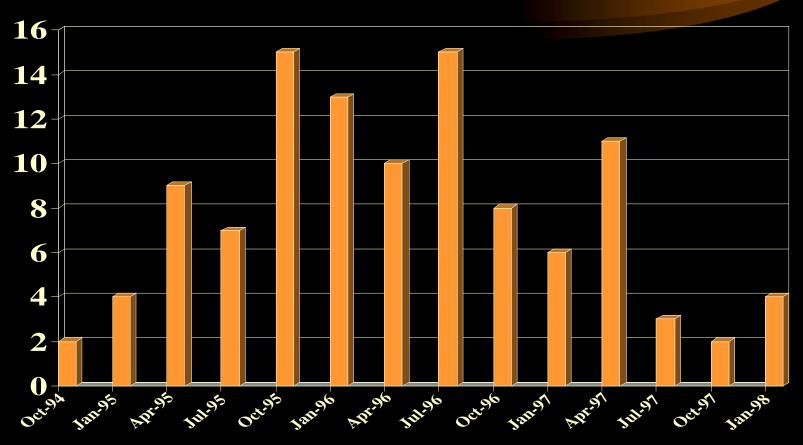

#### Number of New Pits by Quarter

Evaluation/Research Unit, Multnomah County Oregon March 30, 1998