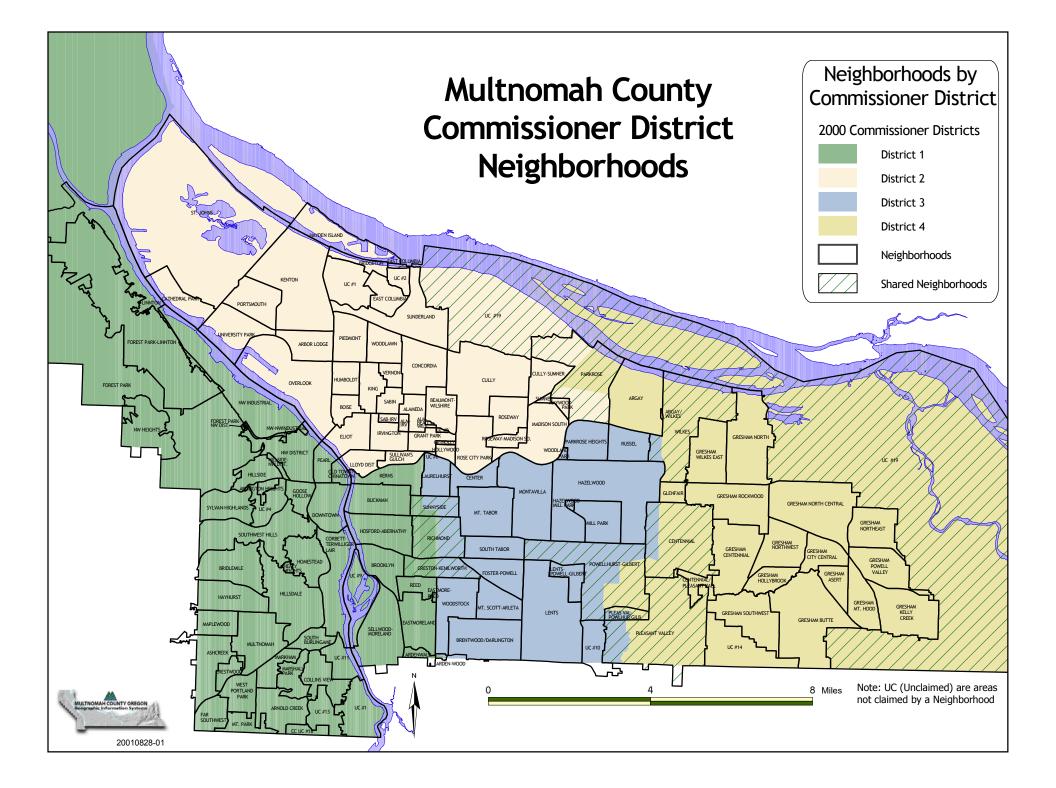

## Multnomah County Oregon Commissioner Districts and Neighborhoods

October 2001

| NAME                                                  | Population | Area of Neighborhood (sq.<br>mi.) | 1      | 2 | 3 | 4   |  |
|-------------------------------------------------------|------------|-----------------------------------|--------|---|---|-----|--|
| ALAMEDA                                               | 4012       | 0.49                              |        | Х |   |     |  |
| ALAMEDA-BEAUMONT-WILSHIRE                             | 152        | 0.02                              |        | х |   |     |  |
| ALAMEDA-IRVINGTON                                     | 873        | 0.11                              |        | х |   |     |  |
| ARBOR LODGE                                           | 6065       | 0.87                              |        | х |   |     |  |
| ARDENWALD                                             | 294        | 0.19                              | х      |   |   |     |  |
| ARDENWALD-WOODSTOCK                                   | 0          | 0.03                              |        |   |   |     |  |
| ARGAY                                                 | 5788       | 2.05                              |        |   |   | х   |  |
| ARGAY/WILKES                                          | 11         | 0.01                              |        |   |   | х   |  |
| ARLINGTON HEIGHTS                                     | 691        | 0.16                              | х      |   |   |     |  |
| ARNOLD CREEK                                          | 2930       | 1.07                              | х      |   |   |     |  |
| ASHCREEK                                              | 4740       | 1.25                              | х      |   |   |     |  |
| BEAUMONT-WILSHIRE                                     | 5122       | 0.72                              |        | х |   |     |  |
| BOISE                                                 | 3119       | 0.43                              |        | х |   |     |  |
| BRENTWOOD/DARLINGTON                                  | 11456      | 1.75                              |        |   | х |     |  |
| BRIDGETON                                             | 593        | 0.35                              |        | х |   |     |  |
| BRIDLEMILE                                            | 5698       | 1.40                              | х      |   |   |     |  |
| BROOKLYN ACTION CORPS                                 | 3542       | 0.90                              | Х      |   |   |     |  |
| BUCKMAN                                               | 7923       | 1.15                              | X      |   |   |     |  |
| CATHEDRAL PARK                                        | 3033       | 1.03                              | ~      | х |   |     |  |
| CENTENNIAL                                            | 20587      | 2.94                              |        |   | х | х   |  |
| CENTENNIAL/PLEASANT VALLEY                            | 1281       | 0.32                              |        |   | ~ | x   |  |
| CENTER                                                | 4701       | 0.58                              |        |   | х | ~   |  |
| COLLINS VIEW                                          | 2055       | 0.87                              | х      |   |   |     |  |
| CONCORDIA                                             | 9564       | 1.33                              | ~      | х |   |     |  |
| CORBETT-TERWILLIGER-LAIR HILL                         | 5079       | 1.69                              | Х      | ~ |   |     |  |
| CRESTON-KENILWORTH                                    | 8234       | 0.80                              | X      |   | х |     |  |
| CRESTWOOD                                             | 980        | 0.31                              | X      |   |   |     |  |
| CULLY                                                 | 12959      | 2.74                              | ~      | х |   |     |  |
| CULLY-SUMNER                                          | 1844       | 0.74                              |        | X |   |     |  |
| DOWNTOWN                                              | 9965       | 0.99                              | х      | ~ |   |     |  |
| EAST COLUMBIA                                         | 753        | 0.05                              | ~      | Х |   |     |  |
| EAST COLOMBIA                                         | 5017       | 1.14                              | х      | ~ |   |     |  |
| EASTMORELAND-REED                                     | 26         | 0.02                              | ×      |   |   |     |  |
| ELIOT                                                 | 3299       | 0.84                              | ~      | х |   |     |  |
| FAR SOUTHWEST                                         | 1246       | 0.60                              | х      | ^ |   |     |  |
| FOREST PARK                                           | 2360       | 12.27                             | ^<br>X |   |   |     |  |
| FOREST PARK-LINNTON                                   | 465        | 6.05                              | X      |   |   |     |  |
| FOREST PARK-LINITON<br>FOREST PARK-NORTHWEST DISTRICT | 405        | 0.03                              |        |   |   |     |  |
|                                                       | U          | 0.01                              | х      | l | 1 | i l |  |