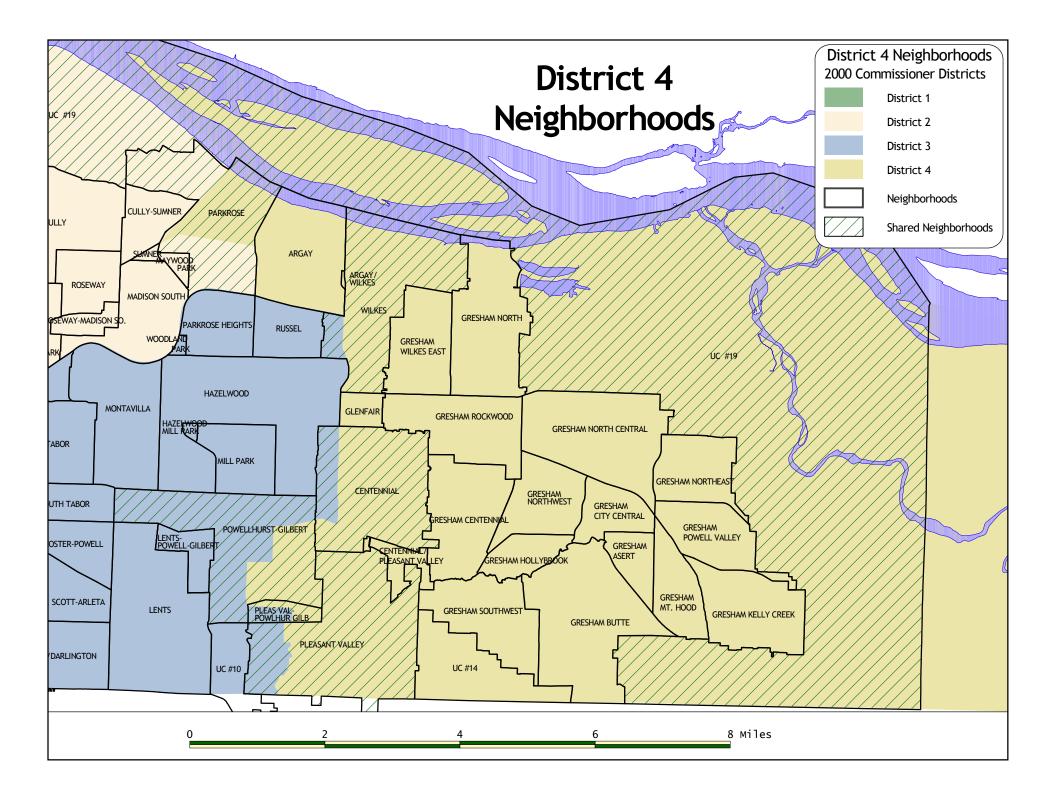

**District 3 Total Population** 165,094

| District 4 Neighborhoods           |                                              |                              |                                    | Outside District 4 |                                                   |                              |                                    |  |  |
|------------------------------------|----------------------------------------------|------------------------------|------------------------------------|--------------------|---------------------------------------------------|------------------------------|------------------------------------|--|--|
| NAME                               | Population of<br>Neighborhood in<br>District | % of<br>Neighborhood<br>Area | % of<br>Neighborhood<br>Population | District           | Population of<br>Neighborhood<br>Outside District | % of<br>Neighborhood<br>Area | % of<br>Neighborhood<br>Population |  |  |
| ARGAY                              | 5,788                                        |                              |                                    |                    |                                                   |                              |                                    |  |  |
| ARGAY/WILKES                       | 11                                           |                              |                                    |                    |                                                   |                              |                                    |  |  |
| CENTENNIAL                         | 17,364                                       | 85%                          | 84%                                | 3                  | 3,223                                             | 15%                          | 16%                                |  |  |
| CENTENNIAL/PLEASANT VALLEY         | 1,281                                        |                              |                                    |                    |                                                   |                              |                                    |  |  |
| GLENFAIR                           | 2,575                                        |                              |                                    |                    |                                                   |                              |                                    |  |  |
| GRESHAM ASERT                      | 3,020                                        |                              |                                    |                    |                                                   |                              |                                    |  |  |
| GRESHAM BUTTE                      | 4,458                                        |                              |                                    |                    |                                                   |                              |                                    |  |  |
| GRESHAM CENTENNIAL                 | 7,769                                        |                              |                                    |                    |                                                   |                              |                                    |  |  |
| GRESHAM HOLLYBROOK                 | 4,379                                        |                              |                                    |                    |                                                   |                              |                                    |  |  |
| GRESHAM KELLY CREEK                | 5,991                                        |                              |                                    |                    |                                                   |                              |                                    |  |  |
| GRESHAM MT. HOOD                   | 3,829                                        |                              |                                    |                    |                                                   |                              |                                    |  |  |
| GRESHAM CITY CENTRAL               | 2,608                                        |                              |                                    |                    |                                                   |                              |                                    |  |  |
| GRESHAM NORTH                      | 4,804                                        |                              |                                    |                    |                                                   |                              |                                    |  |  |
| GRESHAM NORTH CENTRAL              | 9,836                                        |                              |                                    |                    |                                                   |                              |                                    |  |  |
| GRESHAM NORTHEAST                  | 5,951                                        |                              |                                    |                    |                                                   |                              |                                    |  |  |
| GRESHAM NORTHWEST                  | 4,701                                        |                              |                                    |                    |                                                   |                              |                                    |  |  |
| GRESHAM POWELL VALLEY              | 6,573                                        |                              |                                    |                    |                                                   |                              |                                    |  |  |
| GRESHAM ROCKWOOD                   | 14,538                                       |                              |                                    |                    |                                                   |                              |                                    |  |  |
| GRESHAM SOUTHWEST                  | 6,752                                        |                              |                                    |                    |                                                   |                              |                                    |  |  |
| GRESHAM WILKES EAST                | 4,937                                        |                              |                                    |                    |                                                   |                              |                                    |  |  |
| PARKROSE                           | 1,357                                        | 46%                          | 22%                                | 2                  | 4,692                                             | 54%                          | 78%                                |  |  |
| PLEASANT VALLEY                    | 2,735                                        | 85%                          | 72%                                | 3                  | 1,071                                             | 15%                          | 28%                                |  |  |
| PLEASANT VALLEY-POWELLHURST GILBER | 585                                          | 56%                          | 41%                                | 3                  | 849                                               | 44%                          | 59%                                |  |  |
| POWELLHURST-GILBERT                | 4,370                                        | 28%                          | 24%                                | 3                  | 13,618                                            | 72%                          | 76%                                |  |  |
| WILKES                             | 6,800                                        | 94%                          | 88%                                | 3                  | 932                                               | 6%                           | 12%                                |  |  |
|                                    |                                              |                              |                                    |                    |                                                   |                              |                                    |  |  |
| MULTNOMAH CO UNCLAIMED #19         | 27,965                                       | 82%                          | 99.6%                              | 2                  | 131                                               | 18%                          | 0.4%                               |  |  |
| MULTNOMAH COUNTY UNCLAIMED # 14    | 438                                          |                              |                                    |                    |                                                   |                              |                                    |  |  |
| No Neighborhood Association        | 3 729                                        |                              |                                    |                    |                                                   |                              |                                    |  |  |

No Neighborhood Association 3,729

District 4 Total Population 165,144