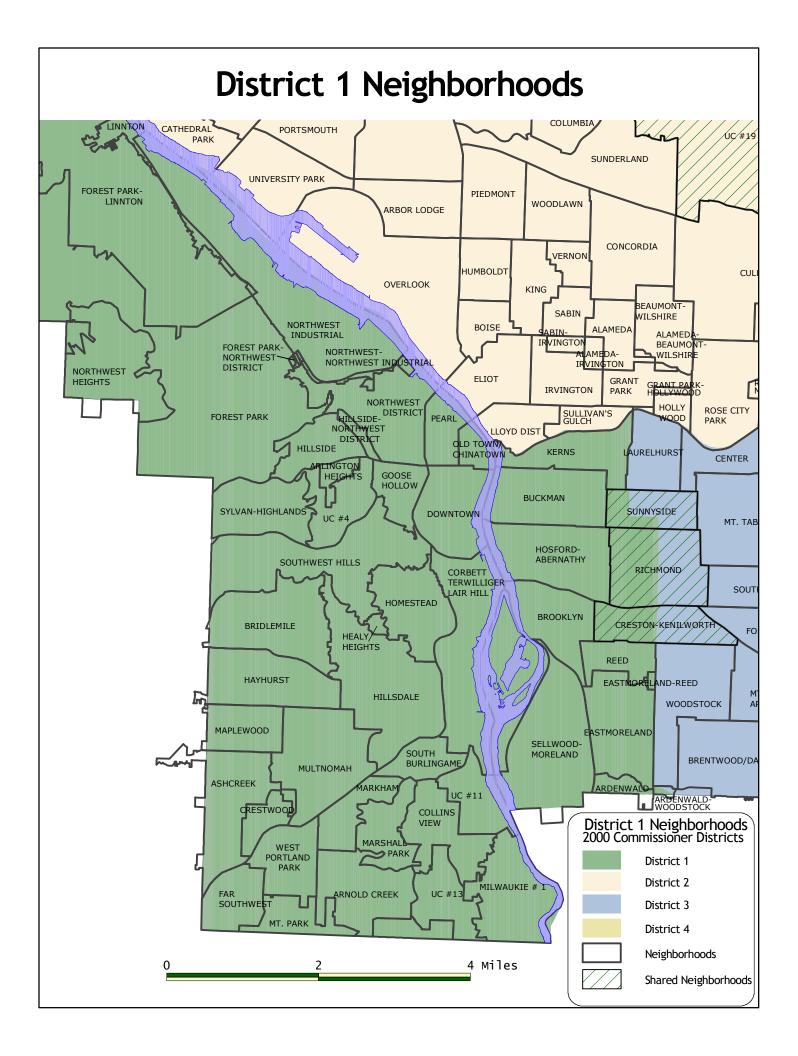

| District 1 Neighborhoods       |                 |              |              | Outside District 1 |                  |              |              |  |  |
|--------------------------------|-----------------|--------------|--------------|--------------------|------------------|--------------|--------------|--|--|
|                                | Population of   | % of         | % of         |                    | Population of    | % of         | % of         |  |  |
|                                | Neighborhood in | Neighborhood | Neighborhood |                    | Neighborhood     | Neighborhood | Neighborhood |  |  |
| NAME                           | District        | Area         | Population   | District           | Outside District | Area         | Population   |  |  |
| ARDENWALD                      | 294             |              |              |                    |                  |              |              |  |  |
| ARLINGTON HEIGHTS              | 691             |              |              |                    |                  |              |              |  |  |
| ARNOLD CREEK                   | 2,930           |              |              |                    |                  |              |              |  |  |
| ASHCREEK                       | 4,740           |              |              |                    |                  |              |              |  |  |
| BRIDLEMILE                     | 5,698           |              |              |                    |                  |              |              |  |  |
| BROOKLYN ACTION CORPS          | 3,542           |              |              |                    |                  |              |              |  |  |
| BUCKMAN                        | 7,923           |              |              |                    |                  |              |              |  |  |
| COLLINS VIEW                   | 2,055           |              |              |                    |                  |              |              |  |  |
| CORBETT-TERWILLIGER-LAIR HILL  | 5,079           |              |              |                    |                  |              |              |  |  |
| CRESTON-KENILWORTH             | 4,458           | 48%          | 54%          | 3                  | 3,776            | 52%          | 46%          |  |  |
| CRESTWOOD                      | 980             |              |              |                    |                  |              |              |  |  |
| DOWNTOWN                       | 9,965           |              |              |                    |                  |              |              |  |  |
| EASTMORELAND                   | 5,017           |              |              |                    |                  |              |              |  |  |
| EASTMORELAND-REED              | 26              |              |              |                    |                  |              |              |  |  |
| FAR SOUTHWEST                  | 1,246           |              |              |                    |                  |              |              |  |  |
| FOREST PARK                    | 2,360           |              |              |                    |                  |              |              |  |  |
| FOREST PARK-LINNTON            | 465             |              |              |                    |                  |              |              |  |  |
| FOREST PARK-NORTHWEST DISTRICT | 0               |              |              |                    |                  |              |              |  |  |
| GOOSE HOLLOW                   | 5,433           |              |              |                    |                  |              |              |  |  |
| HAYHURST                       | 5,185           |              |              |                    |                  |              |              |  |  |
| HEALY HEIGHTS                  | 221             |              |              |                    |                  |              |              |  |  |
| HILLSDALE                      | 7,436           |              |              |                    |                  |              |              |  |  |
| HILLSIDE                       | 1,285           |              |              |                    |                  |              |              |  |  |
| HILLSIDE-NORTHWEST DISTRICT    | 672             |              |              |                    |                  |              |              |  |  |
| HOMESTEAD                      | 2,556           |              |              |                    |                  |              |              |  |  |
| HOSFORD-ABERNATHY              | 6,932           |              |              |                    |                  |              |              |  |  |
| KERNS                          | 5,095           |              |              |                    |                  |              |              |  |  |
| LINNTON                        | 541             |              |              |                    |                  |              |              |  |  |
| MAPLEWOOD                      | 2,558           |              |              |                    |                  |              |              |  |  |
| MARKHAM                        | 2,322           |              |              |                    |                  |              |              |  |  |
| MARSHALL PARK                  | 1,427           |              |              |                    |                  |              |              |  |  |
| MILWAUKIE # 1                  | 1,421           |              |              |                    |                  |              |              |  |  |
| MT. PARK                       | 2,274           |              |              |                    |                  |              |              |  |  |
| MULTNOMAH                      | 6,625           |              |              |                    |                  |              |              |  |  |
| NORTHWEST DISTRICT             | 11,455          |              |              |                    |                  |              |              |  |  |
| NORTHWEST HEIGHTS              | 2,521           |              |              |                    |                  |              |              |  |  |
| NORTHWEST INDUSTRIAL           | 21              |              |              |                    |                  |              |              |  |  |
| NORTHWEST-NORTHWEST INDUSTRIAL | 290             |              |              |                    |                  |              |              |  |  |
| OLD TOWN/CHINATOWN             | 2,916           |              |              |                    |                  |              |              |  |  |
| PEARL                          | 1,113           |              |              |                    |                  |              |              |  |  |
| REED                           | 3,141           |              |              |                    |                  |              |              |  |  |
| RICHMOND                       | 5,934           | 52%          | 52%          | 3                  | 5,386            | 48%          | 48%          |  |  |
| SELLWOOD-MORELAND IMP LEAGUE   | 10,475          |              |              |                    |                  |              |              |  |  |
| SOUTH BURLINGAME               | 1,279           |              |              |                    |                  |              |              |  |  |
| SOUTHWEST HILLS                | 4,673           |              |              |                    |                  |              |              |  |  |

| District 1 Neighborhoods    |                 |              |              |          | Outside District 1 |              |              |  |  |
|-----------------------------|-----------------|--------------|--------------|----------|--------------------|--------------|--------------|--|--|
|                             | Population of   | % of         | % of         |          | Population of      | % of         | % of         |  |  |
|                             | Neighborhood in | Neighborhood | Neighborhood |          | Neighborhood       | Neighborhood | Neighborhood |  |  |
| NAME                        | District        | Area         | Population   | District | Outside District   | Area         | Population   |  |  |
| SUNNYSIDE                   | 2,931           | 35%          | 41%          | 3        | 4,224              | 65%          | 59%          |  |  |
| SYLVAN-HIGHLANDS            | 1,205           |              |              |          |                    |              |              |  |  |
| WEST PORTLAND PARK          | 3,775           |              |              |          |                    |              |              |  |  |
|                             |                 |              |              |          |                    |              |              |  |  |
| UNCLAIMED #11               | 669             |              |              |          |                    |              |              |  |  |
| UNCLAIMED #13               | 113             |              |              |          |                    |              |              |  |  |
| UNCLAIMED #18               | 81              |              |              |          |                    |              |              |  |  |
| UNCLAIMED #4                | 253             |              |              |          |                    |              |              |  |  |
| UNCLAIMED #9                | 3               |              |              |          |                    |              |              |  |  |
| No Neighborhood Association | n 2,796         |              |              |          |                    |              |              |  |  |

No Neighborhood Association District 1 Total Population

165,096

| District 2 Neighborhoods  |                 |              |              | Outside District 2 |                  |              |              |  |  |
|---------------------------|-----------------|--------------|--------------|--------------------|------------------|--------------|--------------|--|--|
|                           | Population of   | % of         | % of         |                    | Population of    | % of         | % of         |  |  |
|                           | Neighborhood in | Neighborhood | Neighborhood |                    | Neighborhood     | Neighborhood | Neighborhood |  |  |
| NAME                      | District        | Area         | Population   | District           | Outside District | Area         | Population   |  |  |
| ALAMEDA                   | 4,012           |              |              |                    |                  |              |              |  |  |
| ALAMEDA-BEAUMONT-WILSHIRE | 152             |              |              |                    |                  |              |              |  |  |
| ALAMEDA-IRVINGTON         | 873             |              |              |                    |                  |              |              |  |  |
| ARBOR LODGE               | 6,065           |              |              |                    |                  |              |              |  |  |
| BEAUMONT-WILSHIRE         | 5,122           |              |              |                    |                  |              |              |  |  |
| BOISE                     | 3,119           |              |              |                    |                  |              |              |  |  |
| BRIDGETON                 | 593             |              |              |                    |                  |              |              |  |  |
| CATHEDRAL PARK            | 3,033           |              |              |                    |                  |              |              |  |  |
| CONCORDIA                 | 9,564           |              |              |                    |                  |              |              |  |  |
| CULLY                     | 12,959          |              |              |                    |                  |              |              |  |  |
| CULLY-SUMNER              | 1,844           |              |              |                    |                  |              |              |  |  |
| EAST COLUMBIA             | 753             |              |              |                    |                  |              |              |  |  |
| ELIOT                     | 3,299           |              |              |                    |                  |              |              |  |  |
| GRANT PARK                | 3,469           |              |              |                    |                  |              |              |  |  |
| GRANT PARK-HOLLYWOOD      | 300             |              |              |                    |                  |              |              |  |  |
| HAYDEN ISLAND             | 2,130           |              |              |                    |                  |              |              |  |  |
| HOLLYWOOD                 | 1,061           |              |              |                    |                  |              |              |  |  |
| HUMBOLDT                  | 5,061           |              |              |                    |                  |              |              |  |  |
| IRVINGTON                 | 6,684           |              |              |                    |                  |              |              |  |  |
| KENTON                    | 6,934           |              |              |                    |                  |              |              |  |  |
| KING                      | 5,979           |              |              |                    |                  |              |              |  |  |
| LLOYD DIST                | 605             |              |              |                    |                  |              |              |  |  |
| MADISON SOUTH             | 6,918           |              |              |                    |                  |              |              |  |  |
| MAYWOOD PARK              | 728             |              |              |                    |                  |              |              |  |  |
| OVERLOOK                  | 6,093           |              |              |                    |                  |              |              |  |  |
| PARKROSE                  | 4,692           | 54%          | 78%          | 4                  | 1,357            | 46%          | 22%          |  |  |
| PIEDMONT                  | 6,427           |              |              |                    |                  |              |              |  |  |
| PORTSMOUTH                | 8,304           |              |              |                    |                  |              |              |  |  |
| ROSE CITY PARK            | 8,903           |              |              |                    |                  |              |              |  |  |
| ROSEWAY                   | 6,185           |              |              |                    |                  |              |              |  |  |
| ROSEWAY-MADISON SOUTH     | 64              |              |              |                    |                  |              |              |  |  |
| SABIN                     | 3,192           |              |              |                    |                  |              |              |  |  |
| SABIN-IRVINGTON           | 929             |              |              |                    |                  |              |              |  |  |
| ST. JOHNS                 | 11,346          |              |              |                    |                  |              |              |  |  |
| SULLIVAN'S GULCH          | 3,043           |              |              |                    |                  |              |              |  |  |
| SUMNER                    | 255             |              |              |                    |                  |              |              |  |  |
| SUNDERLAND                | 607             |              |              |                    |                  |              |              |  |  |
| UNIVERSITY PARK           | 5,250           |              |              |                    |                  |              |              |  |  |
| VERNON                    | 2,883           |              |              |                    |                  |              |              |  |  |
| WOODLAWN                  | 4,889           |              |              |                    |                  |              |              |  |  |
|                           |                 |              |              |                    |                  |              |              |  |  |
| UNCLAIMED #1              | 494             |              |              |                    |                  |              |              |  |  |
| UNCLAIMED #5              | 206             |              |              |                    |                  |              |              |  |  |
| UNCLAIMED #6              | 2               |              |              |                    |                  |              |              |  |  |
| UNCLAIMED #19             | 131             | 18%          | 0.4%         | 4                  | 27,862           | 82%          | 99.6%        |  |  |
| District 2 Total Popu     |                 |              | I            |                    |                  |              |              |  |  |