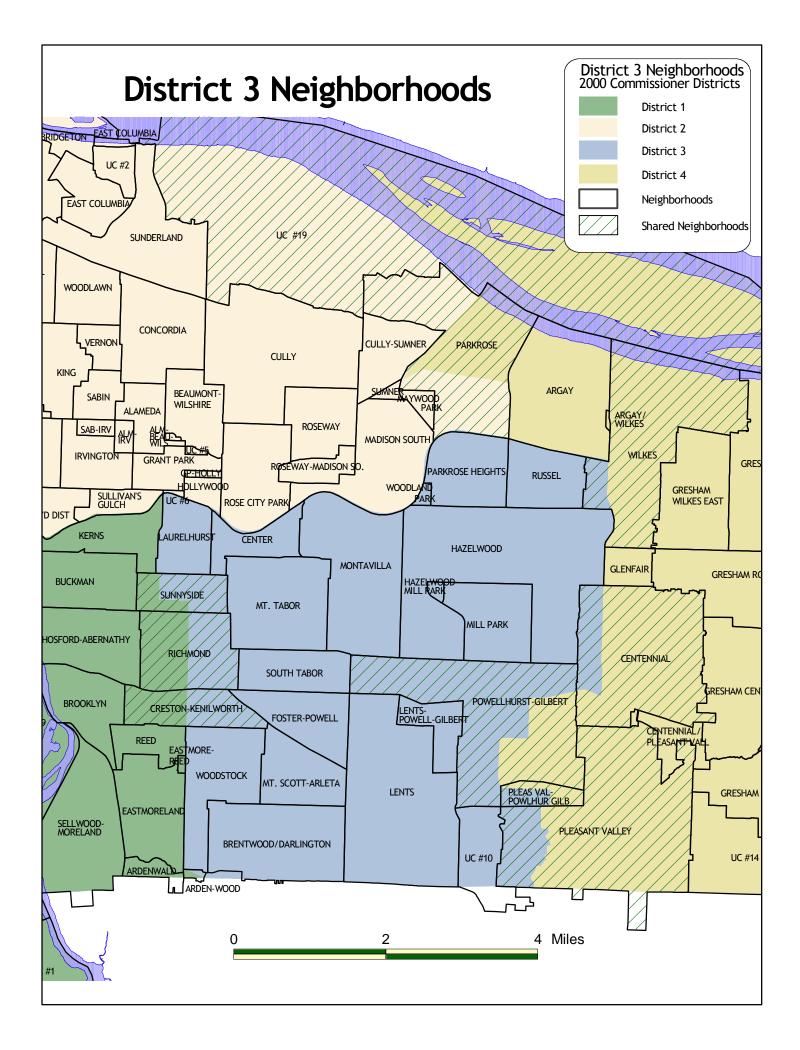

District 2 Total Population 165,152

| District 3 Neighborhoods                        |                                              |                              |                                    |          | Outside of District 3                             |                              |                                    |  |  |  |
|-------------------------------------------------|----------------------------------------------|------------------------------|------------------------------------|----------|---------------------------------------------------|------------------------------|------------------------------------|--|--|--|
| NAME                                            | Population of<br>Neighborhood in<br>District | % of<br>Neighborhood<br>Area | % of<br>Neighborhood<br>Population | District | Population of<br>Neighborhood<br>Outside District | % of<br>Neighborhood<br>Area | % of<br>Neighborhood<br>Population |  |  |  |
| BRENTWOOD/DARLINGTON                            | 11,456                                       |                              |                                    |          |                                                   |                              |                                    |  |  |  |
| CENTENNIAL                                      | 3,223                                        | 15%                          | 16%                                | 4        | 17,364                                            | 85%                          | 84%                                |  |  |  |
| CENTER                                          | 4,701                                        |                              |                                    |          |                                                   |                              |                                    |  |  |  |
| CRESTON-KENILWORTH                              | 3,776                                        | 52%                          | 46%                                | 1        | 4,458                                             | 48%                          | 54%                                |  |  |  |
| FOSTER-POWELL                                   | 7,368                                        |                              |                                    |          |                                                   |                              |                                    |  |  |  |
| HAZELWOOD                                       | 19,916                                       |                              |                                    |          |                                                   |                              |                                    |  |  |  |
| HAZELWOOD-MILL PARK                             | 105                                          |                              |                                    |          |                                                   |                              |                                    |  |  |  |
| LAURELHURST                                     | 4,549                                        |                              |                                    |          |                                                   |                              |                                    |  |  |  |
| LENTS                                           | 15,576                                       |                              |                                    |          |                                                   |                              |                                    |  |  |  |
| LENTS-POWELLHURST-GILBERT                       | 2,782                                        |                              |                                    |          |                                                   |                              |                                    |  |  |  |
| MILL PARK                                       | 6,826                                        |                              |                                    |          |                                                   |                              |                                    |  |  |  |
| MONTAVILLA                                      | 15,987                                       |                              |                                    |          |                                                   |                              |                                    |  |  |  |
| MT. SCOTT-ARLETA                                | 7,267                                        |                              |                                    |          |                                                   |                              |                                    |  |  |  |
| MT. TABOR                                       | 10,037                                       |                              |                                    |          |                                                   |                              |                                    |  |  |  |
| PARKROSE HEIGHTS                                | 6,093                                        |                              |                                    |          |                                                   |                              |                                    |  |  |  |
| PLEASANT VALLEY                                 | 1,071                                        | 19%                          | 28%                                | 4        | 2,735                                             | 81%                          | 72%                                |  |  |  |
| PLEASANT VALLEY-POWELLHURST GILBERT             | 849                                          | 44%                          | 59%                                | 4        | 585                                               | 56%                          | 41%                                |  |  |  |
| POWELLHURST-GILBERT                             | 13,618                                       | 71%                          | 75%                                | 4        | 4,370                                             | 29%                          | 25%                                |  |  |  |
| RICHMOND                                        | 5,386                                        | 48%                          | 48%                                | 1        | 5,934                                             | 52%                          | 52%                                |  |  |  |
| RUSSEL                                          | 3,171                                        |                              |                                    |          |                                                   |                              |                                    |  |  |  |
| SOUTH TABOR                                     | 6,131                                        |                              |                                    |          |                                                   |                              |                                    |  |  |  |
| SUNNYSIDE                                       | 4,224                                        | 65%                          | 59%                                | 1        | 2,931                                             | 35%                          | 41%                                |  |  |  |
| WILKES                                          | 932                                          | 6%                           | 12%                                | 4        | 6,800                                             | 94%                          | 88%                                |  |  |  |
| WOODLAND PARK                                   | 302                                          |                              |                                    |          |                                                   |                              |                                    |  |  |  |
| WOODSTOCK                                       | 8,472                                        |                              |                                    |          |                                                   |                              |                                    |  |  |  |
|                                                 |                                              |                              |                                    |          |                                                   |                              |                                    |  |  |  |
| MC UNCLAIMED #10<br>No Neighborhood Association | 1,269<br>7                                   |                              |                                    |          |                                                   |                              |                                    |  |  |  |

**District 3 Total Population** 165,094

| District 4 Neighborhoods           |                                              |                              |                                    | Outside District 4 |                                                   |                              |                                    |  |  |
|------------------------------------|----------------------------------------------|------------------------------|------------------------------------|--------------------|---------------------------------------------------|------------------------------|------------------------------------|--|--|
| NAME                               | Population of<br>Neighborhood in<br>District | % of<br>Neighborhood<br>Area | % of<br>Neighborhood<br>Population | District           | Population of<br>Neighborhood<br>Outside District | % of<br>Neighborhood<br>Area | % of<br>Neighborhood<br>Population |  |  |
| ARGAY                              | 5,788                                        |                              |                                    |                    |                                                   |                              |                                    |  |  |
| ARGAY/WILKES                       | 11                                           |                              |                                    |                    |                                                   |                              |                                    |  |  |
| CENTENNIAL                         | 17,364                                       | 85%                          | 84%                                | 3                  | 3,223                                             | 15%                          | 16%                                |  |  |
| CENTENNIAL/PLEASANT VALLEY         | 1,281                                        |                              |                                    |                    |                                                   |                              |                                    |  |  |
| GLENFAIR                           | 2,575                                        |                              |                                    |                    |                                                   |                              |                                    |  |  |
| GRESHAM ASERT                      | 3,020                                        |                              |                                    |                    |                                                   |                              |                                    |  |  |
| GRESHAM BUTTE                      | 4,458                                        |                              |                                    |                    |                                                   |                              |                                    |  |  |
| GRESHAM CENTENNIAL                 | 7,769                                        |                              |                                    |                    |                                                   |                              |                                    |  |  |
| GRESHAM HOLLYBROOK                 | 4,379                                        |                              |                                    |                    |                                                   |                              |                                    |  |  |
| GRESHAM KELLY CREEK                | 5,991                                        |                              |                                    |                    |                                                   |                              |                                    |  |  |
| GRESHAM MT. HOOD                   | 3,829                                        |                              |                                    |                    |                                                   |                              |                                    |  |  |
| GRESHAM CITY CENTRAL               | 2,608                                        |                              |                                    |                    |                                                   |                              |                                    |  |  |
| GRESHAM NORTH                      | 4,804                                        |                              |                                    |                    |                                                   |                              |                                    |  |  |
| GRESHAM NORTH CENTRAL              | 9,836                                        |                              |                                    |                    |                                                   |                              |                                    |  |  |
| GRESHAM NORTHEAST                  | 5,951                                        |                              |                                    |                    |                                                   |                              |                                    |  |  |
| GRESHAM NORTHWEST                  | 4,701                                        |                              |                                    |                    |                                                   |                              |                                    |  |  |
| GRESHAM POWELL VALLEY              | 6,573                                        |                              |                                    |                    |                                                   |                              |                                    |  |  |
| GRESHAM ROCKWOOD                   | 14,538                                       |                              |                                    |                    |                                                   |                              |                                    |  |  |
| GRESHAM SOUTHWEST                  | 6,752                                        |                              |                                    |                    |                                                   |                              |                                    |  |  |
| GRESHAM WILKES EAST                | 4,937                                        |                              |                                    |                    |                                                   |                              |                                    |  |  |
| PARKROSE                           | 1,357                                        | 46%                          | 22%                                | 2                  | 4,692                                             | 54%                          | 78%                                |  |  |
| PLEASANT VALLEY                    | 2,735                                        | 85%                          | 72%                                | 3                  | 1,071                                             | 15%                          | 28%                                |  |  |
| PLEASANT VALLEY-POWELLHURST GILBER | 585                                          | 56%                          | 41%                                | 3                  | 849                                               | 44%                          | 59%                                |  |  |
| POWELLHURST-GILBERT                | 4,370                                        | 28%                          | 24%                                | 3                  | 13,618                                            | 72%                          | 76%                                |  |  |
| WILKES                             | 6,800                                        | 94%                          | 88%                                | 3                  | 932                                               | 6%                           | 12%                                |  |  |
|                                    |                                              |                              |                                    |                    |                                                   |                              |                                    |  |  |
| MULTNOMAH CO UNCLAIMED #19         | 27,965                                       | 82%                          | 99.6%                              | 2                  | 131                                               | 18%                          | 0.4%                               |  |  |
| MULTNOMAH COUNTY UNCLAIMED # 14    | 438                                          |                              |                                    |                    |                                                   |                              |                                    |  |  |
| No Neighborhood Association        | 3 729                                        |                              |                                    |                    |                                                   |                              |                                    |  |  |