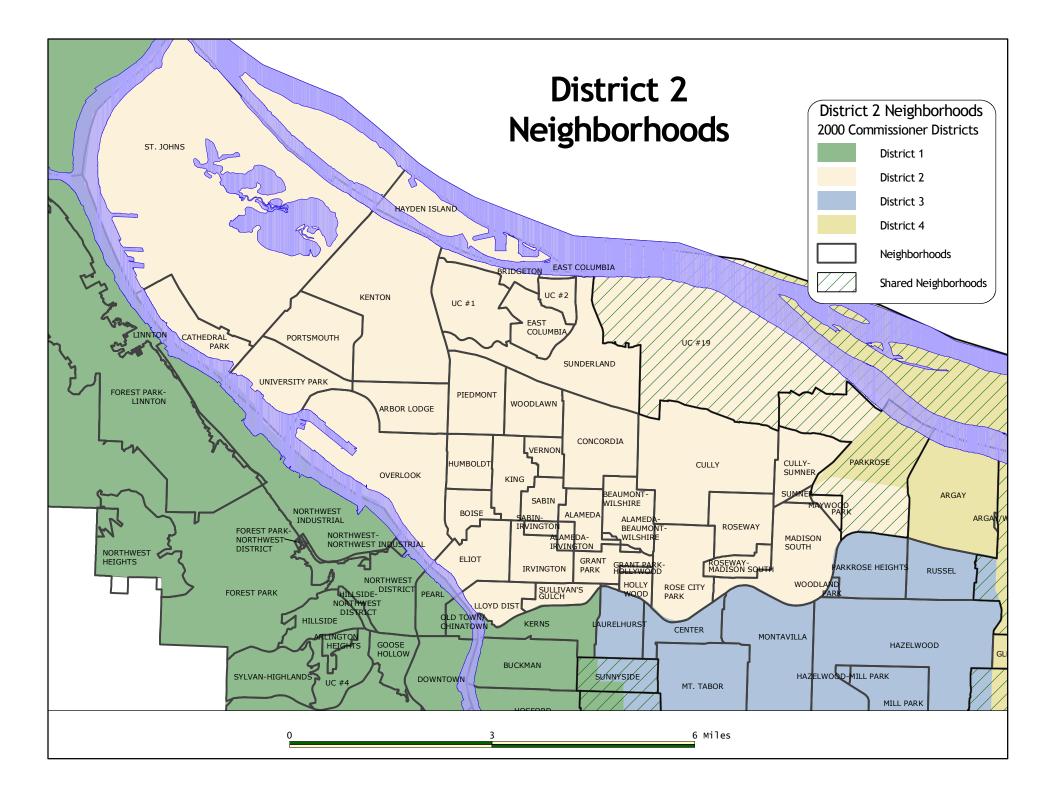

No Neighborhood Association District 1 Total Population

165,096

| District 2 Neighborhoods  |                 |              |              | Outside District 2 |                  |              |              |  |  |
|---------------------------|-----------------|--------------|--------------|--------------------|------------------|--------------|--------------|--|--|
|                           | Population of   | % of         | % of         |                    | Population of    | % of         | % of         |  |  |
|                           | Neighborhood in | Neighborhood | Neighborhood |                    | Neighborhood     | Neighborhood | Neighborhood |  |  |
| NAME                      | District        | Area         | Population   | District           | Outside District | Area         | Population   |  |  |
| ALAMEDA                   | 4,012           |              |              |                    |                  |              |              |  |  |
| ALAMEDA-BEAUMONT-WILSHIRE | 152             |              |              |                    |                  |              |              |  |  |
| ALAMEDA-IRVINGTON         | 873             |              |              |                    |                  |              |              |  |  |
| ARBOR LODGE               | 6,065           |              |              |                    |                  |              |              |  |  |
| BEAUMONT-WILSHIRE         | 5,122           |              |              |                    |                  |              |              |  |  |
| BOISE                     | 3,119           |              |              |                    |                  |              |              |  |  |
| BRIDGETON                 | 593             |              |              |                    |                  |              |              |  |  |
| CATHEDRAL PARK            | 3,033           |              |              |                    |                  |              |              |  |  |
| CONCORDIA                 | 9,564           |              |              |                    |                  |              |              |  |  |
| CULLY                     | 12,959          |              |              |                    |                  |              |              |  |  |
| CULLY-SUMNER              | 1,844           |              |              |                    |                  |              |              |  |  |
| EAST COLUMBIA             | 753             |              |              |                    |                  |              |              |  |  |
| ELIOT                     | 3,299           |              |              |                    |                  |              |              |  |  |
| GRANT PARK                | 3,469           |              |              |                    |                  |              |              |  |  |
| GRANT PARK-HOLLYWOOD      | 300             |              |              |                    |                  |              |              |  |  |
| HAYDEN ISLAND             | 2,130           |              |              |                    |                  |              |              |  |  |
| HOLLYWOOD                 | 1,061           |              |              |                    |                  |              |              |  |  |
| HUMBOLDT                  | 5,061           |              |              |                    |                  |              |              |  |  |
| IRVINGTON                 | 6,684           |              |              |                    |                  |              |              |  |  |
| KENTON                    | 6,934           |              |              |                    |                  |              |              |  |  |
| KING                      | 5,979           |              |              |                    |                  |              |              |  |  |
| LLOYD DIST                | 605             |              |              |                    |                  |              |              |  |  |
| MADISON SOUTH             | 6,918           |              |              |                    |                  |              |              |  |  |
| MAYWOOD PARK              | 728             |              |              |                    |                  |              |              |  |  |
| OVERLOOK                  | 6,093           |              |              |                    |                  |              |              |  |  |
| PARKROSE                  | 4,692           | 54%          | 78%          | 4                  | 1,357            | 46%          | 22%          |  |  |
| PIEDMONT                  | 6,427           |              |              |                    |                  |              |              |  |  |
| PORTSMOUTH                | 8,304           |              |              |                    |                  |              |              |  |  |
| ROSE CITY PARK            | 8,903           |              |              |                    |                  |              |              |  |  |
| ROSEWAY                   | 6,185           |              |              |                    |                  |              |              |  |  |
| ROSEWAY-MADISON SOUTH     | 64              |              |              |                    |                  |              |              |  |  |
| SABIN                     | 3,192           |              |              |                    |                  |              |              |  |  |
| SABIN-IRVINGTON           | 929             |              |              |                    |                  |              |              |  |  |
| ST. JOHNS                 | 11,346          |              |              |                    |                  |              |              |  |  |
| SULLIVAN'S GULCH          | 3,043           |              |              |                    |                  |              |              |  |  |
| SUMNER                    | 255             |              |              |                    |                  |              |              |  |  |
| SUNDERLAND                | 607             |              |              |                    |                  |              |              |  |  |
| UNIVERSITY PARK           | 5,250           |              |              |                    |                  |              |              |  |  |
| VERNON                    | 2,883           |              |              |                    |                  |              |              |  |  |
| WOODLAWN                  | 4,889           |              |              |                    |                  |              |              |  |  |
|                           |                 |              |              |                    |                  |              |              |  |  |
| UNCLAIMED #1              | 494             |              |              |                    |                  |              |              |  |  |
| UNCLAIMED #5              | 206             |              |              |                    |                  |              |              |  |  |
| UNCLAIMED #6              | 2               |              |              |                    |                  |              |              |  |  |
| UNCLAIMED #19             | 131             | 18%          | 0.4%         | 4                  | 27,862           | 82%          | 99.6%        |  |  |
| District 2 Total Popu     |                 |              | I            |                    |                  |              |              |  |  |

District 2 Total Population 165,152

| District 3 Neighborhoods                        |                                              |                              |                                    |          | Outside of District 3                             |                              |                                    |  |  |  |
|-------------------------------------------------|----------------------------------------------|------------------------------|------------------------------------|----------|---------------------------------------------------|------------------------------|------------------------------------|--|--|--|
| NAME                                            | Population of<br>Neighborhood in<br>District | % of<br>Neighborhood<br>Area | % of<br>Neighborhood<br>Population | District | Population of<br>Neighborhood<br>Outside District | % of<br>Neighborhood<br>Area | % of<br>Neighborhood<br>Population |  |  |  |
| BRENTWOOD/DARLINGTON                            | 11,456                                       |                              |                                    |          |                                                   |                              |                                    |  |  |  |
| CENTENNIAL                                      | 3,223                                        | 15%                          | 16%                                | 4        | 17,364                                            | 85%                          | 84%                                |  |  |  |
| CENTER                                          | 4,701                                        |                              |                                    |          |                                                   |                              |                                    |  |  |  |
| CRESTON-KENILWORTH                              | 3,776                                        | 52%                          | 46%                                | 1        | 4,458                                             | 48%                          | 54%                                |  |  |  |
| FOSTER-POWELL                                   | 7,368                                        |                              |                                    |          |                                                   |                              |                                    |  |  |  |
| HAZELWOOD                                       | 19,916                                       |                              |                                    |          |                                                   |                              |                                    |  |  |  |
| HAZELWOOD-MILL PARK                             | 105                                          |                              |                                    |          |                                                   |                              |                                    |  |  |  |
| LAURELHURST                                     | 4,549                                        |                              |                                    |          |                                                   |                              |                                    |  |  |  |
| LENTS                                           | 15,576                                       |                              |                                    |          |                                                   |                              |                                    |  |  |  |
| LENTS-POWELLHURST-GILBERT                       | 2,782                                        |                              |                                    |          |                                                   |                              |                                    |  |  |  |
| MILL PARK                                       | 6,826                                        |                              |                                    |          |                                                   |                              |                                    |  |  |  |
| MONTAVILLA                                      | 15,987                                       |                              |                                    |          |                                                   |                              |                                    |  |  |  |
| MT. SCOTT-ARLETA                                | 7,267                                        |                              |                                    |          |                                                   |                              |                                    |  |  |  |
| MT. TABOR                                       | 10,037                                       |                              |                                    |          |                                                   |                              |                                    |  |  |  |
| PARKROSE HEIGHTS                                | 6,093                                        |                              |                                    |          |                                                   |                              |                                    |  |  |  |
| PLEASANT VALLEY                                 | 1,071                                        | 19%                          | 28%                                | 4        | 2,735                                             | 81%                          | 72%                                |  |  |  |
| PLEASANT VALLEY-POWELLHURST GILBERT             | 849                                          | 44%                          | 59%                                | 4        | 585                                               | 56%                          | 41%                                |  |  |  |
| POWELLHURST-GILBERT                             | 13,618                                       | 71%                          | 75%                                | 4        | 4,370                                             | 29%                          | 25%                                |  |  |  |
| RICHMOND                                        | 5,386                                        | 48%                          | 48%                                | 1        | 5,934                                             | 52%                          | 52%                                |  |  |  |
| RUSSEL                                          | 3,171                                        |                              |                                    |          |                                                   |                              |                                    |  |  |  |
| SOUTH TABOR                                     | 6,131                                        |                              |                                    |          |                                                   |                              |                                    |  |  |  |
| SUNNYSIDE                                       | 4,224                                        | 65%                          | 59%                                | 1        | 2,931                                             | 35%                          | 41%                                |  |  |  |
| WILKES                                          | 932                                          | 6%                           | 12%                                | 4        | 6,800                                             | 94%                          | 88%                                |  |  |  |
| WOODLAND PARK                                   | 302                                          |                              |                                    |          |                                                   |                              |                                    |  |  |  |
| WOODSTOCK                                       | 8,472                                        |                              |                                    |          |                                                   |                              |                                    |  |  |  |
|                                                 |                                              |                              |                                    |          |                                                   |                              |                                    |  |  |  |
| MC UNCLAIMED #10<br>No Neighborhood Association | 1,269<br>7                                   |                              |                                    |          |                                                   |                              |                                    |  |  |  |