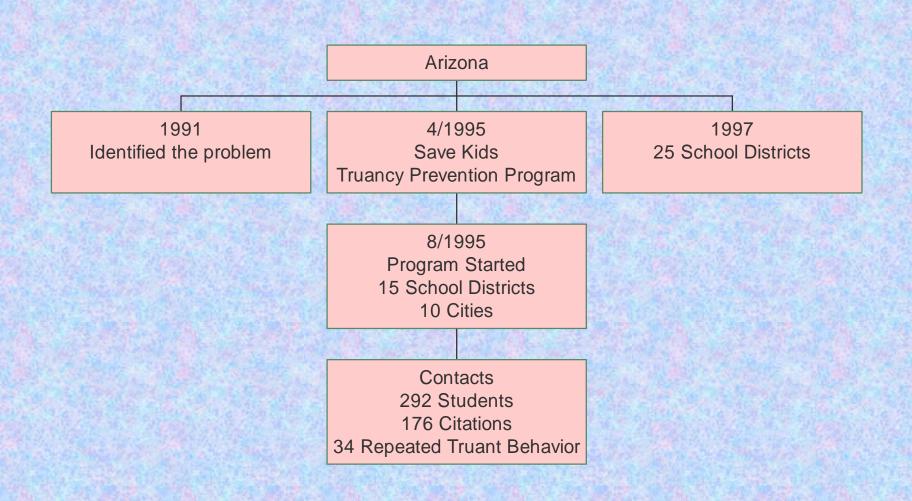

Poor education
- → Mental illness



## Causes for Poor School Attendance



#### **Students**

- → Rebelliousness
- → Poor sleeping habits
- → Learning disabilities
- → Physical maladies
- → Boredom



## Truancy Starts



#### **School Related Difficulties**

Scholastic elements
Individual factors
Faculty attitude elements

#### **Scholastic elements**

Lack of basic skills

Low math and reading scores

Failure to pass

#### **Individual factors**

Age
Gifted or talented
Slow learner

#### **Faculty attitude elements**

Lack of respect for student Lack of encouragment

## Causes for Poor School Attendance

#### Environment

Schools

- → Neighborhood
- → Poverty
- → Transportation
- → Poor nutrition

- → District
- → Curriculum
- → Poor teacherstudent relationship

# Arizona (Westmarc)



## Well Community Council Pittsburgh, Kansas

- Schools.
- **Business**
- Religious Leaders
- Social Service
  Workers
- **Judges**

- Educational
  Remediation &
  Enrichment for
  Students
- Long-Term Family Counseling

### Promote Attendance

- Make curriculum relevant
- Make instructional periods more 'project-based activities'
- Extra support for low performing students
- Committed teachers with low absentees rates
- Use of frequent praise
- Interaction with the whole class
- Use of open ended questions
- Minimize verbal and physical reprimands
- Avoid competition

Prevention is Cheaper than Correction