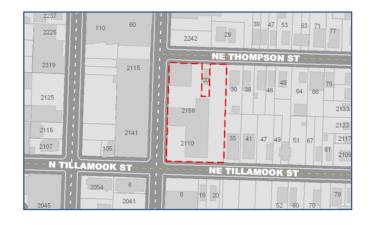

|                            | 1                                           |
|----------------------------|---------------------------------------------|
| _Address:                  | 2124 N. Williams Avenue, Portland, OR 97227 |
| Tax Lot ID#:               | R102374; R655248                            |
| Property Description:      | ALBINA, BLOCK 23&24 TL 13200; BLOCK 23, S   |
|                            | 10' OF LOT 24, LOT 25&26                    |
|                            |                                             |
| Planning Information       |                                             |
| Zone:                      | R1/R2 zone, Zoning Map 2830                 |
| Overlay:                   | Alternative Design Density (a)              |
| Urban Renewal District     | Interstate Corridor                         |
| Comprehensive Plan         | Albina Community Plan District (AC)         |
| Conservation District:     | n/a                                         |
|                            |                                             |
| Property Information       |                                             |
| Lot Area:                  | Acres = 1.14 Sq. Ft. = 49,658               |
| Improvements:              | Approximately 17,000 SF of                  |
|                            | office/warehouse                            |
| Services:                  | All urban services are available            |
|                            |                                             |
| Community Contacts         |                                             |
| Neighborhood Association:  | Eliot Neighborhood Association              |
| Neighborhood Coalition:    | Northeast Coalition of Neighborhoods        |
| Portland District Planner: | Leslie Lum, 503.823.7896                    |