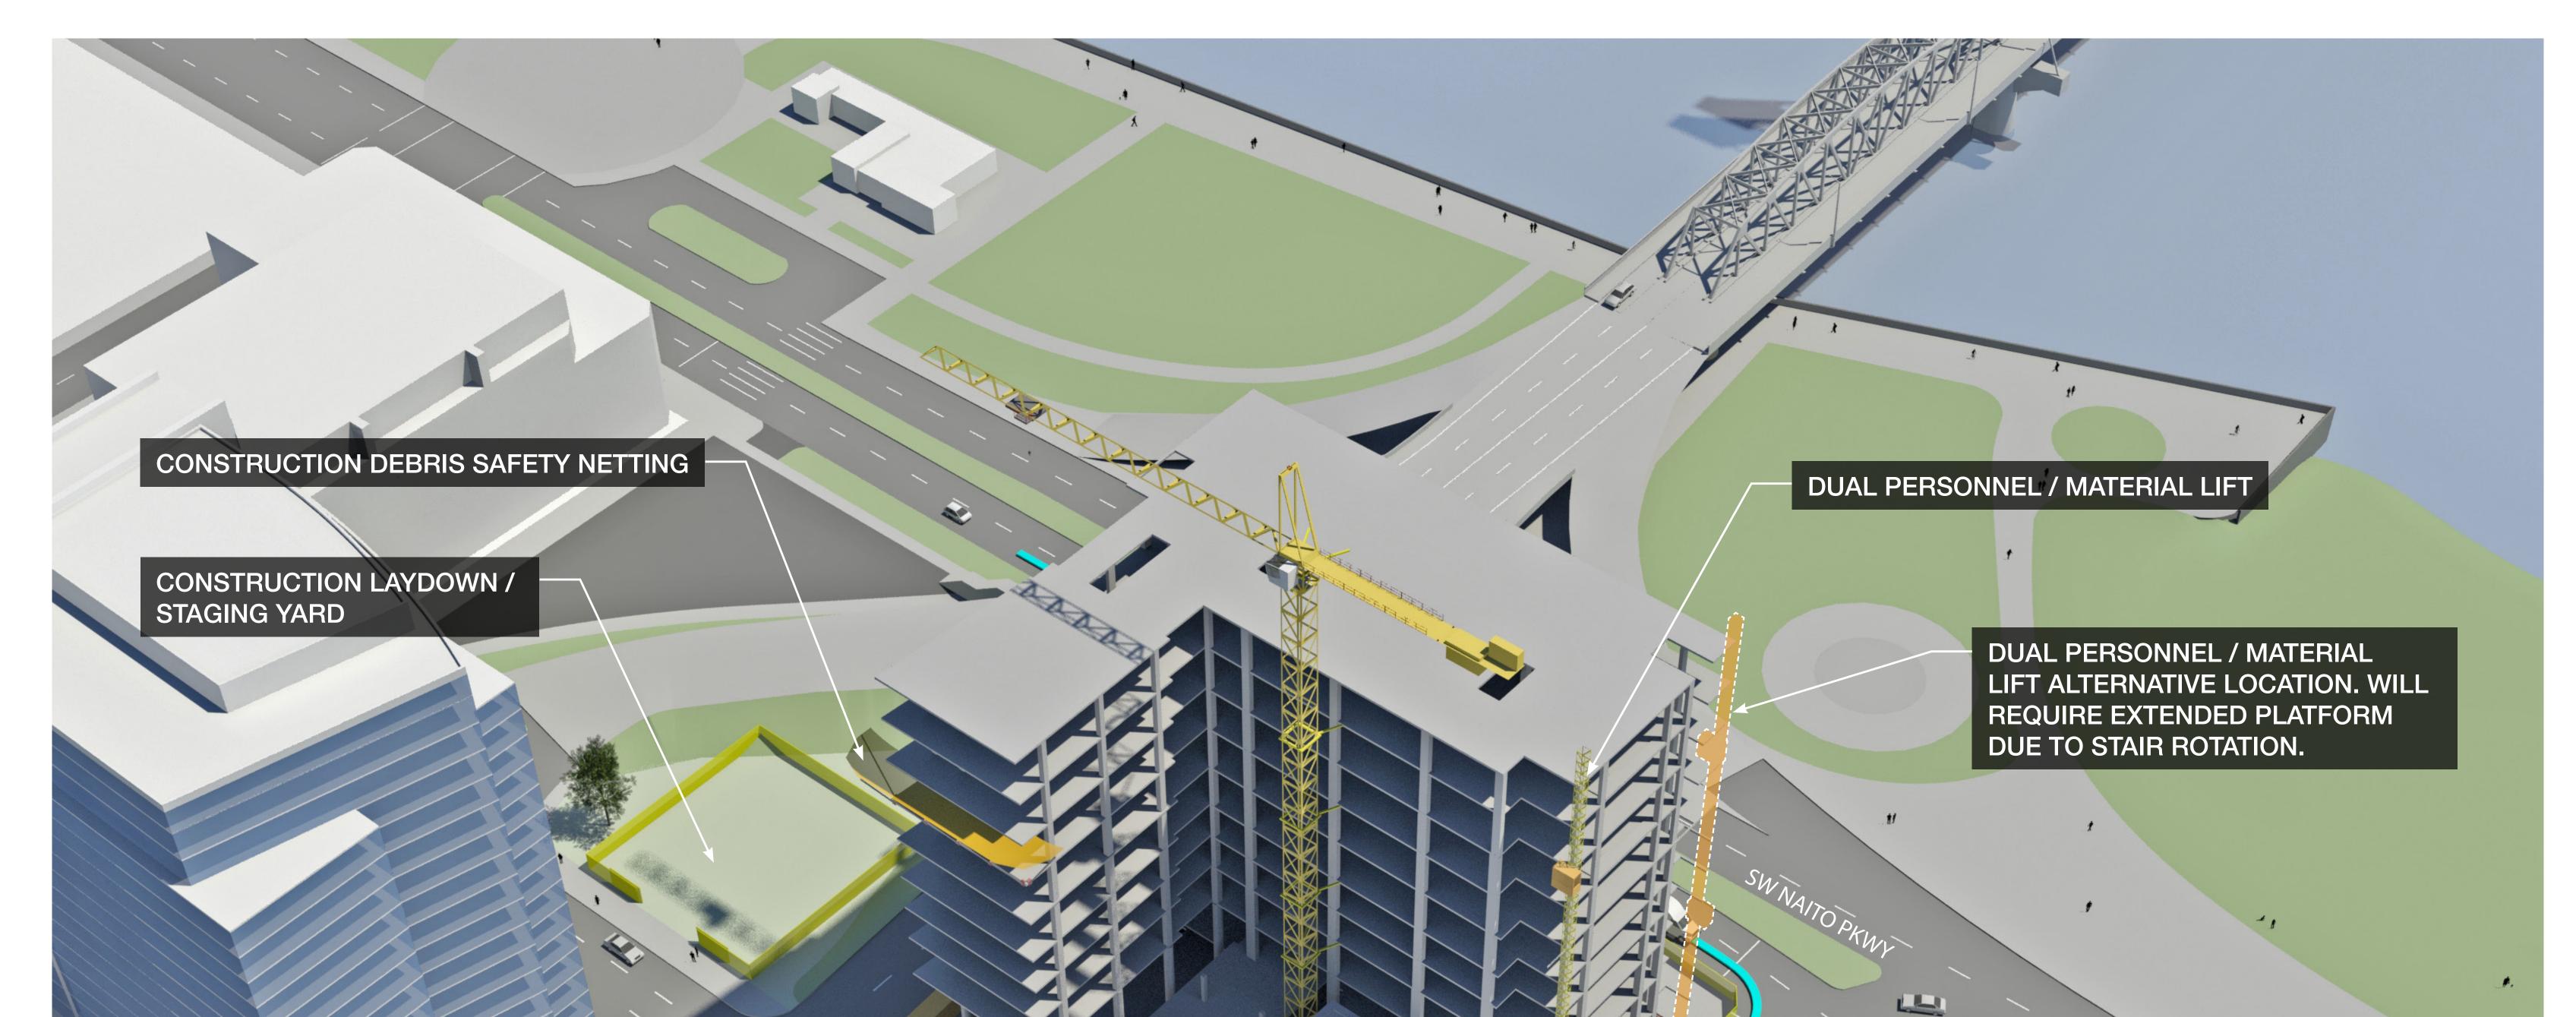

## **VIEW LOOKING NORTHEAST**

## **Construction Planning**

- 'Minimum Impact Plan' addressing noise, dust, fumes
- Bike and pedestrian lanes to remain open
- Overhead pedestrian protection on open sidewalks
- Rigid barriers and clear signage
- Prescribed delivery route
- Environmental controls addressing runoff, emissions
- 'Just in Time' deliveries
- Tower crane: No hoisting over public right of ways
- The project website will feature a construction webcam so the public can view construction activity in real time
- -Most construction will occur during daytime hours on weekdays