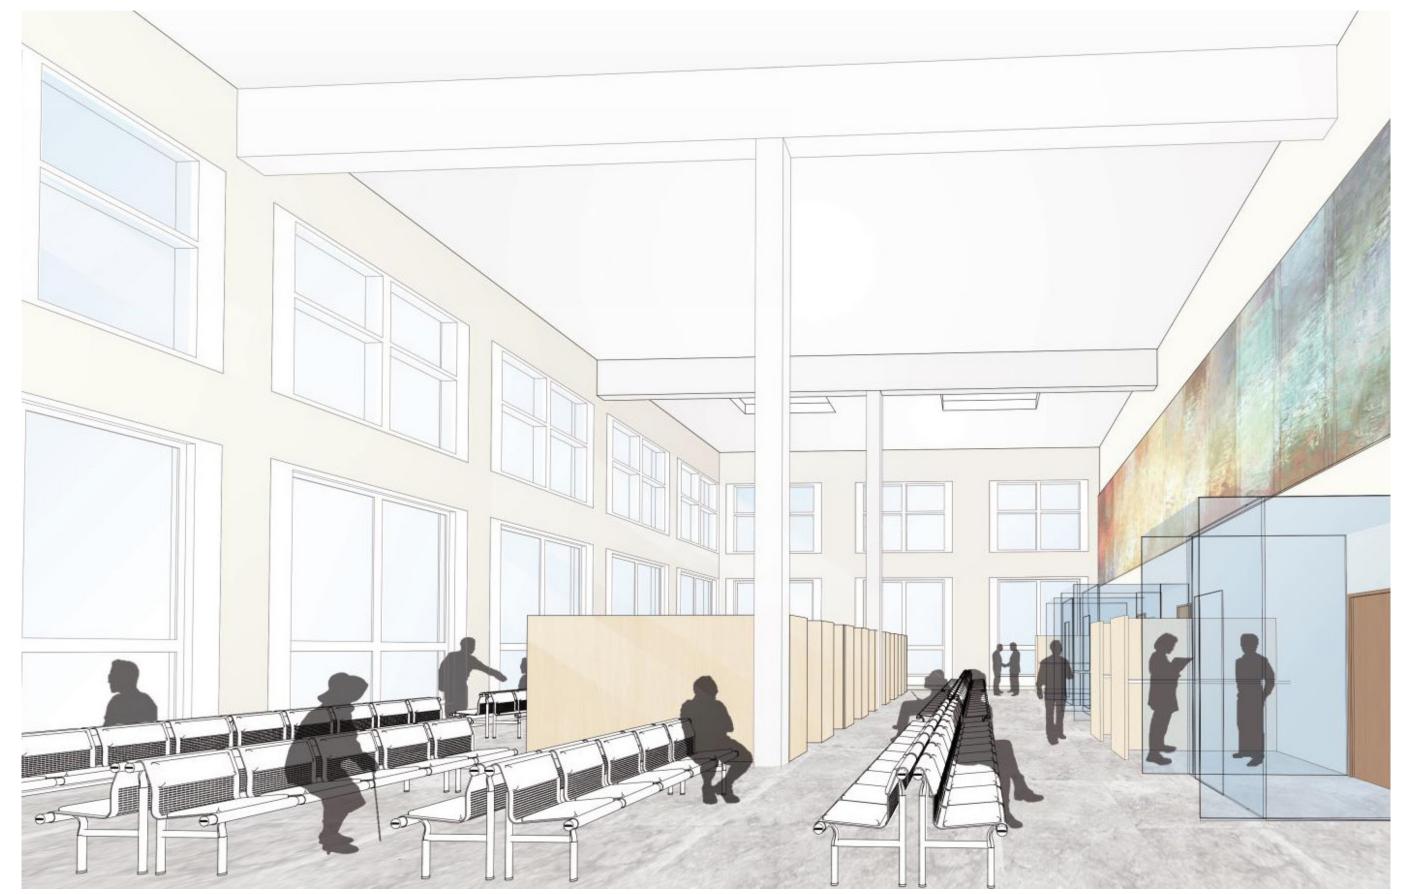

## SRG Central Courthouse CGLRICCIGREENE Multhomah Courthouse CGLRICCIGREENE Multhomah Courthouse



POTENTIAL VIEW FROM THE 12TH FLOOR PUBLIC AREA

## **Interior Public Spaces**

- The public spaces for the Centralized Public Service Center, Jury assembly and courtrooms are oriented with view towards the Willamette River.
- Kiosks in the Public Service Center and high volume courts will speed up the time for judicial processes through the Courthouse.
- Court Care is conveniently located on the ground floor.
- Jury assembly to have new comfortable chairs and a business center.
- Courtrooms to be larger than almost all of the courtrooms in the current courtrooms and include attorney-client conference rooms.
- 21st century standards for audio visual technology.



POTENTIAL WAITING AREA FOR HIGH VOLUME COURTS IN **JEFFERSON STATION** 







## **COURTROOM- LEVEL 7-17**



## **CENTRALIZED PUBLIC SERVICE CENTER- LEVEL 2**



**EXISTING JURY ASSEMBLY** 



POTENTIAL VIEW FROM NEW BUILDING

NOTE: ALL DESIGN INFORMATION IS IN DRAFT FORM AND SUBJECT TO CHANGE