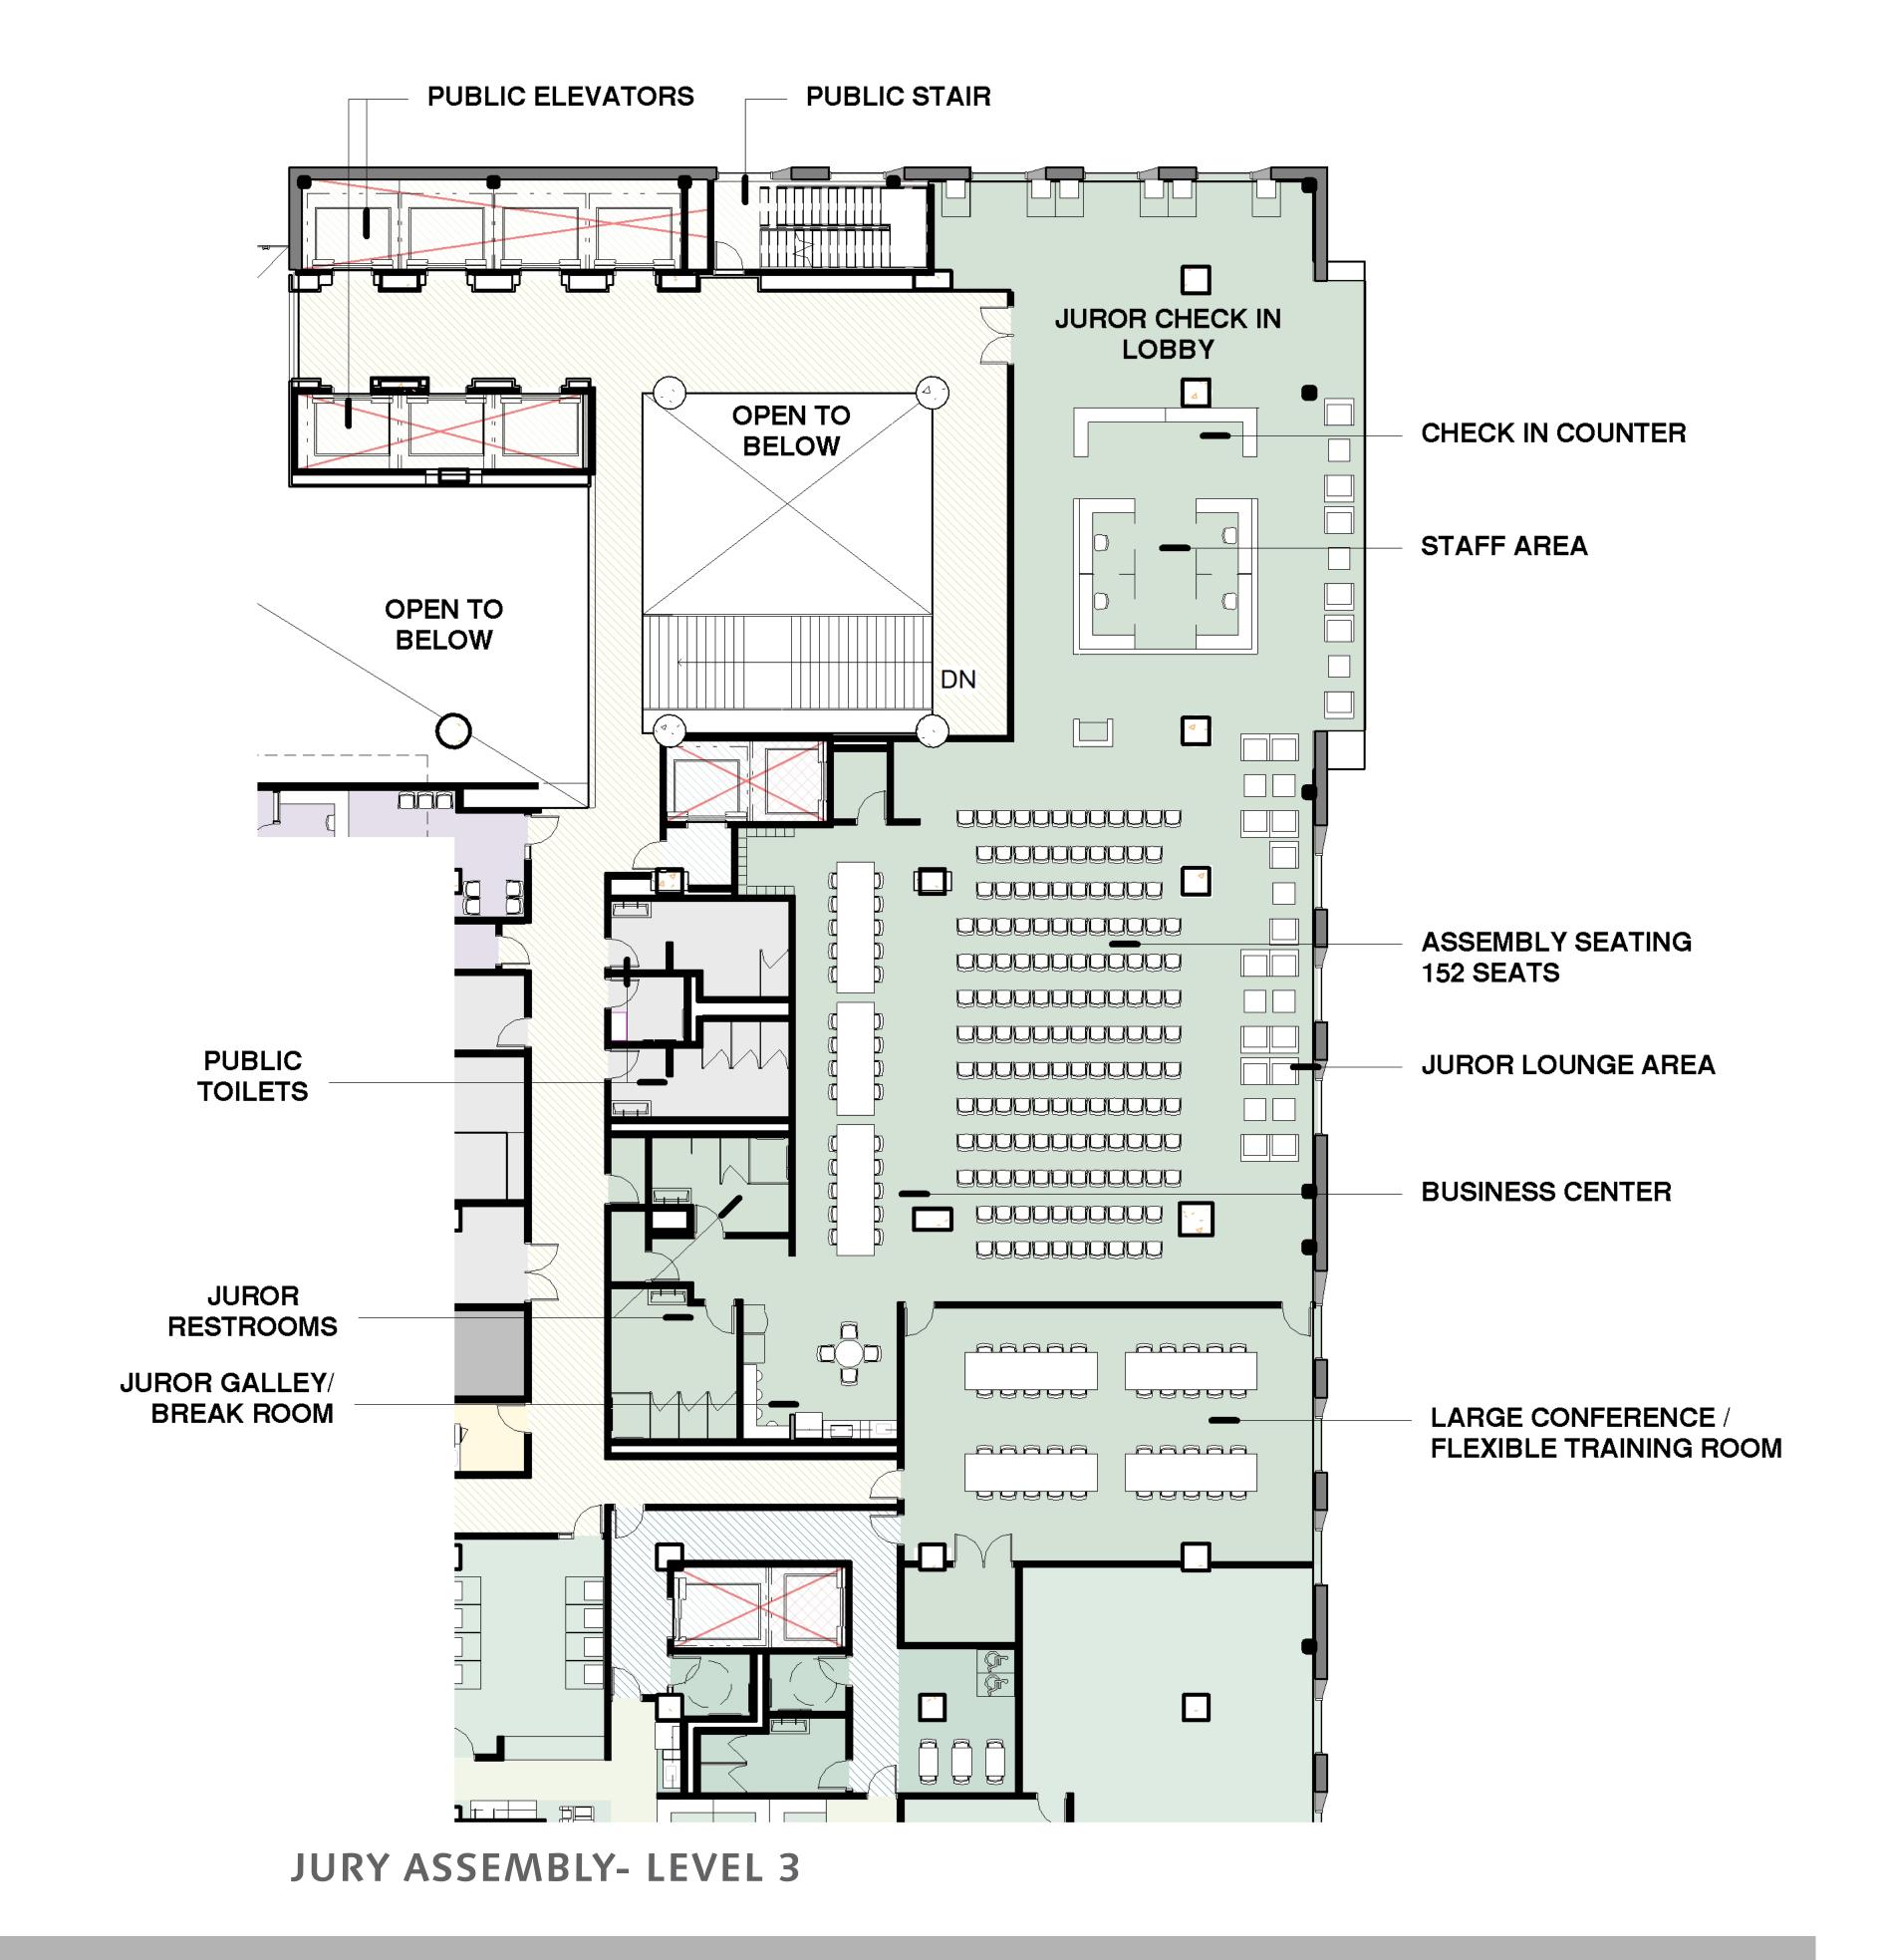

## **Interior Public Spaces**

- The public spaces for the Centralized Public Service Center, Jury assembly and courtrooms are oriented with view towards the Willamette River.
- Kiosks in the Public Service Center and high volume courts will speed up the time for judicial processes through the Courthouse.
- Court Care is conveniently located on the ground floor.
- Jury assembly to have new comfortable chairs and a business center.
- Courtrooms to be larger than almost all of the courtrooms in the current courtrooms and include attorney-client conference rooms.
- 21st century standards for audio visual technology.