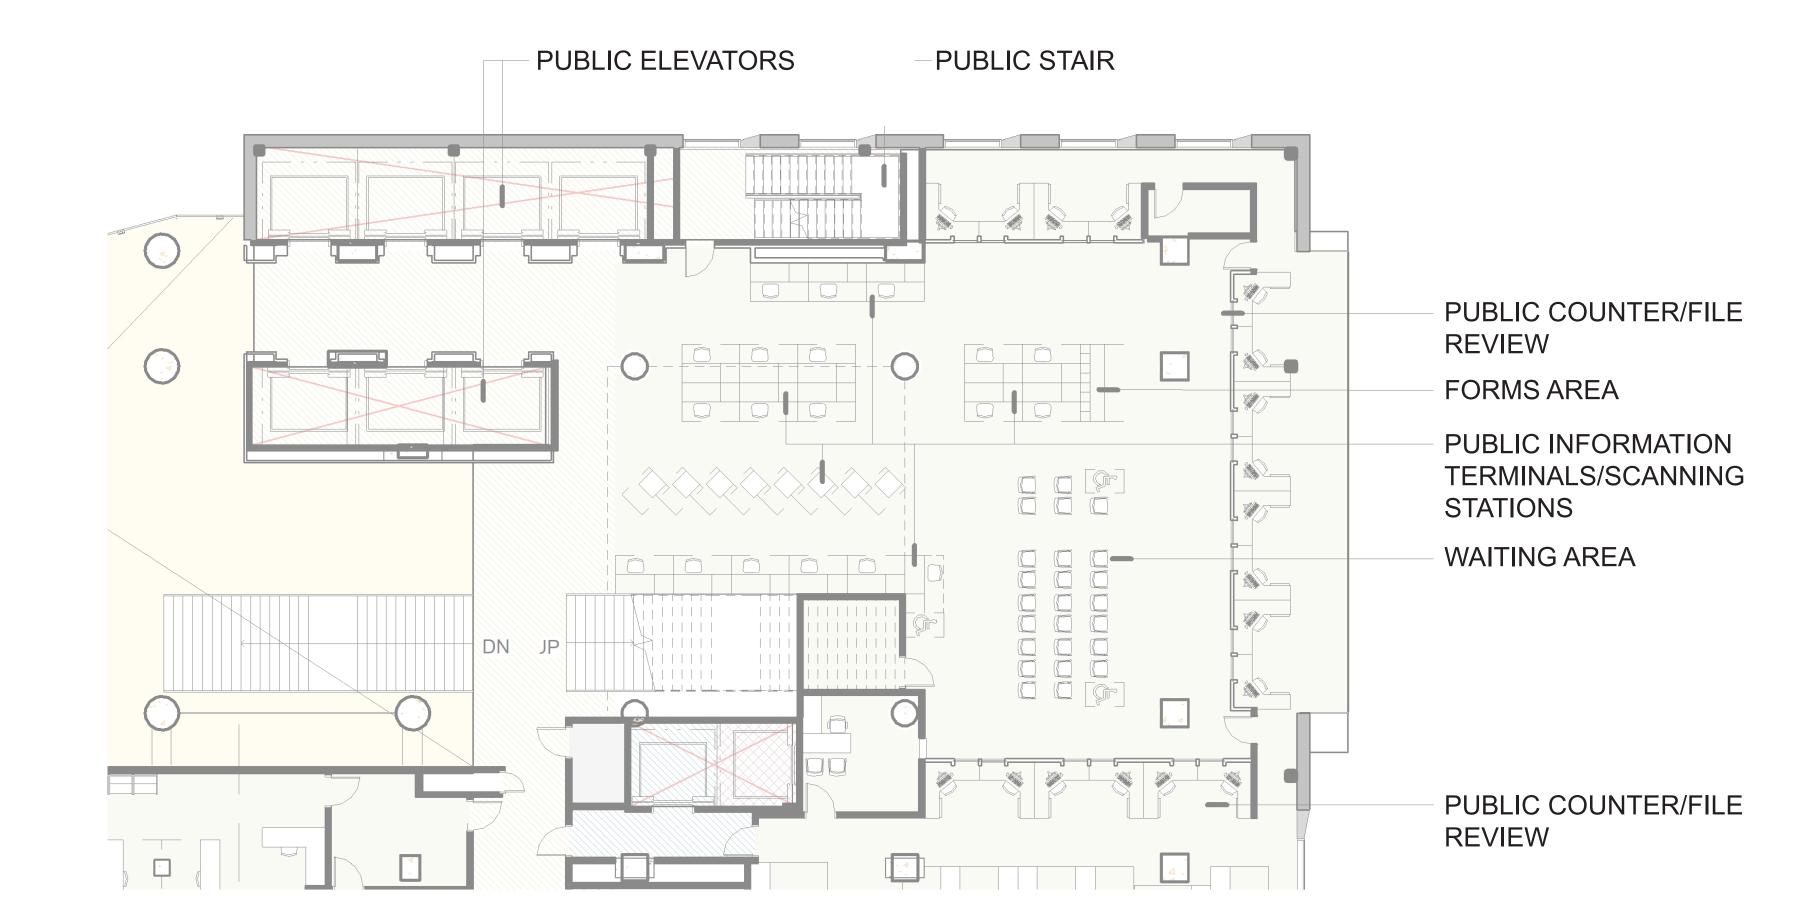

## **CENTRALIZED PUBLIC SERVICE CENTER- LEVEL 2**

**EXISTING JURY ASSEMBLY** 

POTENTIAL VIEW FROM NEW BUILDING

NOTE: ALL DESIGN INFORMATION IS IN DRAFT FORM AND SUBJECT TO CHANGE

## **Interior Public Spaces**

- The public spaces for the Centralized Public Service Center, Jury assembly and courtrooms are oriented with view towards the Willamette River.
- Kiosks in the Public Service Center and high volume courts will speed up the time for judicial processes through the Courthouse.
- Court Care is conveniently located on the ground floor.
- Jury assembly to have new comfortable chairs and a business center.
- Courtrooms to be larger than almost all of the courtrooms in the current courtrooms and include attorney-client conference rooms.
- 21st century standards for audio visual technology.