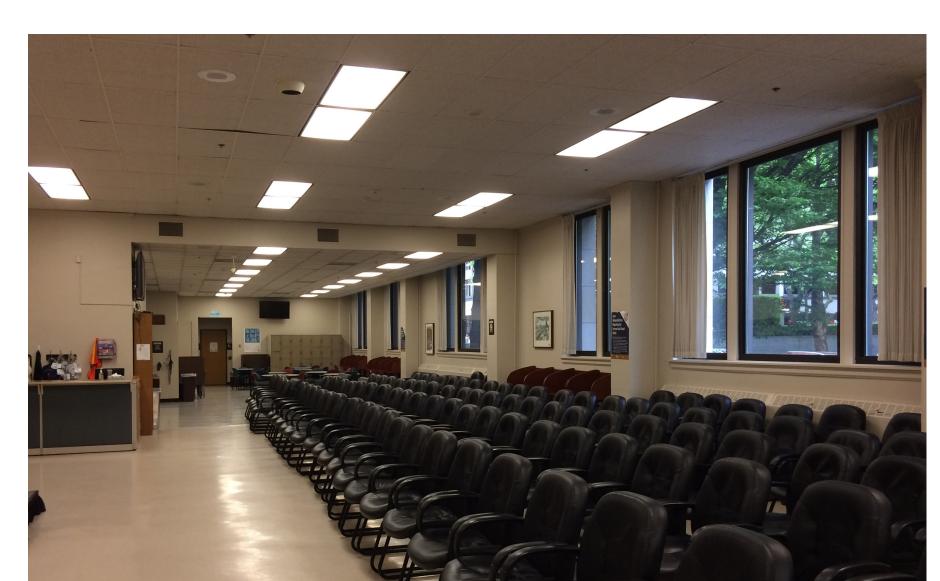

## **Interior Public Spaces**

- The public spaces for the Centralized Public Service Center, Jury assembly and courtrooms are oriented with view towards the Willamette River.
- Kiosks in the Public Service Center and high volume courts will speed up the time for judicial processes through the Courthouse.
- Court Care is conveniently located on the ground floor.
- Jury assembly to have new comfortable chairs and a business center.
- Courtrooms to be larger than almost all of the courtrooms in the current courtrooms and include attorney-client conference rooms.
- 21st century standards for audio visual technology.

## **CENTRALIZED PUBLIC SERVICE CENTER- LEVEL 2**

**EXISTING JURY ASSEMBLY** 

POTENTIAL VIEW FROM NEW BUILDING

NOTE: ALL DESIGN INFORMATION IS IN DRAFT FORM AND SUBJECT TO CHANGE