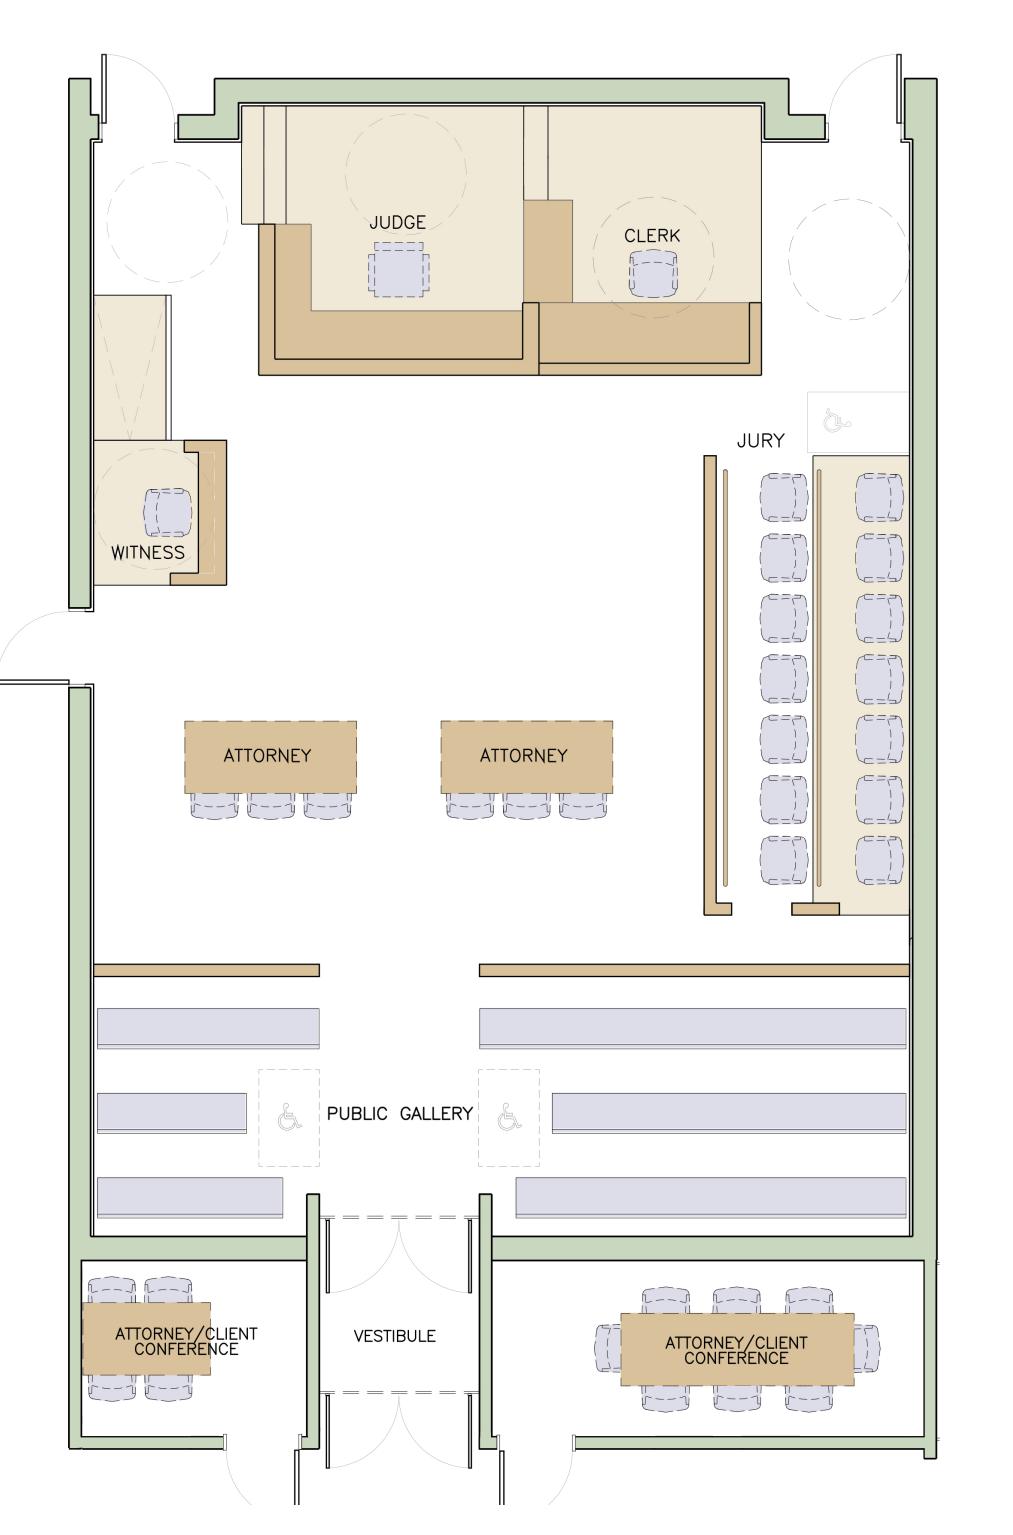

## **COURTROOM- LEVEL 7-17**

## **Interior Public Spaces**

- The public spaces for the Centralized Public Service Center, Jury assembly and courtrooms are oriented with view towards the Willamette River.
- Kiosks in the Public Service Center and high volume courts will speed up the time for judicial processes through the Courthouse.
- Court Care is conveniently located on the ground floor.
- Jury assembly to have new comfortable chairs and a business center.
- Courtrooms to be larger than almost all of the courtrooms in the current courtrooms and include attorney-client conference rooms.
- 21st century standards for audio visual technology.