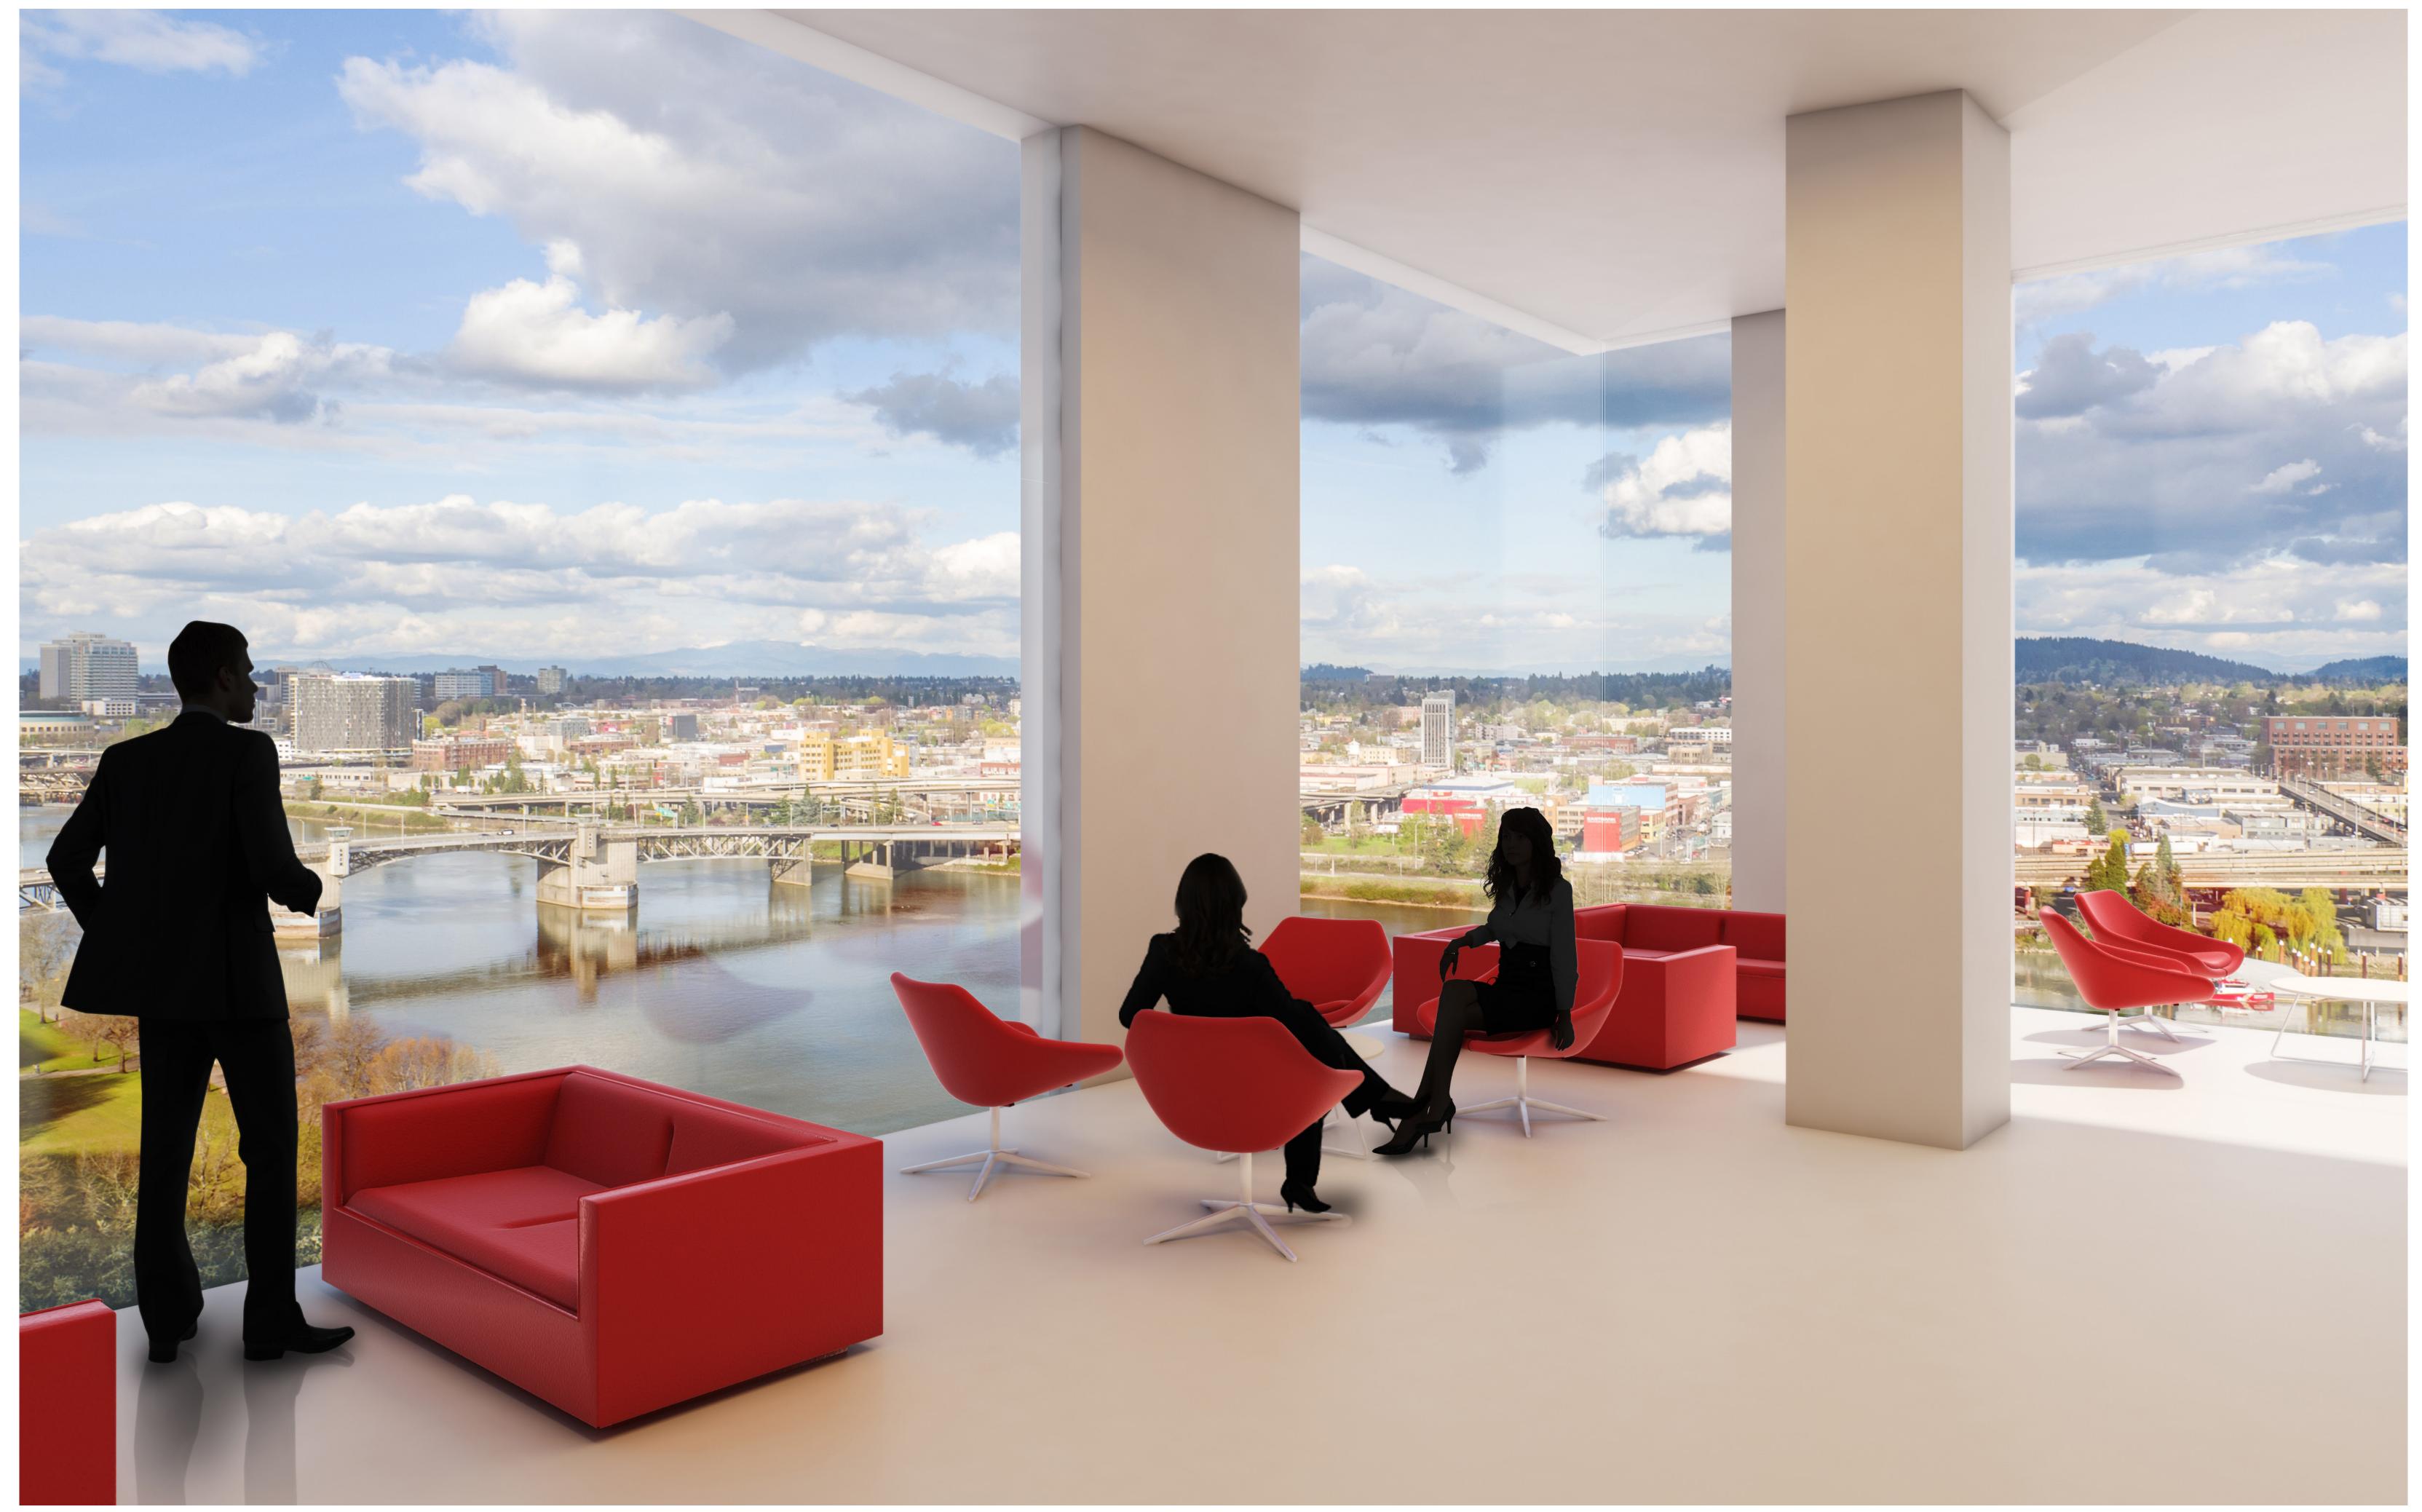

## SRG Central Courthouse CGLRICCIGREENE Multhomah Courthouse CGLRICCIGREENE Multhomah Courthouse

POTENTIAL VIEW FROM THE 12TH FLOOR PUBLIC AREA

## **Interior Public Spaces**

- The public spaces for the Centralized Public Service Center, Jury assembly and courtrooms are oriented with view towards the Willamette River.
- Kiosks in the Public Service Center and high volume courts will speed up the time for judicial processes through the Courthouse.
- Court Care is conveniently located on the ground floor.
- Jury assembly to have new comfortable chairs and a business center.
- Courtrooms to be larger than almost all of the courtrooms in the current courtrooms and include attorney-client conference rooms.
- 21st century standards for audio visual technology.