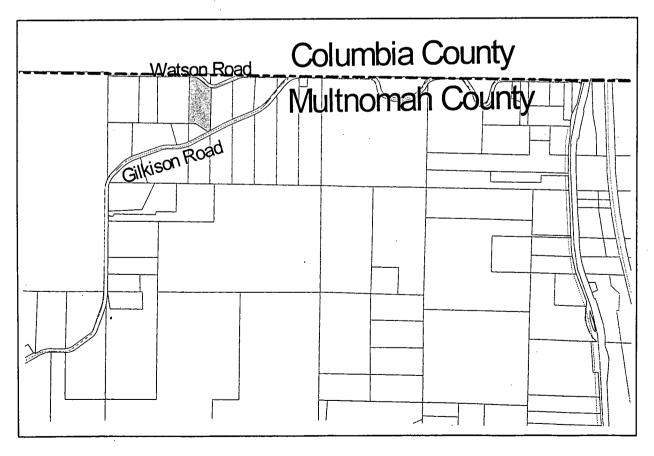

The property address will be been changed <u>from 21110 NW Watson Road</u> to <u>21015 NW Gilkison Road</u> effective June 15, 1997, and access to the site will be from Gilkison Road.

1

AR 1-97 Notice Mailed 6 - 3 - 97 Contact Person: Phil Bourquin Phone: (503) 248-3043