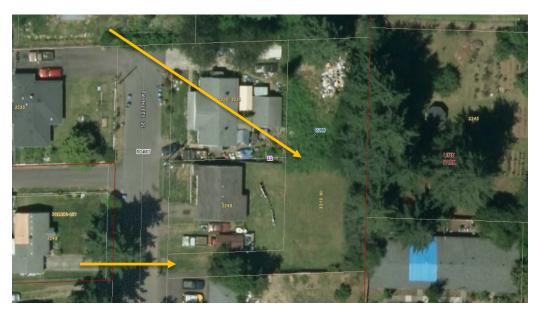

SE PORTLAND
RESIDENTIAL LAND (R2a)
PUBLIC SALE APRIL 23, 2018
9:00 am Registration | 10:00 am Sale
501 SE HAWTHORNE, PORTLAND, OR

3310 N/SE 127<sup>th</sup> PI Portland, OR 97236 Tax Account: R334310

Map Tax Lot: 1S2E22AB-10800 Lot Size: 0.25 Acres (10,720SF)

Minimum Price: \$50,000 Earnest Money: \$10,000

Property may have mold, lead paint and other conditions which render the improvements NOT habitable and without economic potential. Valuation expectations are as redevelopment land. Property to be sold at the Public Sale to the highest and best bid that meets the minimum price with an optional Earnest Money Agreement-Inspection Waiver. Interior access prior to closing may require specialized environmental personnel with personal protective equipment. More information, including Public Sale List, Procedures, and Schedules: multco.us/taxtitle