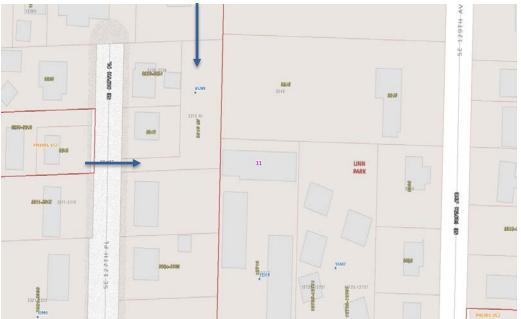

SE PORTLAND
RESIDENTIAL LAND (R2a)
PUBLIC SALE APRIL 23, 2018
9:00 am Registration | 10:00 am Sale
501 SE HAWTHORNE, PORTLAND, OR

3310 N/SE 127<sup>th</sup> PI Portland, OR 97236 Tax Account: R334310

Map Tax Lot: 1S2E22AB-10800 Lot Size: 0.25 Acres (10,720SF)