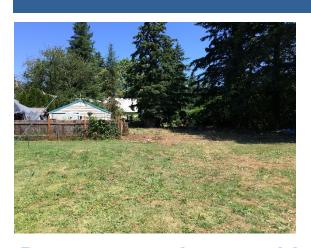

SE PORTLAND
RESIDENTIAL LAND (R2a)
PUBLIC SALE APRIL 23, 2018
9:00 am Registration | 10:00 am Sale
501 SE HAWTHORNE, PORTLAND, OR

3310 N/SE 127<sup>th</sup> PI Portland, OR 97236 Tax Account: R334310

Map Tax Lot: 1S2E22AB-10800 Lot Size: 0.25 Acres (10,720SF)

Minimum Price: \$50,000 Earnest Money: \$10,000

Property may have mold, lead paint and other conditions which render the improvements NOT habitable and without economic potential. Valuation expectations are as redevelopment land. Property to be sold at the Public Sale to the highest and best bid that meets the minimum price with an optional Earnest Money Agreement-Inspection Waiver. Interior access prior to closing may require specialized environmental personnel with personal protective equipment. More information, including Public Sale List, Procedures, and Schedules: multco.us/taxtitle