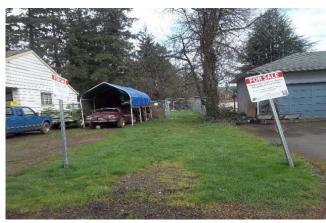

SE PORTLAND
RESIDENTIAL LAND (R2a)
PUBLIC SALE APRIL 23, 2018
9:00 am Registration | 10:00 am Sale
501 SE HAWTHORNE, PORTLAND, OR

3310 N/SE 127<sup>th</sup> PI Portland, OR 97236 Tax Account: R334310

Map Tax Lot: 1S2E22AB-10800 Lot Size: 0.25 Acres (10,720SF)

Minimum Price: \$50,000 Earnest Money: \$10,000

Property may have mold, lead paint and other conditions which render the improvements NOT habitable and without economic potential. Valuation expectations are as redevelopment land. Property to be sold at the Public Sale to the highest and best bid that meets the minimum price with an optional Earnest Money Agreement-Inspection Waiver. Interior access prior to closing may require specialized environmental personnel with personal protective equipment. More information, including Public Sale List, Procedures, and Schedules: multco.us/taxtitle