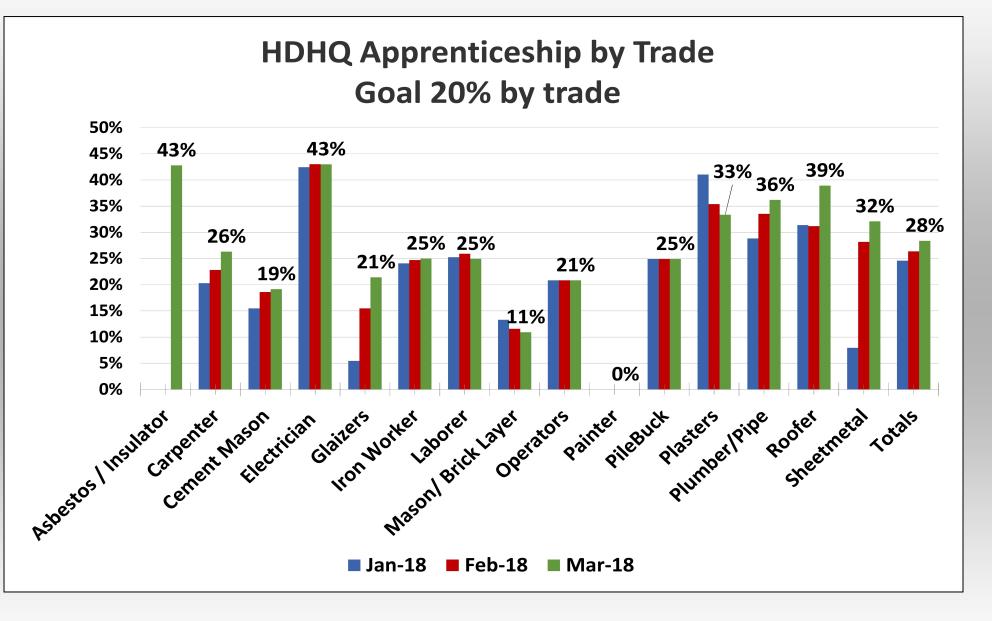

## **Summary**

- Total Project Apprenticeship to date is 28%
- Project Goal is 20% apprenticeship by trade
- Project minority males participation is 17% and total female participation is 11%

Cumulative Construction Data from 12/31/2016 to 3/30/2018