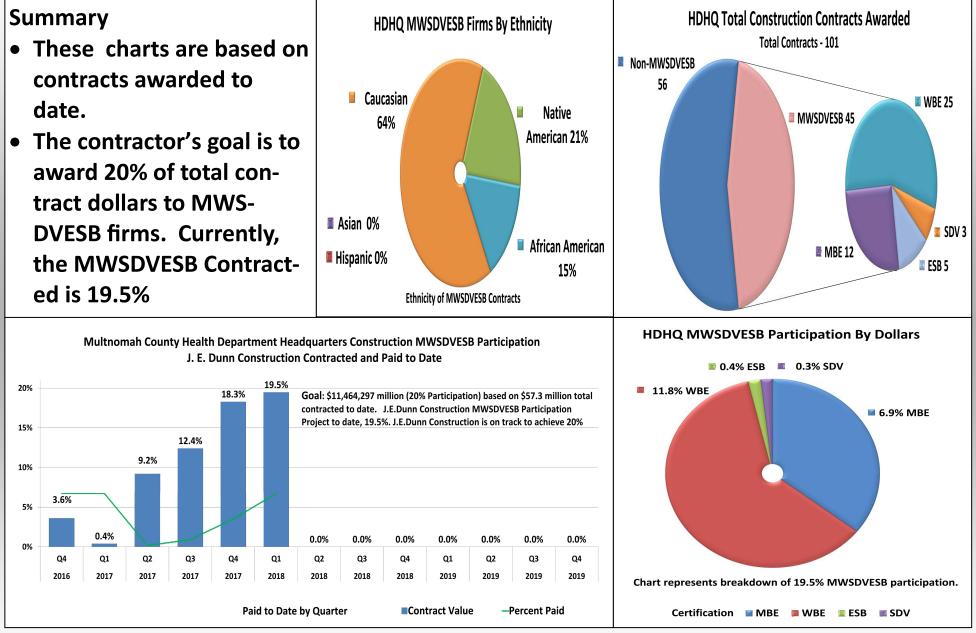

## **Summary**

- HDHQ GMP of \$65,929,995 approved in June 2017
- J.E. Dunn Construction MWSDVESB Participation is 19.5%
- MWSDVESB contracted excludes yet to be released civil site work, landscaping, and final clean packages

## March 2018 HDHQ Construction MWSDVESB Current vs. Forecast Percentage