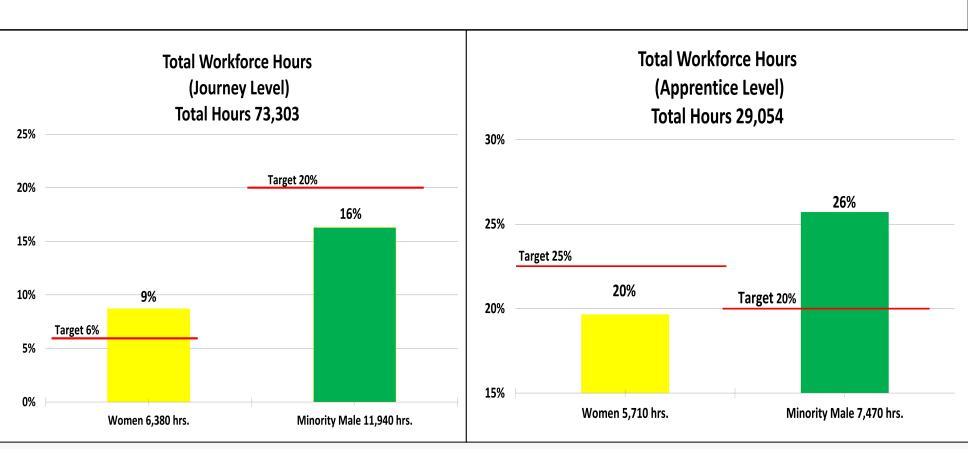

## **Summary**

- Total Project Apprenticeship to date is 28%
- Project Goal is 20% apprenticeship by trade
- Project minority males participation is 17% and total female participation is 11%

Cumulative Construction Data from 12/31/2016 to 3/30/2018

WTHP Participation for minority men and all women for apprentice and journey levels in accordance with the PLA.

Produced by Group AGB, Ltd.