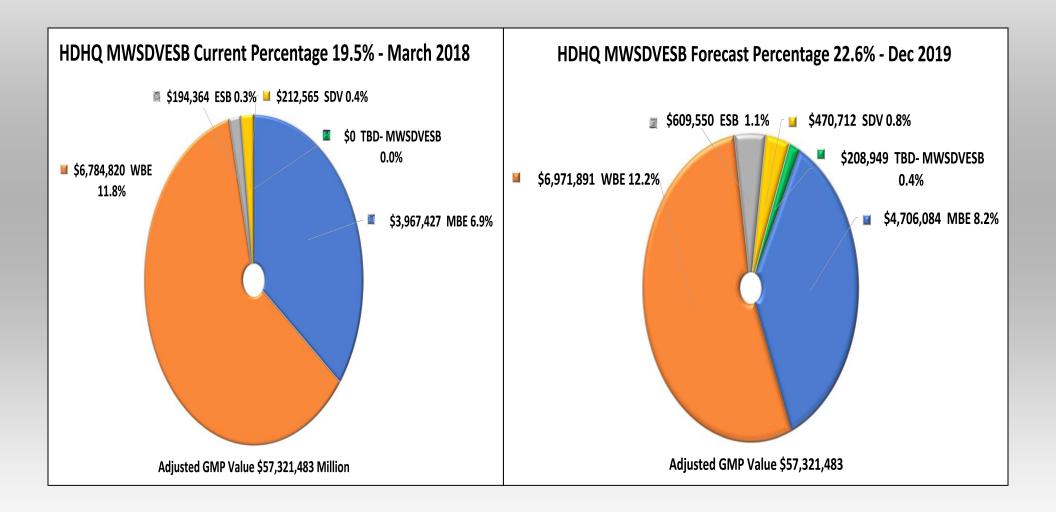

## **Summary**

- HDHQ GMP of \$65,929,995 approved in June 2017
- J.E. Dunn Construction MWSDVESB Participation is 19.5%
- MWSDVESB contracted excludes yet to be released civil site work, landscaping, and final clean packages

## March 2018 HDHQ Construction MWSDVESB Current vs. Forecast Percentage