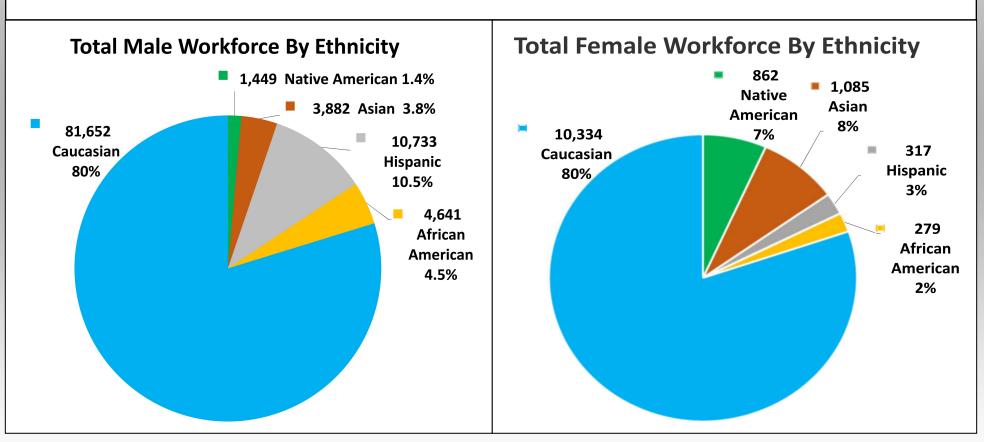

## **Summary**

- Total Project Apprenticeship to date is 28%
- Project Goal is 20% apprenticeship by trade
- Project minority males participation is 17% and total female participation is 11%

Cumulative Construction Data from 12/31/2016 to 3/30/2018

WTHP Participation for minority men and all women for apprentice and journey levels in accordance with the PLA.

Produced by Group AGB, Ltd.