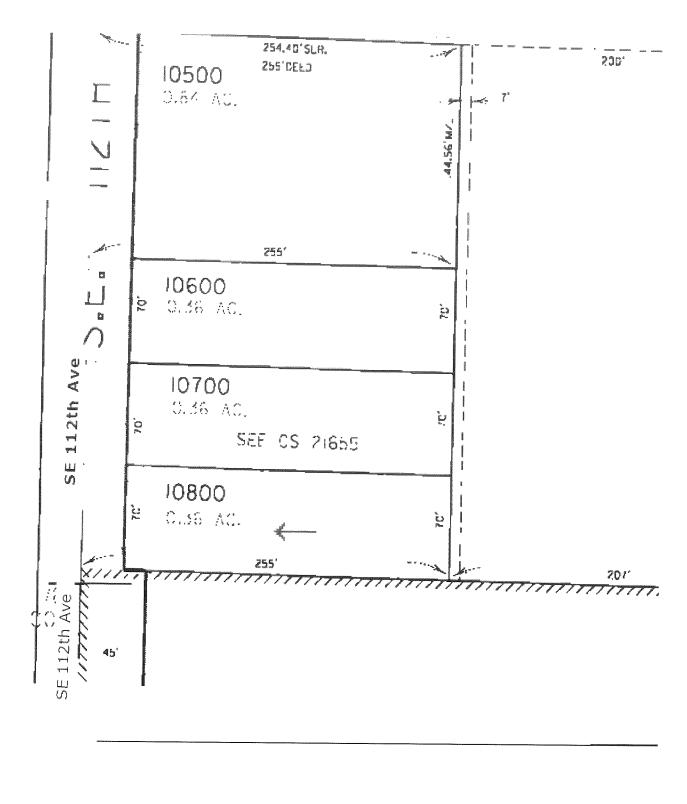

Exhibit "A"

A tract of land in the Northeast quarter of Section 22 Township 1 South, Range 2 East of the Willamette Meridan, in the City of Portland, County of Multnomah and State of Oregon, described as follows:

Beginning at a point on the West line of said Northeast quarter, which point is 1297.43 feet South of the Northwest corner of said Northeast quarter and said point also being the Northwest corner of that tract of land described in Deed to A.L. Jansen, et ux, recorded June 23, 1945 in Book 943, Page 279, Deed Records; thence East along the North line of said Jansen tract 255 feet to the West line of that strip of land conveyed to Bertie Lou Felmley by Deed recorded April 14, 1965 in Book 272, Page 293, Deed Records; thence North along the said Felmley West line 70 feet; thence West and parallel to the North line of said Jansen tract to the West line of the said Northeast quarter; thence South along the West line of the said Northeast guarter 70 feet to the point of beginning.

EXCEPTING THEREFROM the West 30 feet lying in SE 112th Avenue.

Guarantee-OTIRO RamQuest 3/2006 Page 4 of 6