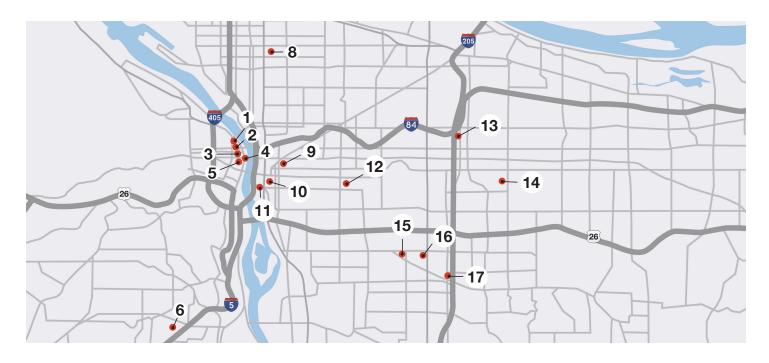

### **DROP IT OFF**

It's against the law to throw syringes in the garbage, even if they are in a secure plastic container. Instead, drop the container at one of the following locations:

- **1. Transition Projects** NW Irving, between NW 6th Ave. and Broadway
- **2. Greyhound bus station** NW Glisan St., between NW 5th and 6th Avenues
- **3. NW Davis St.**Between NW 4th and 5th Avenues
- 4. Waterfront Park, Burnside Bridge under the west side Burnside Bridge
- 5. SW 2nd Ave and Ash St. near Skidmore Fountain
- **6. Multnomah Village Fire Station** 8720 SW 30th Ave., Portland
- 7. St. John's Fire Station\*
  7205 N Alta Ave., Portland
  \*Not shown on map.
- 8. North by Northeast Community Health Center, 714 NE Alberta St., Portland
- 9. Francis and Clare Commons SE 11th Ave. and SE Oak St., Portland

- **10. Multnomah County Building** 501 SE Hawthorne Blvd, Portland
- **11. Multnomah County Bridge Shop** 1403 SE Water Ave, Portland
- **12. Belmont Library Parking Lot**1038 SE Cesar Estrada Chavez Blvd, Portland
- **13. Oregon Clinic**NE Multnomah and 99th Ave.
- **14. Midland Library parking lot** 805 SE 122nd Ave., Portland
- **15. Woodstock Fire Station** 5211 SE Mall St., Portland
- **16. Holgate Library parking lot** 7905 SE Holgate Blvd., Portland
- **17. Lents Fire Station** 5707 SE 92nd Ave., Portland