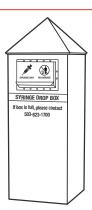

# **DROP IT OFF**

Drop the container in a nearby sharps box or take it to a Metro Facility.

### **DROP IT OFF**

It's against the law to throw syringes in the garbage, even if they are in a secure plastic container. Instead, drop the container at one of the following locations:

- **1. Transition Projects** NW Irving, between NW 6th Ave. and Broadway
- **2. Greyhound bus station** NW Glisan St., between NW 5th and 6th Avenues
- **3. NW Davis St.**Between NW 4th and 5th Avenues
- 4. Waterfront Park, Burnside Bridge under the west side Burnside Bridge
- 5. SW 2nd Ave and Ash St. near Skidmore Fountain
- **6. Multnomah Village Fire Station** 8720 SW 30th Ave., Portland
- 7. St. John's Fire Station\*
  7205 N Alta Ave., Portland
  \*Not shown on map.
- 8. North by Northeast Community Health Center, 714 NE Alberta St., Portland
- 9. Francis and Clare Commons SE 11th Ave. and SE Oak St., Portland