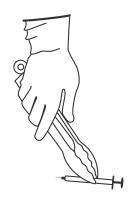

1.

## **PICK IT UP**

Some people like to use tongs, pliers or a trash grabber.

2.