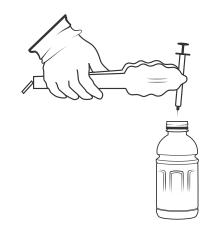

### DROP IT IN

Use a hard plastic container with a lid. Drop the syringes in, one at a time, needle point down.

3.

### **SEAL IT UP**

Close the container tight. If you have tape and a pen, seal the top and write, "SHARPS. DO NOT RECYCLE."

4.