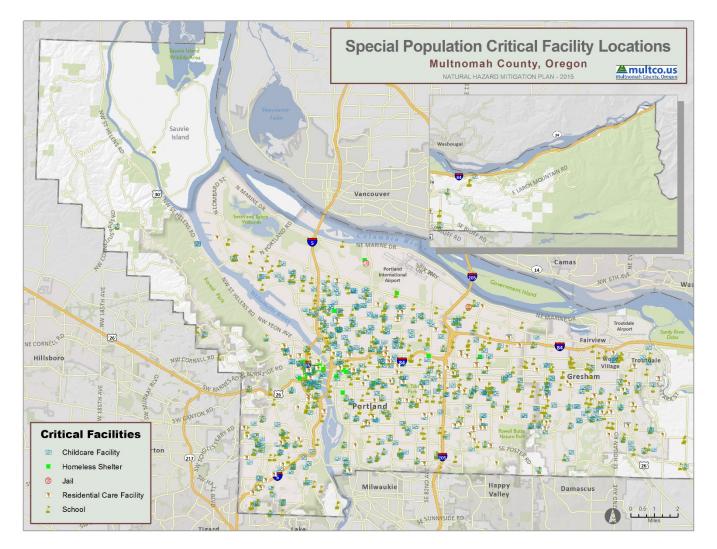

In addition, **Figure 1**, **Figure 2**, and **Figure 3** show the locations of the primary critical facilities in Multnomah County. A complete list of the critical facilities by name, as well as the hazards that affect each facility, is included in **Table 64**. As noted previously, this list is not all-inclusive and only includes information that was readily available in geospatial format.

### FIGURE 3: SPECIAL POPULATION CRITICAL FACILITY LOCATIONS IN MULTNOMAH COUNTY

Sources: Childcare Facilities- Oregon DHS, Portland State University-College of Spatial Analysis and Research; Homeless Shelters- Multnomah GIS; Jails-Multnomah GIS; Residential Care Facilities- Oregon Public Health, Portland State University-College of Spatial Analysis and Research, Oregon Health Authority; Schools- Oregon Department of Education Open Institution List