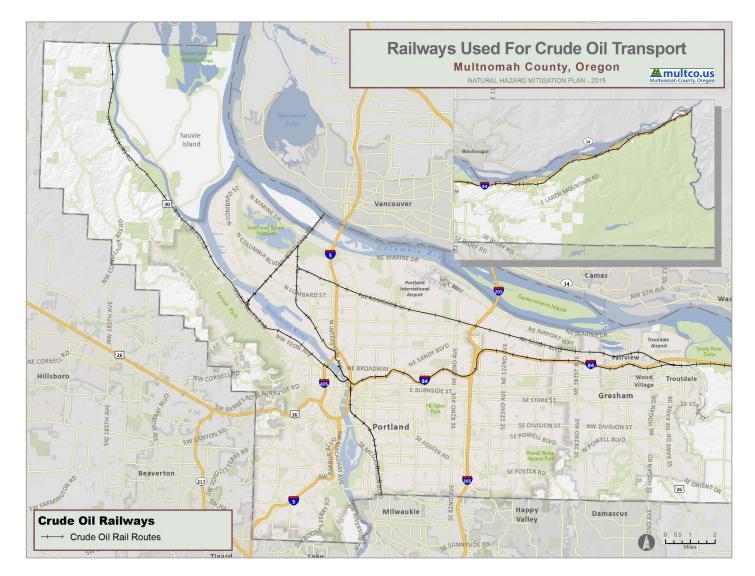

and infrastructure (tracks, bridges, adjacent roadways, etc.) that are at risk for a crude oil incident.

For this analysis, major freight rail lines that are used for the transport of crude oil were identified by the State of Oregon's Office of Emergency Management (OEM) using the information collected by the State Emergency Response Commission.<sup>26</sup> The railroads identified by OEM were utilized in the analysis as these are the most likely lines on which a hazardous materials oil incident might occur. These rail lines can be found in **Figure 27**.

<sup>&</sup>lt;sup>25</sup> Bakken Crude Oil Pamphlet distributed by the NW Area Committee, February 2015

<sup>&</sup>lt;sup>26</sup> State of Oregon Office of Emergency Management. OR-IRIS Crude Oil Rail Routes GIS Shapefile. 2015.





Source: Oregon Department of Transportation, Geographic Information Services Unit, Oregon Office of Emergency Management

Natural Hazards Mitigation Plan

Annex I: Human-Caused and Technological HIRA | 70

# 4.10. Oil Train Incidents- Risk Analysis

Crude oil incidents present various hazardous risks. Potential Hazards Related to Crude Oil<sup>27</sup>:

- Highly Flammable: Will be easily ignited by heat, sparks or flames.
- Vapors may form explosive mixtures with air.
- Vapors may travel to source of ignition and flash back.
- Most vapors are heavier than air. They will spread along ground and collect in low or confined areas (sewers, basements, tanks).
- Vapor explosion hazard indoors, outdoors or in sewers.
- Runoff to sewer may create fire or explosion hazard.
- Containers may expl