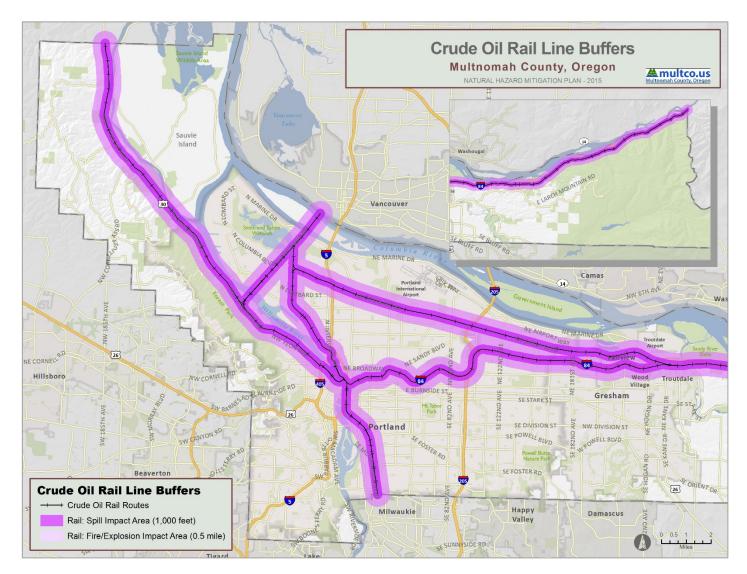

e Marshall recommends that in the event of a large oil train incident/spill, initial downwind evacuation should be at least 1,000 feet (300 meters). Further, if the tank or car is involved in a fire, officials should isolate and consider evacuation for 0.5 mile (800 meters) in all directions.<sup>29</sup> Therefore, the buffer areas that have been selected for this analysis are 1,000 feet (spill area) and 0.5 mile (fire/explosion area). The results of the analysis indicate the approximate number of parcels/buildings and improved value, as shown in **Table 51**.

<sup>&</sup>lt;sup>28</sup> Bakken Crude Oil Pamphlet distributed by the NW Area Committee, February 2015

<sup>&</sup>lt;sup>29</sup> Office of State Fire Marshal Survey Findings and Recommendations on Crude Oil, January 8, 2015





Source: Oregon Department of Transportation, Geographic Information Services Unit, Oregon Office of Emergency Management

Natural Hazards Mitigation Plan

Annex I: Human-Caused and Technological HIRA | 73

| SPILL                     |                                 |                               |                                            |                                 |                               |                                            |  |  |
|---------------------------|---------------------------------|-------------------------------|--------------------------------------------|---------------------------------|-------------------------------|--------------------------------------------|--|--|
|                           |                                 | 1,000 feet