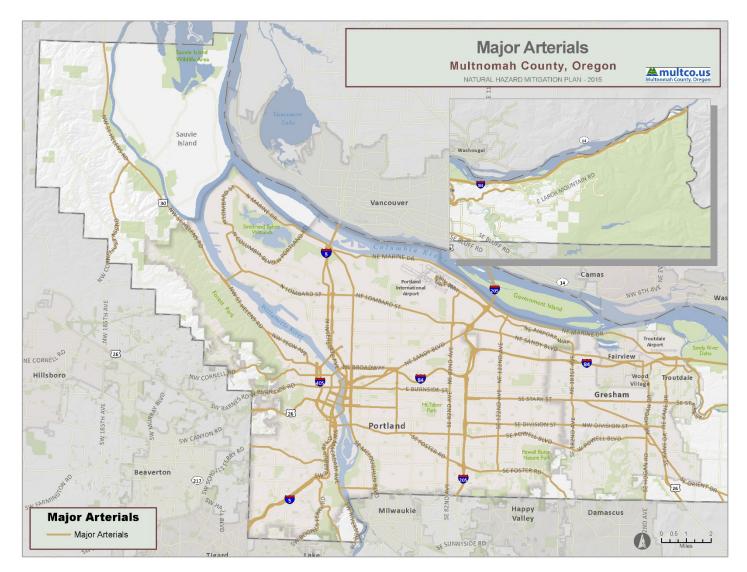

### 3.3. Location and Spatial Extent

Transportation incidents are most likely to occur along major transportation corridors such as highways, interstates, or railways. **Figure 5** and **Figure 6** show many of the major transportation corridors in the county, thereby demonstrating the areas that are most likely to be impacted by a transportation incident. However, transportation incidents can occur throughout the county, especially given the number of planes that take flight in and out of airports and the widespread transportation infrastructure located throughout the county.

### FIGURE 6: MAJOR ARTERIALS IN MULTNOMAH COUNTY

Source: Metro Data Resource Center, Multnomah County GIS