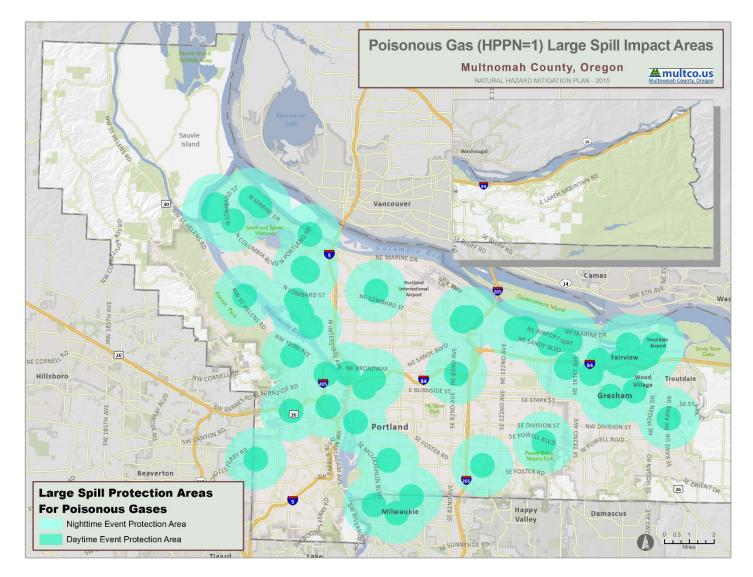

There are 53 sites in Multnomah County that contain poisonous gases (HPPN=1). The location of these sites is summarized in **Table 14**.

| Location                  | Total |
|---------------------------|-------|
| Fairview                  | 4     |
| Gresham                   | 7     |
| Lake Oswego               | 0     |
| Maywood Park              | 0     |
| Portland                  | 36    |
| Troutdale                 | 2     |
| Wood Village              | 0     |
| Unincorporated Area       | 4     |
| MULTNOMAH<br>COUNTY TOTAL | 53    |

### TABLE 14: SUMMARY OF POISONOUS GAS SITES (HPPN=1) IN MULTNOMAH COUNTY

It is also important to note that different sites contain different amounts of each of the gases listed above. Although every facility is potentially susceptible to an incident and any incident can cause negative health impacts, facilities that contain larger volumes of chemicals may experience larger incidents that cause greater impacts to more people.

Based on a review of these criteria, two protective action zones were identified for a poisonous gas chemical release based on the time of day of the spill (see **Figure 10**). According the PHMSA Emergency Response Guidebook, the Protective Action Zone defines an area downwind from an incident in which persons may become incapacitated and unable to take protective action and/or incur serious or irreversible health effects. Although the size of a spill was evaluated as a criterion and small spills can have an impact on people and the surrounding environment, this analysis focuses specifically on large spills for both scenarios, since these would have a much more significant impact on a much larger area. It should be noted that one facility was removed from the large spill analysis because it stores less than 50 gallons of poisonous gas on site. All other facilities store 55 gallons or more.