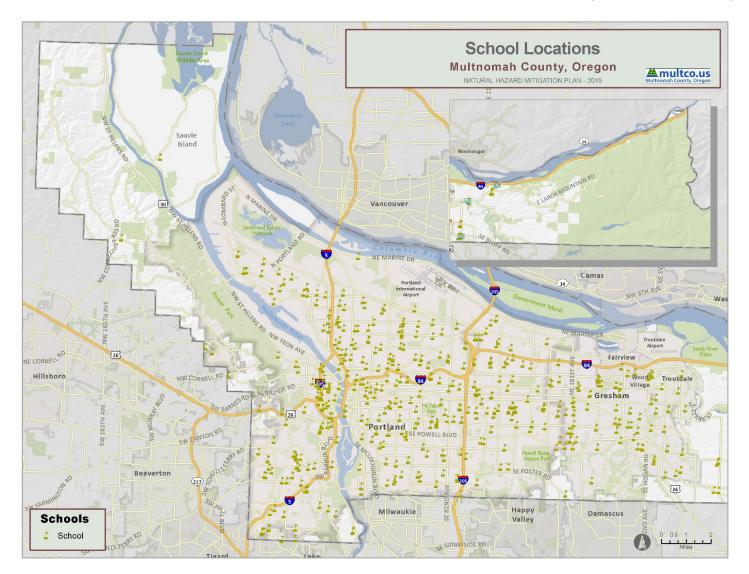

In addition, **Figure 1**, **Figure 2**, and **Figure 3** show the locations of the primary critical facilities in Multnomah County. A complete list of the critical facilities by name, as well as the hazards that affect each facility, is included in **Table 64**. As noted previously, this list is not all-inclusive and only includes information that was readily available in geospatial format.

### FIGURE 3: SPECIAL POPULATION CRITICAL FACILITY LOCATIONS IN MULTNOMAH COUNTY

Sources: Childcare Facilities- Oregon DHS, Portland State University-College of Spatial Analysis and Research; Homeless Shelters- Multnomah GIS; Jails-Multnomah GIS; Residential Care Facilities- Oregon Public Health, Portland State University-College of Spatial Analysis and Research, Oregon Health Authority; Schools- Oregon Department of Education Open Institution List