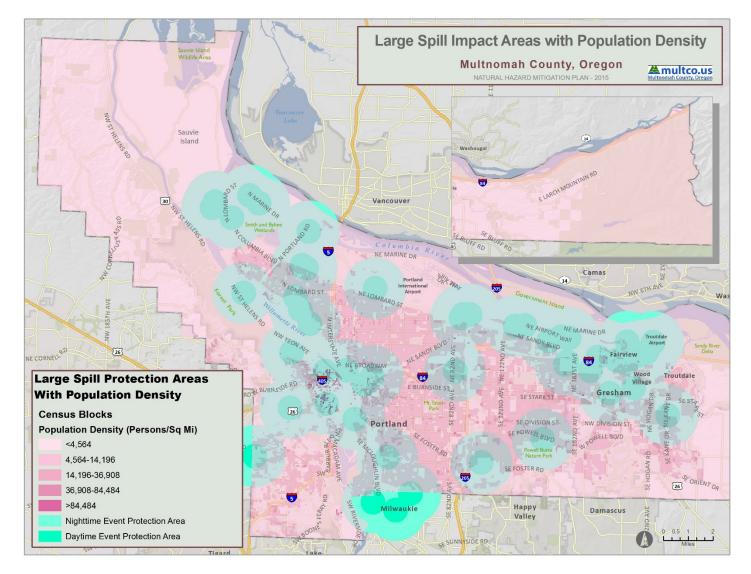

**Table 16** shows the results of the analysis in terms of the approximate number of parcels/buildings and improved value located within each zone.

|                           | Day                             | <mark>/time Spill Bu</mark>   | ffer Area                                  | Nigh                            | ittime Spill Bu               | iffer Area)                                |
|---------------------------|---------------------------------|-------------------------------|--------------------------------------------|---------------------------------|-------------------------------|--------------------------------------------|
| Location                  | Approx.<br>Number of<br>Parcels | Approx.<br>Number<br>Improved | Approx.<br>Improved<br>Value <sup>14</sup> | Approx.<br>Number of<br>Parcels | Approx.<br>Number<br>Improved | Approx.<br>Improved<br>Value <sup>15</sup> |
| Fairview                  | 2,046                           | 2,384                         | \$379,773,040                              | 2,468                           | 2,862                         | \$475,931,460                              |
| Gresham                   | 3,245                           | 4,225                         | \$1,187,395,690                            | 12,744                          | 15,304                        | \$3,200,571,310                            |
| Lake Oswego               | 0                               | 0                             | \$0                                        | 0                               | 0                             | \$0                                        |
| Maywood Park              | 0                               | 0                             | \$0                                        | 320                             | 378                           | \$53,100,810                               |
| Portland                  | 34,330                          | 24,435                        | \$17,093,281,030                           | 134,697                         | 134,956                       | \$46,159,603,590                           |
| Troutdale                 | 74                              | 79                            | \$139,596,140                              | 2,903                           | 3,211                         | \$656,665,150                              |
| Wood Village              | 212                             | 468                           | \$106,924,110                              | 848                             | 1,267                         | \$181,294,850                              |
| Unincorporated Area       | 213                             | 144                           | \$286,916,640                              | 1,842                           | 1,664                         | \$1,028,275,240                            |
| MULTNOMAH COUNTY<br>TOTAL | 40,120                          | 31,735                        | \$19,193,886,650                           | 155,822                         | 159,642                       | \$51,755,442,410                           |

#### TABLE 18: PARCELS LOCATED IN NIGHTTIME BUFFER AREA BY LAND USE CODE

Source: Metro Data Resource Center- Multnomah County Tax Assessors

To determine the population potentially at risk of being impacted by a poisonous gas hazardous materials incident, Census blocks were intersected with the buffer areas described above. The results of this analysis are presented in **Table 19** and **Figure 11** 

#### Nighttime Buffer Area Location Daytime Buffer Area Fairview 8,470 8,920 20,346 Gresham 60,562 0 0 Lake Oswego Maywood Park 0 752 Portland 97,384 367,419 5 Troutdale 12,418 2,904 Wood Village 3,878 Unincorporated Area 3,974 575 MULTNOMAH COUNTY TOTAL 129,684 457,923

#### TABLE 19: COUNTS OF PEOPLE LOCATED WITHIN FIXED SITE BUFFER AREA

Source: U.S. Census Bureau, 2010, State of Oregon Hazardous Substance Information Survey CR2K

Several critical facilities were located within the large spill areas for poisonous gases. There were 849 facilities located within the nighttime protection area. Of these, 224 were located within the daytime protection area. A summary of the number of critical facilities located in each protection area by jurisdiction can be found in **Table 20, Table 21, Table 22, Table 23, Table 24,** and **Table 25.** These facilities are shown overlaid on the buffer areas in **Figure 12, Figure 13,** and **Figure 14.** 