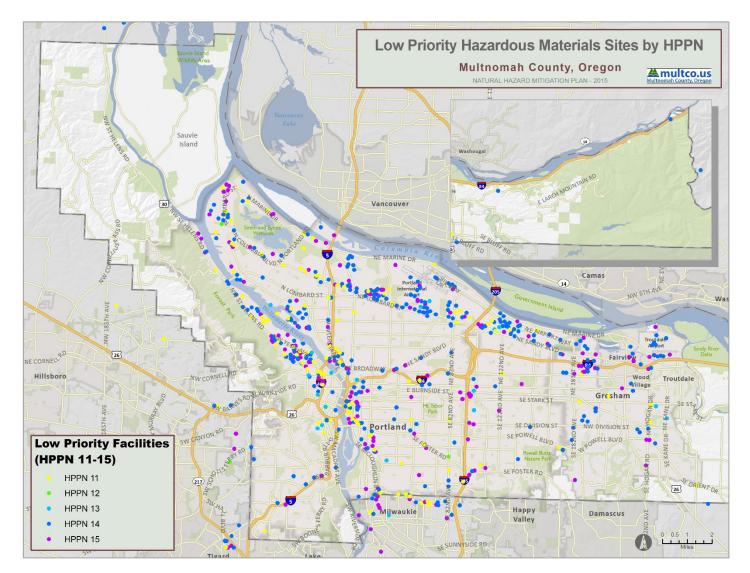

In or within one mile of Multnomah County, there are more than 1,700 facilities that contain substances that are classified as high priority (HPPN 1-5). However, many of these facilities contain relatively small amounts of these substances and some of the substances in the high priority categorization are much less likely to have impacts outside of the facility itself in the event of an incident. **Table 13** includes a breakdown of all of the facilities in Multnomah County that contain each classification of hazardous material (HPPN 1-15) by jurisdiction. It should be noted that many facilities contain materials from multiple hazard classifications and therefore may be counted multiple times. **Figure 7, Figure 8,** and **Figure 9** show the locations of these facilities based on the HPPN of chemicals located at each facility.

### TABLE 13: SUMMARY OF HAZARDOUS MATERIALS SITES IN MULTNOMAH COUNTY BY HPPN

Source: State of Oregon Hazardous Substance Information Survey CR2K