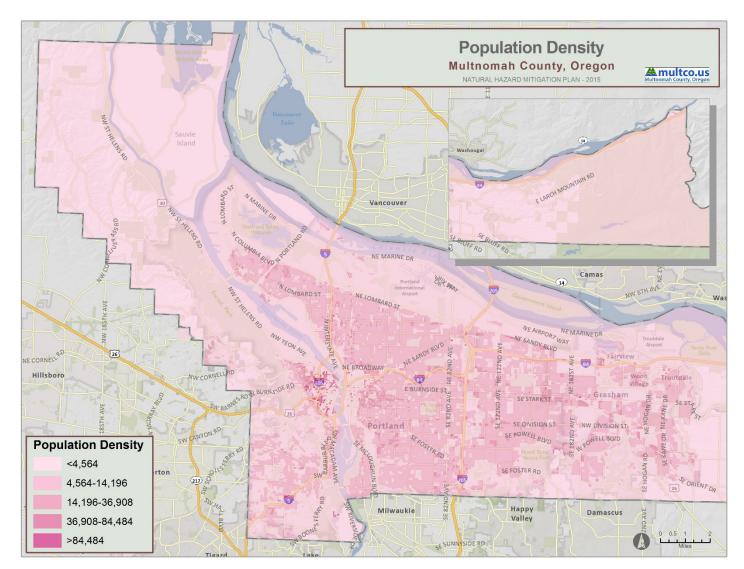

In addition, **Figure 4** illustrates the population density (persons per square mile) by census block as it was reported by the U.S. Census in 2010.

### FIGURE 4: POPULATION DENSITY IN MULTNOMAH COUNTY

Source: U.S. Census Bureau, 2010