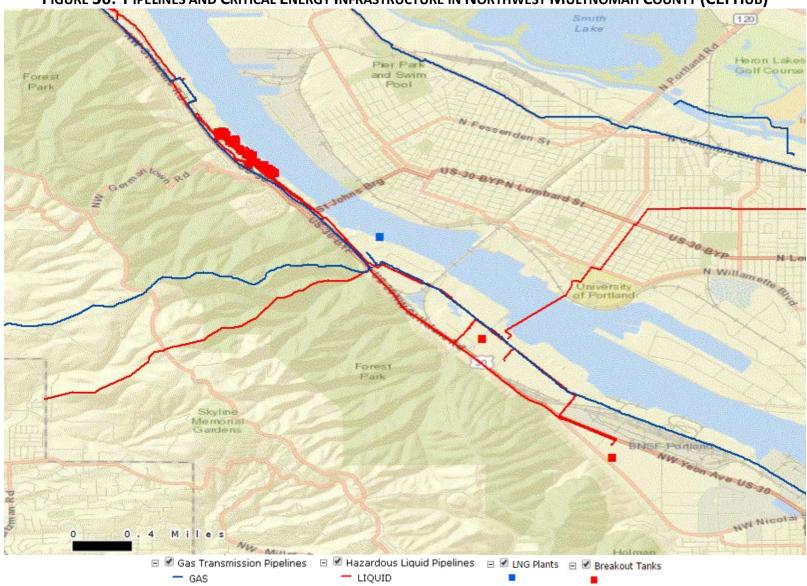

In addition, **Figure 1**, **Figure 2**, and **Figure 3** show the locations of the primary critical facilities in Multnomah County. A complete list of the critical facilities by name, as well as the hazards that affect each facility, is included in **Table 64**. As noted previously, this list is not all-inclusive and only includes information that was readily available in geospatial format.