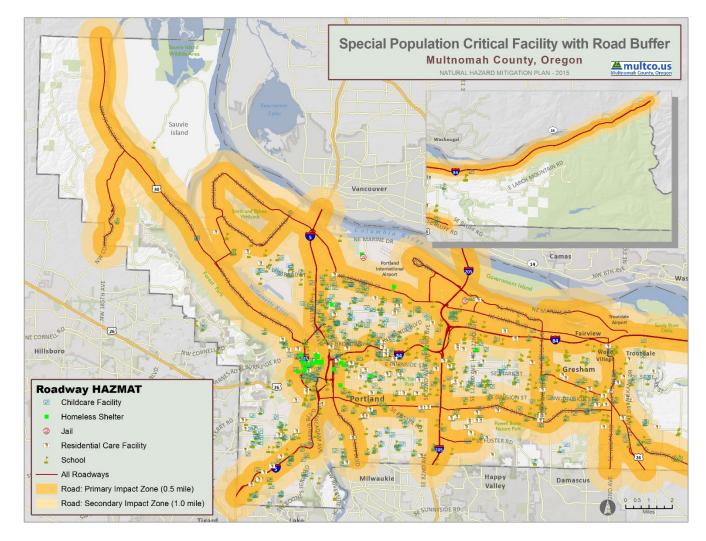

In addition, **Figure 1**, **Figure 2**, and **Figure 3** show the locations of the primary critical facilities in Multnomah County. A complete list of the critical facilities by name, as well as the hazards that affect each facility, is included in **Table 64**. As noted previously, this list is not all-inclusive and only includes information that was readily available in geospatial format.

### FIGURE 3: SPECIAL POPULATION CRITICAL FACILITY LOCATIONS IN MULTNOMAH COUNTY

Sources: Childcare Facilities- Oregon DHS, Portland State University-College of Spatial Analysis and Research; Homeless Shelters- Multnomah GIS; Jails-Multnomah GIS; Residential Care Facilities- Oregon Public Health, Portland State University-College of Spatial Analysis and Research, Oregon Health Authority; Schools- Oregon Department of Education Open Institution List