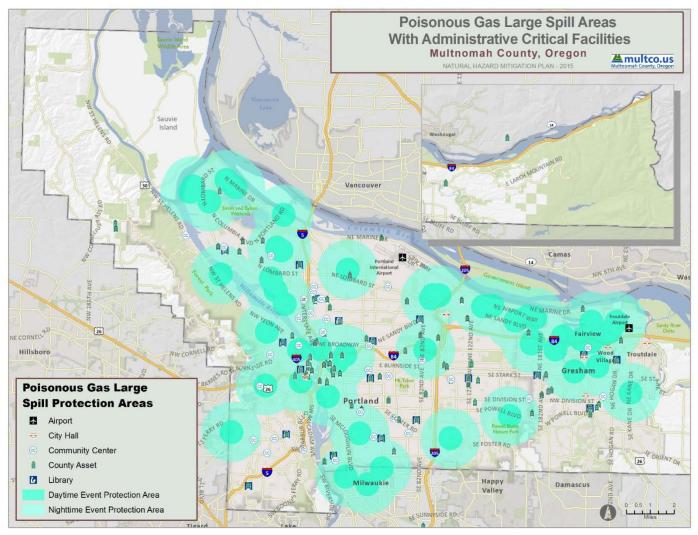

#### TABLE 19: COUNTS OF PEOPLE LOCATED WITHIN FIXED SITE BUFFER AREA

Source: U.S. Census Bureau, 2010, State of Oregon Hazardous Substance Information Survey CR2K

Several critical facilities were located within the large spill areas for poisonous gases. There were 849 facilities located within the nighttime protection area. Of these, 224 were located within the daytime protection area. A summary of the number of critical facilities located in each protection area by jurisdiction can be found in **Table 20, Table 21, Table 22, Table 23, Table 24,** and **Table 25.** These facilities are shown overlaid on the buffer areas in **Figure 12, Figure 13,** and **Figure 14.** 

#### TABLE 21: ADMINISTRATIVE CRITICAL FACILITY INVENTORY IN DAYTIME PROTECTION AREA

Source: Airports- Metro's Regional Land Information System; City Halls- Metro's Regional Land Information System; Community Centers- Metro's Regional Land Information System Parks Layer; County Assets- Metro's Regional Land Information System; Libraries- Metro's Regional Land Information System