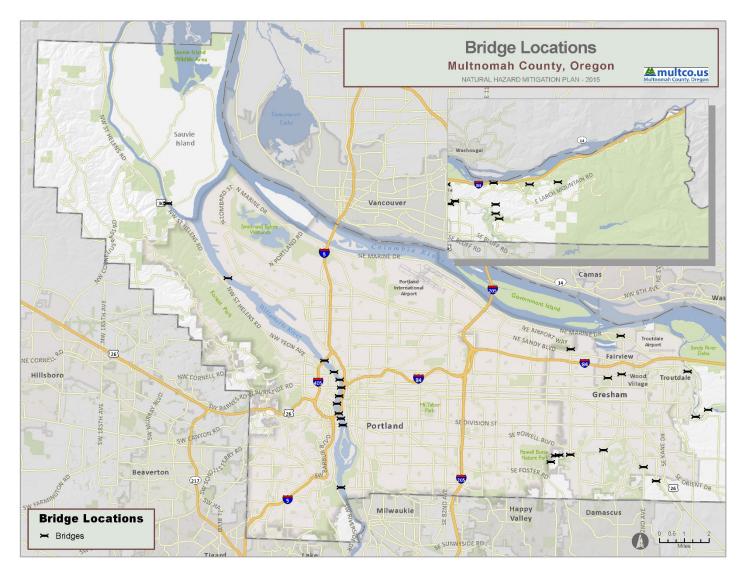

In addition, **Figure 1**, **Figure 2**, and **Figure 3** show the locations of the primary critical facilities in Multnomah County. A complete list of the critical facilities by name, as well as the hazards that affect each facility, is included in **Table 64**. As noted previously, this list is not all-inclusive and only includes information that was readily available in geospatial format.

### FIGURE 1: EMERGENCY SERVICES CRITICAL FACILITY LOCATIONS IN MULTNOMAH COUNTY

Source: Ambulance Services-Multnomah County GIS; Law Enforcement- Oregon Spatial Data Library, Oregon Department of Geology and Mineral Industries, OR-IRIS Version 2; Hospitals- Metro's Regional Land Information System; Urgent Care Centers- Oregon Department of Environmental Quality; Fire Stations- Metro's Regional Land Information System