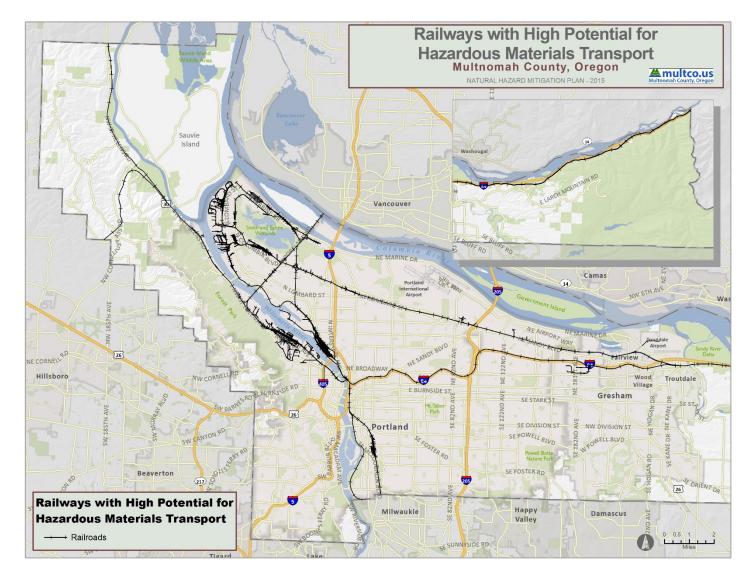

### 3.3. Location and Spatial Extent

Transportation incidents are most likely to occur along major transportation corridors such as highways, interstates, or railways. **Figure 5** and **Figure 6** show many of the major transportation corridors in the county, thereby demonstrating the areas that are most likely to be impacted by a transportation incident. However, transportation incidents can occur throughout the county, especially given the number of planes that take flight in and out of airports and the widespread transportation infrastructure located throughout the county.

### FIGURE 5: RAIL LINES IN MULTNOMAH COUNTY

Source: Metro Data Resource Center, Multnomah County GIS, Oregon Department of Environmental Quality, Oregon Office of Emergency Management

Natural Hazards Mitigation Plan