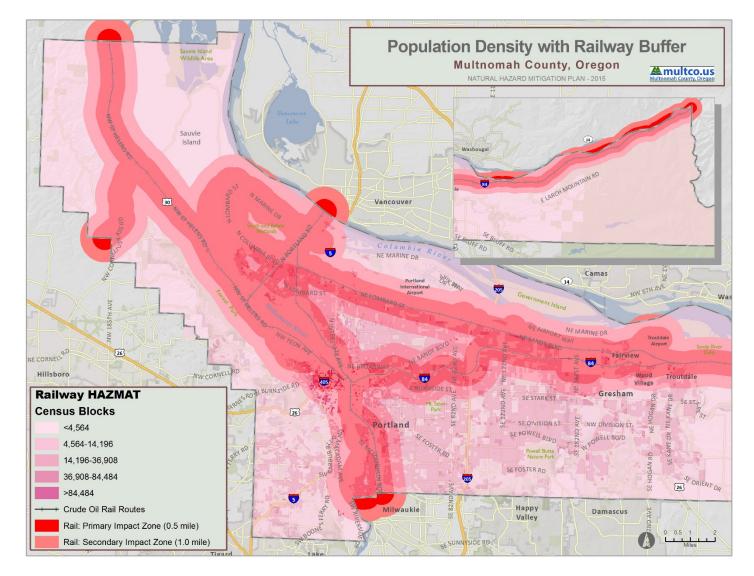

In addition, **Figure 4** illustrates the population density (persons per square mile) by census block as it was reported by the U.S. Census in 2010.

### FIGURE 4: POPULATION DENSITY IN MULTNOMAH COUNTY

Source: U.S. Census Bureau, 2010