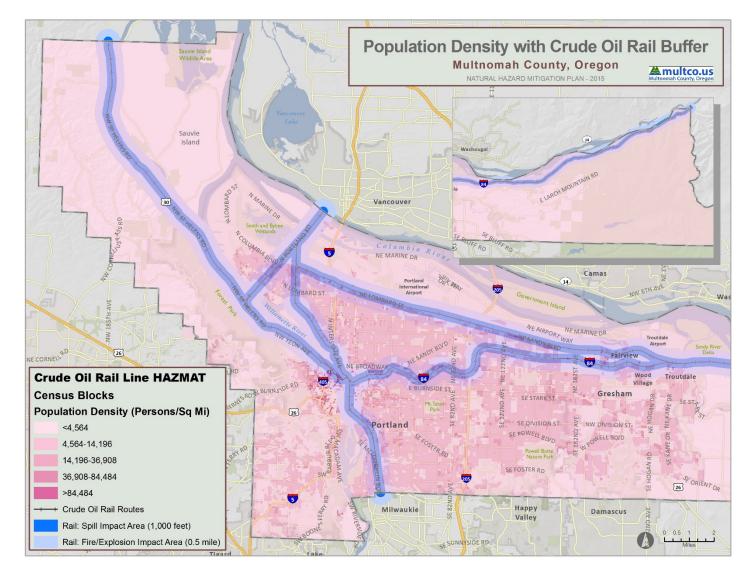

In addition, **Figure 4** illustrates the population density (persons per square mile) by census block as it was reported by the U.S. Census in 2010.

### FIGURE 4: POPULATION DENSITY IN MULTNOMAH COUNTY

Source: U.S. Census Bureau, 2010