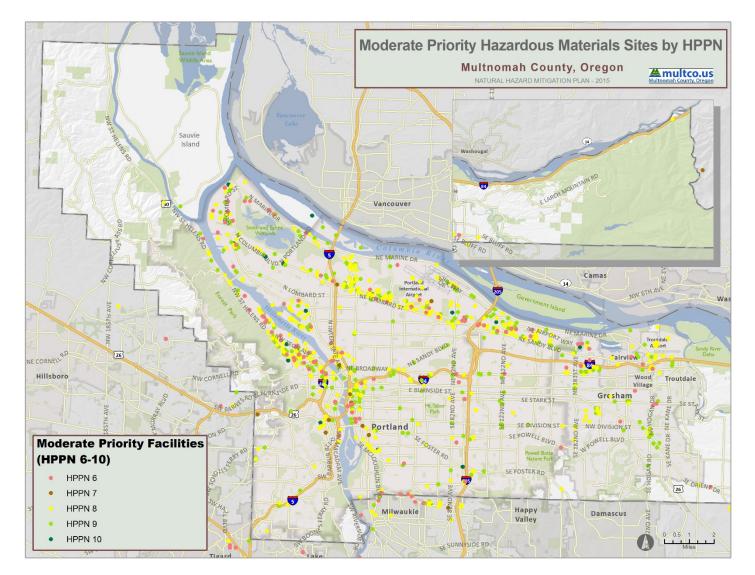

In or within one mile of Multnomah County, there are more than 1,700 facilities that contain substances that are classified as high priority (HPPN 1-5). However, many of these facilities contain relatively small amounts of these substances and some of the substances in the high priority categorization are much less likely to have impacts outside of the facility itself in the event of an incident. **Table 13** includes a breakdown of all of the facilities in Multnomah County that contain each classification of hazardous material (HPPN 1-15) by jurisdiction. It should be noted that many facilities contain materials from multiple hazard classifications and therefore may be counted multiple times. **Figure 7, Figure 8,** and **Figure 9** show the locations of these facilities based on the HPPN of chemicals located at each facility.

### FIGURE 8: FIXED HAZARDOUS MATERIALS SITES WITH MODERATE HPPN

Source: State of Oregon Hazardous Substance Information Survey CR2K

Source: State of Oregon Hazardous Substance Information Survey CR2K

For the scope of this analysis, it was determined that poisonous gases posed the greatest threat of causing off-site impacts such as injury or fatalities to people since they have a higher likelihood of being dispersed beyond the site on which they are released. Poisonous gas compounds may be respiratory hazards, neurotoxicants, and/or carcinogens. As a result, the release of poisonous gases can cause various health impacts, and there are several factors which can influence the degree of poisoning caused by a chemical. These include route of entry into the body, amount or dose entering the body, toxicity of the chemical, removal from the body, and biological variation.