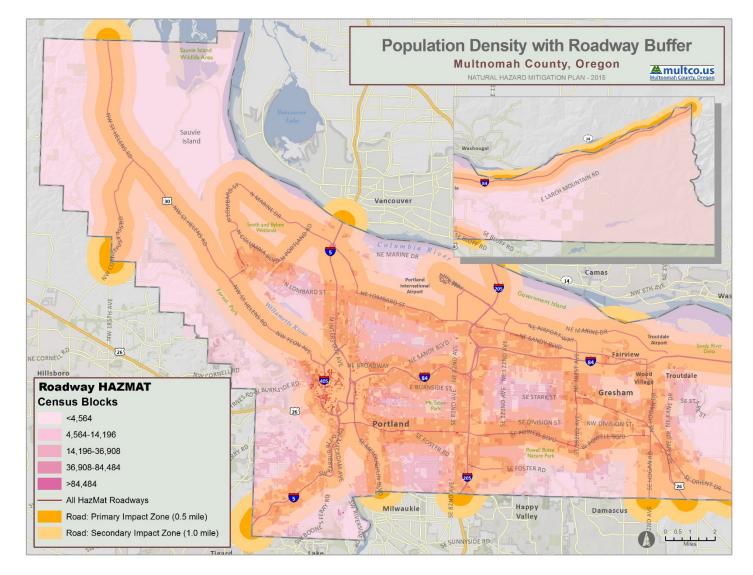

In addition, **Figure 4** illustrates the population density (persons per square mile) by census block as it was reported by the U.S. Census in 2010.

### FIGURE 4: POPULATION DENSITY IN MULTNOMAH COUNTY

Source: U.S. Census Bureau, 2010