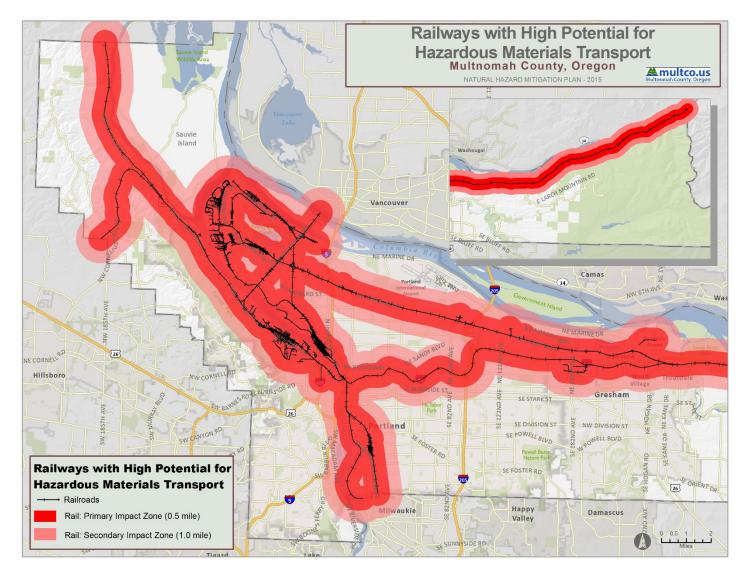

### 3.3. Location and Spatial Extent

Transportation incidents are most likely to occur along major transportation corridors such as highways, interstates, or railways. **Figure 5** and **Figure 6** show many of the major transportation corridors in the county, thereby demonstrating the areas that are most likely to be impacted by a transportation incident. However, transportation incidents can occur throughout the county, especially given the number of planes that take flight in and out of airports and the widespread transportation infrastructure located throughout the county.

### FIGURE 5: RAIL LINES IN MULTNOMAH COUNTY

Source: Metro Data Resource Center, Multnomah County GIS, Oregon Department of Environmental Quality, Oregon Office of Emergency Management

Natural Hazards Mitigation Plan