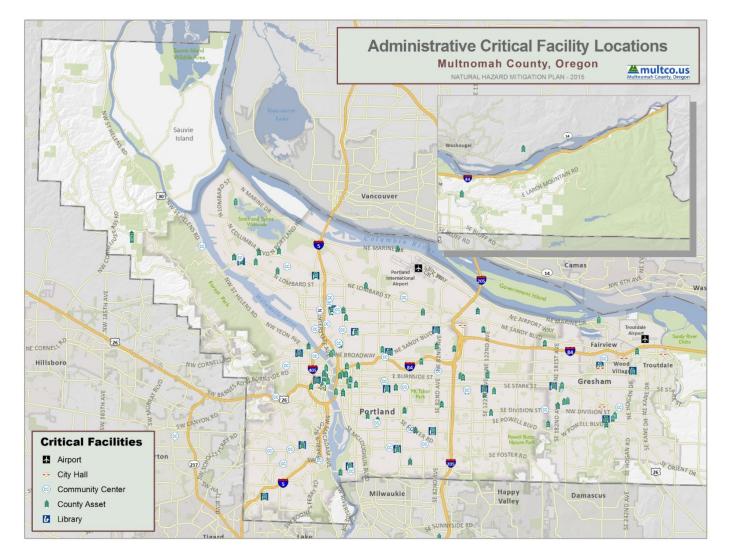

In addition, **Figure 1**, **Figure 2**, and **Figure 3** show the locations of the primary critical facilities in Multnomah County. A complete list of the critical facilities by name, as well as the hazards that affect each facility, is included in **Table 64**. As noted previously, this list is not all-inclusive and only includes information that was readily available in geospatial format.

### FIGURE 2: ADMINISTRATIVE CRITICAL FACILITY LOCATIONS IN MULTNOMAH COUNTY

Source: Airports- Metro's Regional Land Information System; City Halls- Metro's Regional Land Information System; Community Centers- Metro's Regional Land Information System Parks Layer; County Assets- Metro's Regional Land Information System; Libraries- Metro's Regional Land Information System