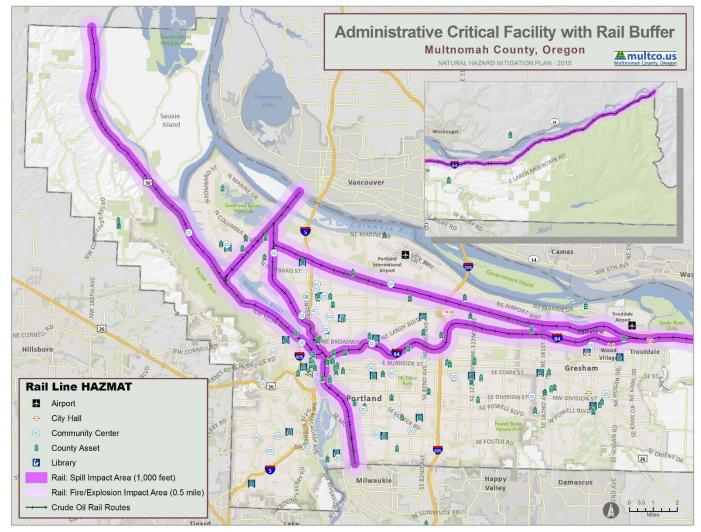

In addition, **Figure 1**, **Figure 2**, and **Figure 3** show the locations of the primary critical facilities in Multnomah County. A complete list of the critical facilities by name, as well as the hazards that affect each facility, is included in **Table 64**. As noted previously, this list is not all-inclusive and only includes information that was readily available in geospatial format.

### FIGURE 2: ADMINISTRATIVE CRITICAL FACILITY LOCATIONS IN MULTNOMAH COUNTY

Source: Airports- Metro's Regional Land Information System; City Halls- Metro's Regional Land Information System; Community Centers- Metro's Regional Land Information System Parks Layer; County Assets- Metro's Regional Land Information System; Libraries- Metro's Regional Land Information System