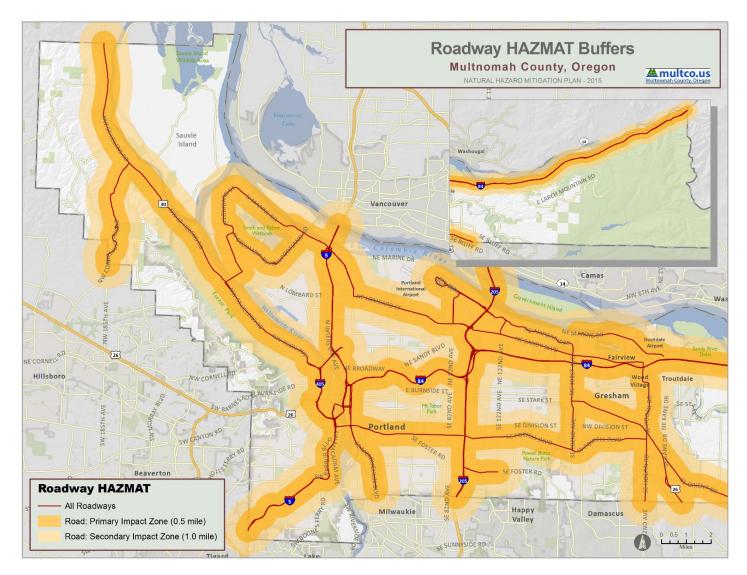

### 3.3. Location and Spatial Extent

Transportation incidents are most likely to occur along major transportation corridors such as highways, interstates, or railways. **Figure 5** and **Figure 6** show many of the major transportation corridors in the county, thereby demonstrating the areas that are most likely to be impacted by a transportation incident. However, transportation incidents can occur throughout the county, especially given the number of planes that take flight in and out of airports and the widespread transportation infrastructure located throughout the county.

### FIGURE 6: MAJOR ARTERIALS IN MULTNOMAH COUNTY

Source: Metro Data Resource Center, Multnomah County GIS