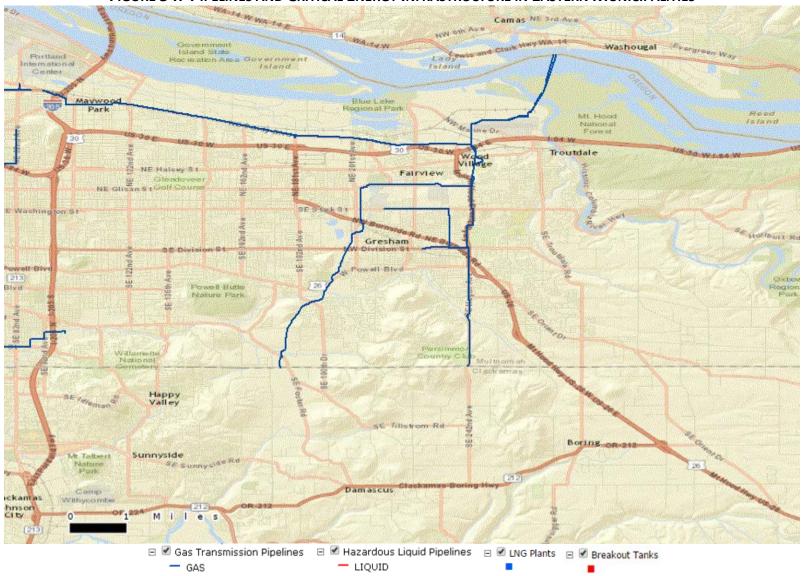

In addition, **Figure 1**, **Figure 2**, and **Figure 3** show the locations of the primary critical facilities in Multnomah County. A complete list of the critical facilities by name, as well as the hazards that affect each facility, is included in **Table 64**. As noted previously, this list is not all-inclusive and only includes information that was readily available in geospatial format.