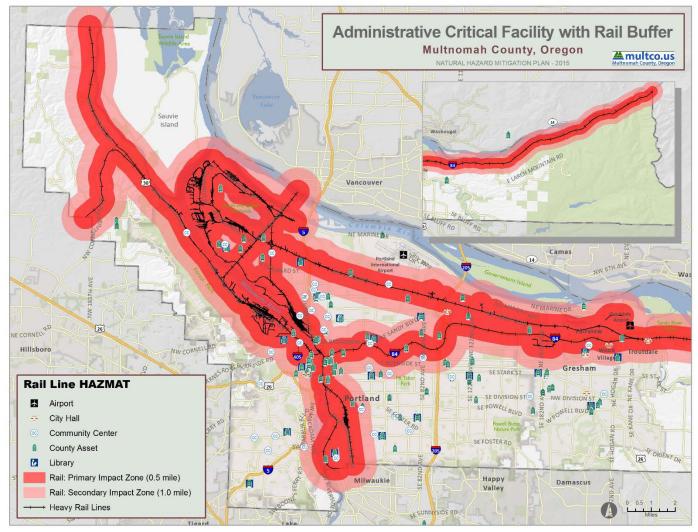

### FIGURE 2: ADMINISTRATIVE CRITICAL FACILITY LOCATIONS IN MULTNOMAH COUNTY

Source: Airports- Metro's Regional Land Information System; City Halls- Metro's Regional Land Information System; Community Centers- Metro's Regional Land Information System Parks Layer; County Assets- Metro's Regional Land Information System; Libraries- Metro's Regional Land Information System