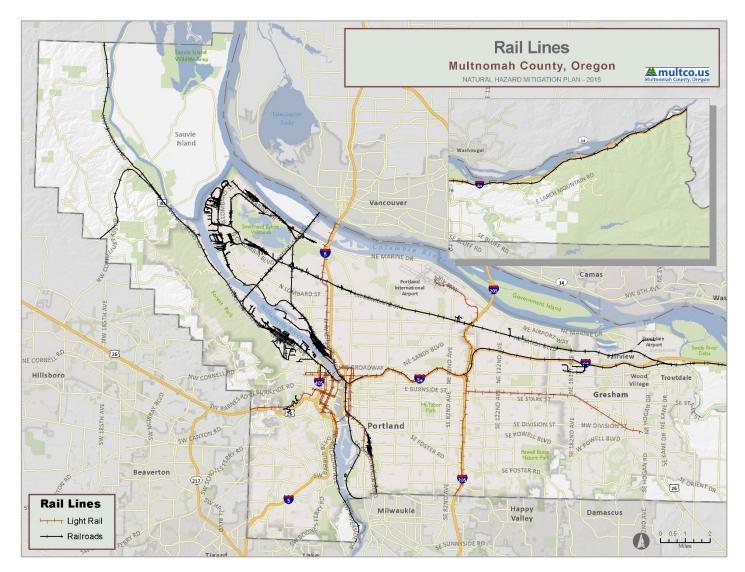

### 3.3. Location and Spatial Extent

Transportation incidents are most likely to occur along major transportation corridors such as highways, interstates, or railways. **Figure 5** and **Figure 6** show many of the major transportation corridors in the county, thereby demonstrating the areas that are most likely to be impacted by a transportation incident. However, transportation incidents can occur throughout the county, especially given the number of planes that take flight in and out of airports and the widespread transportation infrastructure located throughout the county.

### FIGURE 5: RAIL LINES IN MULTNOMAH COUNTY

Source: Metro Data Resource Center, Multnomah County GIS, Oregon Department of Environmental Quality, Oregon Office of Emergency Management

Natural Hazards Mitigation Plan