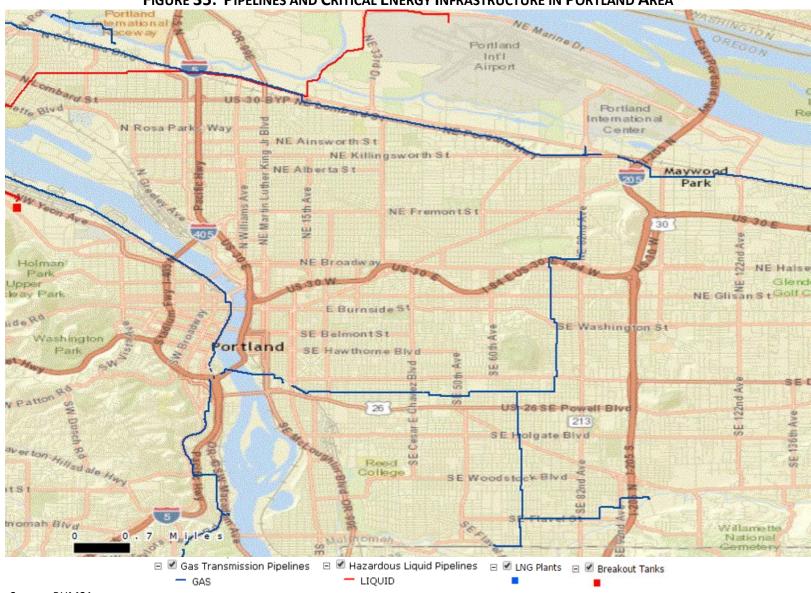

In addition, **Figure 1**, **Figure 2**, and **Figure 3** show the locations of the primary critical facilities in Multnomah County. A complete list of the critical facilities by name, as well as the hazards that affect each facility, is included in **Table 64**. As noted previously, this list is not all-inclusive and only includes information that was readily available in geospatial format.