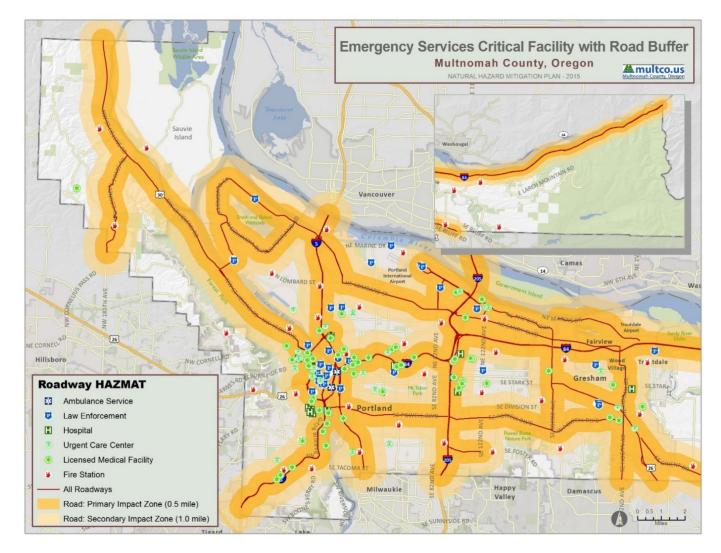

In addition, **Figure 1**, **Figure 2**, and **Figure 3** show the locations of the primary critical facilities in Multnomah County. A complete list of the critical facilities by name, as well as the hazards that affect each facility, is included in **Table 64**. As noted previously, this list is not all-inclusive and only includes information that was readily available in geospatial format.

### FIGURE 1: EMERGENCY SERVICES CRITICAL FACILITY LOCATIONS IN MULTNOMAH COUNTY

Source: Ambulance Services-Multnomah County GIS; Law Enforcement- Oregon Spatial Data Library, Oregon Department of Geology and Mineral Industries, OR-IRIS Version 2; Hospitals- Metro's Regional Land Information System; Urgent Care Centers- Oregon Department of Environmental Quality; Fire Stations- Metro's Regional Land Information System