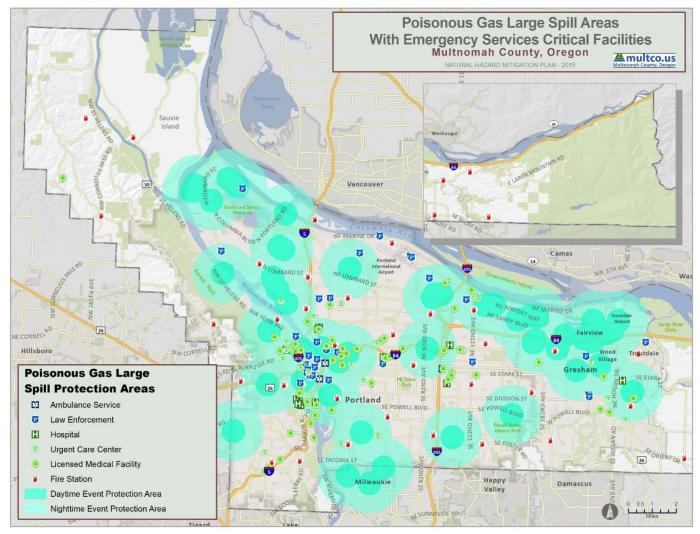

#### TABLE 19: COUNTS OF PEOPLE LOCATED WITHIN FIXED SITE BUFFER AREA

Source: U.S. Census Bureau, 2010, State of Oregon Hazardous Substance Information Survey CR2K

Several critical facilities were located within the large spill areas for poisonous gases. There were 849 facilities located within the nighttime protection area. Of these, 224 were located within the daytime protection area. A summary of the number of critical facilities located in each protection area by jurisdiction can be found in **Table 20, Table 21, Table 22, Table 23, Table 24,** and **Table 25.** These facilities are shown overlaid on the buffer areas in **Figure 12, Figure 13,** and **Figure 14.** 

| Location                  | Ambulance<br>Services | Fire<br>Stations | Hospitals | Licensed<br>Medical<br>Facilities | Law<br>Enforcement | Urgent<br>Care<br>Centers |
|---------------------------|-----------------------|------------------|-----------|-----------------------------------|--------------------|---------------------------|
| Fairview                  | 0                     | 0                | 0         | 0                                 | 0                  | 0                         |
| Gresham                   | 0                     | 1                | 0         | 1                                 | 0                  | 1                         |
| Lake Oswego               | 0                     | 0                | 0         | 0                                 | 0                  | 0                         |
| Maywood Park              | 0                     | 0                | 0         | 0                                 | 0                  | 0                         |
| Portland                  | 0                     | 4                | 0         | 18                                | 13                 | 5                         |
| Troutdale                 | 0                     | 0                | 0         | 0                                 | 0                  | 0                         |
| Wood Village              | 0                     | 0                | 0         | 0                                 | 0                  | 0                         |
| Unincorporated Area       | 0                     | 0                | 0         | 0                                 | 0                  | 0                         |
| MULTNOMAH COUNTY<br>TOTAL | 0                     | 5                | 0         | 19                                | 13                 | 6                         |

TABLE 20: EMERGENCY SERVICES CRITICAL FACILITY INVENTORY IN DAYTIME PROTECTION AREA

Source: Ambulance Services-Multnomah County GIS; Law Enforcement- Oregon Spatial Data Library, Oregon Department of Geology and Mineral Industries, OR-IRIS Version 2; Hospitals- Metro's Regional Land Information System; Urgent Care Centers-Oregon Department of Environmental Quality; Fire Stations- Metro's Regional Land Information System