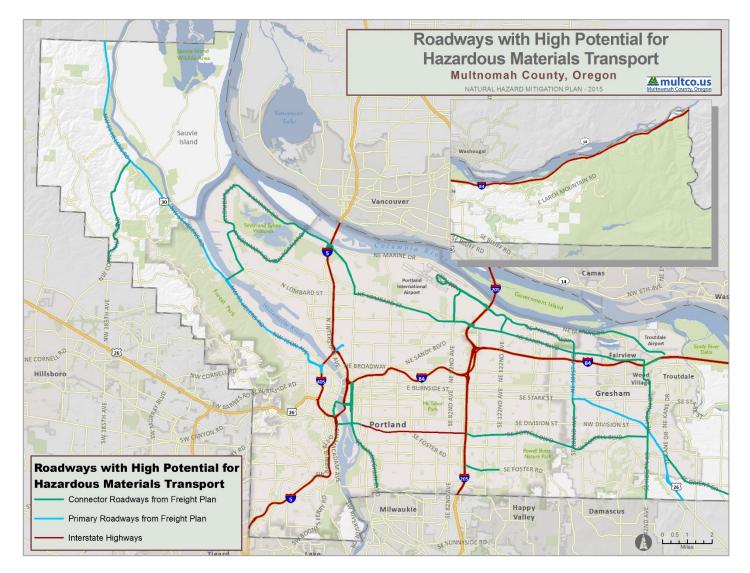

### 3.3. Location and Spatial Extent

Transportation incidents are most likely to occur along major transportation corridors such as highways, interstates, or railways. **Figure 5** and **Figure 6** show many of the major transportation corridors in the county, thereby demonstrating the areas that are most likely to be impacted by a transportation incident. However, transportation incidents can occur throughout the county, especially given the number of planes that take flight in and out of airports and the widespread transportation infrastructure located throughout the county.

### FIGURE 6: MAJOR ARTERIALS IN MULTNOMAH COUNTY

Source: Metro Data Resource Center, Multnomah County GIS