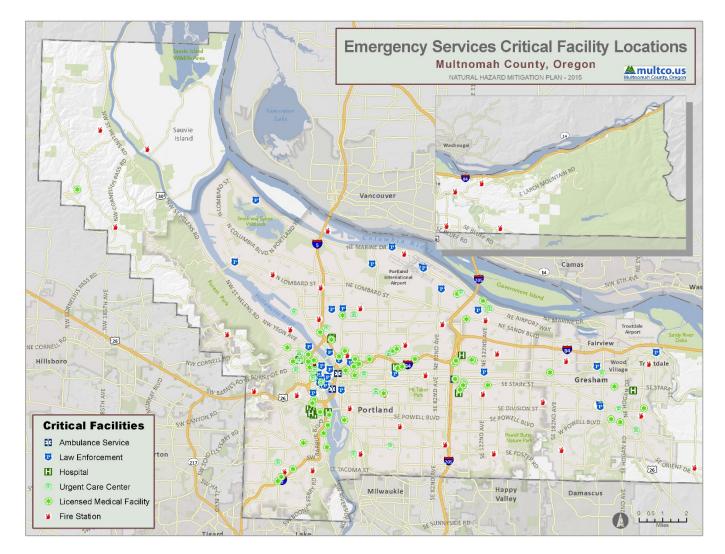

In addition, **Figure 1**, **Figure 2**, and **Figure 3** show the locations of the primary critical facilities in Multnomah County. A complete list of the critical facilities by name, as well as the hazards that affect each facility, is included in **Table 64**. As noted previously, this list is not all-inclusive and only includes information that was readily available in geospatial format.

### FIGURE 1: EMERGENCY SERVICES CRITICAL FACILITY LOCATIONS IN MULTNOMAH COUNTY

Source: Ambulance Services-Multnomah County GIS; Law Enforcement- Oregon Spatial Data Library, Oregon Department of Geology and Mineral Industries, OR-IRIS Version 2; Hospitals- Metro's Regional Land Information System; Urgent Care Centers- Oregon Department of Environmental Quality; Fire Stations- Metro's Regional Land Information System