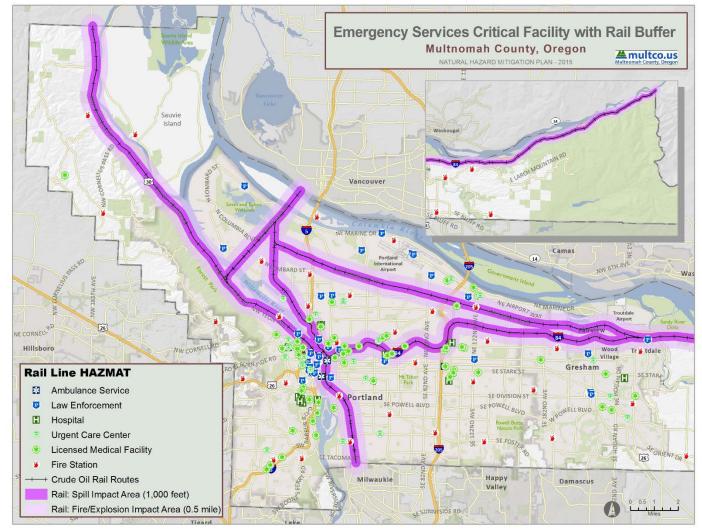

In addition, **Figure 1**, **Figure 2**, and **Figure 3** show the locations of the primary critical facilities in Multnomah County. A complete list of the critical facilities by name, as well as the hazards that affect each facility, is included in **Table 64**. As noted previously, this list is not all-inclusive and only includes information that was readily available in geospatial format.

### FIGURE 1: EMERGENCY SERVICES CRITICAL FACILITY LOCATIONS IN MULTNOMAH COUNTY

Source: Ambulance Services-Multnomah County GIS; Law Enforcement- Oregon Spatial Data Library, Oregon Department of Geology and Mineral Industries, OR-IRIS Version 2; Hospitals- Metro's Regional Land Information System; Urgent Care Centers- Oregon Department of Environmental Quality; Fire Stations- Metro's Regional Land Information System