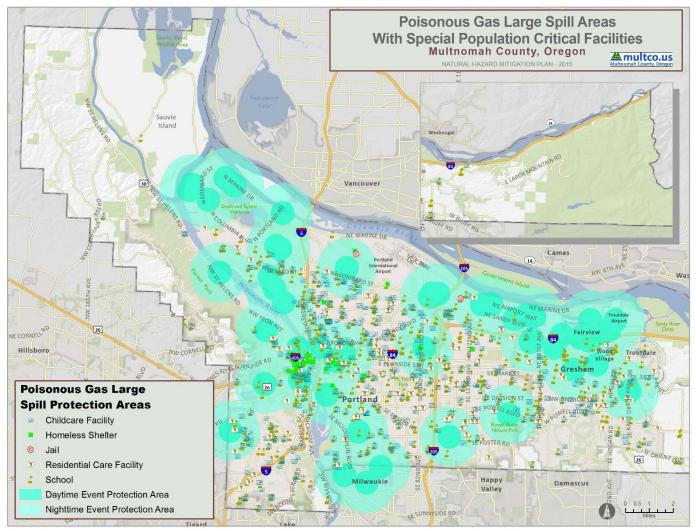

#### TABLE 19: COUNTS OF PEOPLE LOCATED WITHIN FIXED SITE BUFFER AREA

Source: U.S. Census Bureau, 2010, State of Oregon Hazardous Substance Information Survey CR2K

Several critical facilities were located within the large spill areas for poisonous gases. There were 849 facilities located within the nighttime protection area. Of these, 224 were located within the daytime protection area. A summary of the number of critical facilities located in each protection area by jurisdiction can be found in **Table 20, Table 21, Table 22, Table 23, Table 24,** and **Table 25.** These facilities are shown overlaid on the buffer areas in **Figure 12, Figure 13,** and **Figure 14.** 

#### TABLE 22: SPECIAL POPULATION CRITICAL FACILITY INVENTORY IN DAYTIME PROTECTION AREA

| Location    | Childcare<br>Facilities | Homeless<br>Shelters | Jails | Residential<br>Care<br>Facilities | Schools |
|-------------|-------------------------|----------------------|-------|-----------------------------------|---------|
| Fairview    | 1                       | 0                    | 0     | 0                                 | 6       |
| Gresham     | 5                       | 0                    | 0     | 4                                 | 6       |
| Lake Oswego | 0                       | 0                    | 0     | 0                                 | 0       |

| Location                  | Childcare<br>Facilities | Homeless<br>Shelters | Jails | Residential<br>Care<br>Facilities | Schools |
|---------------------------|-------------------------|----------------------|-------|-----------------------------------|---------|
| Maywood Park              | 0                       | 0                    | 0     | 0                                 | 0       |
| Portland                  | 49                      | 8                    | 0     | 25                                | 42      |
| Troutdale                 | 0                       | 0                    | 0     | 0                                 | 0       |
| Wood Village              | 0                       | 0                    | 0     | 0                                 | 0       |
| Unincorporated Area       | 0                       | 0                    | 0     | 0                                 | 0       |
| MULTNOMAH COUNTY<br>TOTAL | 55                      | 8                    | 0     | 29                                | 54      |