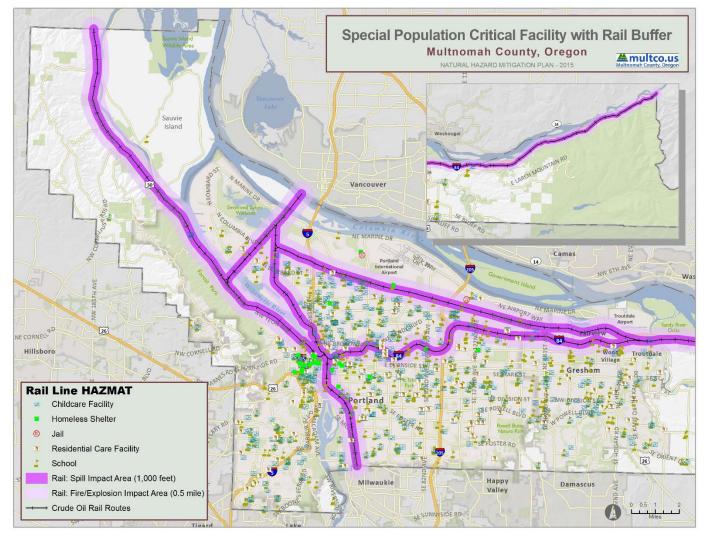

In addition, **Figure 1**, **Figure 2**, and **Figure 3** show the locations of the primary critical facilities in Multnomah County. A complete list of the critical facilities by name, as well as the hazards that affect each facility, is included in **Table 64**. As noted previously, this list is not all-inclusive and only includes information that was readily available in geospatial format.

### FIGURE 3: SPECIAL POPULATION CRITICAL FACILITY LOCATIONS IN MULTNOMAH COUNTY

Sources: Childcare Facilities- Oregon DHS, Portland State University-College of Spatial Analysis and Research; Homeless Shelters- Multnomah GIS; Jails-Multnomah GIS; Residential Care Facilities- Oregon Public Health, Portland State University-College of Spatial Analysis and Research, Oregon Health Authority; Schools- Oregon Department of Education Open Institution List