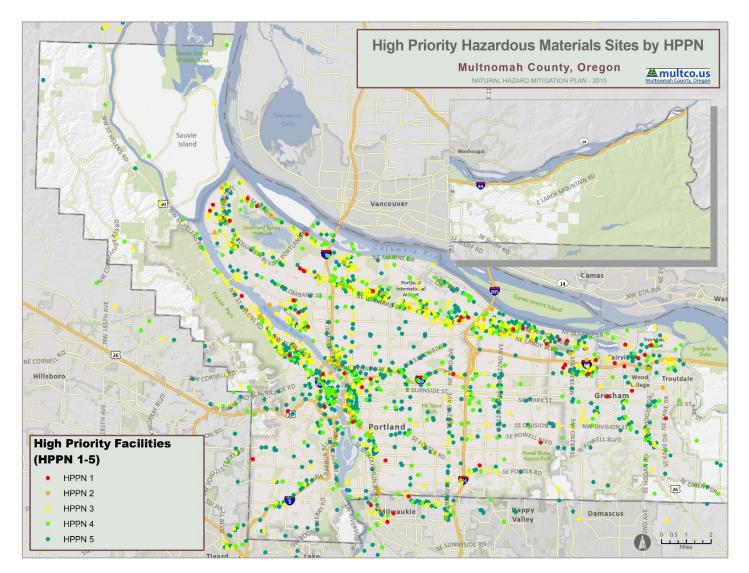

In or within one mile of Multnomah County, there are more than 1,700 facilities that contain substances that are classified as high priority (HPPN 1-5). However, many of these facilities contain relatively small amounts of these substances and some of the substances in the high priority categorization are much less likely to have impacts outside of the facility itself in the event of an incident. **Table 13** includes a breakdown of all of the facilities in Multnomah County that contain each classification of hazardous material (HPPN 1-15) by jurisdiction. It should be noted that many facilities contain materials from multiple hazard classifications and therefore may be counted multiple times. **Figure 7, Figure 8,** and **Figure 9** show the locations of these facilities based on the HPPN of chemicals located at each facility.

### TABLE 13: SUMMARY OF HAZARDOUS MATERIALS SITES IN MULTNOMAH COUNTY BY HPPN

Source: State of Oregon Hazardous Substance Information Survey CR2K