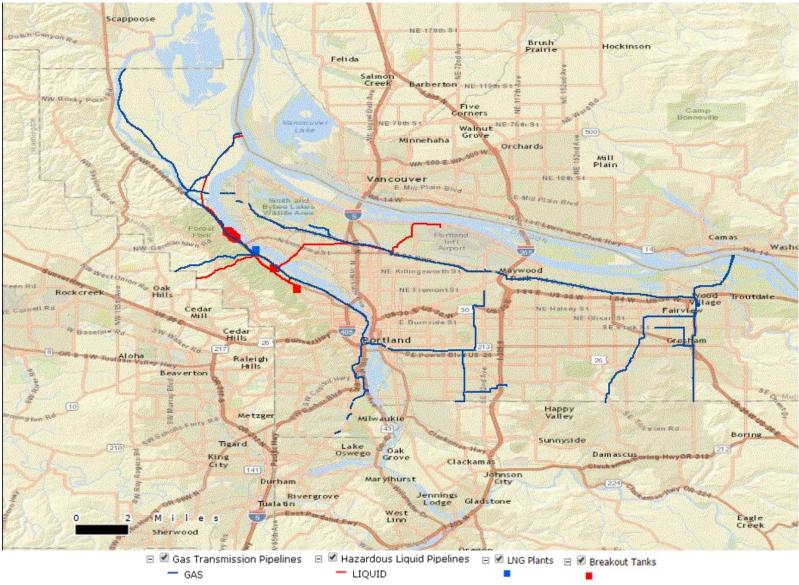

### 3.3. Location and Spatial Extent

Transportation incidents are most likely to occur along major transportation corridors such as highways, interstates, or railways. **Figure 5** and **Figure 6** show many of the major transportation corridors in the county, thereby demonstrating the areas that are most likely to be impacted by a transportation incident. However, transportation incidents can occur throughout the county, especially given the number of planes that take flight in and out of airports and the widespread transportation infrastructure located throughout the county.

### FIGURE 6: MAJOR ARTERIALS IN MULTNOMAH COUNTY

Source: Metro Data Resource Center, Multnomah County GIS