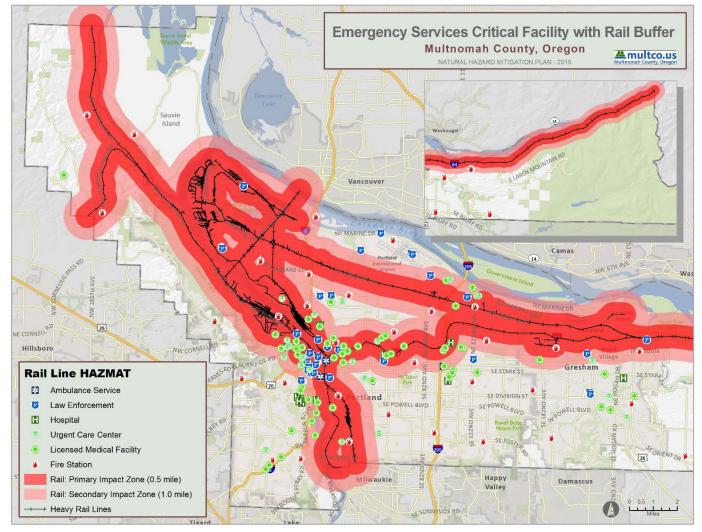

In addition, **Figure 1**, **Figure 2**, and **Figure 3** show the locations of the primary critical facilities in Multnomah County. A complete list of the critical facilities by name, as well as the hazards that affect each facility, is included in **Table 64**. As noted previously, this list is not all-inclusive and only includes information that was readily available in geospatial format.

### FIGURE 1: EMERGENCY SERVICES CRITICAL FACILITY LOCATIONS IN MULTNOMAH COUNTY

Source: Ambulance Services-Multnomah County GIS; Law Enforcement- Oregon Spatial Data Library, Oregon Department of Geology and Mineral Industries, OR-IRIS Version 2; Hospitals- Metro's Regional Land Information System; Urgent Care Centers- Oregon Department of Environmental Quality; Fire Stations- Metro's Regional Land Information System