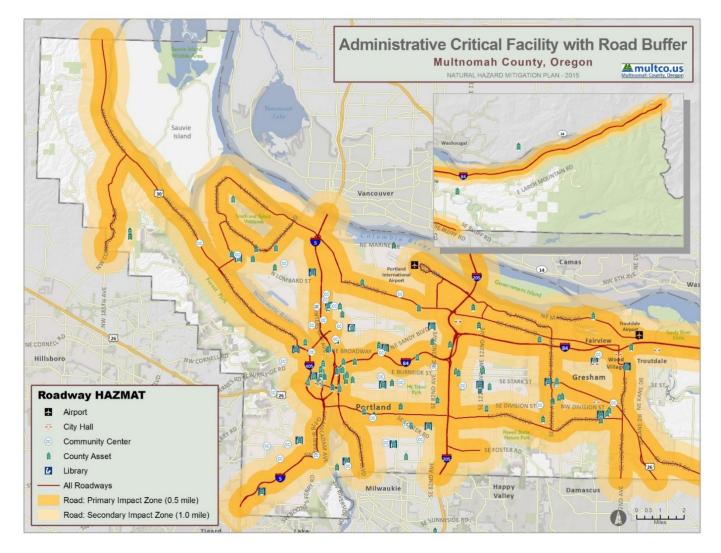

In addition, **Figure 1**, **Figure 2**, and **Figure 3** show the locations of the primary critical facilities in Multnomah County. A complete list of the critical facilities by name, as well as the hazards that affect each facility, is included in **Table 64**. As noted previously, this list is not all-inclusive and only includes information that was readily available in geospatial format.

### FIGURE 2: ADMINISTRATIVE CRITICAL FACILITY LOCATIONS IN MULTNOMAH COUNTY

Source: Airports- Metro's Regional Land Information System; City Halls- Metro's Regional Land Information System; Community Centers- Metro's Regional Land Information System Parks Layer; County Assets- Metro's Regional Land Information System; Libraries- Metro's Regional Land Information System