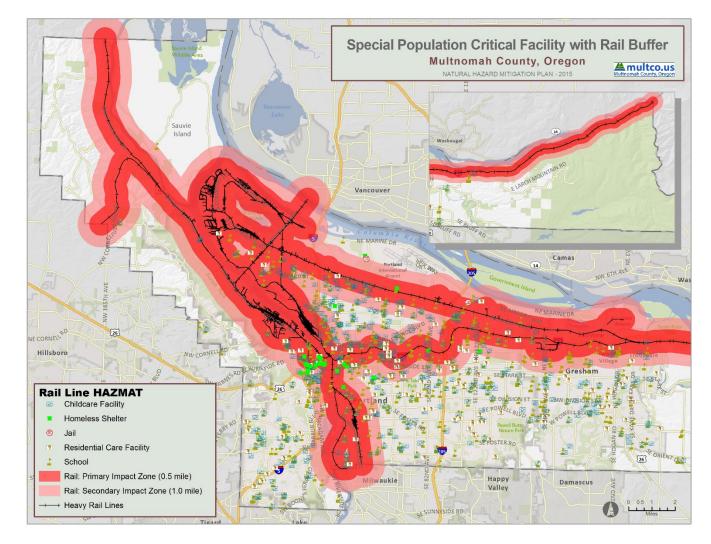

### FIGURE 3: SPECIAL POPULATION CRITICAL FACILITY LOCATIONS IN MULTNOMAH COUNTY

Sources: Childcare Facilities- Oregon DHS, Portland State University-College of Spatial Analysis and Research; Homeless Shelters- Multnomah GIS; Jails-Multnomah GIS; Residential Care Facilities- Oregon Public Health, Portland State University-College of Spatial Analysis and Research, Oregon Health Authority; Schools- Oregon Department of Education Open Institution List