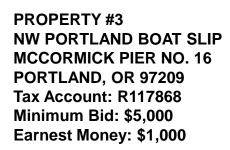

PROPERTY #6
NW PORTLAND CONDO
1930 NW IRVING ST, Unit 3
PORTLAND, OR 97209
Tax Account: R532730
Minimum Bid: \$275,000
Earnest Money: \$55,000

Tax Accounts: R160448, R160449 R160450 Sold together, one bid