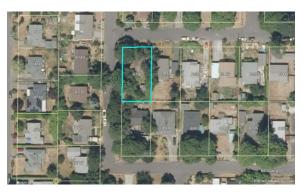

multco.us/taxtitle

PROPERTY #1
N PORTLAND HOUSE
7463 N NEWELL AVE
PORTLAND, OR 97203
Tax Account: R227590
Minimum Price: \$125,000
Earnest Money: \$25,000

Minimum Price: \$25,000 Earnest Money: \$5,000

PROPERTY #5 NW PORTLAND LAND 2940 NW SUSSEX PORTLAND, OR 97210 Tax Account: R117666 Minimum Price: \$5,000 Earnest Money: \$1,000