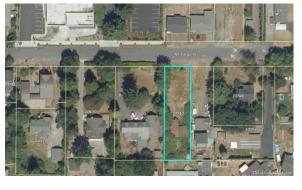

multco.us/taxtitle

PROPERTY #1
N PORTLAND HOUSE
7463 N NEWELL AVE
PORTLAND, OR 97203
Tax Account: R227590
Minimum Price: \$125,000
Earnest Money: \$25,000

Minimum Price: \$25,000 Earnest Money: \$5,000

PROPERTY #5 NW PORTLAND LAND 2940 NW SUSSEX PORTLAND, OR 97210 Tax Account: R117666 Minimum Price: \$5,000 Earnest Money: \$1,000