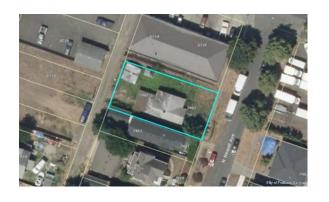

Minimum Price: \$100,000 Earnest Money: \$20,000

PROPERTY #8
NE PORTLAND HOUSE
4730 NE 79TH AVE
PORTLAND, OR 97218
Tax Account: R178608
Minimum Price: \$100,000
Earnest Money: \$20,000

PROPERTY #9
SE PORTLAND HOUSE
4158 SE MILWAUKIE AVE
PORTLAND, OR 97202
Tax Account: R117868
Minimum Bid: \$175,000
Earnest Money: \$35,000