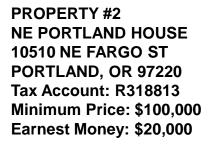

Minimum Price: \$100,000 Earnest Money: \$20,000

PROPERTY #8
NE PORTLAND HOUSE
4730 NE 79TH AVE
PORTLAND, OR 97218
Tax Account: R178608
Minimum Price: \$100,000
Earnest Money: \$20,000

PROPERTY #9
SE PORTLAND HOUSE
4158 SE MILWAUKIE AVE
PORTLAND, OR 97202
Tax Account: R117868
Minimum Bid: \$175,000
Earnest Money: \$35,000