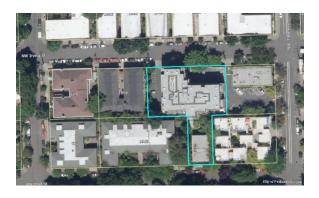

PROPERTY #6
NW PORTLAND CONDO
1930 NW IRVING ST, Unit 3
PORTLAND, OR 97209
Tax Account: R532730
Minimum Bid: \$275,000
Earnest Money: \$55,000

Tax Accounts: R160448, R160449 R160450 Sold together, one bid