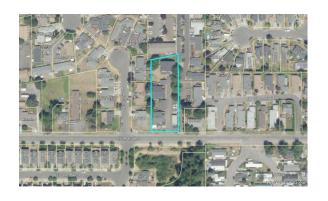

multco.us/taxtitle

PROPERTY #1
N PORTLAND HOUSE
7463 N NEWELL AVE
PORTLAND, OR 97203
Tax Account: R227590
Minimum Price: \$125,000
Earnest Money: \$25,000

Minimum Price: \$25,000 Earnest Money: \$5,000

PROPERTY #5 NW PORTLAND LAND 2940 NW SUSSEX PORTLAND, OR 97210 Tax Account: R117666 Minimum Price: \$5,000 Earnest Money: \$1,000