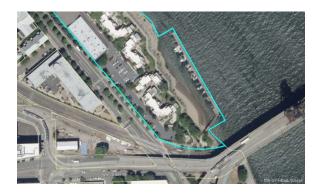

The information contained herein has been obtained through sources deemed reliable by Multnomah County but cannot be guaranteed for its accuracy. It is highly recommended buyer and interested parties independently verify any information. More information, including Public Sale List, updated regularly and available first on website:

multco.us/taxtitle

PROPERTY #1
N PORTLAND HOUSE
7463 N NEWELL AVE
PORTLAND, OR 97203
Tax Account: R227590
Minimum Price: \$125,000
Earnest Money: \$25,000

Minimum Price: \$25,000 Earnest Money: \$5,000

PROPERTY #5 NW PORTLAND LAND 2940 NW SUSSEX PORTLAND, OR 97210 Tax Account: R117666 Minimum Price: \$5,000 Earnest Money: \$1,000