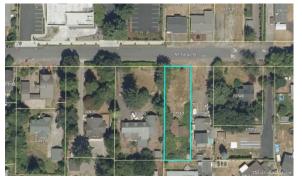

Minimum Price: \$100,000 Earnest Money: \$20,000

PROPERTY #8
NE PORTLAND HOUSE
4730 NE 79TH AVE
PORTLAND, OR 97218
Tax Account: R178608
Minimum Price: \$100,000
Earnest Money: \$20,000

PROPERTY #9
SE PORTLAND HOUSE
4158 SE MILWAUKIE AVE
PORTLAND, OR 97202
Tax Account: R117868
Minimum Bid: \$175,000
Earnest Money: \$35,000