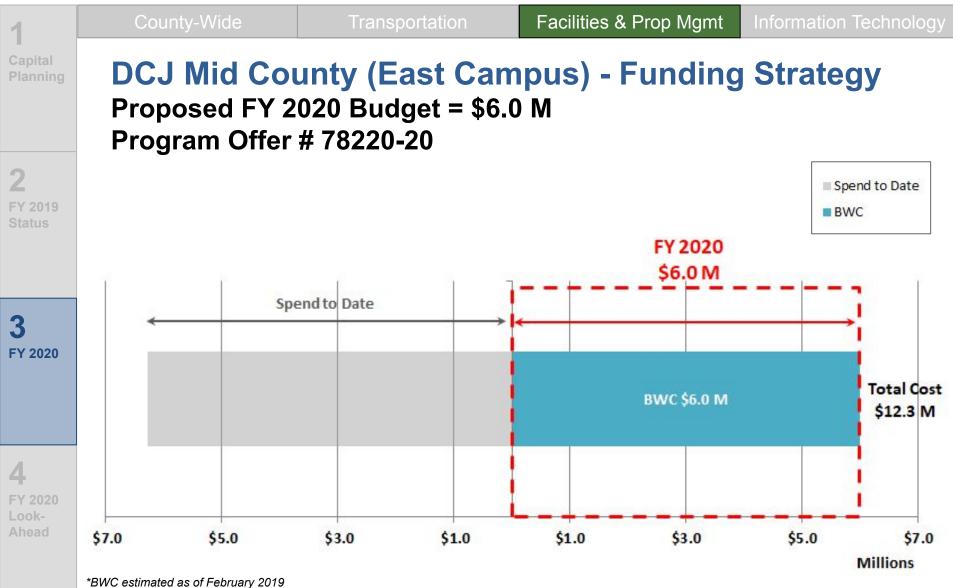

# Capital Budget Briefing // FY 2019 Status

| 1                         | County-Wide                                          | Trans                     | portation             | Facilities & Prop Mgmt Information Technology                                                                                                                                                                                                                  |  |
|---------------------------|------------------------------------------------------|---------------------------|-----------------------|----------------------------------------------------------------------------------------------------------------------------------------------------------------------------------------------------------------------------------------------------------------|--|
| Capital                   | FY 2019 Pro                                          | ject Upd                  | ates                  |                                                                                                                                                                                                                                                                |  |
| Planning                  | Project                                              | FY 2019<br>Revised Budget | Est. FY 2019<br>Spend | FY 2019 Status                                                                                                                                                                                                                                                 |  |
| 2                         | Multnomah County Central<br>Courthouse               | \$213,217,626             | \$145,217,626         | Construction Phase - County and State executed the Phase III Disbursement<br>Agreement. Courtroom millwork installation beginning. Facade system and stone<br>installation is on-going. Hawthorne bridge reconstruction work soon complete.                    |  |
| FY 2019<br>Status         | Gladys McCoy Health<br>Headquarters                  | \$31,803,676              | \$24,303,676          | Close out Phase - Construction completed in 2019. The building is operational and open to the public as of April 9th. Staff moves were completed in April. Project construction audit will be conducted and completed in early FY 2020.                        |  |
|                           | MCSO Facilities Relocation and Reconfiguration       | \$4,166,405               | \$4,804               | Planning Phase - MCSO has reviewed preliminary cost estimates for two potential sites. MCSO is currently re-evaluating their overall needs.                                                                                                                    |  |
| 3                         | MCDC Detention Electronics                           | \$3,600,000               | \$200,000             | Construction Phase - Procurement is underway, once contractor is onboard, fabrication will take apx 3 months and installation will take 12 months                                                                                                              |  |
| FY 2020                   | MCDC Cell Lighting and Window Covers                 | \$950,000                 | \$650,000             | Construction Phase -The Inmate Cell Light Covers are completed. Installation of 287 Secured Cell Window Covers and Security Glass are 60% complete. Anticipated Completion date is June 2019                                                                   |  |
| 4                         | DCJ Mid County (East<br>Campus)                      | \$7,150,331               | \$1,150,331           | Construction Contract with Cedar Mill Construction has been executed and construction will start June 2019. Estimated construction time is 12 months. Returning to the BCC in June or July for a briefing and approval of the next stage of the FAC-1 process. |  |
| FY 2020<br>Look-<br>Ahead | Yeon-Vance Site Assessment                           | \$150,000                 | \$150,000             | Planning Phase - The solicitation for Master Planning consultant is in process.<br>The project team continues the technical investigatory work on the property to<br>determine the existing conditions that will help inform future development options.       |  |
|                           | MCSO River Patrol Boat<br>Houses Capital Improvement | \$1,036,728               | \$20,000              | Design Phase - Project design complete. Submitting for procurement / working with City of Portland on permitting. Estimate project completion is June 2020.                                                                                                    |  |