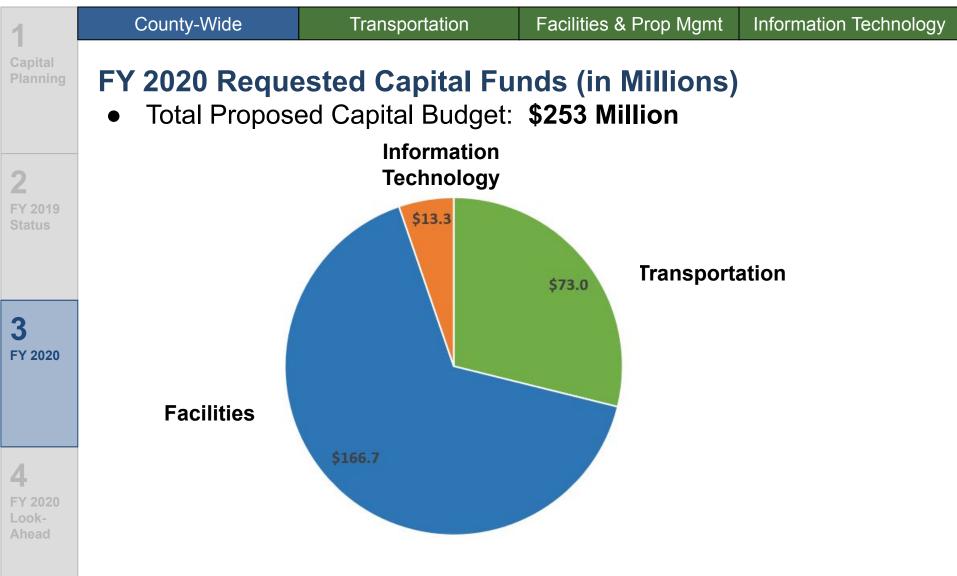

# Capital Budget Briefing // FY 2020 Proposed Budget

#### Capital Budget Briefing // FY 2020 Proposed Budget