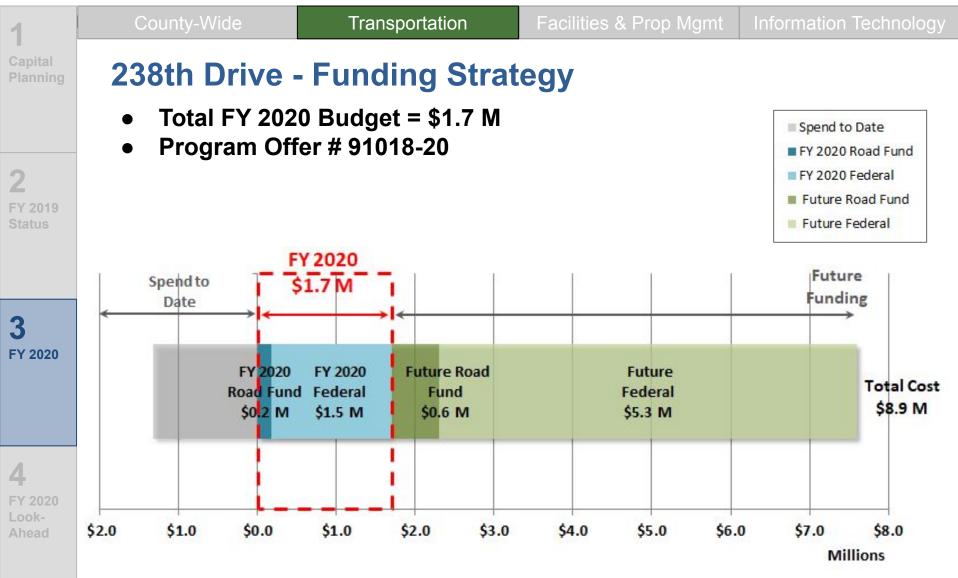

# Capital Budget Briefing // FY 2020

|                   | County-Wide                         | Transportation        | Facilities & Prop Mgmt | Information Technology |
|-------------------|-------------------------------------|-----------------------|------------------------|------------------------|
| apital<br>lanning | Major Mile                          | stones                |                        |                        |
|                   | Work Planned for                    | or Completion:        |                        |                        |
|                   | <ul> <li>Arata Road</li> </ul>      |                       |                        |                        |
| 2                 | <ul> <li>Cornelius Pa</li> </ul>    | iss Road              |                        |                        |
| Y 2019<br>tatus   | <ul> <li>Cochran Roa</li> </ul>     | ad Culvert            |                        |                        |
|                   | <ul> <li>Burnside Ma</li> </ul>     | intenance             |                        |                        |
|                   | <ul> <li>Work in Progres</li> </ul> | S:                    |                        |                        |
| 2                 | <ul> <li>Earthquake I</li> </ul>    | Ready Burnside        |                        |                        |
| Y 2020            | <ul> <li>– 238th Drive</li> </ul>   |                       |                        |                        |
|                   | <ul> <li>Morrison Pai</li> </ul>    | nt                    | <b>S</b>               | ~                      |
|                   | <ul> <li>Latourell Fal</li> </ul>   | ls Bridge             |                        |                        |
|                   | <ul> <li>267th Culver</li> </ul>    | t                     |                        |                        |
| 1                 | Work Planned to                     | o Start:              |                        |                        |
| Y 2020<br>ook-    | <ul> <li>Hawthorne E</li> </ul>     | Bridge East Ramps     |                        |                        |
| head              | <ul> <li>Stark Street</li> </ul>    | Multi-Modal           |                        |                        |
|                   | — Larch Mount                       | ain Federal Lands Acc | ess                    |                        |