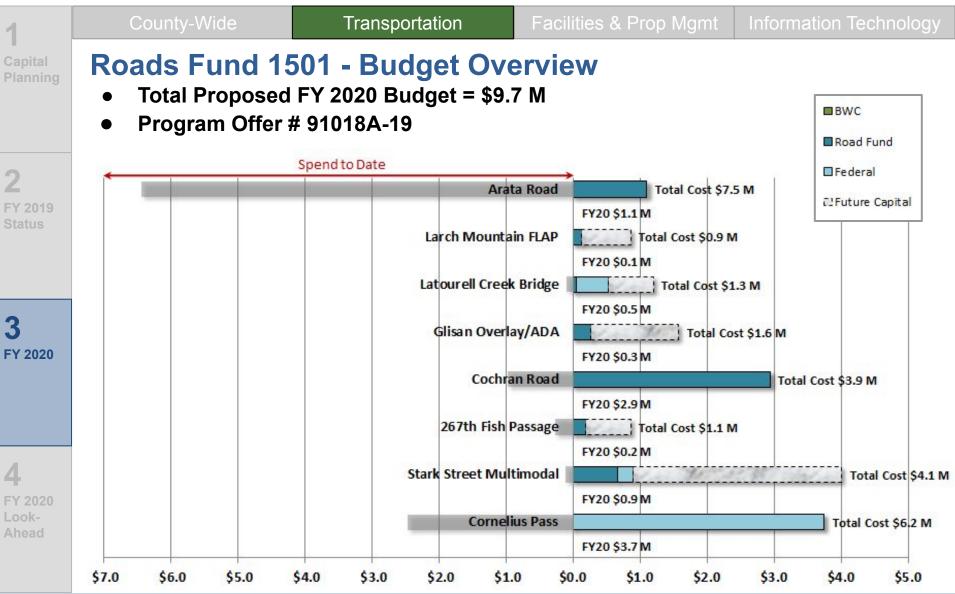

# Capital Budget Briefing // FY 2020

|                   | County-Wide                         | Transportation        | Facilities & Prop Mgmt | Information Technology |
|-------------------|-------------------------------------|-----------------------|------------------------|------------------------|
| apital<br>lanning | Major Mile                          | stones                |                        |                        |
|                   | Work Planned for                    | or Completion:        |                        |                        |
|                   | <ul> <li>Arata Road</li> </ul>      |                       |                        |                        |
| 2                 | <ul> <li>Cornelius Pa</li> </ul>    | iss Road              |                        |                        |
| Y 2019<br>tatus   | <ul> <li>Cochran Roa</li> </ul>     | ad Culvert            |                        |                        |
|                   | <ul> <li>Burnside Ma</li> </ul>     | intenance             |                        |                        |
|                   | <ul> <li>Work in Progres</li> </ul> | S:                    |                        |                        |
| 2                 | <ul> <li>Earthquake I</li> </ul>    | Ready Burnside        |                        |                        |
| Y 2020            | <ul> <li>– 238th Drive</li> </ul>   |                       |                        |                        |
|                   | <ul> <li>Morrison Pai</li> </ul>    | nt                    | <b>S</b>               | ~                      |
|                   | <ul> <li>Latourell Fal</li> </ul>   | ls Bridge             |                        |                        |
|                   | <ul> <li>267th Culver</li> </ul>    | t                     |                        |                        |
| 1                 | Work Planned to                     | o Start:              |                        |                        |
| Y 2020<br>ook-    | <ul> <li>Hawthorne E</li> </ul>     | Bridge East Ramps     |                        |                        |
| head              | <ul> <li>Stark Street</li> </ul>    | Multi-Modal           |                        |                        |
|                   | — Larch Mount                       | ain Federal Lands Acc | ess                    |                        |