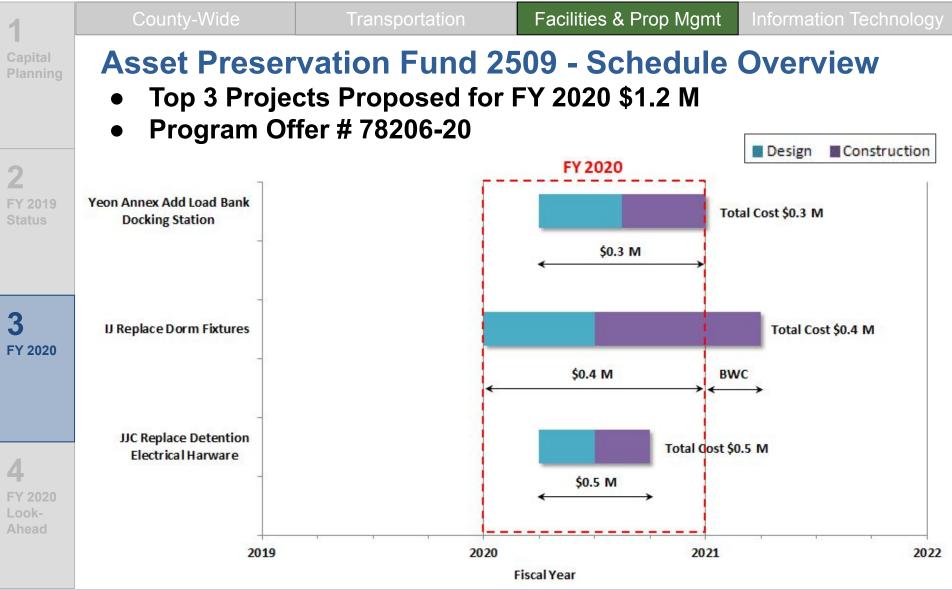

# Capital Budget Briefing // FY 2020 Budget

| C                   | apital Budget Brie            | eting // Asset Pro | eservation Fund 25               | b09                    |
|---------------------|-------------------------------|--------------------|----------------------------------|------------------------|
| 1                   | County-Wide                   | Transportation     | Facilities & Prop Mgmt           | Information Technology |
| Capital<br>Planning | Asset Preserv                 | vation Fund 2      | 509                              |                        |
|                     | <ul> <li>Fund goal</li> </ul> |                    |                                  |                        |
| 2                   | – To adequa                   | tely invest in key | building systems in <sup>-</sup> | Fier 1 buildings       |
| FY 2019<br>Status   | Fund Status                   |                    |                                  |                        |
|                     | – Beginning                   | Working Capital:   | \$ 11.8 M                        |                        |
|                     | – FY 2020 P                   | roposed Budget:    | \$17.6 M                         |                        |
| 3                   | Top 3 Project                 | s Proposed for F   | FY 2020                          | - and                  |
| FY 20 <b>2</b> 0    | – JJC Repla                   | ce Detention Elec  | : Hdwre: \$0.5 M                 |                        |
|                     | – IJ Replace                  | Dorm Fixtures: \$  | 0.4 M                            |                        |
|                     | – Yeon Anne                   | x Add Load Bank    | ing System: \$0.3 M              |                        |