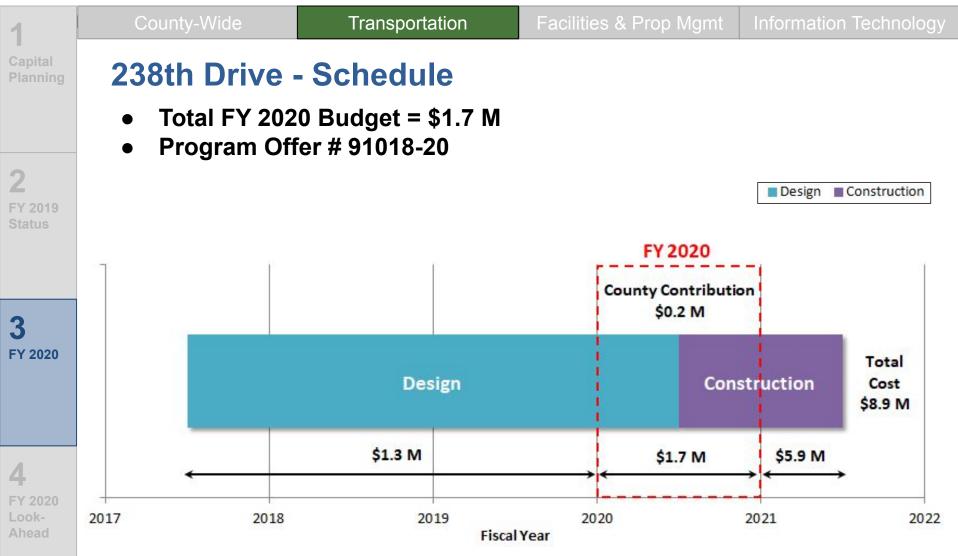

# Capital Budget Briefing // FY 2020

|                   | County-Wide                         | Transportation        | Facilities & Prop Mgmt | Information Technology |
|-------------------|-------------------------------------|-----------------------|------------------------|------------------------|
| apital<br>lanning | Major Mile                          | stones                |                        |                        |
|                   | Work Planned for                    | or Completion:        |                        |                        |
|                   | <ul> <li>Arata Road</li> </ul>      |                       |                        |                        |
| 2                 | <ul> <li>Cornelius Pa</li> </ul>    | iss Road              |                        |                        |
| Y 2019<br>tatus   | <ul> <li>Cochran Roa</li> </ul>     | ad Culvert            |                        |                        |
|                   | <ul> <li>Burnside Ma</li> </ul>     | intenance             |                        |                        |
|                   | <ul> <li>Work in Progres</li> </ul> | S:                    |                        |                        |
| 2                 | <ul> <li>Earthquake I</li> </ul>    | Ready Burnside        |                        |                        |
| Y 2020            | <ul> <li>– 238th Drive</li> </ul>   |                       |                        |                        |
|                   | <ul> <li>Morrison Pai</li> </ul>    | nt                    | <b>S</b>               | ~                      |
|                   | <ul> <li>Latourell Fal</li> </ul>   | ls Bridge             |                        |                        |
|                   | <ul> <li>267th Culver</li> </ul>    | t                     |                        |                        |
| 1                 | Work Planned to                     | o Start:              |                        |                        |
| Y 2020<br>ook-    | <ul> <li>Hawthorne E</li> </ul>     | Bridge East Ramps     |                        |                        |
| head              | <ul> <li>Stark Street</li> </ul>    | Multi-Modal           |                        |                        |
|                   | — Larch Mount                       | ain Federal Lands Acc | ess                    |                        |