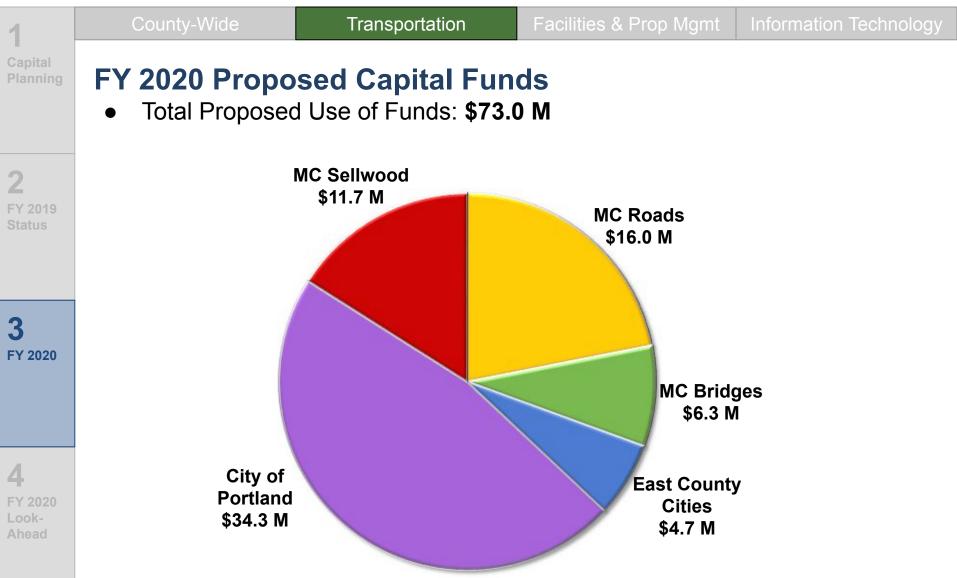

e                     |                           |  |
| 4                         | Lusted Road                                     | 0.1M                         | 0.1M                  | Construction Complete                     |                           |  |
| FY 2020<br>Look-<br>Ahead | Bridge Programmable<br>Logic Controllers (PLCs) | 0.4M                         | 0.4M                  | Morrison Bridge Complete. Broa<br>FY 2020 | dway Bridge scheduled for |  |
| -<br>FY 2020<br>Look-     | Lusted Road<br>Bridge Programmable              |                              |                       | Morrison Bridge Complete. Broa            | dway Bridge scheduled f   |  |



# Capital Budget Briefing // FY 2020 Proposed Budget





# Capital Budget Briefing // FY 2020 Proposed Budget





## Capital Budget Briefing // FY 2020 Major Project Proposed





# Capital Budget Briefing // FY 2020 Major Project Proposed





# Capital Budget Briefing // FY 2020 Proposed Budget





# Capital Budget Briefing // FY 2020 Proposed Budget





# Capital Budget Briefing // FY 2020 Major Project





#### Capital Budget Briefing // FY 2020 Major Project Budget





# Capital Budget Briefing // FY 2020 Budget





## Capital Budget Briefing // FY 2020 Proposed Budget





# Capital Budget Briefing // FY 2020

| Cou                 | nty-Wide                      | Transportation                                                                                                     | Facilities & Prop Mg