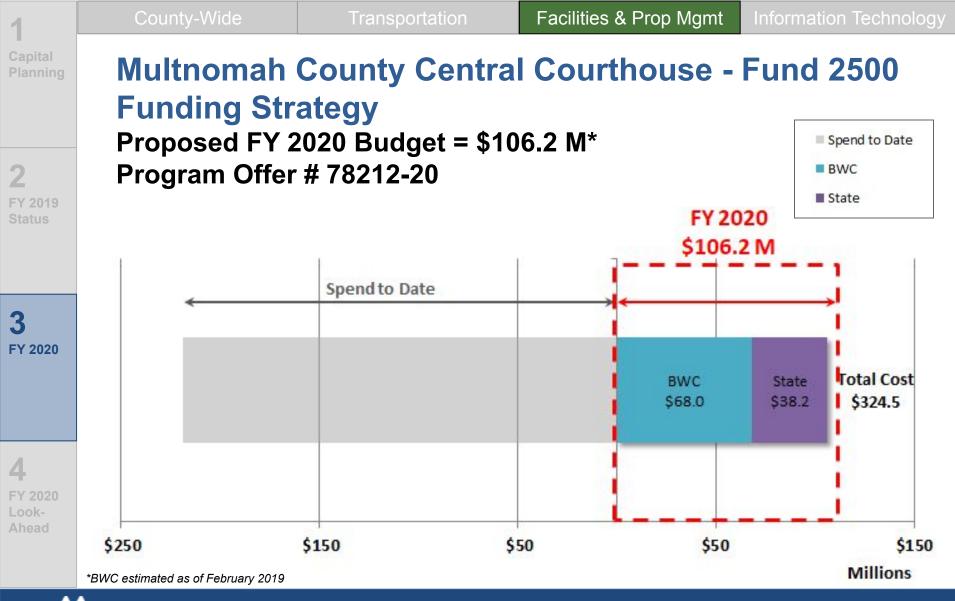

Master Planning consultant is in process.<br>The project team continues the technical investigatory work on the property to<br>determine the existing conditions that will help inform future development options.       |  |
|                           | MCSO River Patrol Boat<br>Houses Capital Improvement | \$1,036,728               | \$20,000              | Design Phase - Project design complete. Submitting for procurement / working with City of Portland on permitting. Estimate project completion is June 2020.                                                                                                    |  |



# Capital Budget Briefing // FY 2020 Budget





# Capital Budget Briefing // FY 2020 Major Projects Schedule





## Capital Budget Briefing // FY 2020 Major Projects - Budget





# Capital Budget Briefing // FY 2020 Proposed Schedule





# Capital Budget Briefing // FY 2020 Budget





# Capital Budget Briefing // FY 2020 Schedule





# Capital Budget Briefing // FY 2020 Budget





| C                   | apital Budget Brie            | eting // Asset Pro | eservation Fund 25               | b09                    |
|---------------------|-------------------------------|--------------------|----------------------------------|------------------------|
| 1                   | County-Wide                   | Transportation     | Facilities & Prop Mgmt           | Information Technology |
| Capital<br>Planning | Asset Preserv                 | vation Fund 2      | 509                              |                        |
|                     | <ul> <li>Fund g