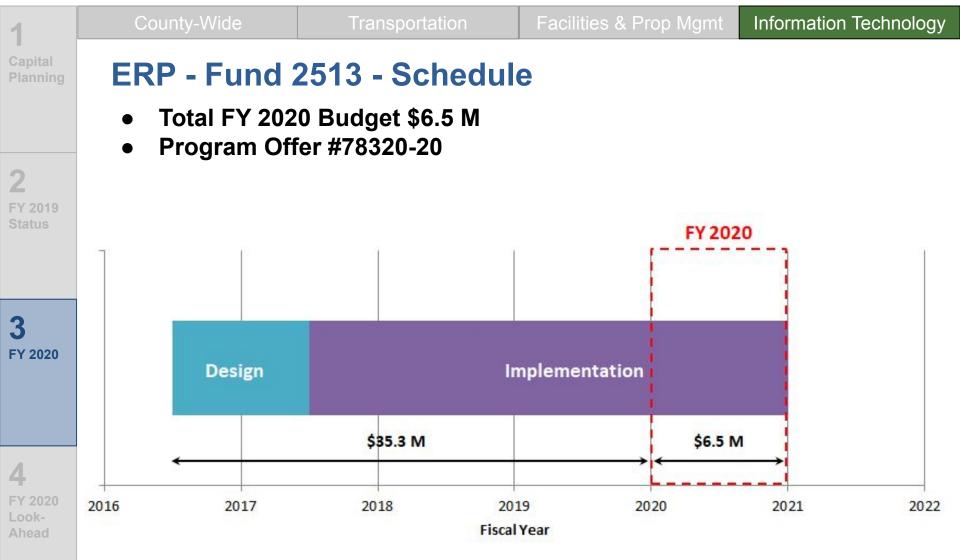

# Capital Budget Briefing // FY 2020 Proposed Schedule

# Capital Budget Briefing // FY 2019 Investment Status

| 1                                     | County-Wide                                                   | Tra                          | ansportatior             | า                                                                                                                                                                                                                                                                                                                        | Facilities & Prop Mgmt                                                                                                                                                                | Information Technology                                            |
|---------------------------------------|---------------------------------------------------------------|------------------------------|--------------------------|--------------------------------------------------------------------------------------------------------------------------------------------------------------------------------------------------------------------------------------------------------------------------------------------------------------------------|---------------------------------------------------------------------------------------------------------------------------------------------------------------------------------------|-------------------------------------------------------------------|
| Capital<br>Planning                   | Project                                                       | FY 2019<br>Revised<br>Budget | Est. FY<br>2019<br>Spend | FY 201                                                                                                                                                                                                                                                                                                                   | FY 2019 Status                                                                                                                                                                        |                                                                   |
| 2                                     | DA: Crimes Replacement<br>Assessment                          | \$973,222                    | \$24,000                 | On Hold                                                                                                                                                                                                                                                                                                                  | I - Pending discussions with vendor.                                                                                                                                                  |                                                                   |
| FY 2019<br>Status                     | ENT: Technology<br>Improvement Program                        | \$616,022                    | \$118,264                | the Tecl<br>projects                                                                                                                                                                                                                                                                                                     | entation - program supports replacing<br>nnology Fitness Assessment through<br>to upgrade systems for Juvenile Jus<br>Court Services were initiated and cor                           | multiple projects. In FY 2019, stice, Victims Restitution, and    |
| 3                                     | DCM: Budget System<br>Implementation                          | \$239,095                    | \$4,609                  |                                                                                                                                                                                                                                                                                                                          | Planning - A system upgrade is scheduled for Questica. Budget and IT leadership are working on timing, scope, next steps, and strategic direction.                                    |                                                                   |
| FY 2020                               | DCM: Enterprise Resource<br>Planning System (Multco<br>Align) | \$24,499,934                 | \$18,651,505             | Implementation - All software systems have gone live. The project team is focused on optimization and implementation of services that were not ready at go live. Project continues through FY 2020 to allow for decommissioning of legacy data and systems, future software releases, and business process optimization. |                                                                                                                                                                                       | of services that were not ready<br>0 to allow for decommissioning |
| <b>4</b><br>FY 2020<br>Look-<br>Ahead | MCHD/DCHS/DCJ Health<br>System Transformation                 | \$651,530                    | \$220,876                | progran                                                                                                                                                                                                                                                                                                                  | Implementation - With EDIE, Pre Manage, and SCoPE operational, the program is focused on expanding service for SCoPE as well as new initiatives identified by the steering committee. |                                                                   |
|                                       | DCA: Cybersecurity                                            | \$257,152                    | \$257,152                | · ·                                                                                                                                                                                                                                                                                                                      | entation - Multiple subcomponents to<br>of development, implementation, and                                                                                                           |                                                                   |