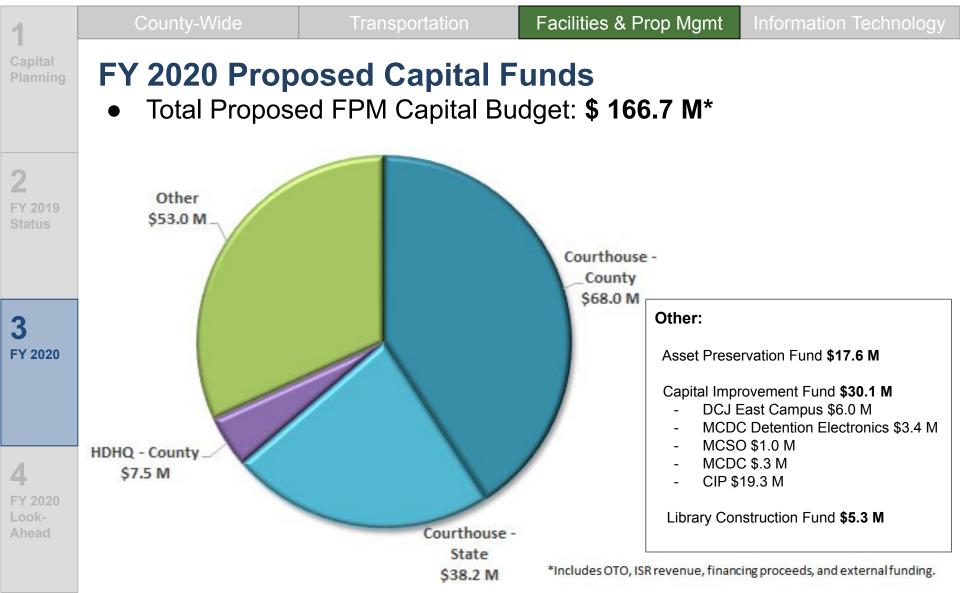

# Capital Budget Briefing // FY 2020 Proposed Budget

#### Capital Budget Briefing // FY 2020 Proposed Budget