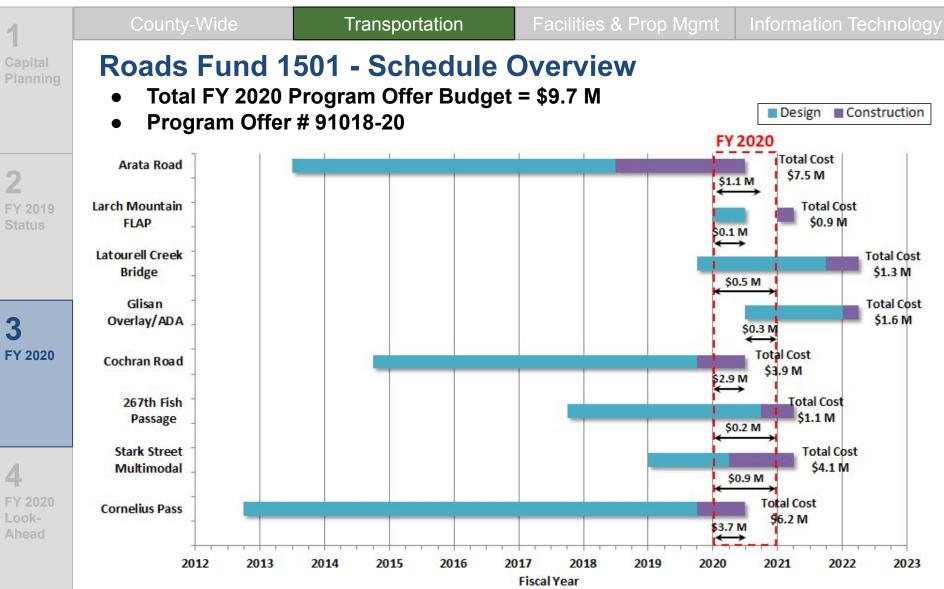

# Capital Budget Briefing // FY 2020

|                   | County-Wide                         | Transportation        | Facilities & Prop Mgmt | Information Technology |
|-------------------|-------------------------------------|-----------------------|------------------------|------------------------|
| apital<br>lanning | Major Mile                          | stones                |                        |                        |
|                   | Work Planned for                    | or Completion:        |                        |                        |
|                   | <ul> <li>Arata Road</li> </ul>      |                       |                        |                        |
| 2                 | <ul> <li>Cornelius Pa</li> </ul>    | iss Road              |                        |                        |
| Y 2019<br>tatus   | <ul> <li>Cochran Roa</li> </ul>     | ad Culvert            |                        |                        |
|                   | <ul> <li>Burnside Ma</li> </ul>     | intenance             |                        |                        |
|                   | <ul> <li>Work in Progres</li> </ul> | S:                    |                        |                        |
| 2                 | <ul> <li>Earthquake I</li> </ul>    | Ready Burnside        |                        |                        |
| Y 2020            | <ul> <li>– 238th Drive</li> </ul>   |                       |                        |                        |
|                   | <ul> <li>Morrison Pai</li> </ul>    | nt                    | <b>S</b>               | ~                      |
|                   | <ul> <li>Latourell Fal</li> </ul>   | ls Bridge             |                        |                        |
|                   | <ul> <li>267th Culver</li> </ul>    | t                     |                        |                        |
| 1                 | Work Planned to                     | o Start:              |                        |                        |
| Y 2020<br>ook-    | <ul> <li>Hawthorne E</li> </ul>     | Bridge East Ramps     |                        |                        |
| head              | <ul> <li>Stark Street</li> </ul>    | Multi-Modal           |                        |                        |
|                   | — Larch Mount                       | ain Federal Lands Acc | ess                    |                        |