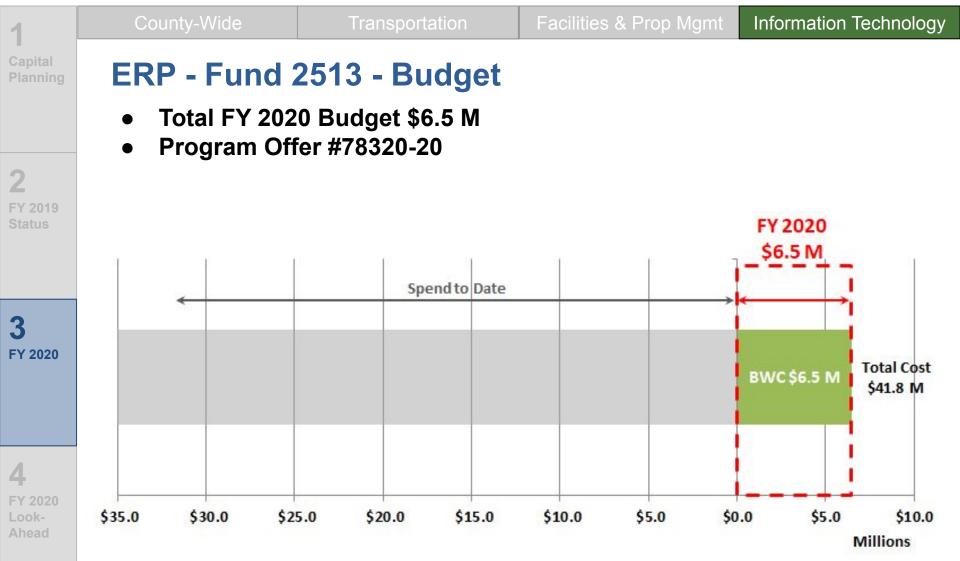

# Capital Budget Briefing // FY 2020 Budget

# Capital Budget Briefing // FY 2019 Investment Status

| 1                                     | County-Wide                                                   | Tra                          | ansportatior             | า                                                                                                                                                                                                                                                                                                                        | Facilities & Prop Mgmt                                                                                                                                                                | Information Technology                                            |
|---------------------------------------|---------------------------------------------------------------|------------------------------|--------------------------|--------------------------------------------------------------------------------------------------------------------------------------------------------------------------------------------------------------------------------------------------------------------------------------------------------------------------|---------------------------------------------------------------------------------------------------------------------------------------------------------------------------------------|-------------------------------------------------------------------|
| Capital<br>Planning                   | Project                                                       | FY 2019<br>Revised<br>Budget | Est. FY<br>2019<br>Spend | FY 201                                                                                                                                                                                                                                                                                                                   | FY 2019 Status                                                                                                                                                                        |                                                                   |
| 2                                     | DA: Crimes Replacement<br>Assessment                          | \$973,222                    | \$24,000                 | On Hold                                                                                                                                                                                                                                                                                                                  | I - Pending discussions with vendor.                                                                                                                                                  |                                                                   |
| FY 2019<br>Status                     | ENT: Technology<br>Improvement Program                        | \$616,022                    | \$118,264                | the Tecl<br>projects                                                                                                                                                                                                                                                                                                     | entation - program supports replacing<br>nnology Fitness Assessment through<br>to upgrade systems for Juvenile Jus<br>Court Services were initiated and cor                           | multiple projects. In FY 2019, stice, Victims Restitution, and    |
| 3                                     | DCM: Budget System<br>Implementation                          | \$239,095                    | \$4,609                  |                                                                                                                                                                                                                                                                                                                          | Planning - A system upgrade is scheduled for Questica. Budget and IT leadership are working on timing, scope, next steps, and strategic direction.                                    |                                                                   |
| FY 2020                               | DCM: Enterprise Resource<br>Planning System (Multco<br>Align) | \$24,499,934                 | \$18,651,505             | Implementation - All software systems have gone live. The project team is focused on optimization and implementation of services that were not ready at go live. Project continues through FY 2020 to allow for decommissioning of legacy data and systems, future software releases, and business process optimization. |                                                                                                                                                                                       | of services that were not ready<br>0 to allow for decommissioning |
| <b>4</b><br>FY 2020<br>Look-<br>Ahead | MCHD/DCHS/DCJ Health<br>System Transformation                 | \$651,530                    | \$220,876                | progran                                                                                                                                                                                                                                                                                                                  | Implementation - With EDIE, Pre Manage, and SCoPE operational, the program is focused on expanding service for SCoPE as well as new initiatives identified by the steering committee. |                                                                   |
|                                       | DCA: Cybersecurity                                            | \$257,152                    | \$257,152                | · ·                                                                                                                                                                                                                                                                                                                      | entation - Multiple subcomponents to<br>of development, implementation, and                                                                                                           |                                                                   |