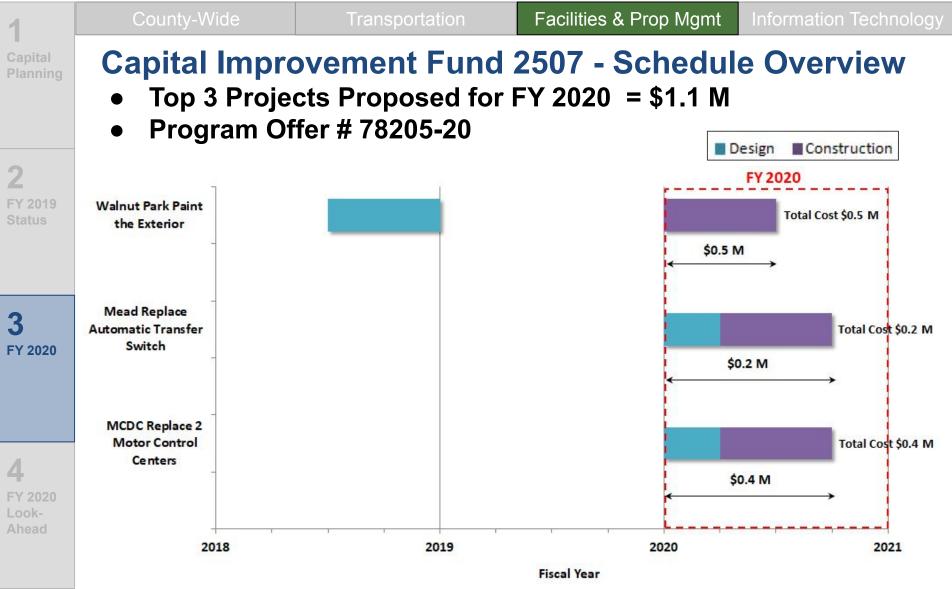

# **Capital Improvement Fund 2507**

- Fund goal
  - To maintain and improve the building systems of Tier 2 and Tier 3 buildings

Facilities & Prop Mgmt

- Fund Status
  - Beginning Working Capital: \$24.6 M
  - 2019 Proposed Budget: \$ 30.0 M
- Top 3 Projects for FY 2020
  - MCDC Replace 2 Motor Control Centers: \$0.4 M
  - Mead Replace Automatic Transfer Switch: \$0.2 M
  - Walnut Park Paint the Exterior: \$0.5 M