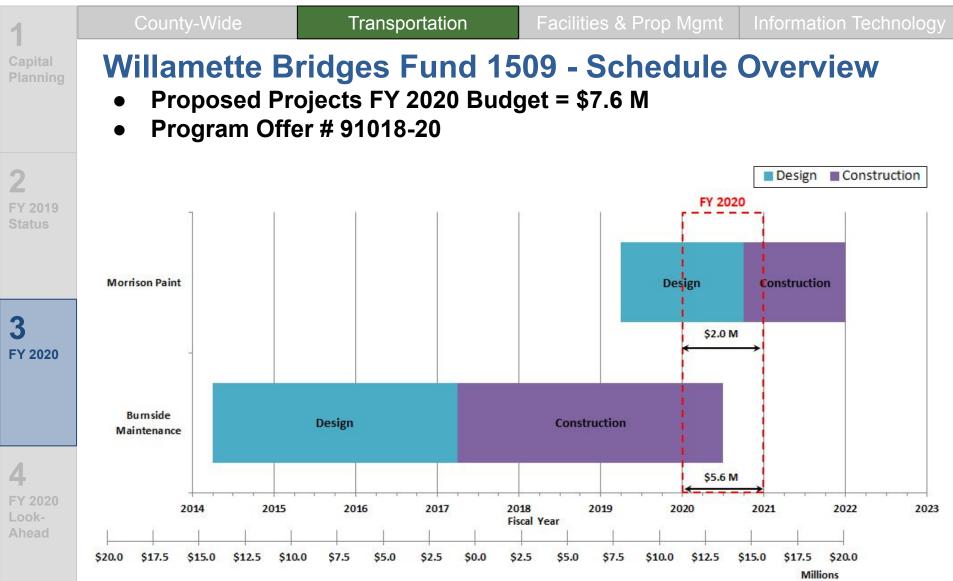

# Capital Budget Briefing // FY 2020 Major Projects Schedule

## Capital Budget Briefing // FY 2020 Major Projects - Budget