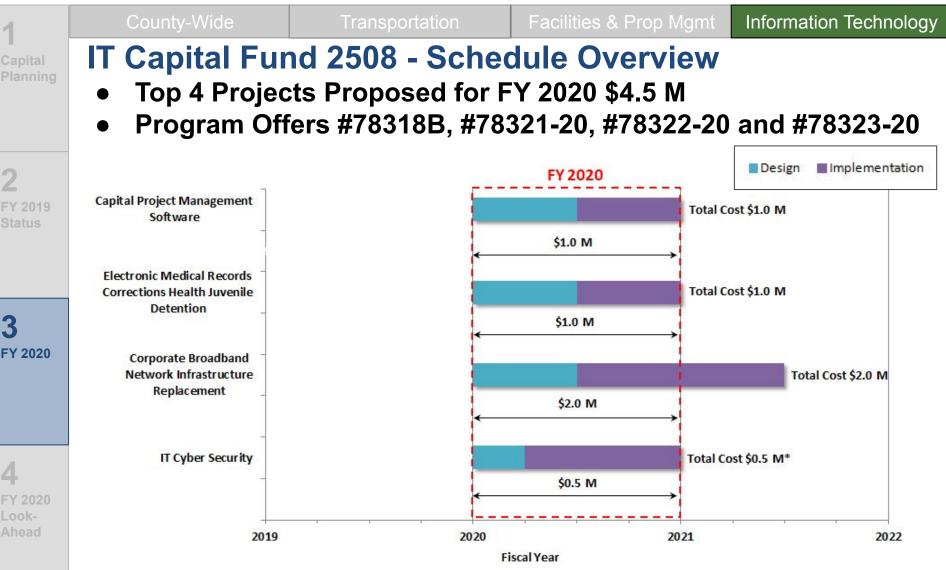

#### Capital Budget Briefing // FY 2020 Major Project Schedule

#### Capital Project Management Software PO #78323-20 \$1.0 M

- Facilities current system is aging and no longer supported.
- Project will evaluate business requirements, procure a new system and implement the selected system.

#### Juvenile Justice Center Health EMR PO #78322-20 \$1.0 M

- Currently using a paper-based medical records system and medication delivery.
- Project will document requirements, conduct a procurement and implement the selected solution.

#### Corporate Broadband PO # 783321-20 \$2.0 M

- Exploring options for the County's corporate broadband infrastructure.
- Project will address the first phase of the transition in design and initial construction.

#### • IT Cyber Security PO #78318B-20 \$0.5M

- Completing our capital investments in cyber security program begun in 2017. In the future, other investments will be part of IT rates.
- Projects in FY 2020 will include investments in cloud security, network access control related to Internet of Things, and mobile device security.