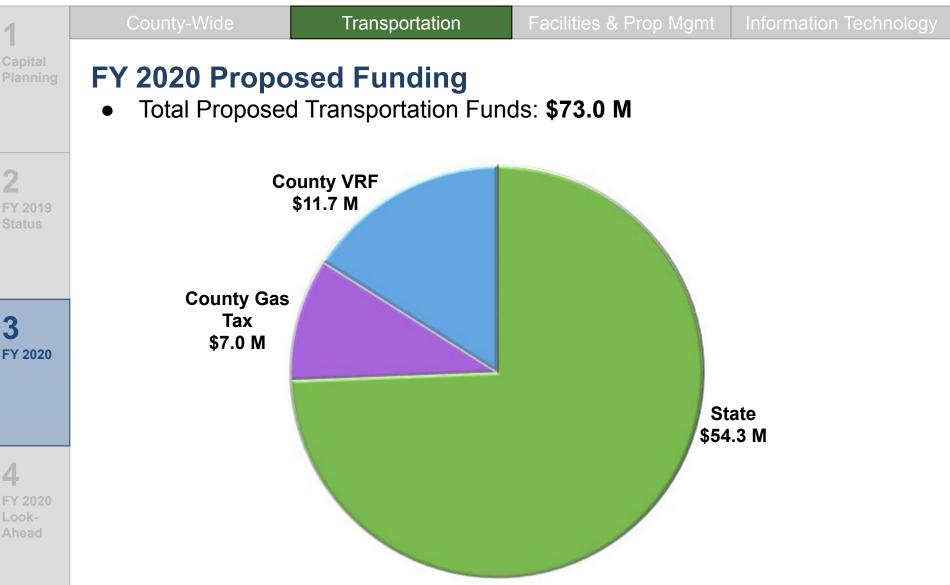

| 0.1M                  | Construction Complete                     |                           |  |
| 4                         | Lusted Road                                     | 0.1M                         | 0.1M                  | Construction Complete                     |                           |  |
| FY 2020<br>Look-<br>Ahead | Bridge Programmable<br>Logic Controllers (PLCs) | 0.4M                         | 0.4M                  | Morrison Bridge Complete. Broa<br>FY 2020 | dway Bridge scheduled for |  |
| -<br>FY 2020<br>Look-     | Lusted Road<br>Bridge Programmable              |                              |                       | Morrison Bridge Complete. Broa            | dway Bridge scheduled f   |  |



# Capital Budget Briefing // FY 2020 Proposed Budget





# Capital Budget Briefing // FY 2020 Proposed Budget





## Capital Budget Briefing // FY 2020 Major Project Proposed





# Capital Budget Briefing // FY 2020 Major Project Proposed





# Capital Budget Briefing // FY 2020 Proposed Budget





# Capital Budget Briefing // FY 2020 Proposed Budget





# Capital Budget Briefing // FY 2020 Major Project





#### Capital Budget Briefing // FY 2020 Major Project Budget





# Capital Budget Briefing // FY 2020 Budget





## Capital Budget Briefing // FY 2020 Proposed Budget





# Capital Budget Briefing // FY 2020

| Cou                 | nty-Wide                      | Transportation                                                                                                     | Facilities & Prop Mg