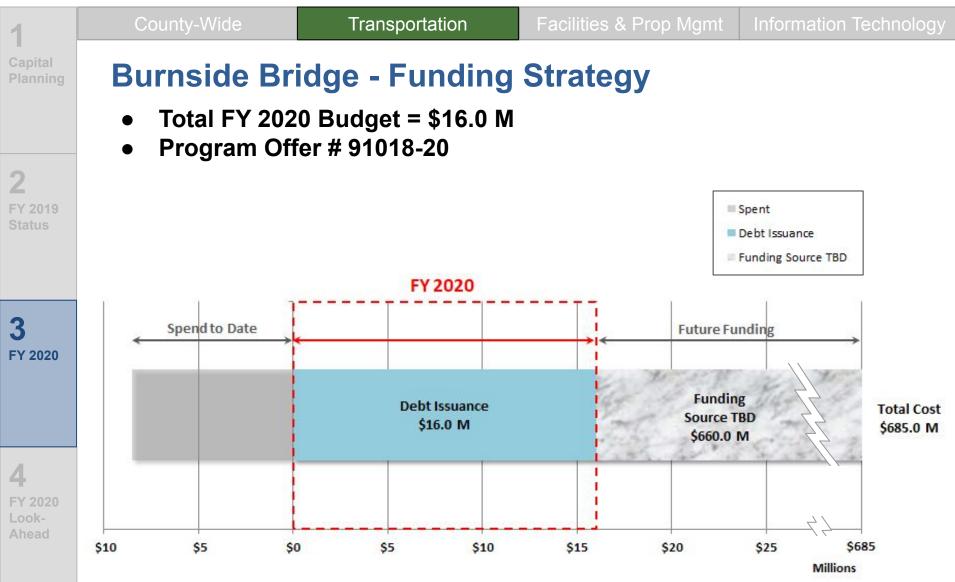

| 0.4M                  | Morrison Bridge Complete. Broa<br>FY 2020 | dway Bridge scheduled for |  |
| -<br>FY 2020<br>Look-     | Lusted Road<br>Bridge Programmable              |                              |                       | Morrison Bridge Complete. Broa            | dway Bridge scheduled f   |  |



# Capital Budget Briefing // FY 2020 Proposed Budget





# Capital Budget Briefing // FY 2020 Proposed Budget





## Capital Budget Briefing // FY 2020 Major Project Proposed





# Capital Budget Briefing // FY 2020 Major Project Proposed





# Capital Budget Briefing // FY 2020 Proposed Budget





# Capital Budget Briefing // FY 2020 Proposed Budget





# Capital Budget Briefing // FY 2020 Major Project





#### Capital Budget Briefing // FY 2020 Major Project Budget





# Capital Budget Briefing // FY 2020 Budget





## Capital Budget Briefing // FY 2020 Proposed Budget





# Capital Budget Briefing // FY 2020

| Cou                 | nty-Wide                      | Transportation                                                                                                     | Facilities & Prop Mg                                                                                                              | gmt Information T                                                                                                                                                                                                                                                                                               | echnology