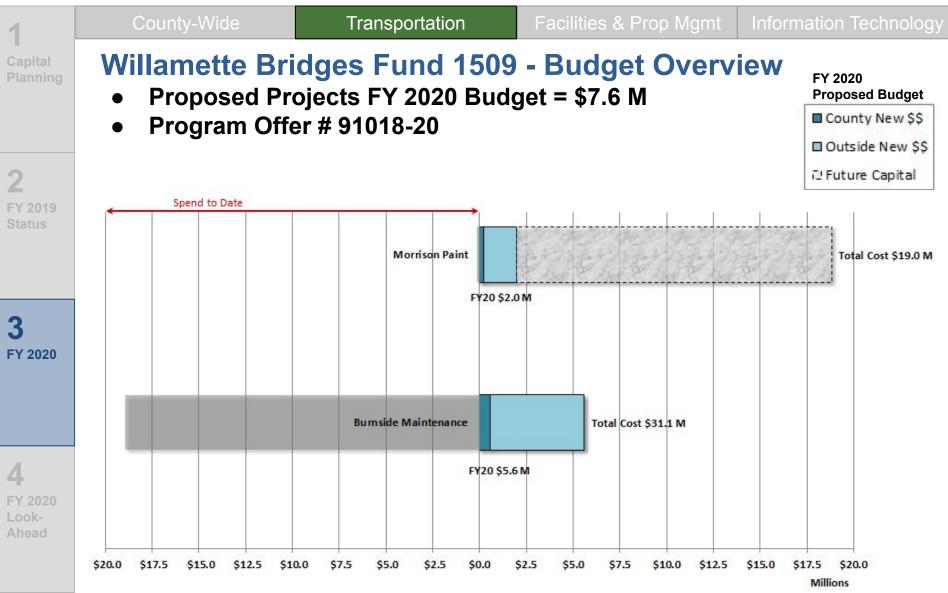

# Capital Budget Briefing // FY 2020 Major Projects Schedule

## Capital Budget Briefing // FY 2020 Major Projects - Budget