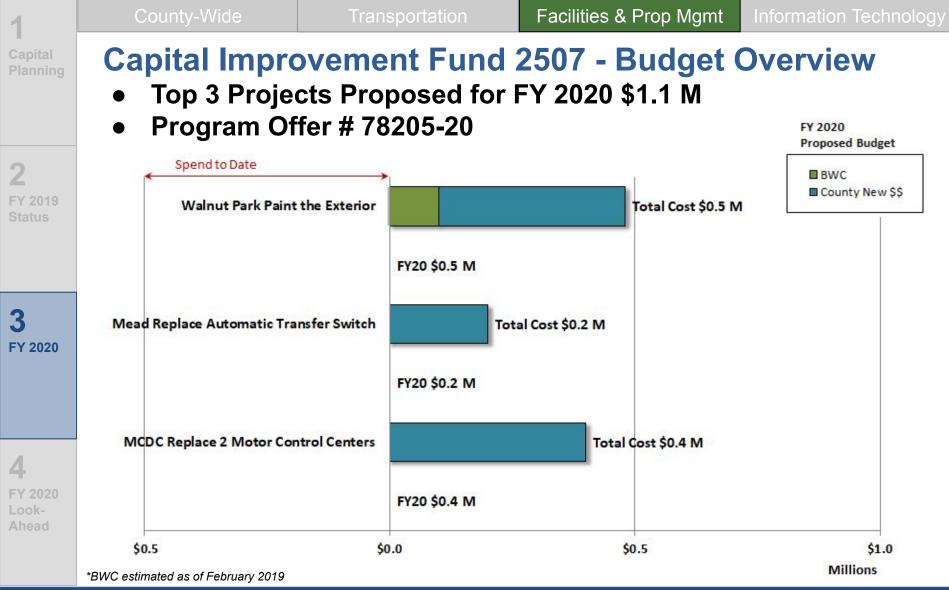

# **Capital Improvement Fund 2507**

- Fund goal
  - To maintain and improve the building systems of Tier 2 and Tier 3 buildings

Facilities & Prop Mgmt

- Fund Status
  - Beginning Working Capital: \$24.6 M
  - 2019 Proposed Budget: \$ 30.0 M
- Top 3 Projects for FY 2020
  - MCDC Replace 2 Motor Control Centers: \$0.4 M
  - Mead Replace Automatic Transfer Switch: \$0.2 M
  - Walnut Park Paint the Exterior: \$0.5 M