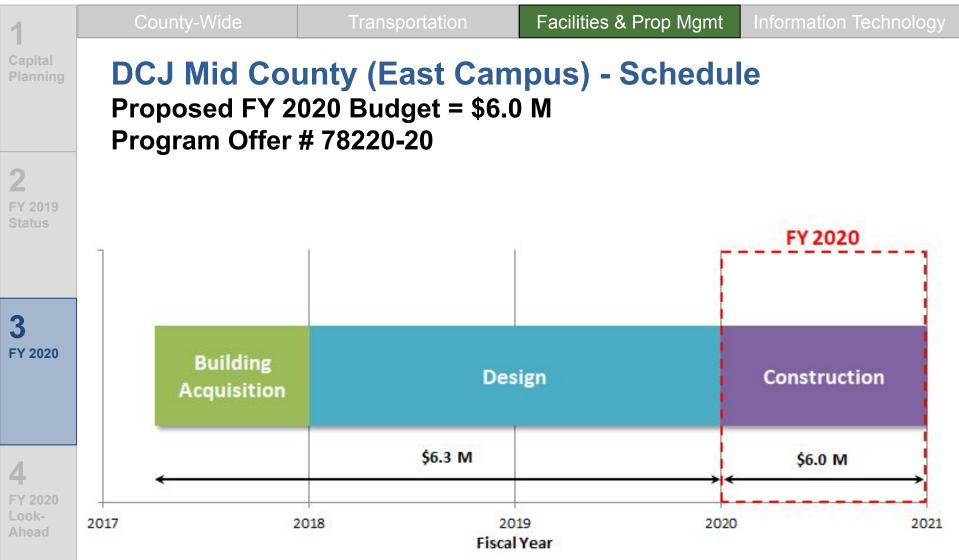

# Capital Budget Briefing // FY 2019 Status

| 1                         | County-Wide                                          | Trans                     | portation             | Facilities & Prop Mgmt Information Technology                                                                                                                                                                                                                  |  |
|---------------------------|------------------------------------------------------|---------------------------|-----------------------|----------------------------------------------------------------------------------------------------------------------------------------------------------------------------------------------------------------------------------------------------------------|--|
| Capital                   | FY 2019 Pro                                          | ject Upd                  | ates                  |                                                                                                                                                                                                                                                                |  |
| Planning                  | Project                                              | FY 2019<br>Revised Budget | Est. FY 2019<br>Spend | FY 2019 Status                                                                                                                                                                                                                                                 |  |
| 2                         | Multnomah County Central<br>Courthouse               | \$213,217,626             | \$145,217,626         | Construction Phase - County and State executed the Phase III Disbursement<br>Agreement. Courtroom millwork installation beginning. Facade system and stone<br>installation is on-going. Hawthorne bridge reconstruction work soon complete.                    |  |
| FY 2019<br>Status         | Gladys McCoy Health<br>Headquarters                  | \$31,803,676              | \$24,303,676          | Close out Phase - Construction completed in 2019. The building is operational and open to the public as of April 9th. Staff moves were completed in April. Project construction audit will be conducted and completed in early FY 2020.                        |  |
|                           | MCSO Facilities Relocation and Reconfiguration       | \$4,166,405               | \$4,804               | Planning Phase - MCSO has reviewed preliminary cost estimates for two potential sites. MCSO is currently re-evaluating their overall needs.                                                                                                                    |  |
| 3                         | MCDC Detention Electronics                           | \$3,600,000               | \$200,000             | Construction Phase - Procurement is underway, once contractor is onboard, fabrication will take apx 3 months and installation will take 12 months                                                                                                              |  |
| FY 2020                   | MCDC Cell Lighting and Window Covers                 | \$950,000                 | \$650,000             | Construction Phase -The Inmate Cell Light Covers are completed. Installation of 287 Secured Cell Window Covers and Security Glass are 60% complete. Anticipated Completion date is June 2019                                                                   |  |
| 4                         | DCJ Mid County (East<br>Campus)                      | \$7,150,331               | \$1,150,331           | Construction Contract with Cedar Mill Construction has been executed and construction will start June 2019. Estimated construction time is 12 months. Returning to the BCC in June or July for a briefing and approval of the next stage of the FAC-1 process. |  |
| FY 2020<br>Look-<br>Ahead | Yeon-Vance Site Assessment                           | \$150,000                 | \$150,000             | Planning Phase - The solicitation for Master Planning consultant is in process.<br>The project team continues the technical investigatory work on the property to<br>determine the existing conditions that will help inform future development options.       |  |
|                           | MCSO River Patrol Boat<br>Houses Capital Improvement | \$1,036,728               | \$20,000              | Design Phase - Project design complete. Submitting for procurement / working with City of Portland on permitting. Estimate project completion is June 2020.                                                                                                    |  |