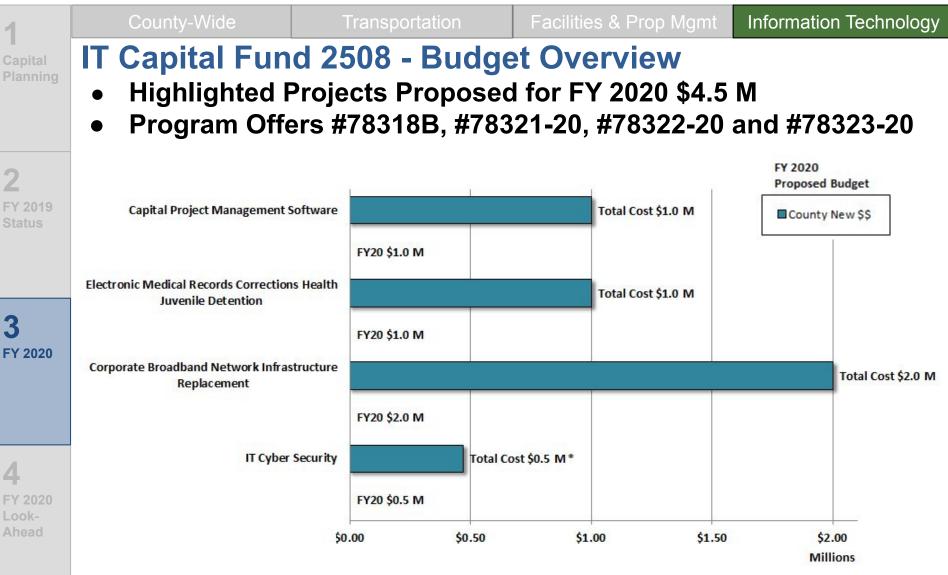

### Capital Budget Briefing // FY 2020 Major Project Budget

#### Capital Project Management Software PO #78323-20 \$1.0 M

- Facilities current system is aging and no longer supported.
- Project will evaluate business requirements, procure a new system and implement the selected system.

#### Juvenile Justice Center Health EMR PO #78322-20 \$1.0 M

- Currently using a paper-based medical records system and medication delivery.
- Project will document requirements, conduct a procurement and implement the selected solution.

#### Corporate Broadband PO # 783321-20 \$2.0 M

- Exploring options for the County's corporate broadband infrastructure.
- Project will address the first phase of the transition in design and initial construction.

#### • IT Cyber Security PO #78318B-20 \$0.5M

- Completing our capital investments in cyber security program begun in 2017. In the future, other investments will be part of IT rates.
- Projects in FY 2020 will include investments in cloud security, network access control related to Internet of Things, and mobile device security.