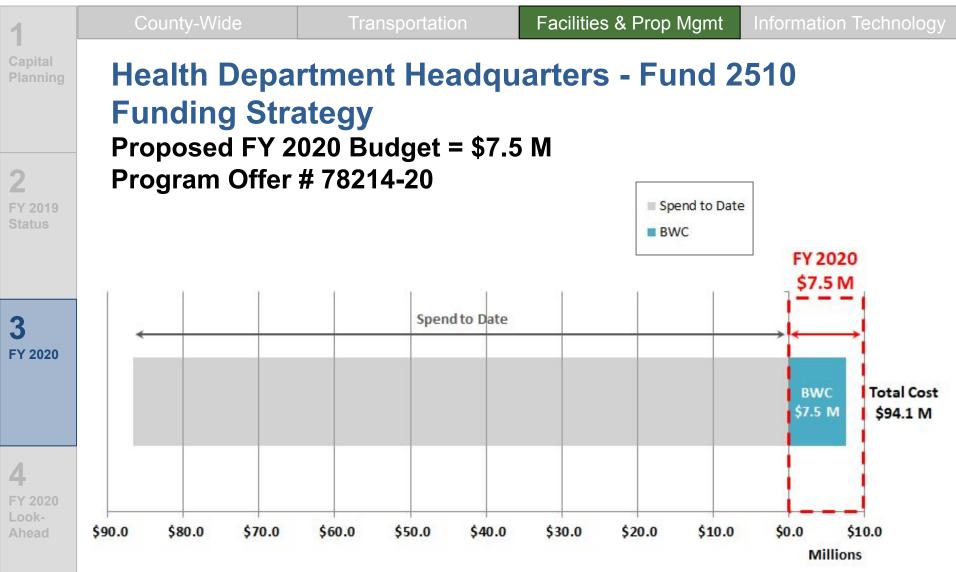

# Capital Budget Briefing // FY 2019 Status

| 1                         | County-Wide                                          | Trans                     | portation             | Facilities & Prop Mgmt Information Technology                                                                                                                                                                                                                  |  |
|---------------------------|------------------------------------------------------|---------------------------|-----------------------|----------------------------------------------------------------------------------------------------------------------------------------------------------------------------------------------------------------------------------------------------------------|--|
| Capital                   | FY 2019 Pro                                          | ject Upd                  | ates                  |                                                                                                                                                                                                                                                                |  |
| Planning                  | Project                                              | FY 2019<br>Revised Budget | Est. FY 2019<br>Spend | FY 2019 Status                                                                                                                                                                                                                                                 |  |
| 2                         | Multnomah County Central<br>Courthouse               | \$213,217,626             | \$145,217,626         | Construction Phase - County and State executed the Phase III Disbursement<br>Agreement. Courtroom millwork installation beginning. Facade system and stone<br>installation is on-going. Hawthorne bridge reconstruction work soon complete.                    |  |
| FY 2019<br>Status         | Gladys McCoy Health<br>Headquarters                  | \$31,803,676              | \$24,303,676          | Close out Phase - Construction completed in 2019. The building is operational and open to the public as of April 9th. Staff moves were completed in April. Project construction audit will be conducted and completed in early FY 2020.                        |  |
|                           | MCSO Facilities Relocation and Reconfiguration       | \$4,166,405               | \$4,804               | Planning Phase - MCSO has reviewed preliminary cost estimates for two potential sites. MCSO is currently re-evaluating their overall needs.                                                                                                                    |  |
| 3                         | MCDC Detention Electronics                           | \$3,600,000               | \$200,000             | Construction Phase - Procurement is underway, once contractor is onboard, fabrication will take apx 3 months and installation will take 12 months                                                                                                              |  |
| FY 2020                   | MCDC Cell Lighting and Window Covers                 | \$950,000                 | \$650,000             | Construction Phase -The Inmate Cell Light Covers are completed. Installation of 287 Secured Cell Window Covers and Security Glass are 60% complete. Anticipated Completion date is June 2019                                                                   |  |
| 4                         | DCJ Mid County (East<br>Campus)                      | \$7,150,331               | \$1,150,331           | Construction Contract with Cedar Mill Construction has been executed and construction will start June 2019. Estimated construction time is 12 months. Returning to the BCC in June or July for a briefing and approval of the next stage of the FAC-1 process. |  |
| FY 2020<br>Look-<br>Ahead | Yeon-Vance Site Assessment                           | \$150,000                 | \$150,000             | Planning Phase - The solicitation for Master Planning consultant is in process.<br>The project team continues the technical investigatory work on the property to<br>determine the existing conditions that will help inform future development options.       |  |
|                           | MCSO River Patrol Boat<br>Houses Capital Improvement | \$1,036,728               | \$20,000              | Design Phase - Project design complete. Submitting for procurement / working with City of Portland on permitting. Estimate project completion is June 2020.                                                                                                    |  |