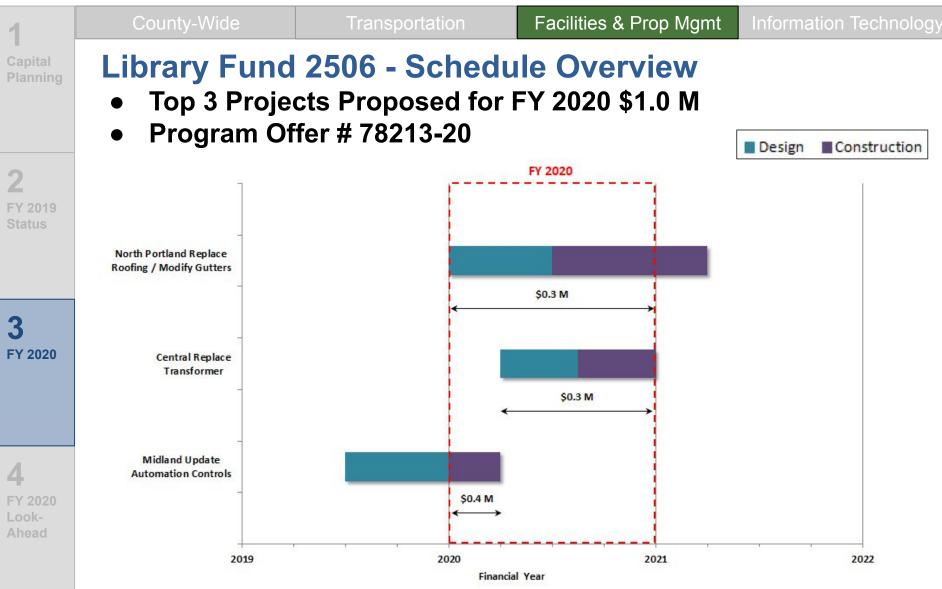

# • FY 2019 Completed Project Highlights

- Holgate Library Repainting Exterior
- Central Library Elevators
- FY 2020 Project Highlights
  - Midland Library Update Automation Controls: \$0.4 M
  - Central Library Replace Transformer: \$0.3 M
  - North Portland Replace Roofing / Modify Gutters: \$0.3 M