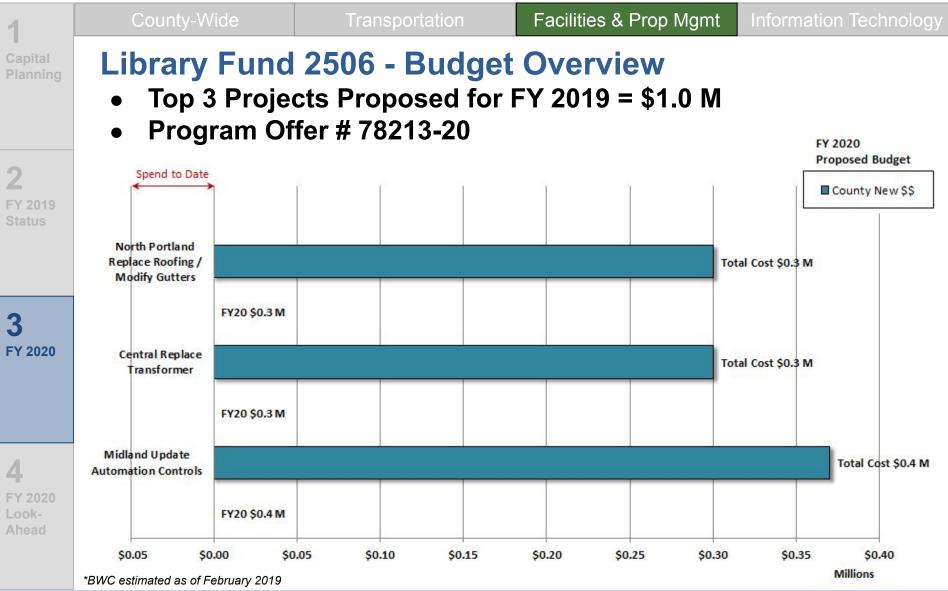

# • FY 2019 Completed Project Highlights

- Holgate Library Repainting Exterior
- Central Library Elevators
- FY 2020 Project Highlights
  - Midland Library Update Automation Controls: \$0.4 M
  - Central Library Replace Transformer: \$0.3 M
  - North Portland Replace Roofing / Modify Gutters: \$0.3 M