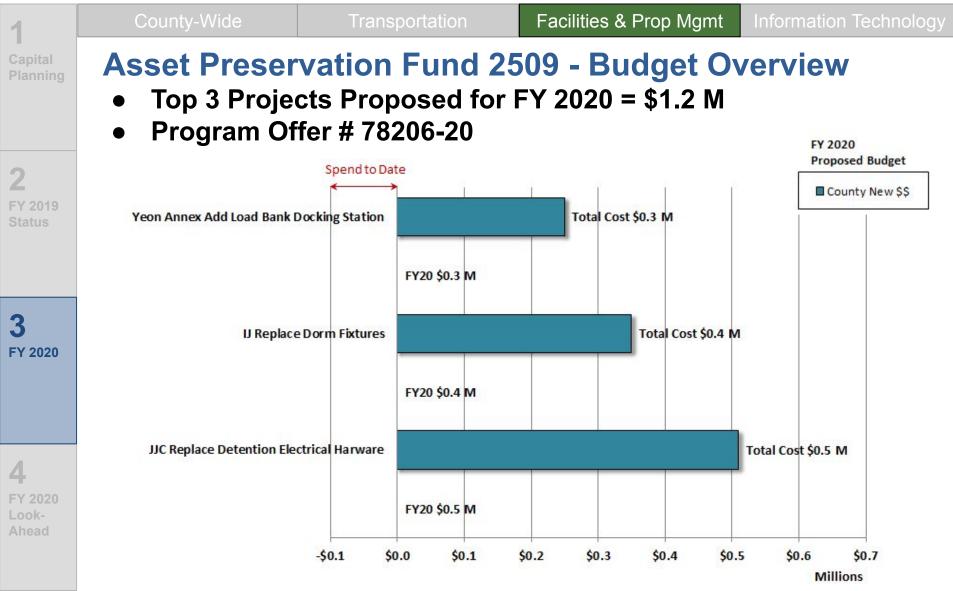

# Capital Budget Briefing // FY 2020 Budget

| C                   | apital Budget Brie            | eting // Asset Pro | eservation Fund 25               | b09                    |
|---------------------|-------------------------------|--------------------|----------------------------------|------------------------|
| 1                   | County-Wide                   | Transportation     | Facilities & Prop Mgmt           | Information Technology |
| Capital<br>Planning | Asset Preserv                 | vation Fund 2      | 509                              |                        |
|                     | <ul> <li>Fund goal</li> </ul> |                    |                                  |                        |
| 2                   | – To adequa                   | tely invest in key | building systems in <sup>-</sup> | Fier 1 buildings       |
| FY 2019<br>Status   | Fund Status                   |                    |                                  |                        |
|                     | – Beginning                   | Working Capital:   | \$ 11.8 M                        |                        |
|                     | – FY 2020 P                   | roposed Budget:    | \$17.6 M                         |                        |
| 3                   | Top 3 Project                 | s Proposed for F   | FY 2020                          | - and                  |
| FY 20 <b>2</b> 0    | – JJC Repla                   | ce Detention Elec  | : Hdwre: \$0.5 M                 |                        |
|                     | – IJ Replace                  | Dorm Fixtures: \$  | 0.4 M                            |                        |
|                     | – Yeon Anne                   | x Add Load Bank    | ing System: \$0.3 M              |                        |