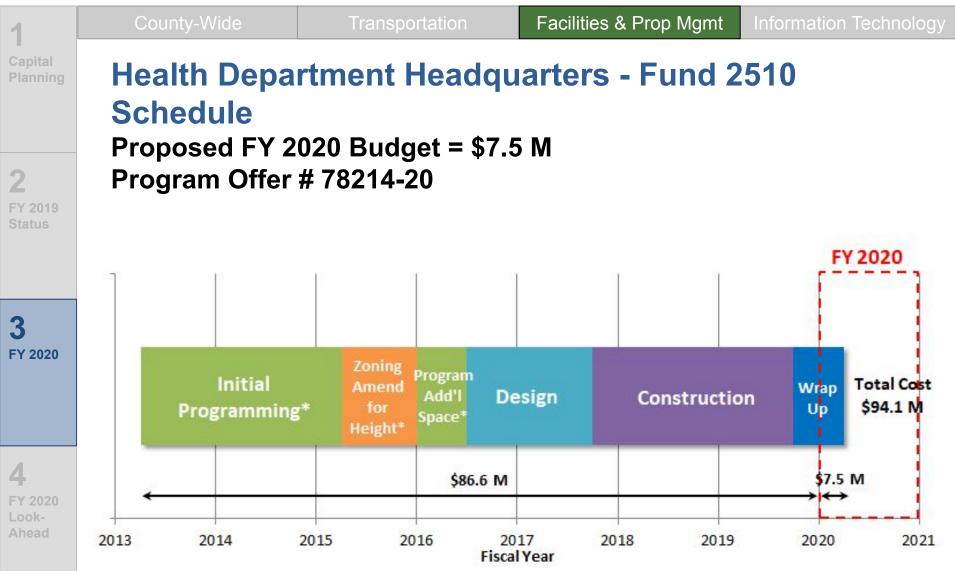

# Capital Budget Briefing // FY 2019 Status

| 1                         | County-Wide                                          | Trans                     | portation             | Facilities & Prop Mgmt Information Technology                                                                                                                                                                                                                  |  |
|---------------------------|------------------------------------------------------|---------------------------|-----------------------|----------------------------------------------------------------------------------------------------------------------------------------------------------------------------------------------------------------------------------------------------------------|--|
| Capital                   | FY 2019 Pro                                          | ject Upd                  | ates                  |                                                                                                                                                                                                                                                                |  |
| Planning                  | Project                                              | FY 2019<br>Revised Budget | Est. FY 2019<br>Spend | FY 2019 Status                                                                                                                                                                                                                                                 |  |
| 2                         | Multnomah County Central<br>Courthouse               | \$213,217,626             | \$145,217,626         | Construction Phase - County and State executed the Phase III Disbursement<br>Agreement. Courtroom millwork installation beginning. Facade system and stone<br>installation is on-going. Hawthorne bridge reconstruction work soon complete.                    |  |
| FY 2019<br>Status         | Gladys McCoy Health<br>Headquarters                  | \$31,803,676              | \$24,303,676          | Close out Phase - Construction completed in 2019. The building is operational and open to the public as of April 9th. Staff moves were completed in April. Project construction audit will be conducted and completed in early FY 2020.                        |  |
|                           | MCSO Facilities Relocation and Reconfiguration       | \$4,166,405               | \$4,804               | Planning Phase - MCSO has reviewed preliminary cost estimates for two potential sites. MCSO is currently re-evaluating their overall needs.                                                                                                                    |  |
| 3                         | MCDC Detention Electronics                           | \$3,600,000               | \$200,000             | Construction Phase - Procurement is underway, once contractor is onboard, fabrication will take apx 3 months and installation will take 12 months                                                                                                              |  |
| FY 2020                   | MCDC Cell Lighting and Window Covers                 | \$950,000                 | \$650,000             | Construction Phase -The Inmate Cell Light Covers are completed. Installation of 287 Secured Cell Window Covers and Security Glass are 60% complete. Anticipated Completion date is June 2019                                                                   |  |
| 4                         | DCJ Mid County (East<br>Campus)                      | \$7,150,331               | \$1,150,331           | Construction Contract with Cedar Mill Construction has been executed and construction will start June 2019. Estimated construction time is 12 months. Returning to the BCC in June or July for a briefing and approval of the next stage of the FAC-1 process. |  |
| FY 2020<br>Look-<br>Ahead | Yeon-Vance Site Assessment                           | \$150,000                 | \$150,000             | Planning Phase - The solicitation for Master Planning consultant is in process.<br>The project team continues the technical investigatory work on the property to<br>determine the existing conditions that will help inform future development options.       |  |
|                           | MCSO River Patrol Boat<br>Houses Capital Improvement | \$1,036,728               | \$20,000              | Design Phase - Project design complete. Submitting for procurement / working with City of Portland on permitting. Estimate project completion is June 2020.                                                                                                    |  |