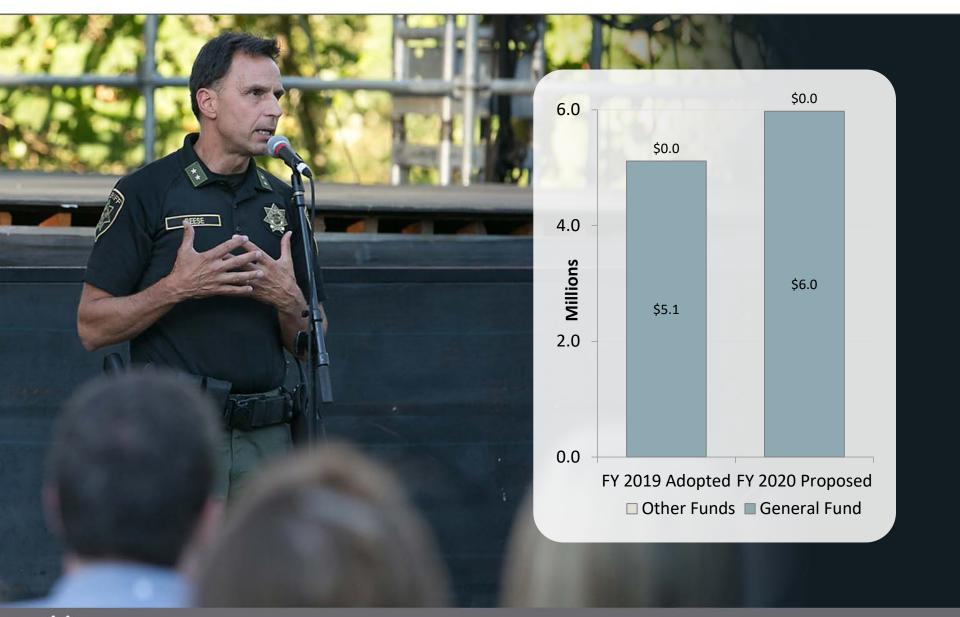

UST** 



**POSITIVE WORK ENVIRONMENT** 



FISCAL STEWARDSHIP



# Values: Public Safety





## Community Budget Advisory Committee





## Highlights





#### Who We Serve / What We Do





















## Who We Serve





## What We Do: Rehabilitation





# Organizational Chart



\$159,117,795 807.85 FTE 1:23

#### **Corrections**

(Facilities) \$77,588,285 402.40 FTE 1:37.8



#### Corrections

(Services) \$28,518,260 178.43 FTE 1:24.1



#### **Law Enforcement**

\$28,533,925 131.85 FTE 1:25



#### **Business Services**

\$18,500,628 64.17 FTE 1:7.9





# Budget by Fund - \$159,117,795

#### (Expenditures)





# FTE by Fund





# Budget by Funding Source - \$33,361,785





# Budget by Category - \$159,117,795







# **Budget by Division**





### **Executive Office**





# Human Resources: Equity and Diversity





#### Executive Office: Service Trends





### **Business Services Division**





# Business Services: P & R / Communications





#### Business Services: Service Trends





### **Corrections Facilities Division**





# Corrections Facilities: Capacity (2018)





#### Corrections Facilities: Service Trends





## **Corrections Services Division**





### Corrections Services: Court Services





#### Corrections Services: Service Trends





# Law Enforcement Division Multnomah County

















# Law Enforcement: Investigations





#### Law Enforcement: Service Trends





#### Law Enforcement: Service Trends





# What We Do: Community Engagement







### **General Fund Reductions**

| Prog. Name/# or Descript | FY 2020<br>