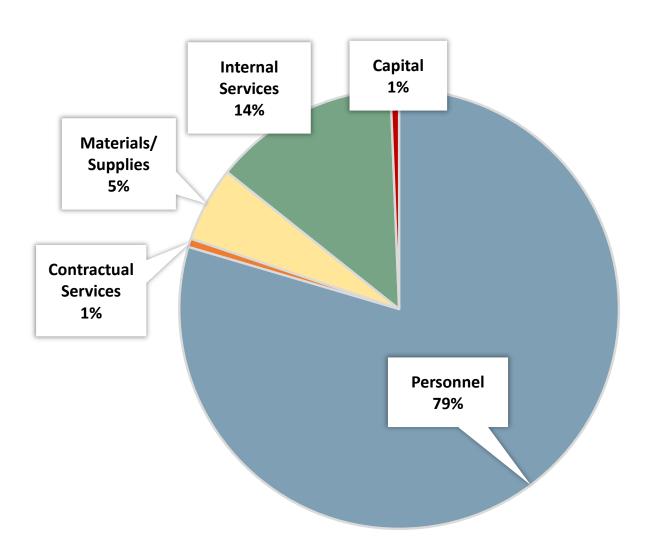

ion: Exemplary Service



**PUBLIC SAFETY** 



**COMMUNITY TRUST** 



**POSITIVE WORK ENVIRONMENT** 



FISCAL STEWARDSHIP



# Values: Public Safety





## Community Budget Advisory Committee





## Highlights





#### Who We Serve / What We Do





















## Who We Serve





## What We Do: Rehabilitation





# Organizational Chart



\$159,117,795 807.85 FTE 1:23

#### **Corrections**

(Facilities) \$77,588,285 402.40 FTE 1:37.8



#### Corrections

(Services) \$28,518,260 178.43 FTE 1:24.1



#### **Law Enforcement**

\$28,533,925 131.85 FTE 1:25



#### **Business Services**

\$18,500,628 64.17 FTE 1:7.9





# Budget by Fund - \$159,117,795

#### (Expenditures)





# FTE by Fund





# Budget by Funding Source - \$33,361,785





# Budget by Category - \$159,117,795







# **Budget by Division**





### **Executive Office**





# Human Resources: Equity and Diversity





#### Executive Office: Service Trends





### **Business Services Division**





# Business Services: P & R / Communications





#### Business Services: Service Trends





### **Corrections Facilities Division**





# Corrections Facilities: Capacity (2018)





#### Corrections Facilities: Service Trends





## **Corrections Services Division**





### Corrections Services: Court Services





#### Corrections Services: Service Trends





# Law Enforcement Division Multnomah County

















# Law Enforcement: Investigations





#### Law Enforcement: Service Trends





#### Law Enforcement: Service Trends





# What We Do: Community Engagement







### **Gener