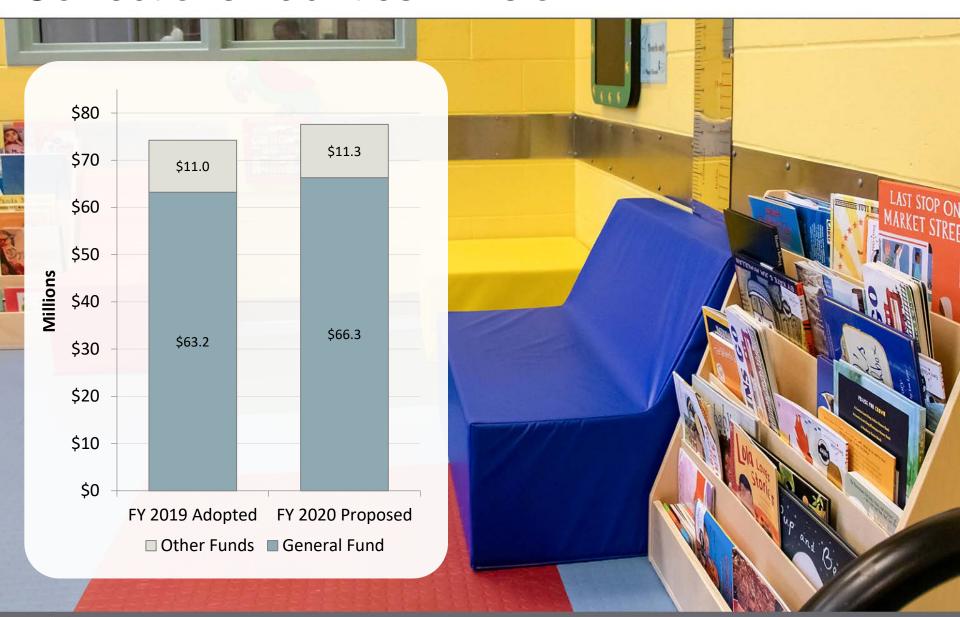

# Organizational Chart



\$159,117,795 807.85 FTE 1:23

#### **Corrections**

(Facilities) \$77,588,285 402.40 FTE 1:37.8



#### Corrections

(Services) \$28,518,260 178.43 FTE 1:24.1



#### **Law Enforcement**

\$28,533,925 131.85 FTE 1:25



#### **Business Services**

\$18,500,628 64.17 FTE 1:7.9





# Budget by Fund - \$159,117,795

#### (Expenditures)





# FTE by Fund





# Budget by Funding Source - \$33,361,785





# Budget by Category - \$159,117,795







# **Budget by Division**





### **Executive Office**





# Human Resources: Equity and Diversity





#### Executive Office: Service Trends





### **Business Services Division**





# Business Services: P & R / Communications





#### Business Services: Service Trends





### **Corrections Facilities Division**





# Corrections Facilities: Capacity (2018)





#### Corrections Facilities: Service Trends





## **Corrections Services Division**





### Corrections Services: Court Services





#### Corrections Services: Service Trends





# Law Enforcement Division Multnomah County

















# Law Enforcement: Investigations





#### Law Enforcement: Service Trends





#### Law Enforcement: Service Trends





# What We Do: Community Engagement







### **General Fund Reductions**

| Prog. Name/# or Descript | FY 2020<br>General Fund                                        | General<br>Fund FTE |      |
|--------------------------|----------------------------------------------------------------|---------------------|------|
| Program 60100-20         | Executive Office (Reduced Contr