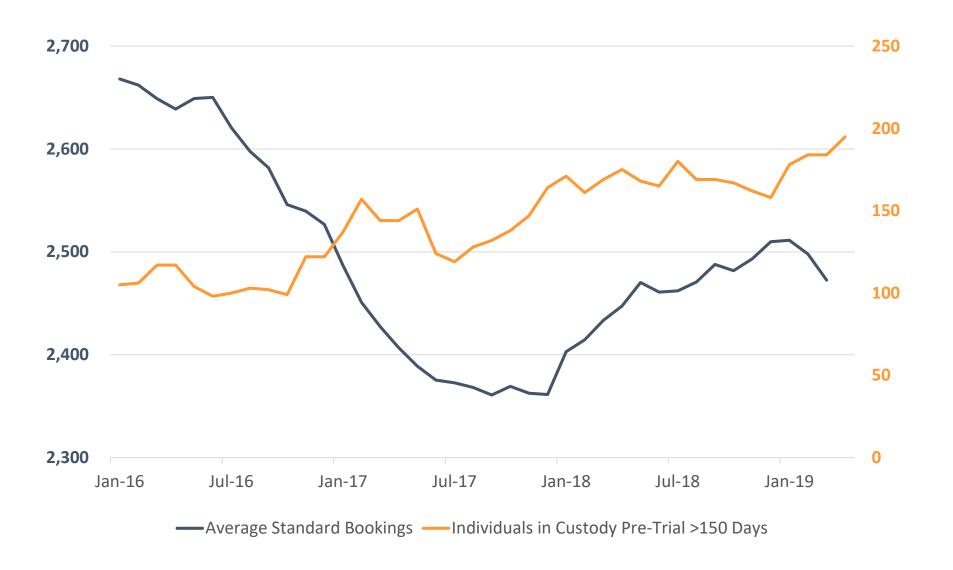

,588,285 402.40 FTE 1:37.8



#### Corrections

(Services) \$28,518,260 178.43 FTE 1:24.1



#### **Law Enforcement**

\$28,533,925 131.85 FTE 1:25



#### **Business Services**

\$18,500,628 64.17 FTE 1:7.9





# Budget by Fund - \$159,117,795

#### (Expenditures)





# FTE by Fund





# Budget by Funding Source - \$33,361,785





# Budget by Category - \$159,117,795







# **Budget by Division**





### **Executive Office**





# Human Resources: Equity and Diversity





#### Executive Office: Service Trends





### **Business Services Division**





# Business Services: P & R / Communications





#### Business Services: Service Trends





### **Corrections Facilities Division**





# Corrections Facilities: Capacity (2018)





#### Corrections Facilities: Service Trends





## **Corrections Services Division**





### Corrections Services: Court Services





#### Corrections Services: Service Trends





# Law Enforcement Division Multnomah County

















# Law Enforcement: Investigations





#### Law Enforcement: Service Trends





#### Law Enforcement: Service Trends





# What We Do: Community Engagement







### **General Fund Reductions**

| Prog. Name/# or Descript | FY 2020<br>General Fund                                        | General<br>Fund FTE |      |
|--------------------------|----------------------------------------------------------------|---------------------|------|
| Program 60100-20         | Executive Office (Reduced Contracted Services)                 | \$50,000            | -    |
| Program 60111B-20        | Time