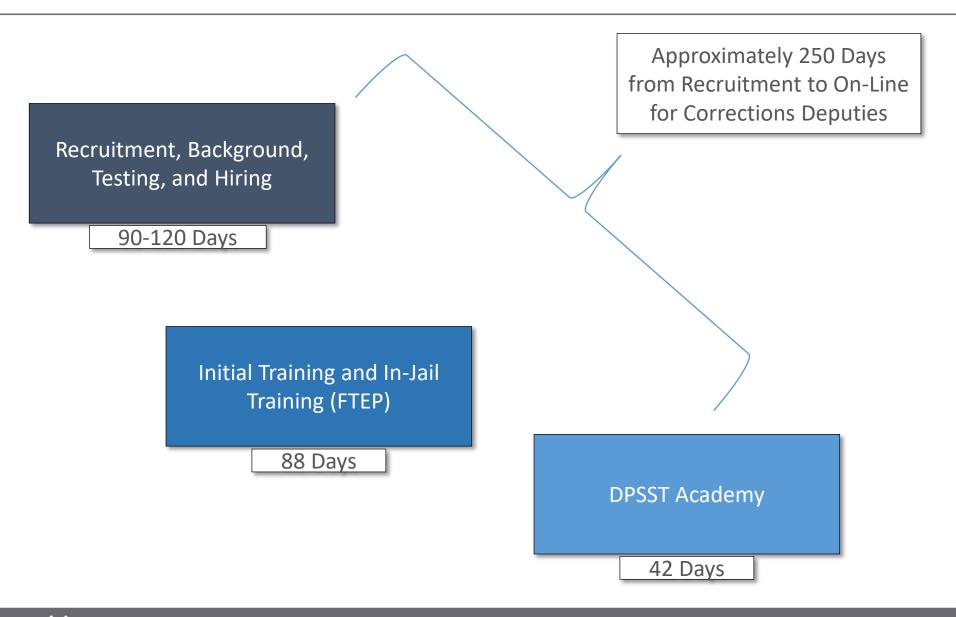

### **Corrections Facilities Division**

#### Corrections Facilities: Service Trends