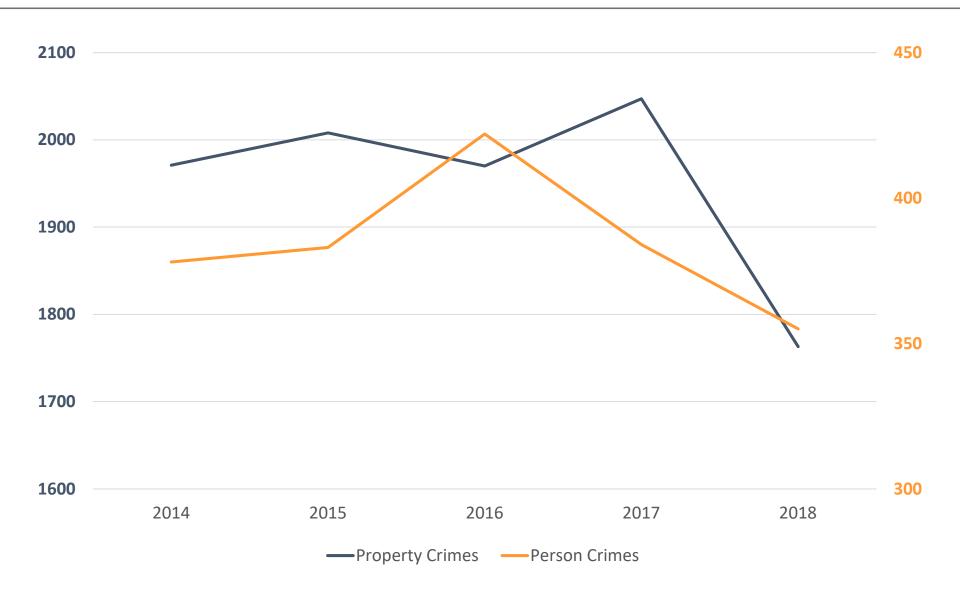

by Fund





# Budget by Funding Source - \$33,361,785





# Budget by Category - \$159,117,795







# **Budget by Division**





### **Executive Office**





# Human Resources: Equity and Diversity





#### Executive Office: Service Trends





### **Business Services Division**





# Business Services: P & R / Communications





#### Business Services: Service Trends





### **Corrections Facilities Division**





# Corrections Facilities: Capacity (2018)





#### Corrections Facilities: Service Trends





## **Corrections Services Division**





### Corrections Services: Court Services





#### Corrections Services: Service Trends





# Law Enforcement Division Multnomah County

















# Law Enforcement: Investigations





#### Law Enforcement: Service Trends





#### Law Enforcement: Service Trends





# What We Do: Community Engagement







### **General Fund Reductions**

| Prog. Name/# or Descript | FY 2020<br>General Fund                                        | General<br>Fund FTE |      |
|--------------------------|----------------------------------------------------------------|---------------------|------|
| Program 60100-20         | Executive Office (Reduced Contracted Services)                 | \$50,000            | -    |
| Program 60111B-20        | Time & Attendance Unit Restoration                             | \$81,076            | 1.00 |
| Program 601200-20        | Business Services Administration (Reduced Contracted Services) | \$100,000           | -    |
| Program 60415F-20        | FSU Courts Restoration