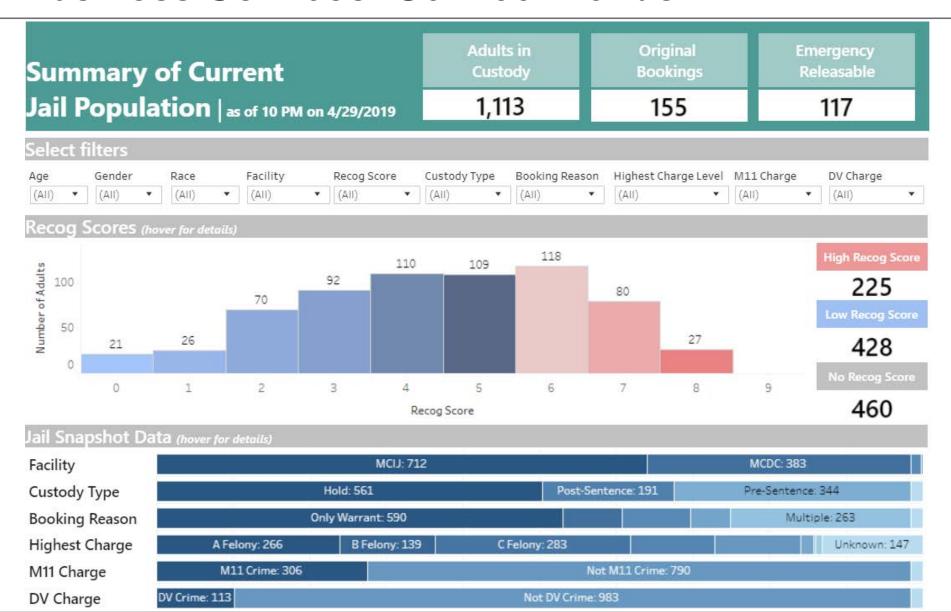

erve





## What We Do: Rehabilitation





# Organizational Chart



\$159,117,795 807.85 FTE 1:23

#### **Corrections**

(Facilities) \$77,588,285 402.40 FTE 1:37.8



#### Corrections

(Services) \$28,518,260 178.43 FTE 1:24.1



#### **Law Enforcement**

\$28,533,925 131.85 FTE 1:25



#### **Business Services**

\$18,500,628 64.17 FTE 1:7.9





# Budget by Fund - \$159,117,795

#### (Expenditures)





# FTE by Fund





# Budget by Funding Source - \$33,361,785





# Budget by Category - \$159,117,795







# **Budget by Division**





### **Executive Office**





# Human Resources: Equity and Diversity





#### Executive Office: Service Trends





### **Business Services Division**





# Business Services: P & R / Communications





#### Business Services: Service Trends





### **Corrections Facilities Division**





# Corrections Facilities: Capacity (2018)





#### Corrections Facilities: Service Trends





## **Corrections Services Division**





### Corrections Services: Court Services





#### Corrections Services: Service Trends





# Law Enforcement Division Multnomah County

















# Law Enforcement: Investigations





#### Law Enforcement: Service Trends





#### Law Enforcement: Service Trends





# What We Do: Community Engagement







### **General Fund Reductions**

| Prog. Name/# or Descript | FY 2020<br>General Fund                                        | General<br>Fund FTE |      |
|--------------------------|----------------------------------------------------------------|---------------------|------|
| Program 60100