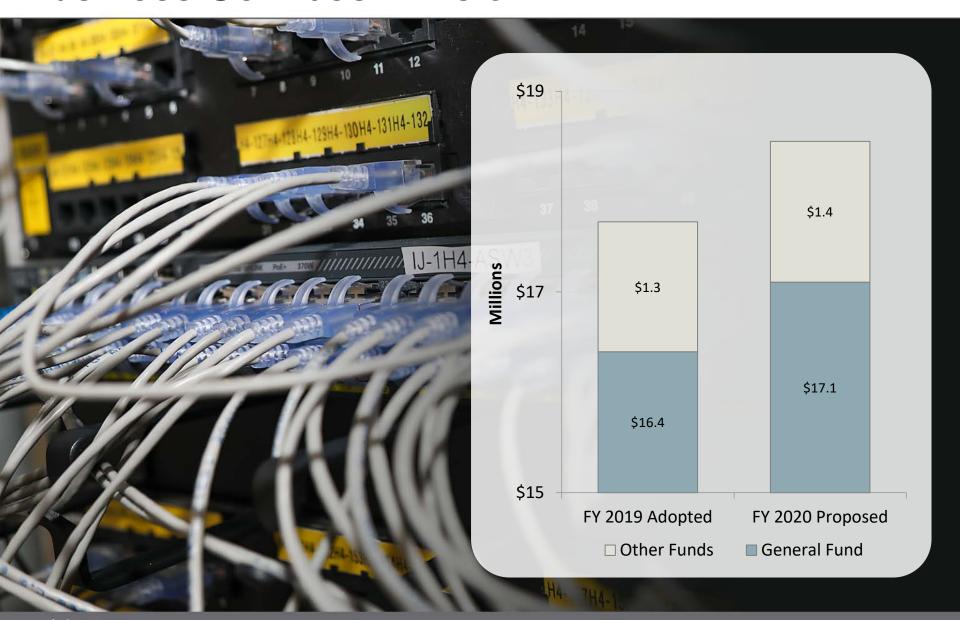

ittee





## Highlights





#### Who We Serve / What We Do





















## Who We Serve





## What We Do: Rehabilitation





# Organizational Chart



\$159,117,795 807.85 FTE 1:23

#### **Corrections**

(Facilities) \$77,588,285 402.40 FTE 1:37.8



#### Corrections

(Services) \$28,518,260 178.43 FTE 1:24.1



#### **Law Enforcement**

\$28,533,925 131.85 FTE 1:25



#### **Business Services**

\$18,500,628 64.17 FTE 1:7.9





# Budget by Fund - \$159,117,795

#### (Expenditures)





# FTE by Fund





# Budget by Funding Source - \$33,361,785





# Budget by Category - \$159,117,795







# **Budget by Division**





### **Executive Office**





# Human Resources: Equity and Diversity





#### Executive Office: Service Trends





### **Business Services Division**





# Business Services: P & R / Communications





#### Business Services: Service Trends





### **Corrections Facilities Division**





# Corrections Facilities: Capacity (2018)





#### Corrections Facilities: Service Trends





## **Corrections Services Division**





### Corrections Services: Court Services





#### Corrections Services: Service Trends





# Law Enforcement Division Multnomah County

















# Law Enforcement: Investigations





#### Law Enforcement: Service Trends





#### Law Enforcement: Service Trends





# What We Do: Community Engagement







### **General Fund Reductions**

| Prog. Name/# or Descript | FY 2020<br>General Fund                                        | General<br>Fund FTE |      |
|--------------------------|-----------------