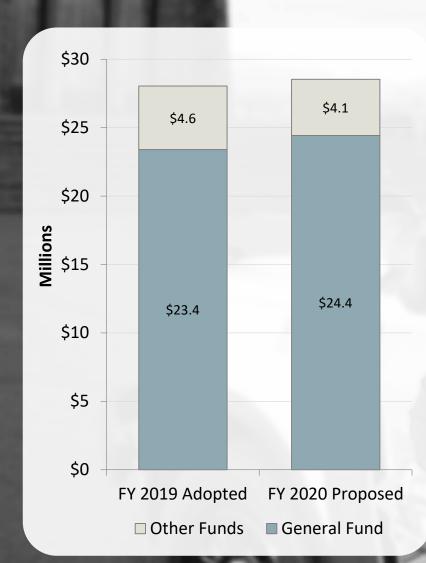

.17 FTE 1:7.9





# Budget by Fund - \$159,117,795

#### (Expenditures)





# FTE by Fund





# Budget by Funding Source - \$33,361,785





# Budget by Category - \$159,117,795







# **Budget by Division**





### **Executive Office**





# Human Resources: Equity and Diversity





#### Executive Office: Service Trends





### **Business Services Division**





# Business Services: P & R / Communications





#### Business Services: Service Trends





### **Corrections Facilities Division**





# Corrections Facilities: Capacity (2018)





#### Corrections Facilities: Service Trends





## **Corrections Services Division**





### Corrections Services: Court Services





#### Corrections Services: Service Trends





# Law Enforcement Division Multnomah County

















# Law Enforcement: Investigations





#### Law Enforcement: Service Trends





#### Law Enforcement: Service Trends





# What We Do: Community Engagement







### **General Fund Reductions**

| Prog. Name/# or Descript | FY 2020<br>General Fund                                        | General<br>Fund FTE |      |
|--------------------------|----------------------------------------------------------------|---------------------|------|
| Program 60100-20         | Executive Office (Reduced Contracted Services)                 | \$50,000            | -    |
| Program 60111B-20        | Time & Attendance Unit Restoration                             | \$81,076            | 1.00 |
| Program 601200-20        | Business Services Administration (Reduced Contracted Services) | \$100,000