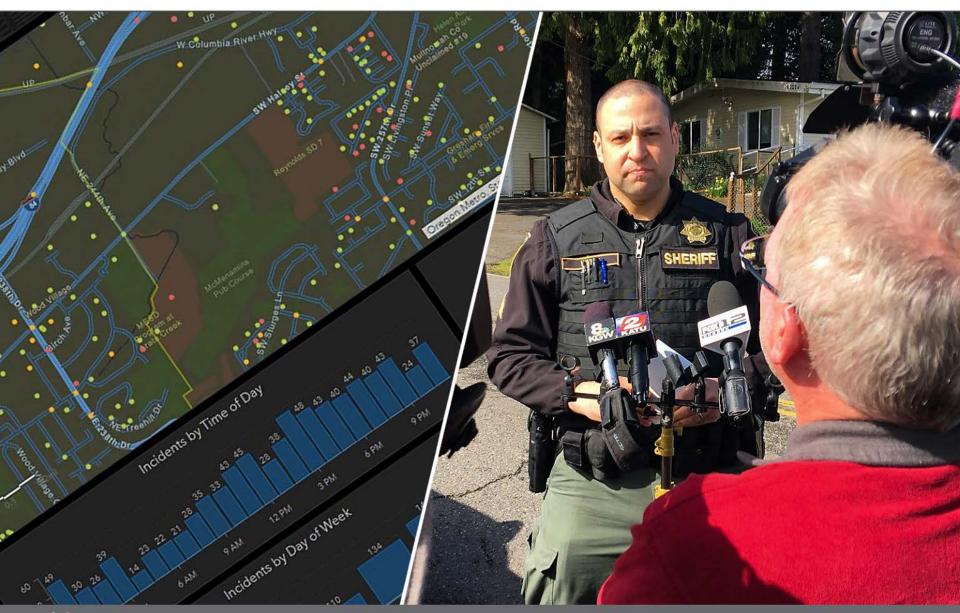

What We Do





















## Who We Serve





## What We Do: Rehabilitation





# Organizational Chart



\$159,117,795 807.85 FTE 1:23

#### **Corrections**

(Facilities) \$77,588,285 402.40 FTE 1:37.8



#### Corrections

(Services) \$28,518,260 178.43 FTE 1:24.1



#### **Law Enforcement**

\$28,533,925 131.85 FTE 1:25



#### **Business Services**

\$18,500,628 64.17 FTE 1:7.9





# Budget by Fund - \$159,117,795

#### (Expenditures)





# FTE by Fund





# Budget by Funding Source - \$33,361,785





# Budget by Category - \$159,117,795







# **Budget by Division**





### **Executive Office**





# Human Resources: Equity and Diversity





#### Executive Office: Service Trends





### **Business Services Division**





# Business Services: P & R / Communications





#### Business Services: Service Trends





### **Corrections Facilities Division**





# Corrections Facilities: Capacity (2018)





#### Corrections Facilities: Service Trends





## **Corrections Services Division**





### Corrections Services: Court Services





#### Corrections Services: Service Trends





# Law Enforcement Division Multnomah County

















# Law Enforcement: Investigations





#### Law Enforcement: Service Trends





#### Law Enforcement: Service Trends





# What We Do: Community Engagement







### **General Fund Reductions**

| Prog. Name/# or Descript | FY 2020<br>General Fund                                        | General<br>Fund FTE |      |
|--------------------------|----------------------------------------------------------------|-