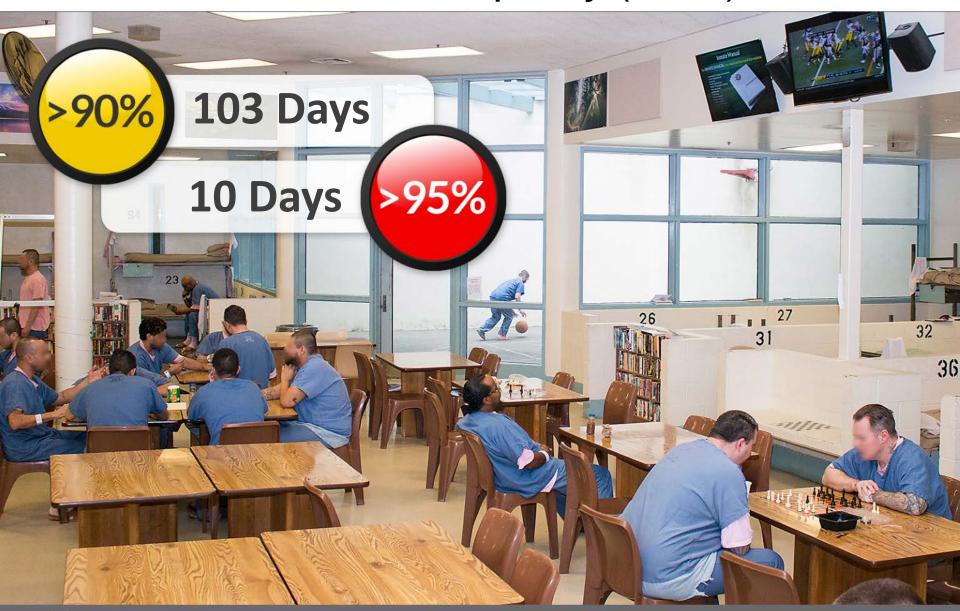

FTE 1:23

#### **Corrections**

(Facilities) \$77,588,285 402.40 FTE 1:37.8



#### Corrections

(Services) \$28,518,260 178.43 FTE 1:24.1



#### **Law Enforcement**

\$28,533,925 131.85 FTE 1:25



#### **Business Services**

\$18,500,628 64.17 FTE 1:7.9





# Budget by Fund - \$159,117,795

#### (Expenditures)





# FTE by Fund





# Budget by Funding Source - \$33,361,785





# Budget by Category - \$159,117,795







# **Budget by Division**





### **Executive Office**





# Human Resources: Equity and Diversity





#### Executive Office: Service Trends





### **Business Services Division**





# Business Services: P & R / Communications





#### Business Services: Service Trends





### **Corrections Facilities Division**





# Corrections Facilities: Capacity (2018)





#### Corrections Facilities: Service Trends





## **Corrections Services Division**





### Corrections Services: Court Services





#### Corrections Services: Service Trends





# Law Enforcement Division Multnomah County

















# Law Enforcement: Investigations





#### Law Enforcement: Service Trends





#### Law Enforcement: Service Trends





# What We Do: Community Engagement







### **General Fund Reductions**

| Prog. Name/# or Descript | FY 2020<br>General Fund                                        | General<br>Fund FTE |      |
|--------------------------|----------------------------------------------------------------|---------------------|------|
| Program 60100-20         | Executive Office (Reduced Contracted Services)                 | \$50,000