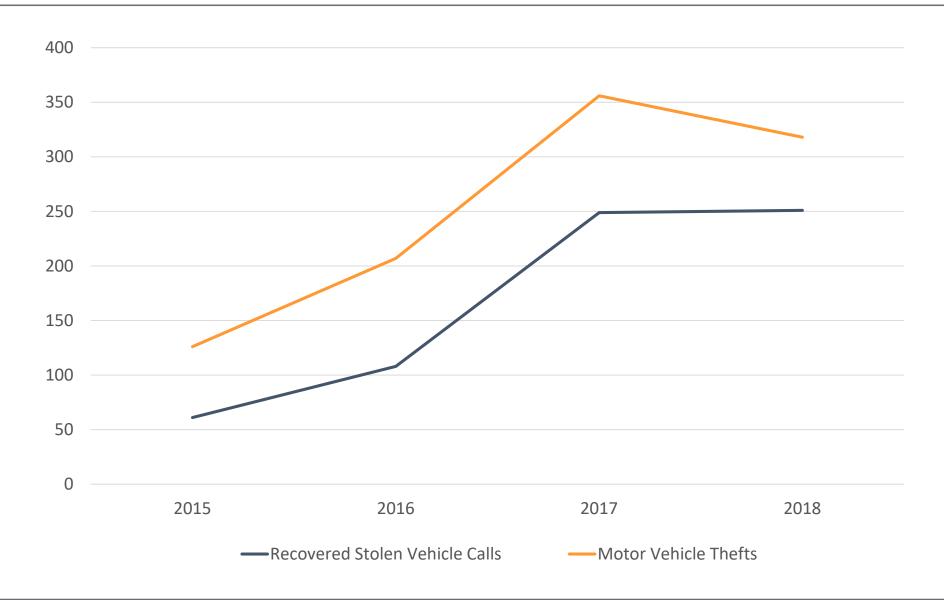

\$33,361,785





# Budget by Category - \$159,117,795







# **Budget by Division**





### **Executive Office**





# Human Resources: Equity and Diversity





#### Executive Office: Service Trends





### **Business Services Division**





# Business Services: P & R / Communications





#### Business Services: Service Trends





### **Corrections Facilities Division**





# Corrections Facilities: Capacity (2018)





#### Corrections Facilities: Service Trends





## **Corrections Services Division**





### Corrections Services: Court Services





#### Corrections Services: Service Trends





# Law Enforcement Division Multnomah County

















# Law Enforcement: Investigations





#### Law Enforcement: Service Trends





#### Law Enforcement: Service Trends





# What We Do: Community Engagement







### **General Fund Reductions**

| Prog. Name/# or Descript | FY 2020<br>General Fund                                        | General<br>Fund FTE |      |
|--------------------------|----------------------------------------------------------------|---------------------|------|
| Program 60100-20         | Executive Office (Reduced Contracted Services)                 | \$50,000            | -    |
| Program 60111B-20        | Time & Attendance Unit Restoration                             | \$81,076            | 1.00 |
| Program 601200-20        | Business Services Administration (Reduced Contracted Services) | \$100,000           | -    |
| Program 60415F-20        | FSU Courts Restoration                                         | \$212,572