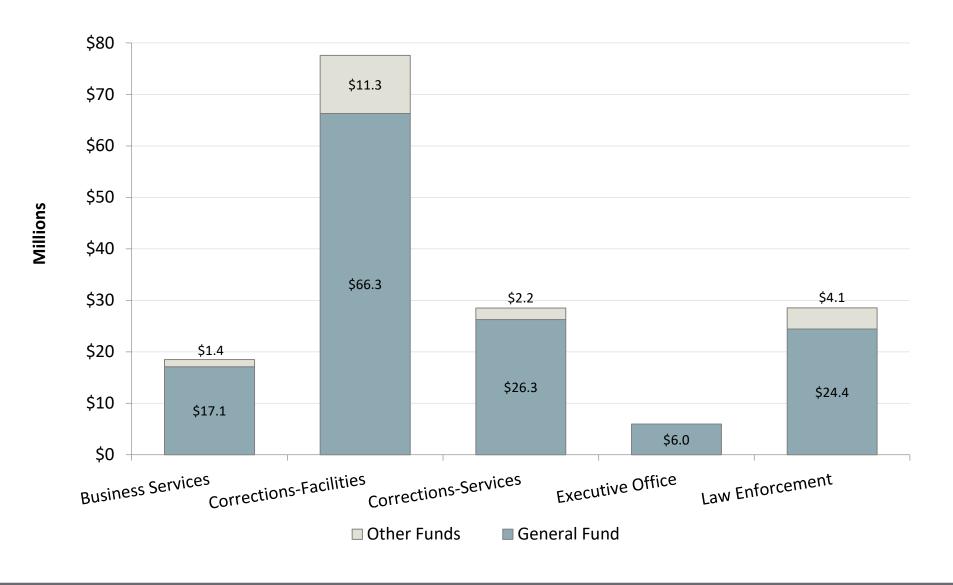

#### **Corrections**

(Facilities) \$77,588,285 402.40 FTE 1:37.8

#### Corrections

(Services) \$28,518,260 178.43 FTE 1:24.1

#### **Law Enforcement**

\$28,533,925 131.85 FTE 1:25

#### **Business Services**

\$18,500,628 64.17 FTE 1:7.9