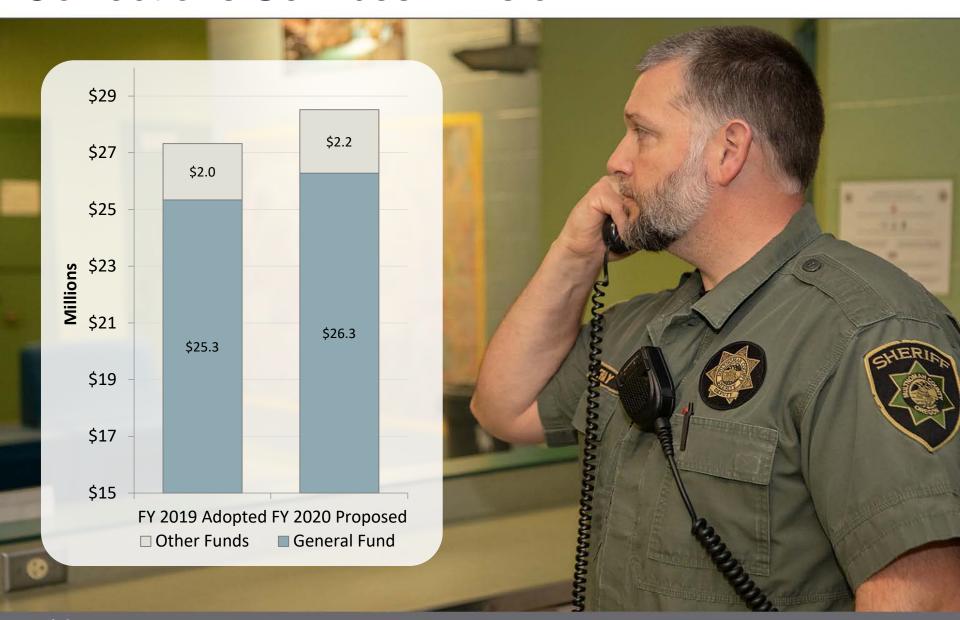

ions

(Services) \$28,518,260 178.43 FTE 1:24.1



#### **Law Enforcement**

\$28,533,925 131.85 FTE 1:25



#### **Business Services**

\$18,500,628 64.17 FTE 1:7.9





# Budget by Fund - \$159,117,795

#### (Expenditures)





# FTE by Fund





# Budget by Funding Source - \$33,361,785





# Budget by Category - \$159,117,795







# **Budget by Division**





### **Executive Office**





# Human Resources: Equity and Diversity





#### Executive Office: Service Trends





### **Business Services Division**





# Business Services: P & R / Communications





#### Business Services: Service Trends





### **Corrections Facilities Division**





# Corrections Facilities: Capacity (2018)





#### Corrections Facilities: Service Trends





## **Corrections Services Division**





### Corrections Services: Court Services





#### Corrections Services: Service Trends





# Law Enforcement Division Multnomah County

















# Law Enforcement: Investigations





#### Law Enforcement: Service Trends





#### Law Enforcement: Service Trends





# What We Do: Community Engagement







### **General Fund Reductions**

| Prog. Name/# or Descript | FY 2020<br>General Fund                                        | General<br>Fund FTE |      |
|--------------------------|----------------------------------------------------------------|---------------------|------|
| Program 60100-20         | Executive Office (Reduced Contracted Services)                 | \$50,000            | -    |
| Program 60111B-20        | Time & Attendance Unit Restoration