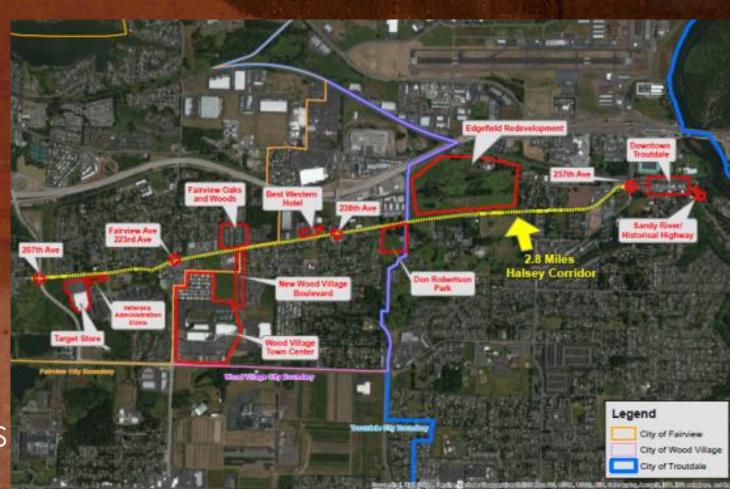

# Main Streets on Halsey

Three City Collaborative Agreements
Economic Conditions; Opportunities; Branding

Main Streets
on Halsey is
an economic
development
strategy for the
cities of Fairview,
Wood Village and
Troutdale.

### Three Cities and County

- Encourage New Investments
- Make Corridor Safer
- 21 Opportunity Sites
- Street and Safety Improvements
- Strategy for Implementation