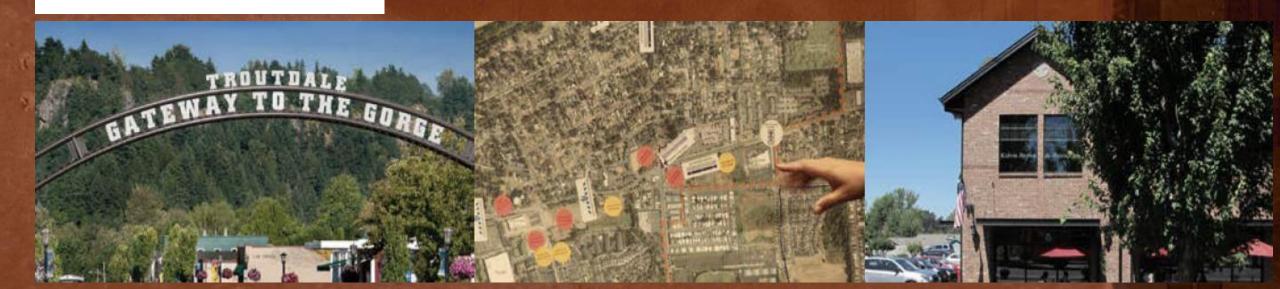

### Themes

- Halsey Overall
  - Historic Columbia River Highway Access to Gorge
  - Common Key features for way finding, street furniture, street lighting, flowers, banners
  - Community Identification
    - Fairview History and Vision, agricultural History
    - Wood Village: Everything you ever wanted in one square mile.
    - Edgefield: The Edgefield on Halsey experience.
    - Troutdale: Gateway to the Gorge