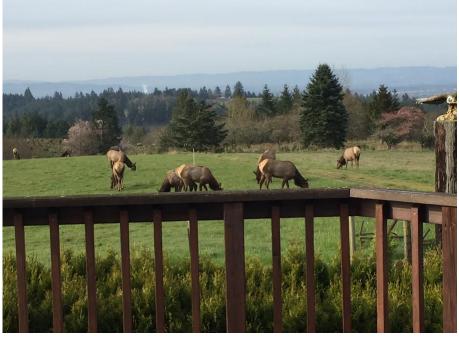

To: Kevin COOK <kevin.c.cook@multco.us>, COOK Kevin C <kevin.c.cook@co.multnomah.or.us>

Click with Caution - Be Suspicious of Attachments, Links, and Requests for Payment or Login Information.

Elk in the Wildlife Corridor on NW McNamee Rd Ptld OR 97231 The Elk came up from the Southwest through Metro's property and into our pastures. Beautiful creatures! They roam day and night through this area.