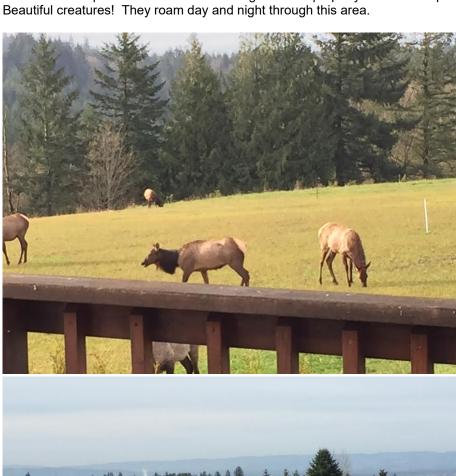

To: Kevin COOK <kevin.c.cook@multco.us>, COOK Kevin C <kevin.c.cook@co.multnomah.or.us>

Click with Caution - Be Suspicious of Attachments, Links, and Requests for Payment or Login Information.

Elk in the Wildlife Corridor on NW McNamee Rd Ptld OR 97231 The Elk came up from the Southwest through Metro's property and into our pastures. Beautiful creatures! They roam day and night through this area.