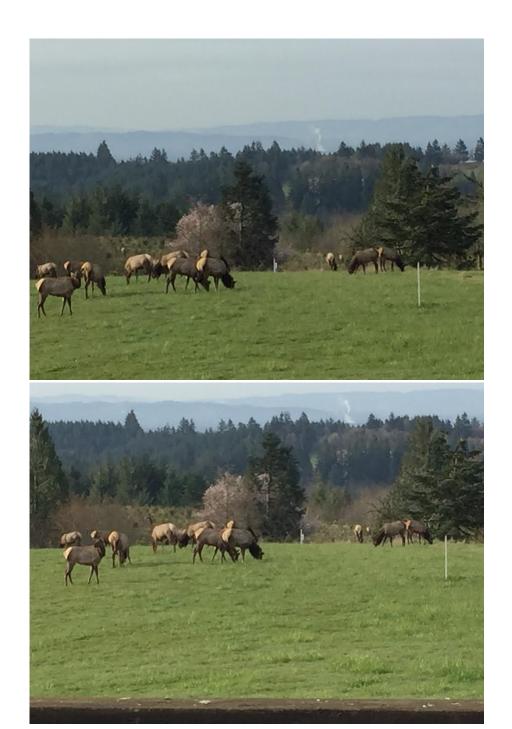

To: Kevin COOK <kevin.c.cook@multco.us>, COOK Kevin C <kevin.c.cook@co.multnomah.or.us>

Click with Caution - Be Suspicious of Attachments, Links, and Requests for Payment or Login Information.

Elk in the Wildlife Corridor on NW McNamee Rd Ptld OR 97231 The Elk came up from the Southwest through Metro's property and into our pastures. Beautiful creatures! They roam day and night through this area.