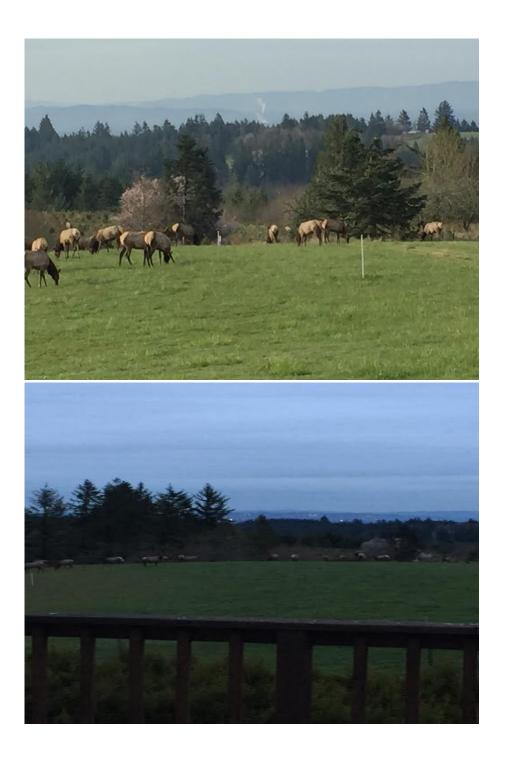

To: Kevin COOK <kevin.c.cook@multco.us>, COOK Kevin C <kevin.c.cook@co.multnomah.or.us>

Click with Caution - Be Suspicious of Attachments, Links, and Requests for Payment or Login Information.

Elk in the Wildlife Corridor on NW McNamee Rd Ptld OR 97231 The Elk came up from the Southwest through Metro's property and into our pastures. Beautiful creatures! They roam day and night through this area.