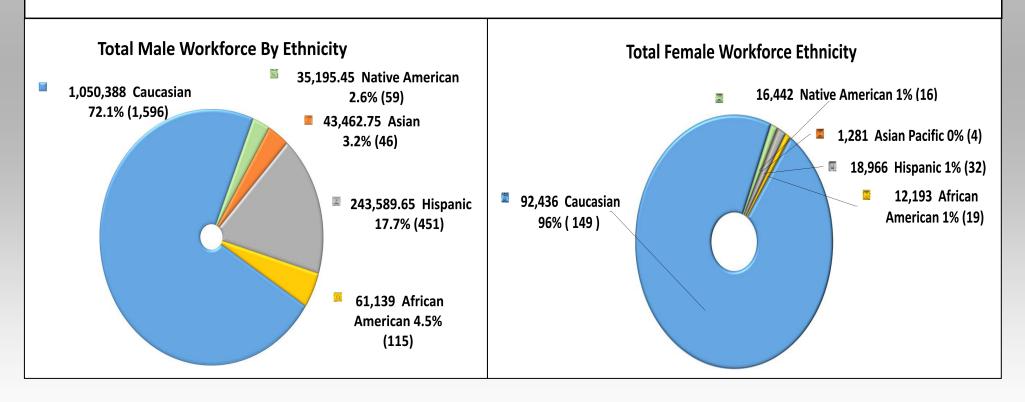

ith the PLA.



### **Construction Workforce Dashboard**

#### **MCCCH** Minority Male Journey & Apprenticeship by Trade Hours



Cumulative Construction Data from 10/31/2016 to 1/31/2020 WTHP Participation for minority men and all women for apprentice and journey levels in accordance with the PLA.



### **Construction Workforce Dashboard**





Cumulative Construction Data from 10/31/2016 to 1/31/2020 WTHP Participation for minority men and all women for apprentice and journey levels in accordance with the PLA.



**Construction Workforce Dashboard** 

## **Project Summary–**

- 150+ Workers Daily Consistent Workforce Diversity
- Interior Punchlist Process Underway
- Frontage / Plaza Work Starting
- Major subcontractors are completing scopes and reducing crews
- Percentage Complete 97%





## January 2020 MCCCH Construction MWSDVESB Actual vs Forecast Percentage Project Percent Complete 97%