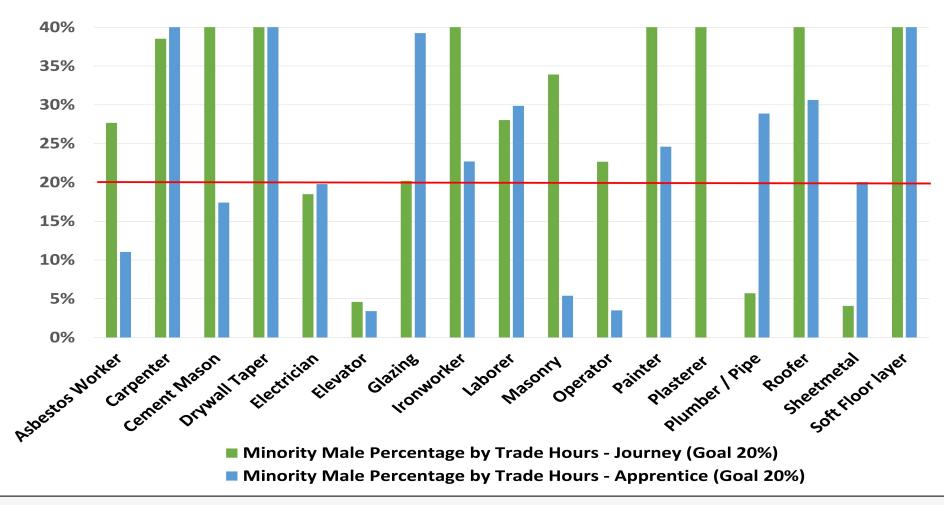

#### **MCCCH** Minority Male Journey & Apprenticeship by Trade Hours

Cumulative Construction Data from 10/31/2016 to 1/31/2020 WTHP Participation for minority men and all women for apprentice and journey levels in accordance with the PLA.