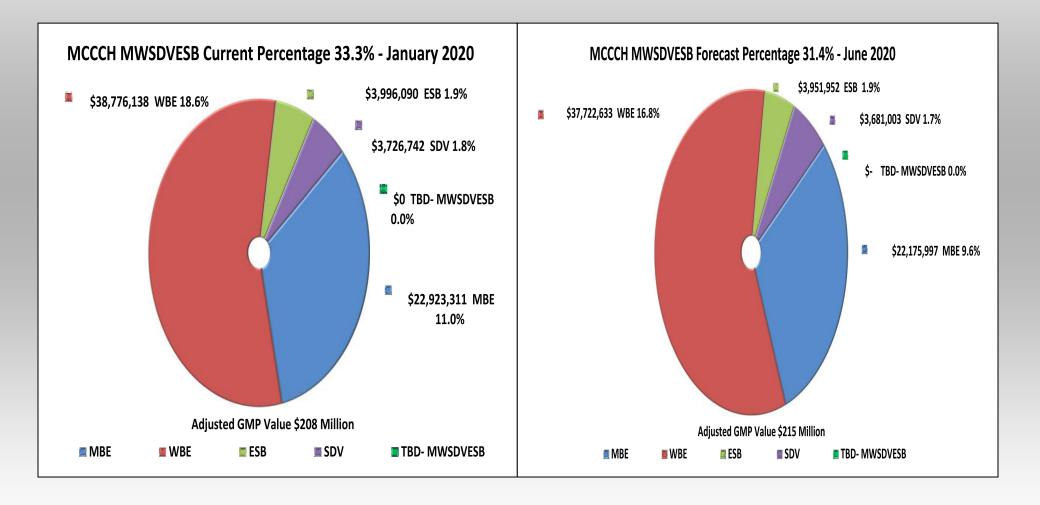

## January 2020 MCCCH Construction MWSDVESB Actual vs Forecast Percentage Project Percent Complete 97%