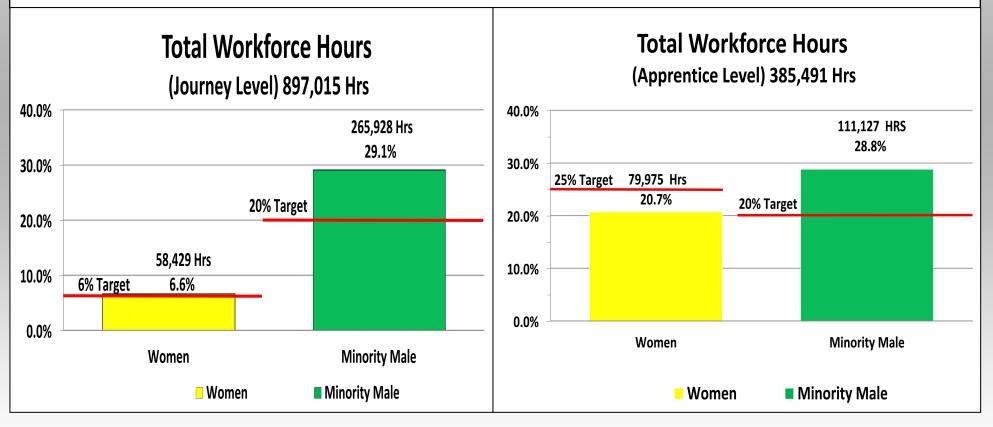

## January 2020 MCCCH Construction Workforce Dashboard

### **Project Summary**

- Total Project Apprenticeship to date is 30%
- Project Goal is 20% apprenticeship by trade
- Project Total minority male participation is 27.9% and female is 10.3%
- Project Percent Complete 97%

Cumulative Construction Data from 10/31/2016 to 1/31/2020

WTHP Participation for minority men and all women for apprentice and journey levels in accordance with the PLA.

### **Construction Workforce Dashboard**

Cumulative Construction Data from 10/31/2016 to 1/31/2020

WTHP Participation for minority men and all women for apprentice and journey levels in accordance with the PLA.

### **Construction Workforce Dashboard**

#### **MCCCH** Minority Male Journey & Apprenticeship by Trade Hours

Cumulative Construction Data from 10/31/2016 to 1/31/2020 WTHP Participation for minority men and all women for apprentice and journey levels in accordance with the PLA.

**Construction Workforce Dashboard** 