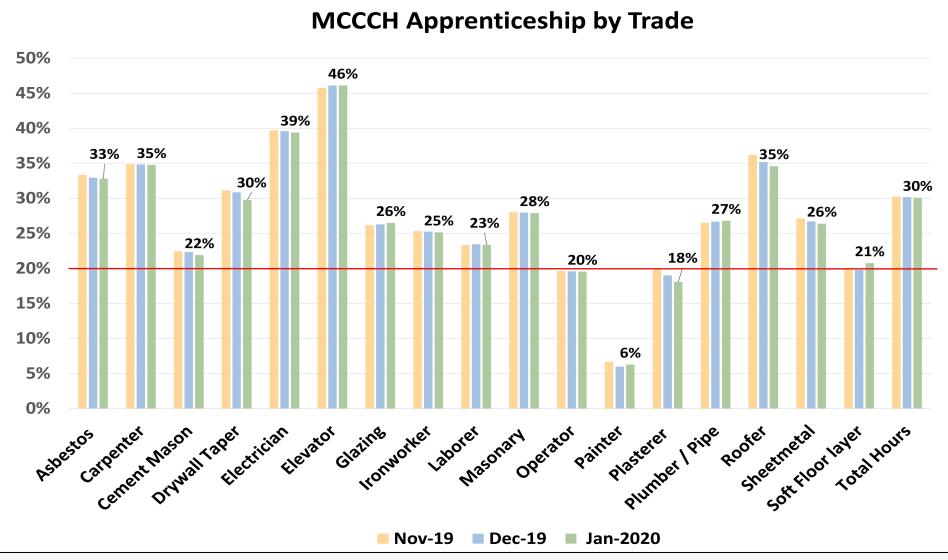

### **Project Summary**

- Total Project Apprenticeship to date is 30%
- Project Goal is 20% apprenticeship by trade
- Project Total minority male participation is 27.9% and female is 10.3%
- Project Percent Complete 97%

Cumulative Construction Data from 10/31/2016 to 1/31/2020

WTHP Participation for minority men and all women for apprentice and journey levels in accordance with the PLA.

### **Construction Workforce Dashboard**

Cumulative Construction Data from 10/31/2016 to 1/31/2020

WTHP Participation for minority men and all women for apprentice and journey levels in accordance with the PLA.