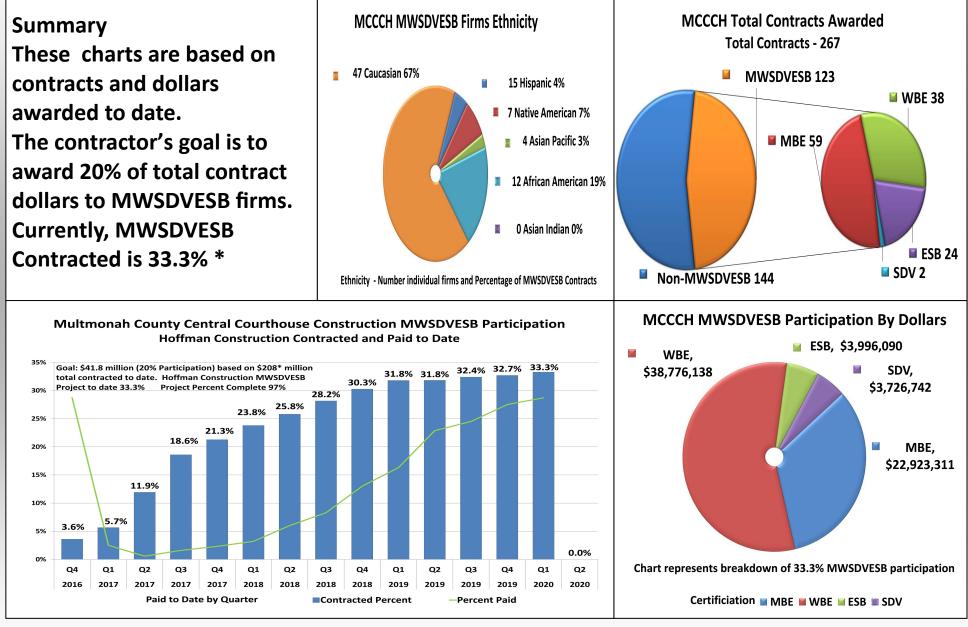

## January 2020 MCCCH Construction Small Business Dashboard

Glossary: MBE—Minority-Owned Business, WBE—Women-Owned Business, ESB—Emerging Small Business, SDV - Service Disabled Veteran

\*Represents adjusted GMP construction value Cumulative Construction Data from 10/31/2016 to 1/31/2020

## January 2020 MCCCH Construction MWSDVESB Actual vs Forecast Percentage Project Percent Complete 97%