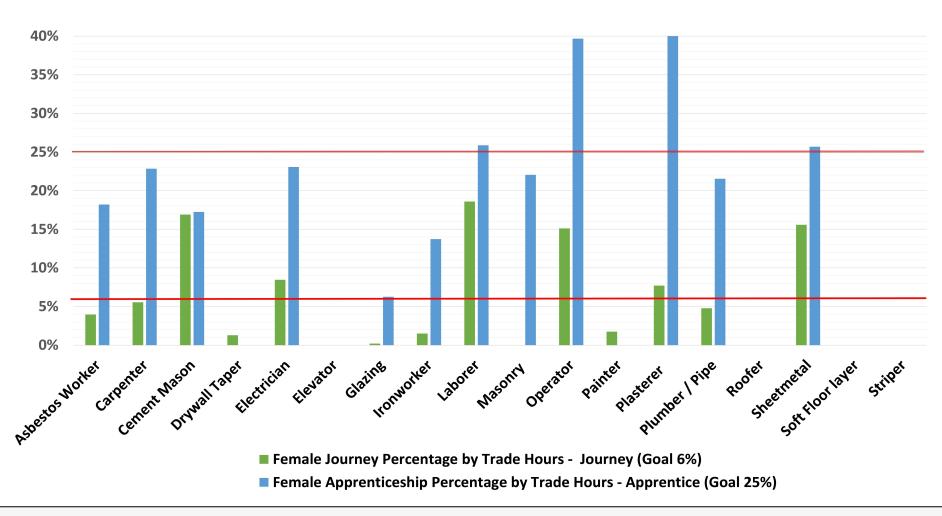

### **Construction Workforce Dashboard**

### **Construction Workforce Dashboard**

Cumulative Construction Data from 10/31/2016 to 1/31/2020 WTHP Participation for minority men and all women for apprentice and journey levels in accordance with the PLA.