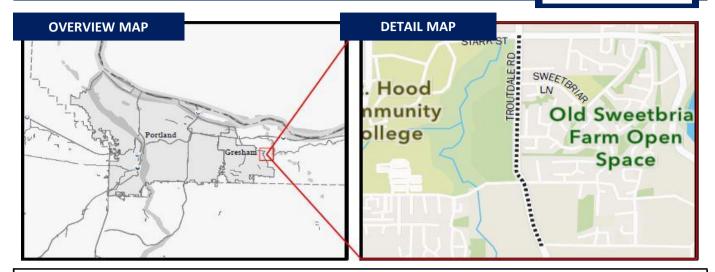

## 543U: S Troutdale Road: SE Stark to SE Strebin Road

Street Upgrade/Reconstruction

Urban Multnomah County

## **PROJECT OVERVIEW**

Widen S Troutdale Road between SE Stark Street and SE Strebin Road to be three lanes, with two travel lanes, center turn lane or median, bicycle lanes and sidewalks. Project includes pavement overlay (listed on the 10-year overlay priority list).