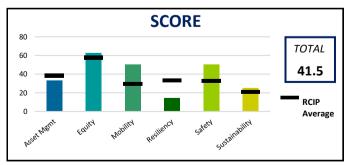

**Project Length:** < 1 mile Proximity to... Schools: < 0.25 mile Transit: < 500 ft **Existing Cross-Section Preferred Cross-Section IMPROVEMENTS SUMMARY** PROJECT AREA EMERGENCY MANAGEMENT **CONSIDERATIONS Increased Capacity Safety Improvements √**50/\$ **√** 50 Landslide Wildfire Risk Earthquake  $(\bigcirc)$ Floodplain **( )** 