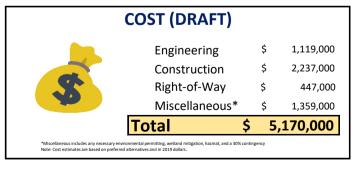

**Project Length:** < 1 mile Proximity to... Schools: < 0.25 mile Transit: < 500 ft **Existing Cross-Section Preferred Cross-Section IMPROVEMENTS SUMMARY** PROJECT AREA EMERGENCY MANAGEMENT **CONSIDERATIONS Increased Capacity Safety Improvements √**50/\$ **√** 50 Landslide Wildfire Risk Earthquake  $(\bigcirc)$ Floodplain **( )** 