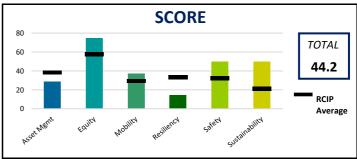

## 545U: Wood Village Boulevard: NE Glisan Street and NE Halsey Drive

Street Upgrade/Reconstruction

**Urban Multnomah County** 





## **PROJECT OVERVIEW**

Evaluate and implement safety of intersections (both public and private roadways) on NE Wood Village Boulevard between Glisan Street and Halsey Street.

| Existing Traffic<br>Conditions |       |
|--------------------------------|-------|
| Travel Lanes                   | 2     |
| Posted Speed                   | 30    |
| ADT                            | 3,400 |

**Project Length:** < 1 mile Proximity to... **Schools:** < 0.25 mile Transit: < 500 ft

PROJECT AREA EMERGENCY MANAGEMENT **CONSIDERATIONS** 

Landslide

Earthquake

Wildfire Risk

Floodplain

**Increased Capacity** 

**IMPROVEMENTS SUMMARY** 

Safety Improvements