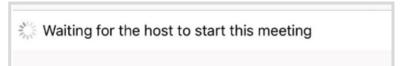

ECheck-In is complete. Tap the appointment again to open. Tap **Begin Visit** to connect, and then tap **Join Meeting**. Tap **Open** in Zoom.

Zoom will launch. Wait for the host (the provider) to start the video.