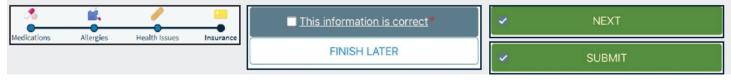

Review medications, allergies, health issues, and insurance information. Update, add or remove items if needed. Your clinic will review each change after you finish eCheck-In. Tap **This information is correct** and click **Next.** When you reach the last item, tap **Submit.** 