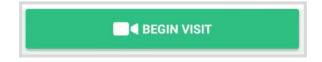

ECheck-In is complete. Tap the appointment again to open. Tap **Begin Visit** to connect, and then tap **Join Meeting**. Tap **Open** in Zoom.

Zoom will launch. Wait for the host (the provider) to start the video.