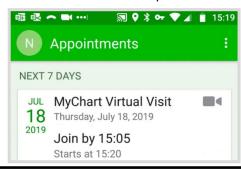

Tap **Appointments** from menu screen in MyChart Mobile.

Tap the appointment for the virtual visit to open.

You must eCheck-In to begin the visit. Tap Go to eCheck-In. You can eCheck-In up to 24 hours before your appointment start time.