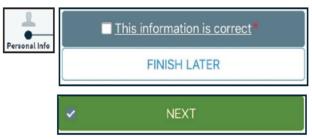

Verify your personal information. Click **Edit** to make changes. When ready, tap **This information is correct** and then tap **Next** 

If this is your first Virtual Visit, you will have to sign an Informed Consent for Telehealth Consultations. Tap **Review and Sign.** Read the form then draw in the box to sign. Click **Continue.** Tap **Next** to move on.

Review medications, allergies, health issues, and insurance information. Update, add or remove items if needed. Your clinic will review each change after you finish eCheck-In. Tap **This information is correct** and click **Next.** When you reach the last item, tap **Submit.** 