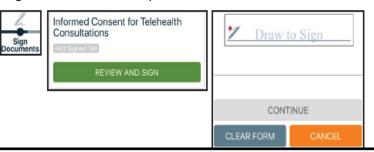

Verify your personal information. Click **Edit** to make changes. When ready, tap **This information is correct** and then tap **Next** 

If this is your first Virtual Visit, you will have to sign an Informed Consent for Telehealth Consultations. Tap **Review and Sign.** Read the form then draw in the box to sign. Click **Continue.** Tap **Next** to move on.