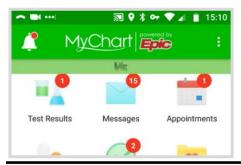

Tap **Appointments** from menu screen in MyChart Mobile.

Tap the appointment for the virtual visit to open.

You must eCheck-In to begin the visit. Tap Go to eCheck-In. You can eCheck-In up to 24 hours before your appointment start time.