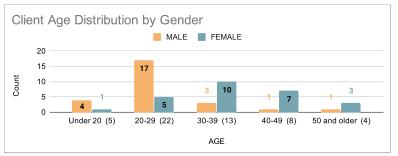

| Clients by AGE   | MALE | FEMALE |
|------------------|------|--------|
| Under 20 (5)     | 4    | 1      |
| 20-29 (22)       | 17   | 5      |
| 30-39 (13)       | 3    | 10     |
| 40-49 (8)        | 1    | 7      |
| 50 and older (4) | 1    | 3      |
| TOTAL PEOPLE     | 26   | 26     |