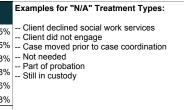

| Client TREATMENT TYPE               | Count (People)* | Percent** |
|-------------------------------------|-----------------|-----------|
| Referred to Treatment               | 40              | 76.9%     |
| Drug & Alcohol Treatment Inpatient  | 8               | 15.4%     |
| Drug & Alcohol Treatment Outpatient | 12              | 23.1%     |
| Dual Diagnosis Inpatient            | 4               | 7.7%      |
| Dual Diagnosis Outpatient           | 2               | 3.8%      |
| Mental Health Inpatient             | 1               | 1.9%      |
| Mental Health Outpatient            | 9               | 17.3%     |
| Employment / Education              | 3               | 5.8%      |
| Parenting                           | 1               | 1.9%      |
| Housing                             | 0               | 0.0%      |
| Other                               | 10              | 19.2%     |
| NOT Referred to Treatment           | 12              | 23.1%     |

7/23/2020 2

<sup>\*</sup>Count includes people referred to more than one type of treatment

<sup>\*\*</sup>Percent of all 40 referrals to treatment, by treatment type

Cases Closed by Social Worker between 8/1/2019 to 7/20/2020