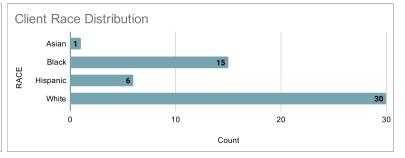

| Clients by RACE | Count (People) | Percent |
|-----------------|----------------|---------|
| Asian           | 1              | 1.9%    |
| Black           | 15             | 28.8%   |
| Hispanic        | 6              | 11.5%   |
| White           | 30             | 57.7%   |
| TOTAL PEOPLE    | 52             |         |