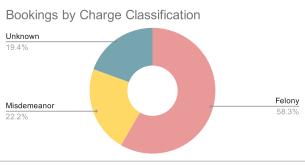

<sup>\*\*</sup>Includes four people with NO sentencing data; date of data extract (7/22/2020) used as date proxy.

| RE-BOOKINGS by Prim Bkg Chg | Count (Bookings) | Percent |
|-----------------------------|------------------|---------|
| Felony                      | 21               | 58.3%   |
| Misdemeanor                 | 8                | 22.2%   |
| Unknown                     | 7                | 19.4%   |
| Alcohol & Drug              | 1                | 2.8%    |
| Behavioral                  | 4                | 11.1%   |
| Person                      | 2                | 5.6%    |
| Property                    | 16               | 44.4%   |
| Vehicle                     | 1                | 2.8%    |
| Other Charge                | 12               | 33.3%   |
| TOTAL COUNT OF RE-BOOKINGS  | 36               |         |
| TOTAL PEOPLE RE-BOOKED*     | 19               |         |