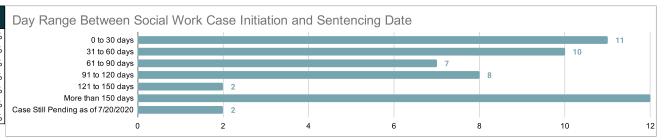

| DAY RANGE BETWINITIATION AND SE |                | Count (People) | Percent |       |
|---------------------------------|----------------|----------------|---------|-------|
| 0 to 30 days                    |                | 11             |         | 21.2% |
| 31 to 60 days                   | days 10        |                | 19.2%   |       |
| 61 to 90 days                   |                | 7              |         | 13.5% |
| 91 to 120 days                  |                | 8              |         | 15.4% |
| 121 to 150 days                 |                | 2              |         | 3.8%  |
| More than 150 days              |                | 12             |         | 23.1% |
| Case Still Pending a            | s of 7/20/2020 | 2              |         | 3.8%  |
|                                 | TOTAL PEOPLE   | 52             |         |       |