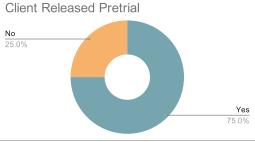

| Client RELEASED PRETRIAL | Count (People) | Percent |
|--------------------------|----------------|---------|
| Yes                      | 39             | 75.0%   |
| No                       | 13             | 25.0%   |
| TOTAL PEOPLE             | 52             |         |