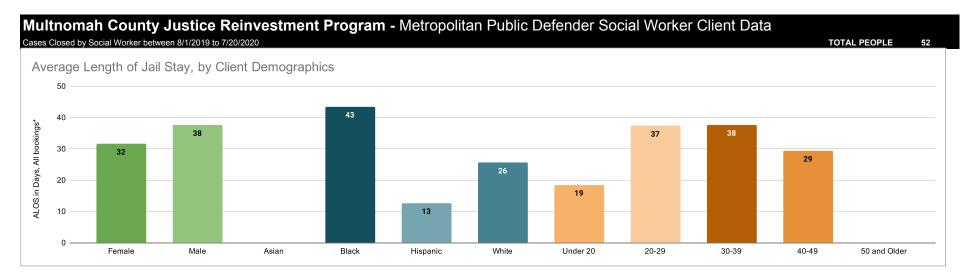

| AVERAGE LENGTH OF JAIL STAY by  | Gen    | der  |       | R     | ace      |       |          |       | Age   |       |              | OVERALL** |
|---------------------------------|--------|------|-------|-------|----------|-------|----------|-------|-------|-------|--------------|-----------|
| CLIENT DEMOGRAPHICS             | Female | Male | Asian | Black | Hispanic | White | Under 20 | 20-29 | 30-39 | 40-49 | 50 and Older | OVERALL   |
| ALOS in Days, All bookings*     | 32     | 38   |       | 43    | 13       | 26    | 19       | 37    | 38    | 29    |              | 34        |
| Count of Re-Bookings            | 20     | 16   | 0     | 19    | 3        | 14    | 4        | 12    | 13    | 7     | 0            | 36        |
| Count of People (w/Re-Bookings) | 9      | 10   | 0     | 9     | 2        | 8     | 2        | 9     | 7     | 2     | 0            | 20        |
| Count of People (ALL)           | 26     | 26   | 1     | 15    | 6        | 30    | 5        | 22    | 13    | 8     | 4            | 52        |