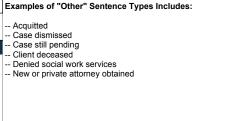

| DAY RANGE BETWINITIATION AND SE |                | Count (People) | Percent |       |
|---------------------------------|----------------|----------------|---------|-------|
| 0 to 30 days                    |                | 11             |         | 21.2% |
| 31 to 60 days                   | days 10        |                | 19.2%   |       |
| 61 to 90 days                   |                | 7              |         | 13.5% |
| 91 to 120 days                  |                | 8              |         | 15.4% |
| 121 to 150 days                 |                | 2              |         | 3.8%  |
| More than 150 days              |                | 12             |         | 23.1% |
| Case Still Pending a            | s of 7/20/2020 | 2              |         | 3.8%  |
|                                 | TOTAL PEOPLE   | 52             |         |       |