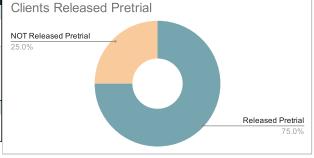

| Client RELEASED PRETRIAL | Count (People) | Percent |
|--------------------------|----------------|---------|
| Yes                      | 39             | 75.0%   |
| No                       | 13             | 25.0%   |
| TOTAL PEOPLE             | 52             |         |