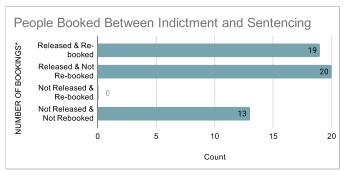

| Clients RELEASED PRETRIAL         | Count (People) | Percent |
|-----------------------------------|----------------|---------|
| Released Pretrial                 | 39             | 75.0%   |
| Not Re-Booked btw Indict. & Sent. | 20             | 51.3%   |
| Re-Booked btw Indict. & Sent.     | 19             | 48.7%   |
| 1 booking*                        | 9              |         |
| 2 bookings*                       | 4              |         |
| 3 bookings*                       | 5              |         |
| 4 bookings*                       | 1              |         |
| NOT Released Pretrial             | 13             | 25.0%   |
| Not Re-Booked btw Indict. & Sent. | 13             | 100.0%  |
| Re-Booked btw Indict. & Sent.     | 0              | 0.0%    |
| TOTAL PEOPLE RE-BOOKED**          | 19             |         |