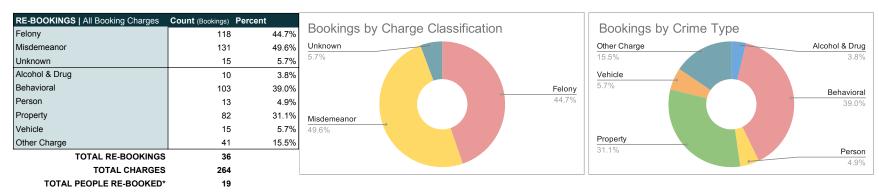

<sup>\*\*</sup>Includes four people with NO sentencing data; date of data extract (7/22/2020) used as date proxy.

| RE-BOOKINGS by Prim Bkg Chg | Count (Bookings) | Percent |
|-----------------------------|------------------|---------|
| Felony                      | 21               | 58.3%   |
| Misdemeanor                 | 8                | 22.2%   |
| Unknown                     | 7                | 19.4%   |
| Alcohol & Drug              | 1                | 2.8%    |
| Behavioral                  | 4                | 11.1%   |
| Person                      | 2                | 5.6%    |
| Property                    | 16               | 44.4%   |
| Vehicle                     | 1                | 2.8%    |
| Other Charge                | 12               | 33.3%   |
| TOTAL COUNT OF RE-BOOKINGS  | 36               |         |
| TOTAL PEOPLE RE-BOOKED*     | 19               |         |