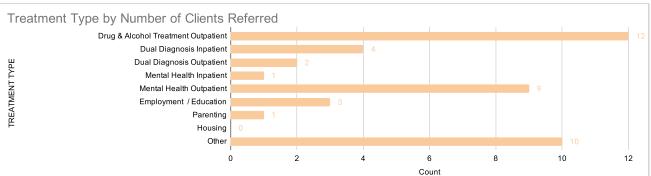

| Client TREATMENT TYPE               | Count (People)* | Percent** |
|-------------------------------------|-----------------|-----------|
| Referred to Treatment               | 40              | 76.9%     |
| Drug & Alcohol Treatment Inpatient  | 8               | 15.4%     |
| Drug & Alcohol Treatment Outpatient | 12              | 23.1%     |
| Dual Diagnosis Inpatient            | 4               | 7.7%      |
| Dual Diagnosis Outpatient           | 2               | 3.8%      |
| Mental Health Inpatient             | 1               | 1.9%      |
| Mental Health Outpatient            | 9               | 17.3%     |
| Employment / Education              | 3               | 5.8%      |
| Parenting                           | 1               | 1.9%      |
| Housing                             | 0               | 0.0%      |
| Other                               | 10              | 19.2%     |
| NOT Referred to Treatment           | 12              | 23.1%     |

7/23/2020 2

<sup>\*</sup>Count includes people referred to more than one type of treatment

<sup>\*\*</sup>Percent of all 40 referrals to treatment, by treatment type

Cases Closed by Social Worker between 8/1/2019 to 7/20/2020