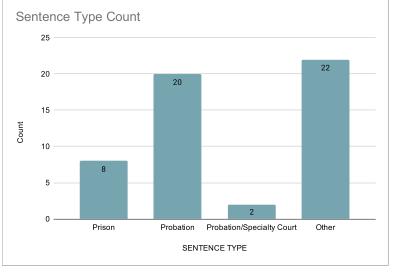

\* Counts depict only those JSCs attended by social worker

| Client SENTENCE TYPE      | Count (People) | Percent |       |
|---------------------------|----------------|---------|-------|
| Prison                    | 8              |         | 15.4% |
| Probation                 | 20             |         | 38.5% |
| Probation/Specialty Court | 2              |         | 3.8%  |
| Other                     | 22             |         | 42.3% |
| TOTAL PEOPLE              | 52             | •       |       |