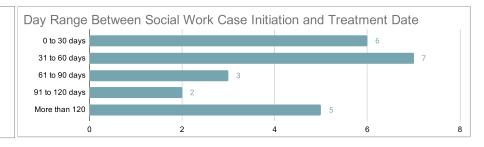

TOTAL PEOPLE

| DAY RANGE BETWEEN CASE   |                |         | E |
|--------------------------|----------------|---------|---|
| INITIATION AND TREATMENT | Count (People) | Percent |   |
| 0 to 30 days             | 6              | 11.5%   |   |
| 31 to 60 days            | 7              | 13.5%   |   |
| 61 to 90 days            | 3              | 5.8%    |   |
| 91 to 120 days           | 2              | 3.8%    |   |
| More than 120 days       | 5              | 9.6%    |   |
| No Data                  | 29             | 55.8%   |   |
| TOTAL PEOPLE             | 52             |         |   |