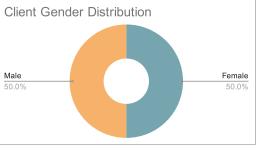

Cases Closed by Social Worker between 8/1/2019 to 7/20/2020

TOTAL PEOPLE

52

| Clients by GENDER | Count (People) | Percent |
|-------------------|----------------|---------|
| Female            | 26             | 50.0%   |
| Male              | 26             | 50.0%   |
| TOTAL PEOPLE      | 52             |         |