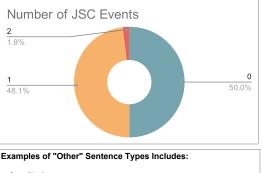

| NUMBER OF JSC EVENTS* |   | Count (People) | Percent |       |
|-----------------------|---|----------------|---------|-------|
|                       | 0 | 26             |         | 50.0% |
|                       | 1 | 25             |         | 48.1% |
|                       | 2 | 1              |         | 1.9%  |
| TOTAL DEODL           | _ | 52             |         |       |

\* Counts depict only those JSCs attended by social worker

| Client SENTENCE TYPE      | Count (People) | Percent |       |
|---------------------------|----------------|---------|-------|
| Prison                    | 8              |         | 15.4% |
| Probation                 | 20             |         | 38.5% |
| Probation/Specialty Court | 2              |         | 3.8%  |
| Other                     | 22             |         | 42.3% |
| TOTAL PEOPLE              | 52             | •       |       |