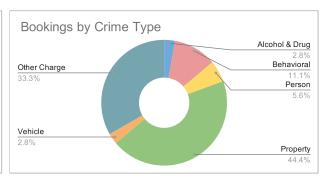

<sup>\*\*</sup>Includes four people with NO sentencing data; date of data extract (7/22/2020) used as date proxy.

| RE-BOOKINGS by Prim Bkg Chg | Count (Bookings) | Percent |
|-----------------------------|------------------|---------|
| Felony                      | 21               | 58.3%   |
| Misdemeanor                 | 8                | 22.2%   |
| Unknown                     | 7                | 19.4%   |
| Alcohol & Drug              | 1                | 2.8%    |
| Behavioral                  | 4                | 11.1%   |
| Person                      | 2                | 5.6%    |
| Property                    | 16               | 44.4%   |
| Vehicle                     | 1                | 2.8%    |
| Other Charge                | 12               | 33.3%   |
| TOTAL COUNT OF RE-BOOKINGS  | 36               |         |
| TOTAL PEOPLE RE-BOOKED*     | 19               |         |