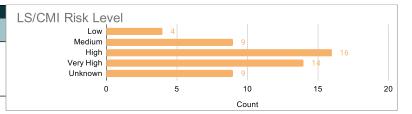

| Client LS/CMI RISK LEVEL | Count (People) | Percent |
|--------------------------|----------------|---------|
| Low                      | 4              | 7.7%    |
| Medium                   | 9              | 17.3%   |
| High                     | 16             | 30.8%   |
| Very High                | 14             | 26.9%   |
| Unknown                  | 9              | 17.3%   |
|                          |                |         |