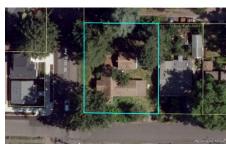

PROPERTY #1 N PDX LAND 1124 N TERRY ST PORTLAND, OR 97217 Tax Account: R159946 0.16 acres (7,000 sq ft)

Zoning: R5

Minimum Price: \$125,000 Earnest Money: \$25,000

PROPERTY #2
SE PDX LAND VALUED
2650 SE 101ST AVE,
PORTLAND, OR 97266
Tax Account: R244260
0.27 acres (11,640 sq ft)