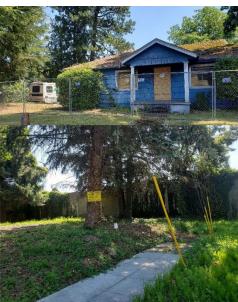

PROPERTY #4
SE PORTLAND LAND
12110 SE LIEBE ST,
PORTLAND OR 97266
Tax Account: R133539
0.39 acres (16,784 sq ft)

Zoning: RM2

Minimum Price: \$150,000 Earnest Money: \$25,000

COVID 19 Precautions are required for attendance: face masks, social distancing, no-touch registration. Medical accommodations will be confirmed. Please see Sale Rules.