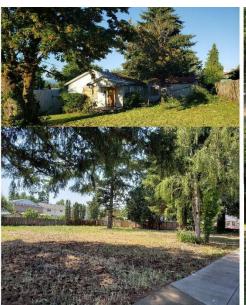

PROPERTY #1 N PDX LAND 1124 N TERRY ST PORTLAND, OR 97217 Tax Account: R159946 0.16 acres (7,000 sq ft)

Zoning: R5

Minimum Price: \$125,000 Earnest Money: \$25,000

PROPERTY #2
SE PDX LAND VALUED
2650 SE 101ST AVE,
PORTLAND, OR 97266
Tax Account: R244260
0.27 acres (11,640 sq ft)