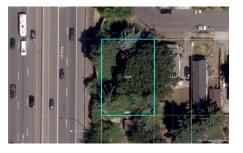

PROPERTY #4
SE PORTLAND LAND
12110 SE LIEBE ST,
PORTLAND OR 97266
Tax Account: R133539
0.39 acres (16,784 sq ft)

Zoning: RM2

Minimum Price: \$150,000 Earnest Money: \$25,000

COVID 19 Precautions are required for attendance: face masks, social distancing, no-touch registration. Medical accommodations will be confirmed. Please see Sale Rules.