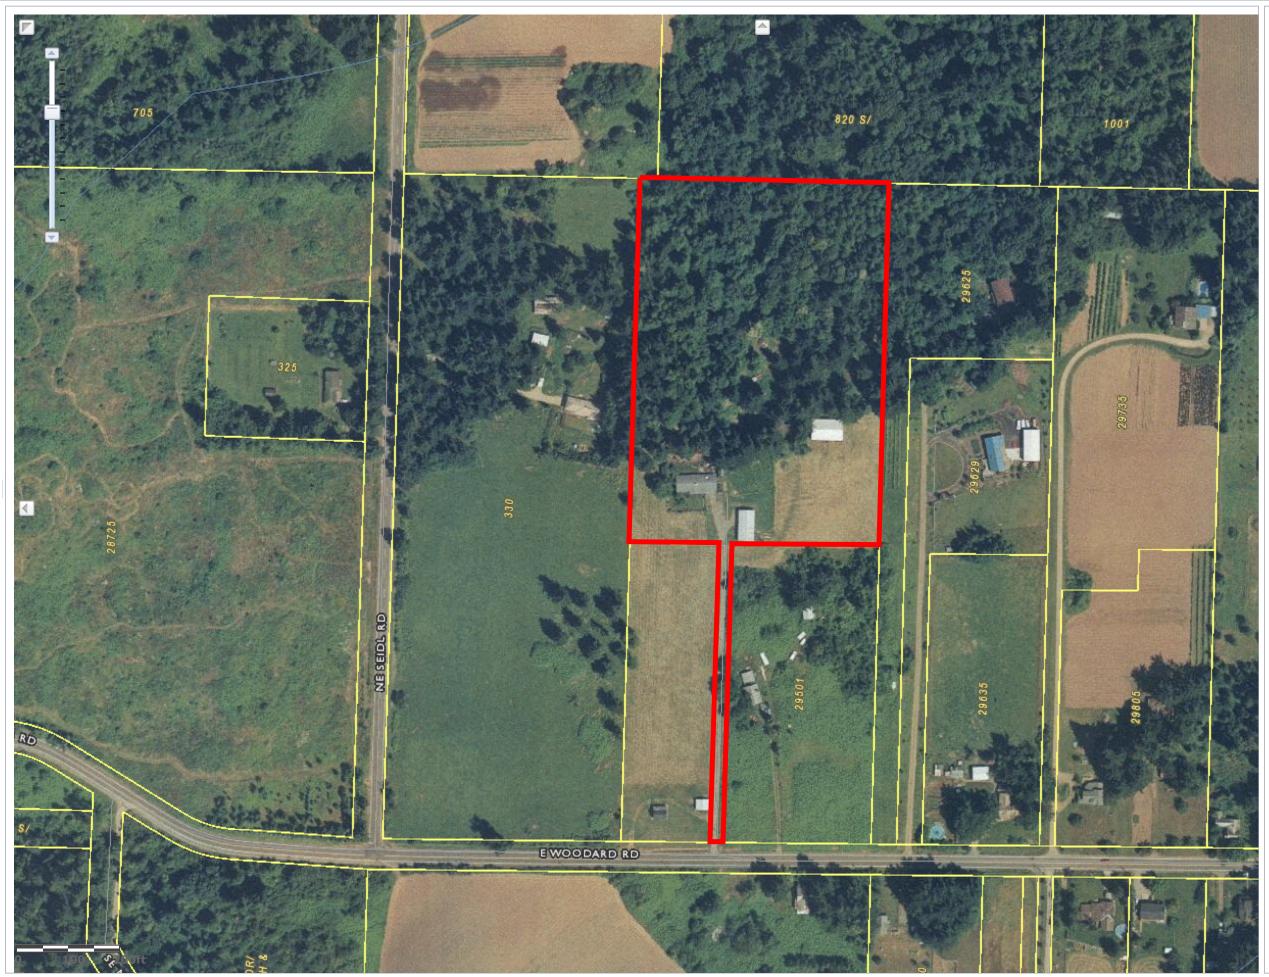

# Map Comments:

Aerial Photo taken in 1998 with the subject property highlighted in red

Web Layout

SECTIONAL ZONING MAP 749 306.95 528 £ **COPY** CASE NO. ZONING P.C. F2 66' 8.36 Ac. (221 9.78 Ac. (24) 18:65 Ac. (21) (19) 13.75Ac. 9.77Ac. 291.11 ROAD (23) 9.78 Ac. WOODARD (26)69 683 1.99 Ac. 2.07 220 **'52'** 67 (27) 28.91Ac. JERRALYN 9.77 Ac. 2.68 Ac 600 300 F 2 (45) 5.23 Ac. ROAD (65) 5.10 Ac. 328.75 -328.75 ± 31 328.75 ± 330