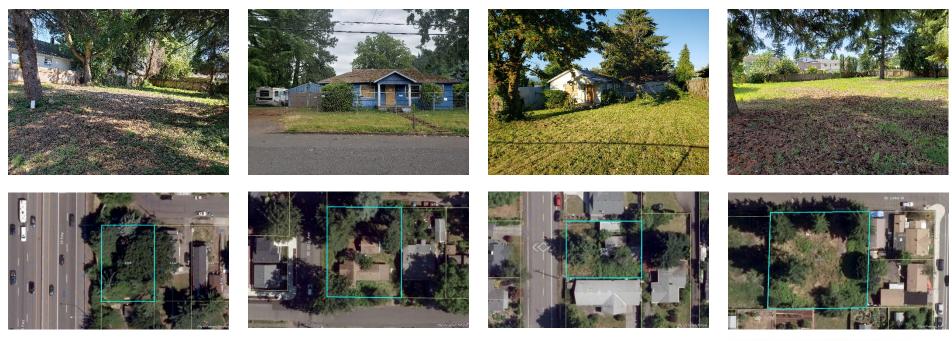

PROPERTY #1 1124 N TERRY ST PORTLAND, OR 97217 Tax Account: R159946 Minimum Bid: \$125,000 NO BID PRIVATE SALE PAID IN FULL CLOSING PENDING PROPERTY #2 SE PDX LAND VALUED 2650 SE 101ST AVE, PORTLAND, OR 97266 Tax Account: R244260 Minimum Price: \$125,000 Winning Bid: \$173,000 PAID IN FULL CLOSING PENDING PROPERTY #3 NE PDX LAND VALUE 4314 NE 105TH AVE, PORTLAND OR 97220 Tax Account: R235259 Minimum Bid: \$125,000 Winning Bid: \$125,000 PAID IN FULL CLOSING PENDING PROPERTY #4 SE PORTLAND LAND 12110 SE LIEBE ST, PORTLAND OR 97266 Tax Account: R133539 Minimum Bid: \$150,000 Winning Bid: \$200,000 PAID IN FULL CLOSING PENDING

All properties sold. R159946 sold direct at Private Sale for the minimum bid \$125,000 after posting to this site.