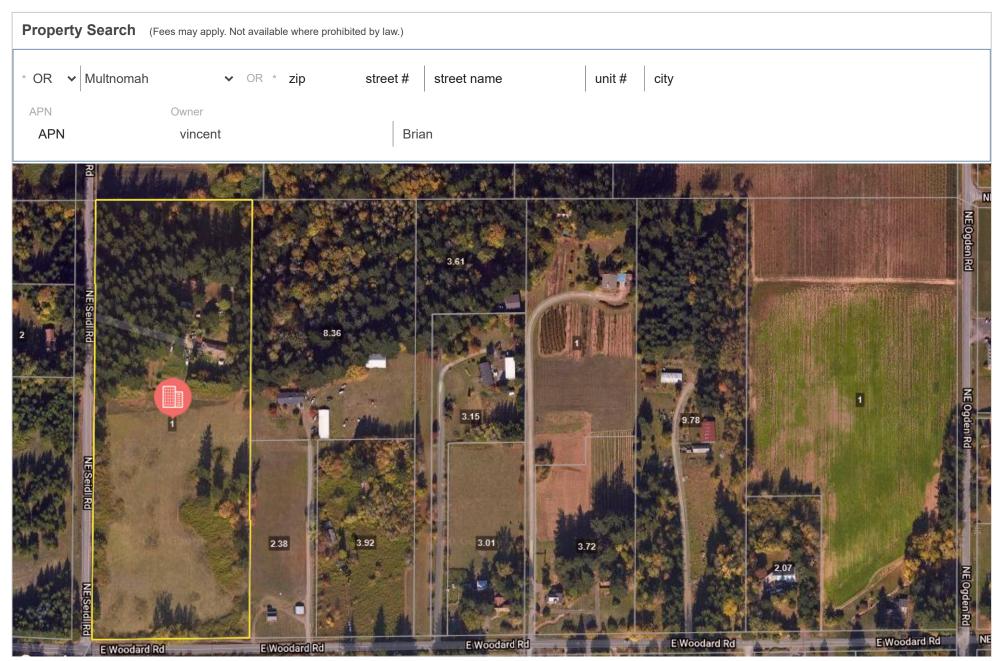

## Exhibit M - Aerial Photo Showing Existing Tree Canopy and Wildlife Habitat

https://www.myfirstam.com/Polygon/MapSearch

Google Map data ©2020 Imagery ©2020 , Maxar Technologies, Metro, Portland Oregon, State of Oregon, U.S. Geological Survey, USDA Fa Report a map errory

## Vincent Brian S / Vincent Jo

330 Ne Seidl Rd Troutdale, OR 97060 Multnomah County

| <b>APN:</b> R322416      | Zone: NULL        | Built: 1968        |
|--------------------------|-------------------|--------------------|
| Type: Commercial / Farms | Bldg Sq Ft: 3,574 | Lot Sq Ft: 598,950 |