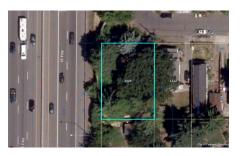

PROPERTY #1
1124 N TERRY ST
PORTLAND, OR 97217
Tax Account: R159946
Minimum Bid: \$125,000
PRIVATE SALE PRICE:

\$125,000

SALE CLOSED RECORDED 10.13.20 PROPERTY #2 SE PDX LAND VALUED 2650 SE 101ST AVE, PORTLAND, OR 97266 Tax Account: R244260 Minimum Price: \$125,000 Winning Bid: \$173,000