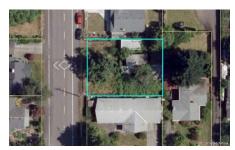

SALE CLOSED

**RECORDED 10.13.20** 

PROPERTY #3
NE PDX LAND VALUE
4314 NE 105TH AVE,
PORTLAND OR 97220
Tax Account: R235259
Minimum Bid: \$125,000
Winning Bid: \$125,000

SALE CLOSED

**RECORDED 10.13.20** 

PROPERTY #4
SE PORTLAND LAND
12110 SE LIEBE ST,
PORTLAND OR 97266
Tax Account: R133539
Minimum Bid: \$150,000
Winning Bid: \$200,000