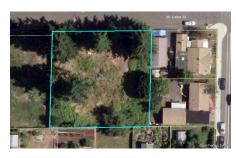

SALE CLOSED

**RECORDED 10.13.20** 

PROPERTY #3
NE PDX LAND VALUE
4314 NE 105TH AVE,
PORTLAND OR 97220
Tax Account: R235259
Minimum Bid: \$125,000
Winning Bid: \$125,000

SALE CLOSED

**RECORDED 10.13.20** 

PROPERTY #4
SE PORTLAND LAND
12110 SE LIEBE ST,
PORTLAND OR 97266
Tax Account: R133539
Minimum Bid: \$150,000
Winning Bid: \$200,000