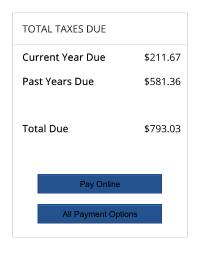

| AX SUN  | 1MARY           |               |                 | Eff       | ective Date: | 12/10/2020   | ∀ Details |
|---------|-----------------|---------------|-----------------|-----------|--------------|--------------|-----------|
| TAXYEAR | TOTAL<br>BILLED | AD<br>VALOREM | SPECIAL<br>ASMT | PRINCIPAL | INTEREST     | DATE<br>PAID | TOTAL     |
| 2020    | \$210.73        | \$0.00        | \$210.73        | \$210.73  | \$0.94       | -            | \$211.67  |
| 2019    | \$239.57        | \$0.00        | \$239.57        | \$239.57  | \$31.94      | -            | \$271.51  |
| 2018    | \$239.57        | \$0.00        | \$239.57        | \$239.57  | \$70.28      | -            | \$309.85  |
| 2017    | \$239.57        | \$0.00        | \$239.57        | \$239.57  | \$0.00       | -            | \$0.00    |
| 2016    | \$236.45        | \$0.00        | \$236.45        | \$236.45  | \$0.00       | -            | \$0.00    |
| 2015    | \$232.13        | \$0.00        | \$232.13        | \$232.13  | \$0.00       | -            | \$0.00    |
| 2014    | \$230.17        | \$0.00        | \$230.17        | \$230.17  | \$0.00       | -            | \$0.00    |
| 2013    | \$216.13        | \$0.00        | \$216.13        | \$216.13  | \$0.00       | -            | \$0.00    |
| 2012    | \$216.13        | \$0.00        | \$216.13        | \$216.13  | \$0.00       | -            | \$0.00    |
| 2011    | \$216.13        | \$0.00        | \$0             | \$216.13  | \$0.00       | -            | \$0.00    |
| 2010    | \$203.37        | \$0.00        | \$0             | \$203.37  | \$0.00       | -            | \$0.00    |
| 2009    | \$197.57        | \$0.00        | \$0             | \$197.57  | \$0.00       | -            | \$0.00    |
| 2008    | \$0.00          | \$0.00        | \$0             | \$0.00    | \$0.00       | _            | \$0.00    |